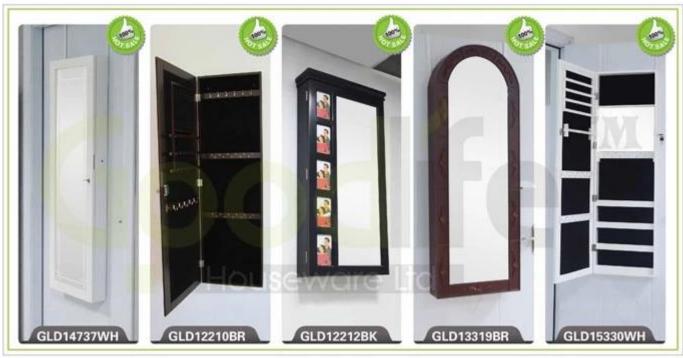

# **SOLUTIONS FOR YOUR GOODLIFE!**

- Full lengthdressing mirror on the door.
- Four layers storage shelves.
- Folding ironing board.
- Wall mounted, fixed on the wall with screws.
- Safe packing, strong poly foam and strong carton.

## **Product Features**

Wall mounted folding wood Ironing board cabinet with Production Name

**Brand** mirror

Goodlife

Item No. GLI08039

**Product size** W35.5\*D17.5\*H95cm (inch: W14.0\*D6.9\*H37.4)

Color White, black, brown, Wall mount;

**Function** folding iron board

Stuff storage.

Material EU-standard MDF ; Eco-friendly painting

Outside mirror on the door,

**Details** cabinet for storage,

wall mounted

**Package size** 107.69\*44.0\*25.64 cm