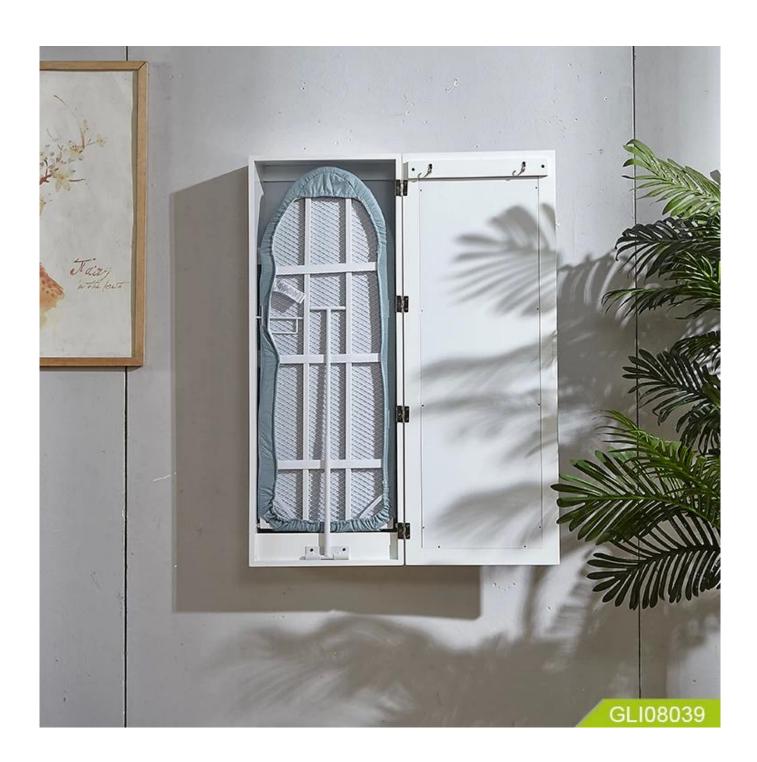

# **SOLUTIONS FOR YOUR GOODLIFE!**

- Full lengthdressing mirror on the door.
- Four layers storage shelves.
- Folding ironing board.
- Wall mounted, fixed on the wall with screws.
- Safe packing, strong poly foam and strong carton.

**Function** folding iron board

Stuff storage.

Material EU-standard MDF ; Eco-friendly painting

Outside mirror on the door,

**Details** cabinet for storage,

wall mounted

**Package size** 107.69\*44.0\*25.64 cm