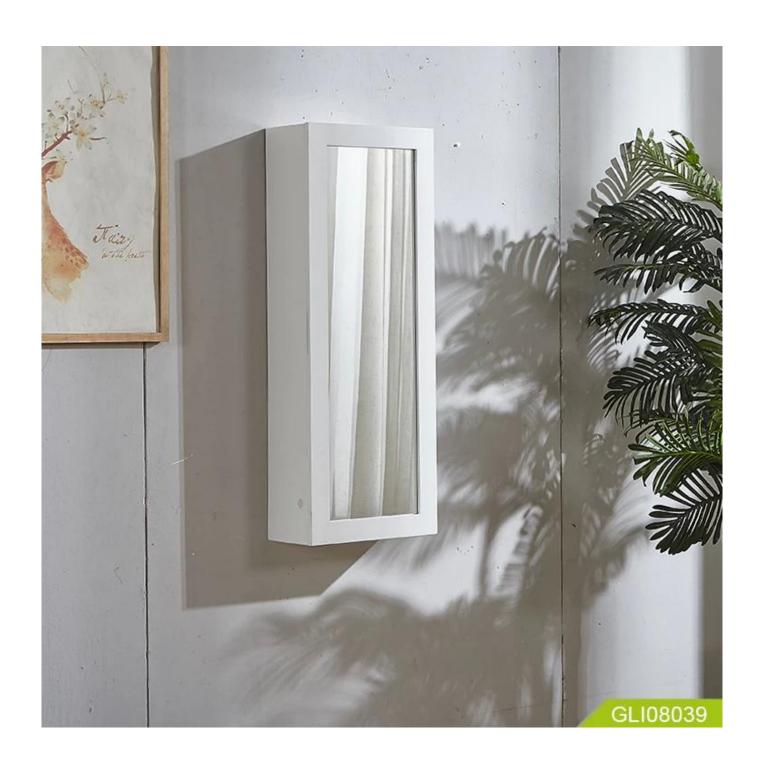

# **SOLUTIONS FOR YOUR GOODLIFE!**

- Full lengthdressing mirror on the door.
- Four layers storage shelves.
- Folding ironing board.
- Wall mounted, fixed on the wall with screws.
- Safe packing, strong poly foam and strong carton.

## **Product Features**

Wall mounted folding wood Ironing board cabinet with Production Name

**Brand** mirror

Goodlife

Item No. GLI08039

**Product size** W35.5\*D17.5\*H95cm (inch: W14.0\*D6.9\*H37.4)

Color White, black, brown, Wall mount;

**Function** folding iron board

Stuff storage.

Material EU-standard MDF ; Eco-friendly painting

Outside mirror on the door,

**Details** cabinet for storage,

wall mounted

**Package size** 107.69\*44.0\*25.64 cm