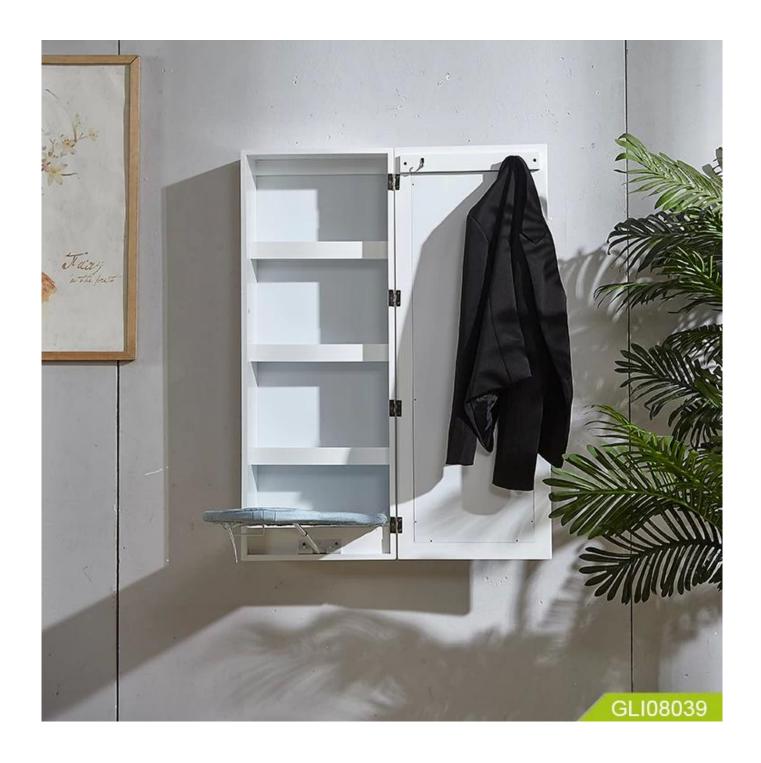

# **SOLUTIONS FOR YOUR GOODLIFE!**

- Full lengthdressing mirror on the door.
- Four layers storage shelves.
- Folding ironing board.
- Wall mounted, fixed on the wall with screws.
- Safe packing, strong poly foam and strong carton.

**Function** folding iron board

Stuff storage.

Material EU-standard MDF ; Eco-friendly painting

Outside mirror on the door,

**Details** cabinet for storage,

wall mounted

**Package size** 107.69\*44.0\*25.64 cm