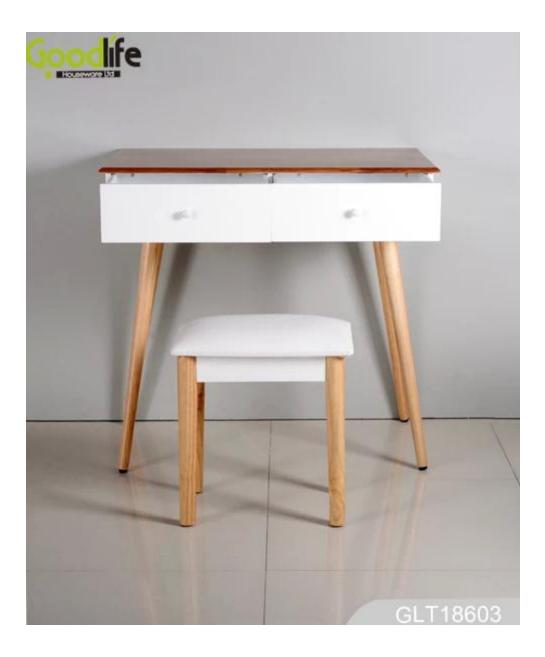

| table[]80*50*75<br>stool[]40*30*40<br>31.5*19.69*29.53INCH             |            |         |             |
| Package size      |                                                                        |            |         |             |
| Package           | KD package;1 cartons/set.packed with polyfoam and strong master carton |            |         |             |
| Carton CBM        | 0.165m <sup>3</sup> / set                                              |            |         |             |
| 20GP              | 337sets N                                                              | I.W. /G.W. | 14.5 kg | s / 15.0kgs |
| 40HQ              | 819sets M                                                              | 10Q        | 200 PC  | S           |

**Design And Color** 











GLT18603





## Material



## Certificates



Our team



## **Our Business services:**

1. Your inquiry related to our products or prices will be replied in 12 hours in working date.

2. Experience sales answer your question and give you related business service.

3. OEM & amp; amp; ODM are welcome, we have over 10 years experience working with OEM project.

4. We are looking for exclusive sales of ODM <u>Cabinet wooden mirror jewelry</u>.

5. Sales The exclusive right agent sales have been protection.

## **Package information:**

- 1. Forming polyfoam for the post package
- 2. 6-side strong polyfoam are used for safety package during transportation.
- 3. assembled kit and user manual are available for each office.

#### production lead time

1. 25 ~ 50 days after deposit rec