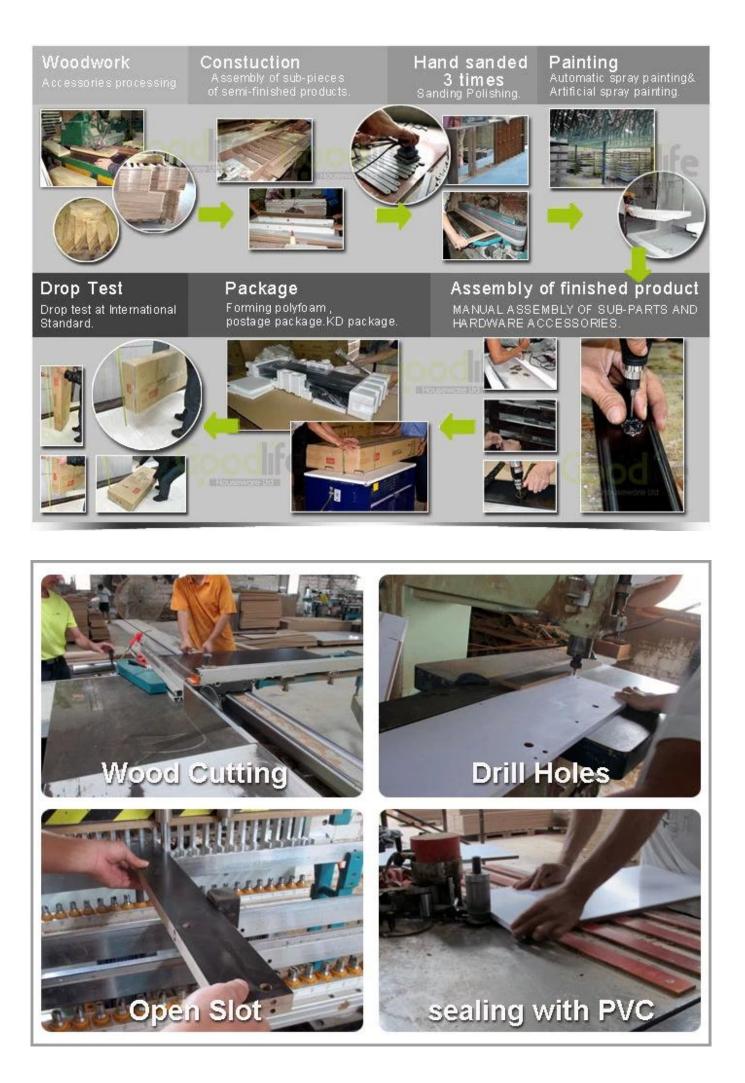

## **Package information:**

- 1. Forming polyfoam for the post package
- 2. 6-side strong polyfoam are used for safety package during transportation.
- 3. assembled kit and user manual are available for each office.