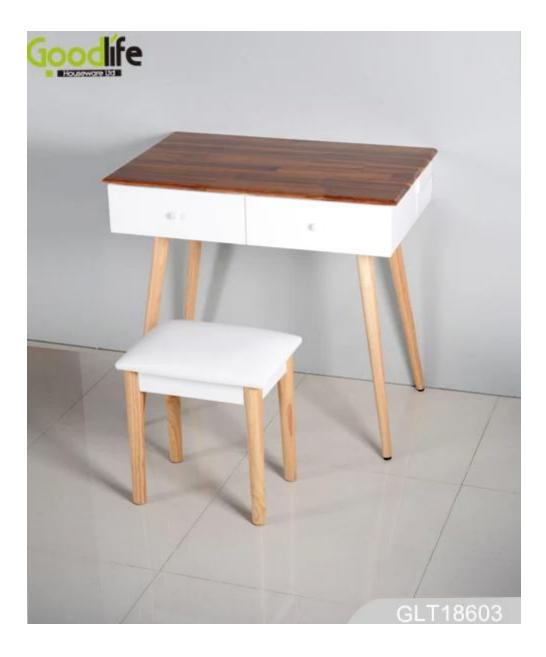

| table[]80*50*75<br>stool[]40*30*40<br>31.5*19.69*29.53INCH             |            |         |             |
| Package size      |                                                                        |            |         |             |
| Package           | KD package;1 cartons/set.packed with polyfoam and strong master carton |            |         |             |
| Carton CBM        | 0.165m <sup>3</sup> / set                                              |            |         |             |
| 20GP              | 337sets N                                                              | I.W. /G.W. | 14.5 kg | s / 15.0kgs |
| 40HQ              | 819sets M                                                              | 10Q        | 200 PC  | S           |

**Design And Color** 











GLT18603





## Material



## Certificates



Our team



## **Our Business services:**

1. Your inquiry related to our products or prices will be replied in 12 hours in working date.

2. Experience sales answer your question and give you related business service.

3. OEM & amp; amp; ODM are welcome, we have over 10 years experience working with OEM project.

4. We are looking for exclusive sales of ODM <u>Cabinet wooden mirror jewelry</u>.

5. Sales The exclusive right agent sales have been protection.

## **Package information:**

- 1. Forming polyfoam for the post package
- 2. 6-side strong polyfoam are used for safety package during transportation.
- 3. assembled kit and user manual are available for each office.

#### production lead time

1. 25 ~ 50 days after deposit receive