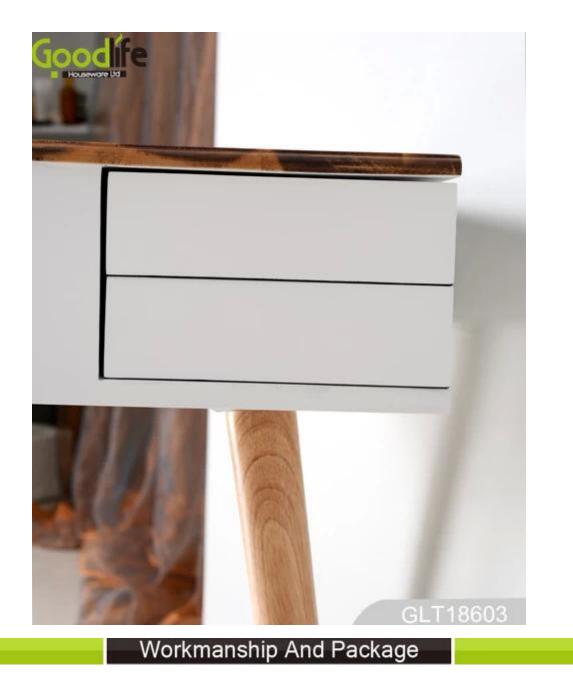

5<br>stool[]40*30*40<br>31.5*19.69*29.53INCH             |            |         |             |
| Package size      |                                                                        |            |         |             |
| Package           | KD package;1 cartons/set.packed with polyfoam and strong master carton |            |         |             |
| Carton CBM        | 0.165m <sup>3</sup> / set                                              |            |         |             |
| 20GP              | 337sets N                                                              | I.W. /G.W. | 14.5 kg | s / 15.0kgs |
| 40HQ              | 819sets M                                                              | 10Q        | 200 PC  | S           |

**Design And Color** 











GLT18603





## Material



## Certificates



Our team



## **Our Business services:**

1. Your inquiry related to our products or prices will be replied in 12 hours in working date.

2. Experience sales answer your question and give you related business service.

3. OEM & amp; amp; ODM are welcome, we have over 10 years experience working with OEM project.

4. We are looking for exclusive sales of ODM <u>Cabinet wooden mirror jewelry</u>.

5. Sales The exclusive right agent sales have been protection.

## **Package information:**

- 1. Forming polyfoam for the post package
- 2. 6-side strong polyfoam are used for safety package during transportation.
- 3. assembled kit and user manual are available for each office.

#### production lead time

1. 25 ~ 50 days after deposit received.

2. Normal in