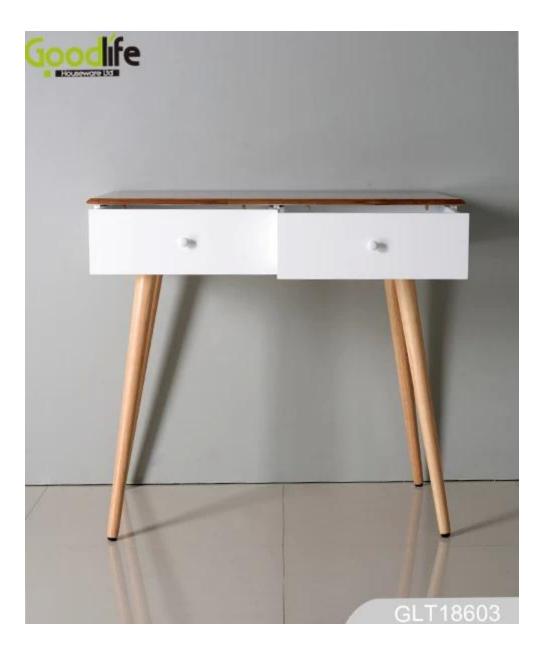

| table[]80*50*75<br>stool[]40*30*40<br>31.5*19.69*29.53INCH             |            |         |             |
| Package size      |                                                                        |            |         |             |
| Package           | KD package;1 cartons/set.packed with polyfoam and strong master carton |            |         |             |
| Carton CBM        | 0.165m <sup>3</sup> / set                                              |            |         |             |
| 20GP              | 337sets N                                                              | I.W. /G.W. | 14.5 kg | s / 15.0kgs |
| 40HQ              | 819sets M                                                              | 10Q        | 200 PC  | S           |

**Design And Color** 











GLT18603





## Material



## Certificates



Our team



## **Our Business services:**

1. Your inquiry related to our products or prices will be replied in 12 hours in working date.

2. Experience sales answer your question and give you related business service.

3. OEM & amp; amp; ODM are welcome, we have over 10 years experience working with OEM project.

4. We are looking for exclusive sales of ODM <u>Cabinet wooden mirror jewelry</u>.

5. Sales The exclusive right agent sales have been protection.

## **Package information:**

- 1. Forming polyfoam for the post package
- 2. 6-side strong polyfoam are used for safety package during transportation.
- 3. assembled kit and user manual are available for each office.

#### production lead time

1. 25 ~ 50 days after deposit recei