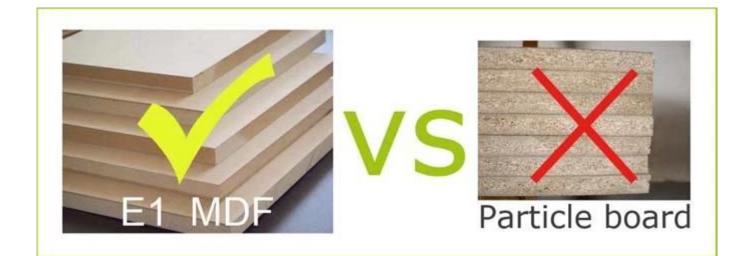

*40<br>31.5*19.69*29.53INCH             |            |         |             |
| Package size      |                                                                        |            |         |             |
| Package           | KD package;1 cartons/set.packed with polyfoam and strong master carton |            |         |             |
| Carton CBM        | 0.165m <sup>3</sup> / set                                              |            |         |             |
| 20GP              | 337sets N                                                              | I.W. /G.W. | 14.5 kg | s / 15.0kgs |
| 40HQ              | 819sets M                                                              | 10Q        | 200 PC  | S           |

**Design And Color** 











GLT18603





## Material



## Certificates



Our team



## **Our Business services:**

1. Your inquiry related to our products or prices will be replied in 12 hours in working date.

2. Experience sales answer your question and give you related business service.

3. OEM & amp; amp; ODM are welcome, we have over 10 years experience working with OEM project.

4. We are looking for exclusive sales of ODM <u>Cabinet wooden mirror jewelry</u>.

5. Sales The exclusive right agent sales have been protection.

## **Package information:**

- 1. Forming polyfoam for the post package
- 2. 6-side strong polyfoam are used for safety package during transportation.
- 3. assembled kit and user manual are available for each office.

#### production lead time

1. 25 ~ 50 days after deposit received.

2. Normal in the production l