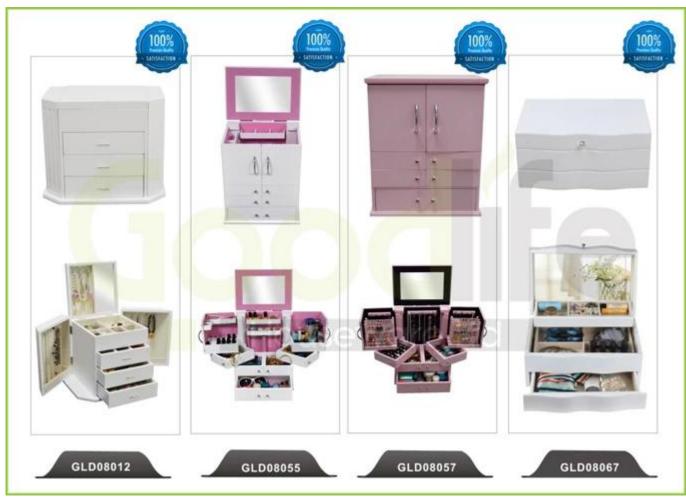

### **Product Features**

Production Name Floor stand Storage Display Rotating Wooden Mirror Jewelry Cabinet Brand Goodlife

GLD17132

**Product size** H163.5\*L38\*W37.5cm (Inch: 64.4"\*14.9"\*14.7")

Colors White, black, brown, cherry, pink, blue, silver, golden

**Function** Floor standing;

Item No.

For makeup/jewelry/keys/personal accessories storage.and ironing

board

**Material** EU-standard MDF; Eco-friendly paint

Organizer details 12 long necklace hanger;12 short necklace hangers; 2 wooden shelves ;8 lines earring hanger;2