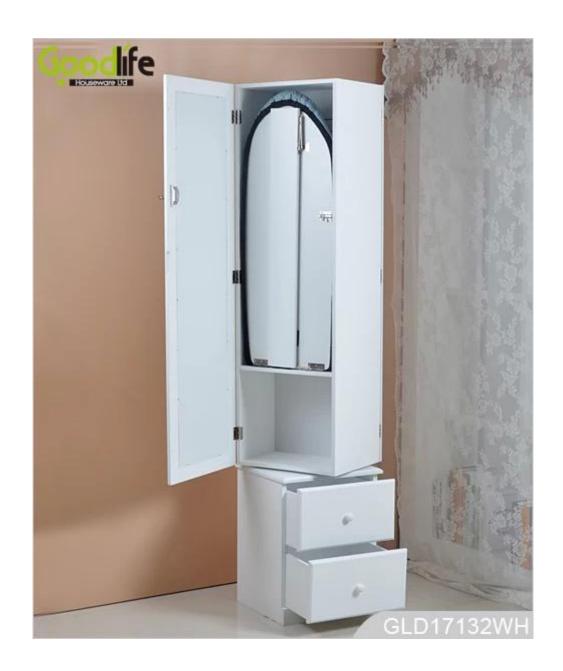

# SOLUTIONS FOR YOUR GOODLIFE!

- 1. Two sides cabinet can put anything you liked. One side with lots of space for your earring, necklace, bracelets, glasses ,ties,scarfs,glass perfume and all your accessories, another side is ironing board.
- 2. Stainless steel key and high glass hardware included.
- 3. Two small bottom drawers with keys to keep your small accessories.

**Function** Floor standing;

Item No.

For makeup/jewelry/keys/personal accessories storage.and ironing

board

**Material** EU-standard MDF; Eco-friendly paint

Organizer details 12 long necklace hanger;12 short necklace hangers; 2 wooden shelves ;8 lines earring hanger;2