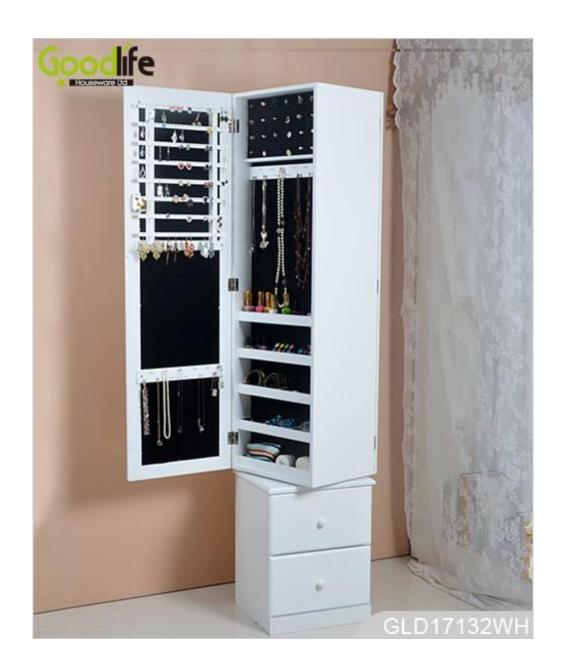

# SOLUTIONS FOR YOUR GOODLIFE!

- 1. Two sides cabinet can put anything you liked. One side with lots of space for your earring, necklace, bracelets, glasses ,ties,scarfs,glass perfume and all your accessories, another side is ironing board.
- 2. Stainless steel key and high glass hardware included.
- 3. Two small bottom drawers with keys to keep your small accessories.

4. the next layer can put the books you liked .

5. A free DIY increase , you can stick pictures you liked on it.

**Function** Floor standing;

Item No.

For makeup/jewelry/keys/personal accessories storage.and ironing

board

**Material** EU-standard MDF; Eco-friendly paint

Organizer details 12 long necklace hanger;12 short necklace hangers; 2 wooden shelves ;8 lines earring hanger;2

small drawers,2 hooks,1 rod

**Package size** 178x39 x44cm (Inch: 70.1"\* 15.4"\* 17.3")

Package Assemble package /PE bag/Polyfoam/ Strong master color carton

**Carton CBM** 0.305m<sup>3</sup> **N.W./G.W.** 33.7kgs/36kg