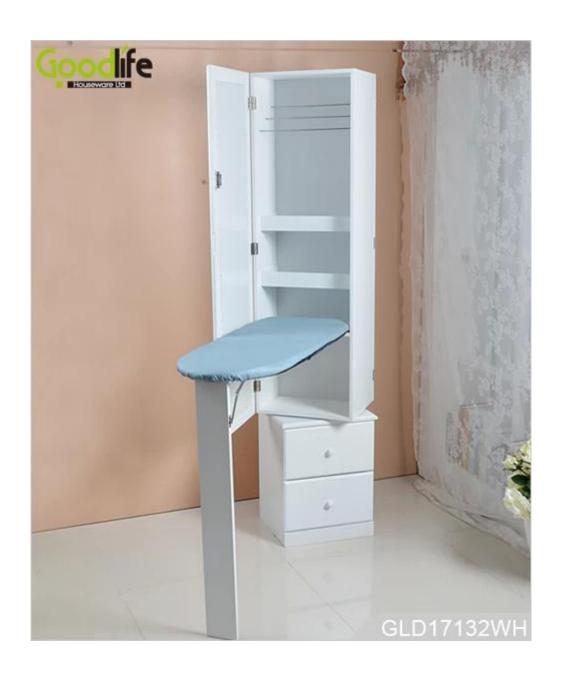

# SOLUTIONS FOR YOUR GOODLIFE!

- 1. Two sides cabinet can put anything you liked. One side with lots of space for your earring, necklace, bracelets, glasses ,ties,scarfs,glass perfume and all your accessories, another side is ironing board.
- 2. Stainless steel key and high glass hardware included.
- 3. Two small bottom drawers with keys to keep your small accessories.

4. the next layer can put the books you liked .

5. A free DIY increase , you can stick pictures you liked on it.

### **Product Features**

Production Name Floor stand Storage Display Rotating Wooden Mirror Jewelry Cabinet Brand Goodlife

GLD17132

**Product size** H163.5\*L38\*W37.5cm (Inch: 64.4"\*14.9"\*14.7")

Colors White, black, brown, cherry, pink, blue, silver, golden

**Function** Floor standing;

Item No.

For makeup/jewelry/keys/personal accessories storage.and ironing

board

**Material** EU-standard MDF; Eco-friendly paint

Organizer details 12 long necklace hanger;12 short necklace hangers; 2 wooden shelves ;8 lines earring hanger;2