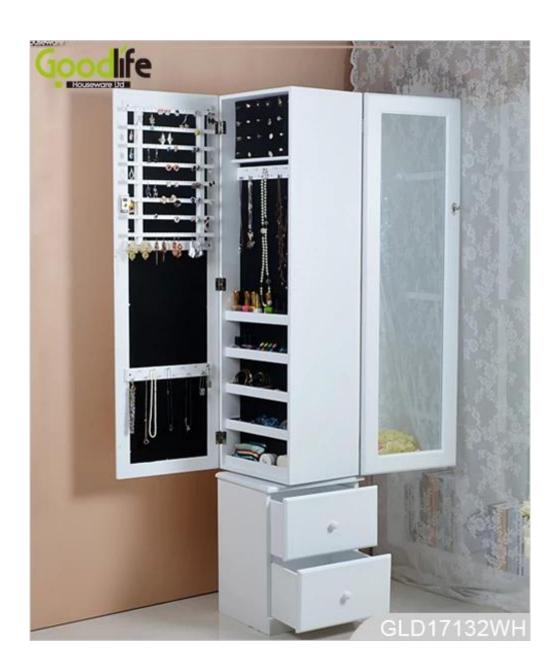

# SOLUTIONS FOR YOUR GOODLIFE!

- 1. Two sides cabinet can put anything you liked. One side with lots of space for your earring, necklace, bracelets, glasses ,ties,scarfs,glass perfume and all your accessories, another side is ironing board.
- 2. Stainless steel key and high glass hardware included.
- 3. Two small bottom drawers with keys to keep your small accessories.

4. the next layer can put the books you liked .

5. A free DIY increase , you can stick pictures you liked on it.

**Function** Floor standing;

Item No.

For makeup/jewelry/keys/personal accessories storage.and ironing

board

**Material** EU-standard MDF; Eco-friendly paint

Organizer details 12 long necklace hanger;12 short necklace hangers; 2 wooden shelves ;8 lines earring hanger;2

small drawers,2 hooks,1 rod

**Package size** 178x39 x44cm (Inch: 70.1"\* 15.4"\* 17.3")

Package Assemble package /PE bag/Polyfoam/ Strong master color carton

**Carton CBM** 0.305m<sup>3</sup> **N.W./G.W.** 33.7kgs/36kg