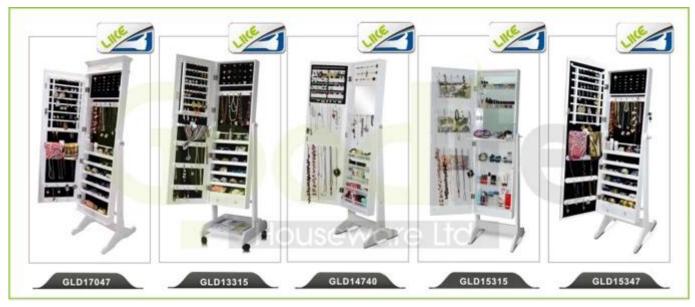

### **Product Features**

Production Name Floor stand Storage Display Rotating Wooden Mirror Jewelry Cabinet Brand Goodlife

GLD17132

**Product size** H163.5\*L38\*W37.5cm (Inch: 64.4"\*14.9"\*14.7")

Colors White, black, brown, cherry, pink, blue, silver, golden

**Function** Floor standing;

Item No.

For makeup/jewelry/keys/personal accessories storage.and ironing

board

**Material** EU-standard MDF; Eco-friendly paint

Organizer details 12 long necklace hanger;12 short necklace hangers; 2 wooden shelves ;8 lines earring hanger;2