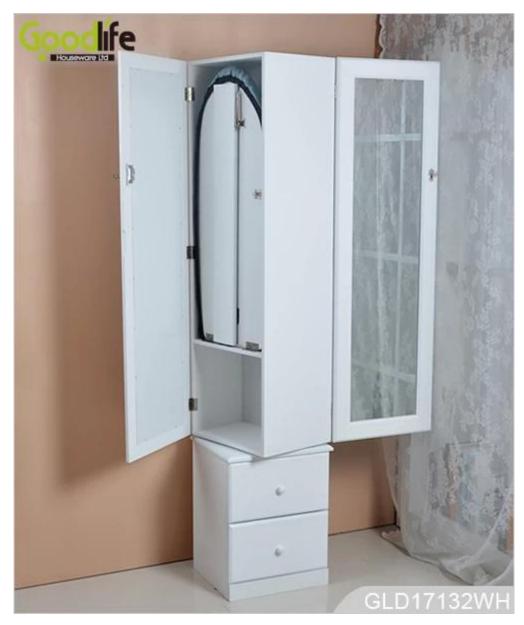

# SOLUTIONS FOR YOUR GOODLIFE!

- 1. Two sides cabinet can put anything you liked. One side with lots of space for your earring, necklace, bracelets, glasses ,ties,scarfs,glass perfume and all your accessories, another side is ironing board.
- 2. Stainless steel key and high glass hardware included.
- 3. Two small bottom drawers with keys to keep your small accessories.

4. the next layer can put the books you liked .

5. A free DIY increase , you can stick pictures you liked on it.

**Function** Floor standing;

Item No.

For makeup/jewelry/keys/personal accessories storage.and ironing

board

**Material** EU-standard MDF; Eco-friendly paint

Organizer details 12 long necklace hanger;12 short necklace hangers; 2 wooden shelves ;8 lines earring hanger;2

small drawers,2 hooks,1 rod

**Package size** 178x39 x44cm (Inch: 70.1"\* 15.4"\* 17.3")

Package Assemble package /PE bag/Polyfoam/ Strong master color carton

**Carton CBM** 0.305m<sup>3</sup> **N.W./G.W.** 33.7kgs/36kg