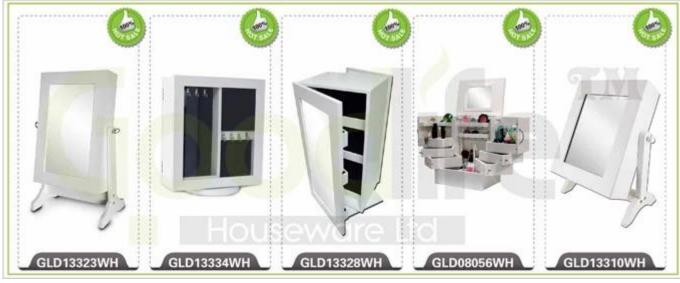

s:**

- 1. Your inquiry related to our products or prices will be replied in 12hours in working date.
- 2. Experience sales answer your inquiry and give you related business service.
- 3. OEM&ODM are welcome, we have over 10 years' experience working with OEM project.
- 4. We are looking for the sales exclusive of our ODM <u>wooden mirror jewelry</u> cabinet.
- 5. Sales exclusive agent sales right have been protect.

# **Package information:**

- 1. Forming polyfoam for the post package
- 2. 6-side strong polyfoam are used for safe package during transportation.
- 3. Assembled kit and User Manual are available for each cabinet.

### **Production lead time**

- 1. 25~50 days after received deposit.
- 2. Normal on production line production lead time is 15days after received deposit.