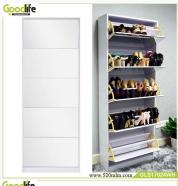

## SOLUTIONS FOR YOUR GOODLIFE!

Floor standing Shoe cabine with mirror shoe rack adjustable, shoe organizer

Features:
The MDF inside with paper;
The inside cahinet with two layer storage shelf.

Product Features

| Production Name | Floor standing Shoe cabine with mirror shoe rack                                                                                                                                                                                                                                                                                                                                                                                                                                                                                                                                                                                                                                                                                                                                                                                                                                                                                                                                                                                                                                                                                                                                                                                                                                                                                                                                                                                                                                                                                                                                                                                                                                                                                                                                                                                                                                                                                                                                                                                                                                                                               | adjustable,shoe organizer | Brand     |                 | Goodlife |            |  |  |  |
|-----------------|--------------------------------------------------------------------------------------------------------------------------------------------------------------------------------------------------------------------------------------------------------------------------------------------------------------------------------------------------------------------------------------------------------------------------------------------------------------------------------------------------------------------------------------------------------------------------------------------------------------------------------------------------------------------------------------------------------------------------------------------------------------------------------------------------------------------------------------------------------------------------------------------------------------------------------------------------------------------------------------------------------------------------------------------------------------------------------------------------------------------------------------------------------------------------------------------------------------------------------------------------------------------------------------------------------------------------------------------------------------------------------------------------------------------------------------------------------------------------------------------------------------------------------------------------------------------------------------------------------------------------------------------------------------------------------------------------------------------------------------------------------------------------------------------------------------------------------------------------------------------------------------------------------------------------------------------------------------------------------------------------------------------------------------------------------------------------------------------------------------------------------|---------------------------|-----------|-----------------|----------|------------|--|--|--|
| Item No.        | GLS17024P                                                                                                                                                                                                                                                                                                                                                                                                                                                                                                                                                                                                                                                                                                                                                                                                                                                                                                                                                                                                                                                                                                                                                                                                                                                                                                                                                                                                                                                                                                                                                                                                                                                                                                                                                                                                                                                                                                                                                                                                                                                                                                                      |                           |           |                 |          |            |  |  |  |
| Product size    | W63*D24*H170cm                                                                                                                                                                                                                                                                                                                                                                                                                                                                                                                                                                                                                                                                                                                                                                                                                                                                                                                                                                                                                                                                                                                                                                                                                                                                                                                                                                                                                                                                                                                                                                                                                                                                                                                                                                                                                                                                                                                                                                                                                                                                                                                 |                           |           |                 |          |            |  |  |  |
| Colors          | white black brown color and customize color is available.                                                                                                                                                                                                                                                                                                                                                                                                                                                                                                                                                                                                                                                                                                                                                                                                                                                                                                                                                                                                                                                                                                                                                                                                                                                                                                                                                                                                                                                                                                                                                                                                                                                                                                                                                                                                                                                                                                                                                                                                                                                                      |                           |           |                 |          |            |  |  |  |
| Function        | For home shoe organizing and storage.                                                                                                                                                                                                                                                                                                                                                                                                                                                                                                                                                                                                                                                                                                                                                                                                                                                                                                                                                                                                                                                                                                                                                                                                                                                                                                                                                                                                                                                                                                                                                                                                                                                                                                                                                                                                                                                                                                                                                                                                                                                                                          |                           |           |                 |          |            |  |  |  |
| Material        | Outside with EMIXOF pared (mixide with paster ; Domn frame with PMC costing; Domn mirror ; ABS side not not; ABS side not not; ABS side not not; ABS side not not; ABS side not; ABS sid |                           |           |                 |          |            |  |  |  |
| Details         | Five mirror othor cabinets with black board: The MDF inside with space: The inside cabinet with two layer storage shelf.                                                                                                                                                                                                                                                                                                                                                                                                                                                                                                                                                                                                                                                                                                                                                                                                                                                                                                                                                                                                                                                                                                                                                                                                                                                                                                                                                                                                                                                                                                                                                                                                                                                                                                                                                                                                                                                                                                                                                                                                       |                           |           |                 |          |            |  |  |  |
|                 | 193.00/24.516.00 CM<br>86/44.519.0CM                                                                                                                                                                                                                                                                                                                                                                                                                                                                                                                                                                                                                                                                                                                                                                                                                                                                                                                                                                                                                                                                                                                                                                                                                                                                                                                                                                                                                                                                                                                                                                                                                                                                                                                                                                                                                                                                                                                                                                                                                                                                                           |                           |           |                 |          |            |  |  |  |
|                 | KD packing, Tpiece per 2 cartons, Poly foam protecting, strong master carton.                                                                                                                                                                                                                                                                                                                                                                                                                                                                                                                                                                                                                                                                                                                                                                                                                                                                                                                                                                                                                                                                                                                                                                                                                                                                                                                                                                                                                                                                                                                                                                                                                                                                                                                                                                                                                                                                                                                                                                                                                                                  |                           |           |                 |          |            |  |  |  |
|                 | 0.119m <sup>2</sup><br>69.01*41.50*19.51 cm<br>174*26*14cm                                                                                                                                                                                                                                                                                                                                                                                                                                                                                                                                                                                                                                                                                                                                                                                                                                                                                                                                                                                                                                                                                                                                                                                                                                                                                                                                                                                                                                                                                                                                                                                                                                                                                                                                                                                                                                                                                                                                                                                                                                                                     |                           | N.W./G.W. | 44.5kgs/47.1kgs |          |            |  |  |  |
| 20GP            | 200pieces                                                                                                                                                                                                                                                                                                                                                                                                                                                                                                                                                                                                                                                                                                                                                                                                                                                                                                                                                                                                                                                                                                                                                                                                                                                                                                                                                                                                                                                                                                                                                                                                                                                                                                                                                                                                                                                                                                                                                                                                                                                                                                                      | 40HQ                      | 498pieces | моо             |          | 300 pieces |  |  |  |