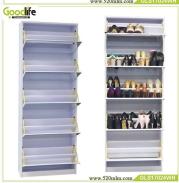

## SOLUTIONS FOR YOUR GOODLIFE!

Floor standing Shoe cabine with mirror shoe rack adjustable, shoe organizer

Features:
The MDF inside with paper;
The inside cahinet with two layer storage shelf.

Product Features

| Production Name | Floor standing Shoe cabine with mirror shoe rack                                                                                                                                                                                                                                                                                                                                                                                                                                                                                                                                                                                                                                                                                                                                                                                                                                                                                                                                                                                                                                                                                                                                                                                                                                                                                                                                                                                                                                                                                                                                                                                                                                                                                                                                                                                                                                                                                                                                                                                                                                                                               | adjustable,shoe organizer | Brand     |                 | Goodlife |            |  |  |  |
|-----------------|--------------------------------------------------------------------------------------------------------------------------------------------------------------------------------------------------------------------------------------------------------------------------------------------------------------------------------------------------------------------------------------------------------------------------------------------------------------------------------------------------------------------------------------------------------------------------------------------------------------------------------------------------------------------------------------------------------------------------------------------------------------------------------------------------------------------------------------------------------------------------------------------------------------------------------------------------------------------------------------------------------------------------------------------------------------------------------------------------------------------------------------------------------------------------------------------------------------------------------------------------------------------------------------------------------------------------------------------------------------------------------------------------------------------------------------------------------------------------------------------------------------------------------------------------------------------------------------------------------------------------------------------------------------------------------------------------------------------------------------------------------------------------------------------------------------------------------------------------------------------------------------------------------------------------------------------------------------------------------------------------------------------------------------------------------------------------------------------------------------------------------|---------------------------|-----------|-----------------|----------|------------|--|--|--|
| Item No.        | GLS17024P                                                                                                                                                                                                                                                                                                                                                                                                                                                                                                                                                                                                                                                                                                                                                                                                                                                                                                                                                                                                                                                                                                                                                                                                                                                                                                                                                                                                                                                                                                                                                                                                                                                                                                                                                                                                                                                                                                                                                                                                                                                                                                                      |                           |           |                 |          |            |  |  |  |
| Product size    | W63*D24*H170cm                                                                                                                                                                                                                                                                                                                                                                                                                                                                                                                                                                                                                                                                                                                                                                                                                                                                                                                                                                                                                                                                                                                                                                                                                                                                                                                                                                                                                                                                                                                                                                                                                                                                                                                                                                                                                                                                                                                                                                                                                                                                                                                 |                           |           |                 |          |            |  |  |  |
| Colors          | white black brown color and customize color is available.                                                                                                                                                                                                                                                                                                                                                                                                                                                                                                                                                                                                                                                                                                                                                                                                                                                                                                                                                                                                                                                                                                                                                                                                                                                                                                                                                                                                                                                                                                                                                                                                                                                                                                                                                                                                                                                                                                                                                                                                                                                                      |                           |           |                 |          |            |  |  |  |
| Function        | For home shoe organizing and storage.                                                                                                                                                                                                                                                                                                                                                                                                                                                                                                                                                                                                                                                                                                                                                                                                                                                                                                                                                                                                                                                                                                                                                                                                                                                                                                                                                                                                                                                                                                                                                                                                                                                                                                                                                                                                                                                                                                                                                                                                                                                                                          |                           |           |                 |          |            |  |  |  |
| Material        | Outside with EMIXOF pared (mixide with paster ; Domn frame with PMC costing; Domn mirror ; ABS side not not; ABS side not not; ABS side not not; ABS side not not; ABS side not; ABS sid |                           |           |                 |          |            |  |  |  |
| Details         | Five mirror othor cabinets with black board: The MDF inside with space: The inside cabinet with two layer storage shelf.                                                                                                                                                                                                                                                                                                                                                                                                                                                                                                                                                                                                                                                                                                                                                                                                                                                                                                                                                                                                                                                                                                                                                                                                                                                                                                                                                                                                                                                                                                                                                                                                                                                                                                                                                                                                                                                                                                                                                                                                       |                           |           |                 |          |            |  |  |  |
|                 | 193.00/24.516.00 CM<br>86/44.519.0CM                                                                                                                                                                                                                                                                                                                                                                                                                                                                                                                                                                                                                                                                                                                                                                                                                                                                                                                                                                                                                                                                                                                                                                                                                                                                                                                                                                                                                                                                                                                                                                                                                                                                                                                                                                                                                                                                                                                                                                                                                                                                                           |                           |           |                 |          |            |  |  |  |
|                 | KD packing, Tpiece per 2 cartons, Poly foam protecting, strong master carton.                                                                                                                                                                                                                                                                                                                                                                                                                                                                                                                                                                                                                                                                                                                                                                                                                                                                                                                                                                                                                                                                                                                                                                                                                                                                                                                                                                                                                                                                                                                                                                                                                                                                                                                                                                                                                                                                                                                                                                                                                                                  |                           |           |                 |          |            |  |  |  |
|                 | 0.119m <sup>2</sup><br>69.01*41.50*19.51 cm<br>174*26*14cm                                                                                                                                                                                                                                                                                                                                                                                                                                                                                                                                                                                                                                                                                                                                                                                                                                                                                                                                                                                                                                                                                                                                                                                                                                                                                                                                                                                                                                                                                                                                                                                                                                                                                                                                                                                                                                                                                                                                                                                                                                                                     |                           | N.W./G.W. | 44.5kgs/47.1kgs |          |            |  |  |  |
| 20GP            | 200pieces                                                                                                                                                                                                                                                                                                                                                                                                                                                                                                                                                                                                                                                                                                                                                                                                                                                                                                                                                                                                                                                                                                                                                                                                                                                                                                                                                                                                                                                                                                                                                                                                                                                                                                                                                                                                                                                                                                                                                                                                                                                                                                                      | 40HQ                      | 498pieces | моо             |          | 300 pieces |  |  |  |