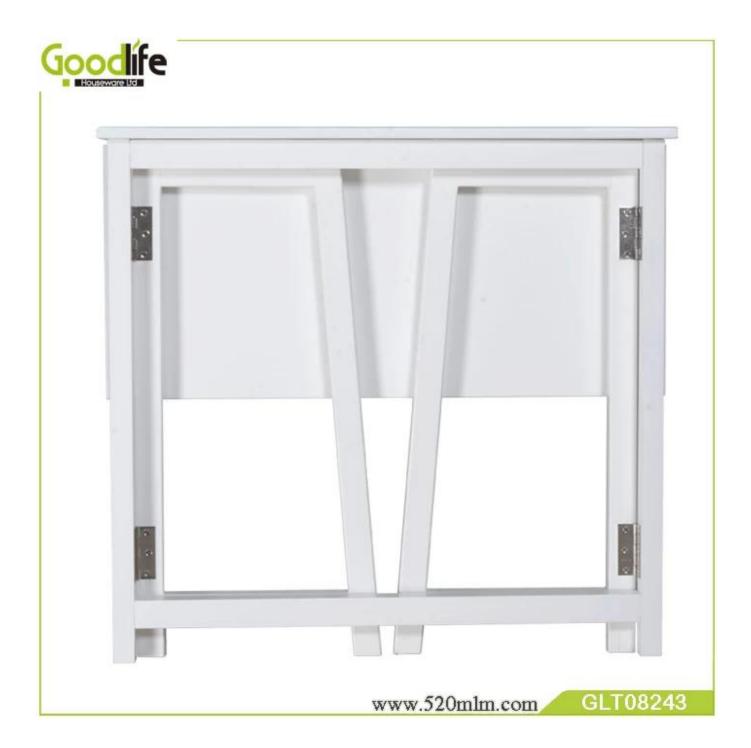

#### **Features:**

- 1. folding wall mounted learning table in simple design
- 2. Simple design, practical, save space
- 3.KD package save freight and avoid damage
- 4. Easy assemble with clear manu instruction.

# **Product Features**

| Production Name | Floor standing folding table living room table studying room table modern save space table |  |  |
|-----------------|--------------------------------------------------------------------------------------------|--|--|
| Brand           | Goodlife                                                                                   |  |  |
| Item Number     | GLT08243                                                                                   |  |  |
| Size            | W80*D45*H74.5CM                                                                            |  |  |
| Material        | MDF desktop; Pine foot stand; Hand painting;                                               |  |  |
| Carton CBM      | $0.083 \mathrm{m}^3$                                                                       |  |  |
| Package         | 1pc/one carton,5 layers carton                                                             |  |  |
| 40GP            | 800pcs                                                                                     |  |  |
| MOQ/FOB Price   | 200pcs                                                                                     |  |  |