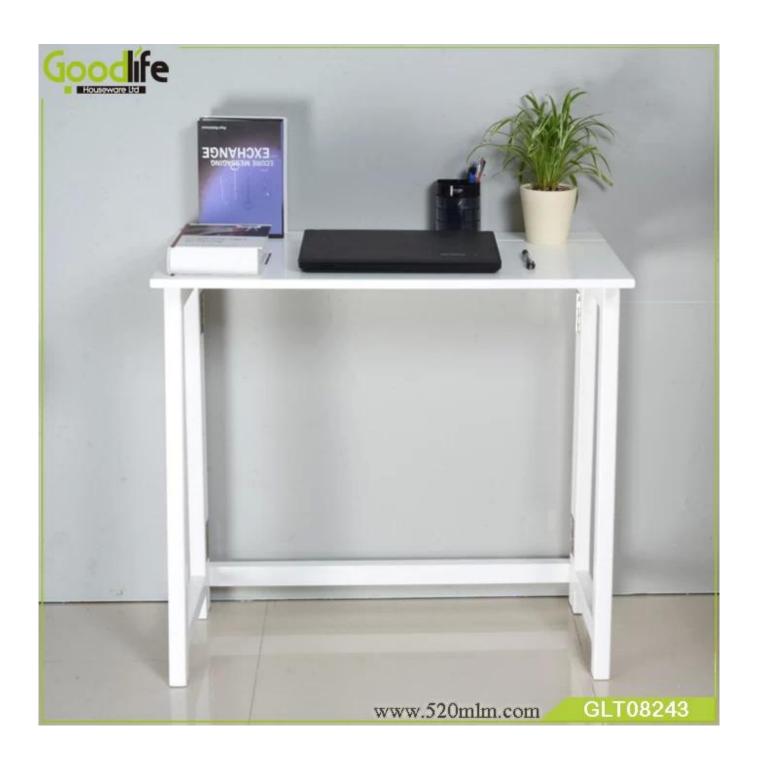

# Floor standing folding table living room table studying room table modern save space table

#### **Features:**

- 1. folding wall mounted learning table in simple design
- 2. Simple design, practical, save space
- 3.KD package save freight and avoid damage
- 4. Easy assemble with clear manu instruction.

# **Product Features**

| Production Name | Floor standing folding table living room table studying room table modern save space table |  |  |
|-----------------|--------------------------------------------------------------------------------------------|--|--|
| Brand           | Goodlife                                                                                   |  |  |
| Item Number     | GLT08243                                                                                   |  |  |
| Size            | W80*D45*H74.5CM                                                                            |  |  |
| Material        | MDF desktop; Pine foot stand; Hand painting;                                               |  |  |
| Carton CBM      | $0.083 \mathrm{m}^3$                                                                       |  |  |
| Package         | 1pc/one carton,5 layers carton                                                             |  |  |
| 40GP            | 800pcs                                                                                     |  |  |
| MOQ/FOB Price   | 200pcs                                                                                     |  |  |