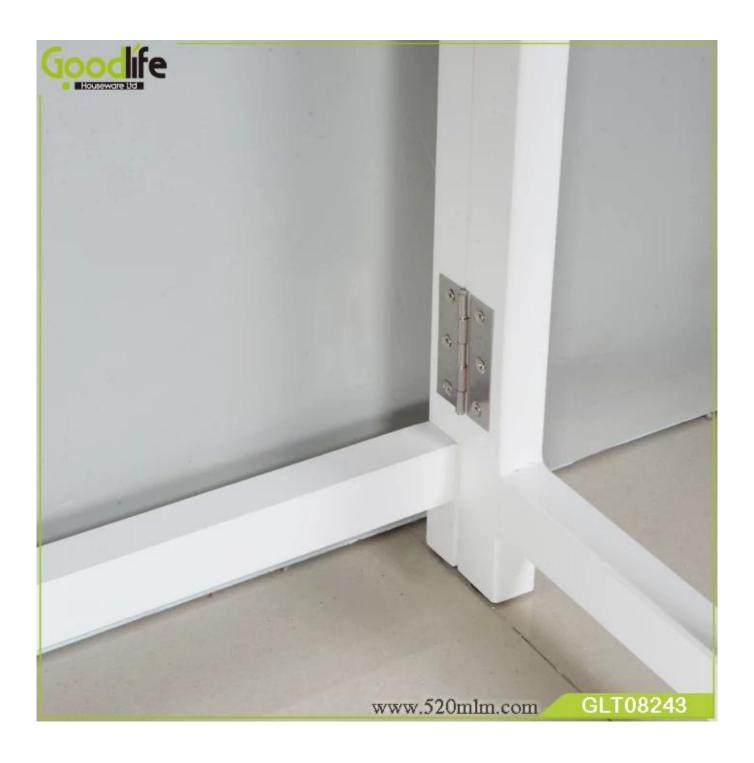

#### **Features:**

- 1. folding wall mounted learning table in simple design
- 2. Simple design, practical, save space
- 3.KD package save freight and avoid damage
- 4. Easy assemble with clear manu instruction.

# **Product Features**

| Production Name | Floor standing folding table living room table studying room table modern save space table |  |  |
|-----------------|--------------------------------------------------------------------------------------------|--|--|
| Brand           | Goodlife                                                                                   |  |  |
| Item Number     | GLT08243                                                                                   |  |  |
| Size            | W80*D45*H74.5CM                                                                            |  |  |
| Material        | MDF desktop; Pine foot stand; Hand painting;                                               |  |  |
| Carton CBM      | $0.083 \mathrm{m}^3$                                                                       |  |  |
| Package         | 1pc/one carton,5 layers carton                                                             |  |  |
| 40GP            | 800pcs                                                                                     |  |  |
| MOQ/FOB Price   | 200pcs                                                                                     |  |  |