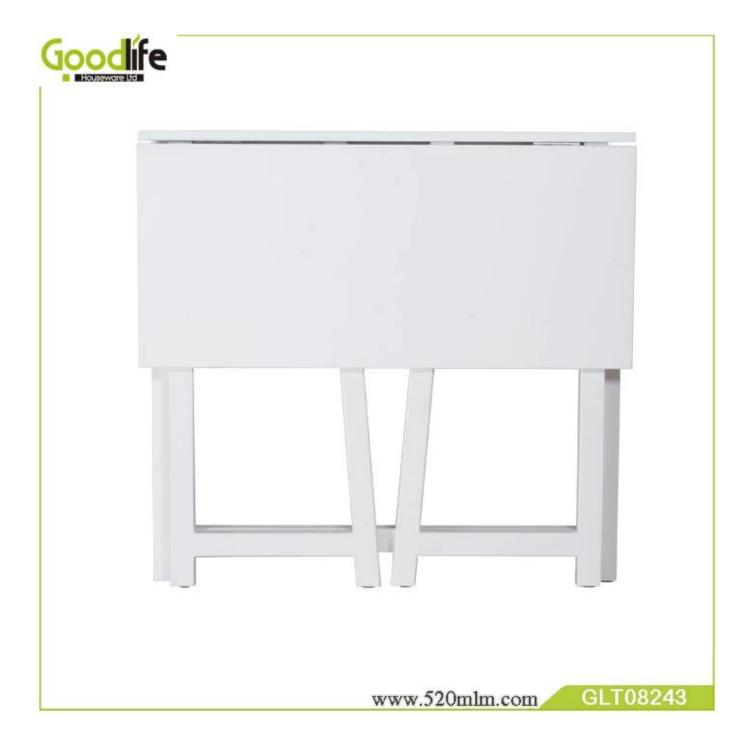

#### **Features:**

- 1. folding wall mounted learning table in simple design
- 2. Simple design, practical, save space
- 3.KD package save freight and avoid damage
- 4. Easy assemble with clear manu instruction.

# **Product Features**

| Production Name | Floor standing folding table living room table studying room table modern save space table |  |  |
|-----------------|--------------------------------------------------------------------------------------------|--|--|
| Brand           | Goodlife                                                                                   |  |  |
| Item Number     | GLT08243                                                                                   |  |  |
| Size            | W80*D45*H74.5CM                                                                            |  |  |
| Material        | MDF desktop; Pine foot stand; Hand painting;                                               |  |  |
| Carton CBM      | $0.083 \mathrm{m}^3$                                                                       |  |  |
| Package         | 1pc/one carton,5 layers carton                                                             |  |  |
| 40GP            | 800pcs                                                                                     |  |  |
| MOQ/FOB Price   | 200pcs                                                                                     |  |  |