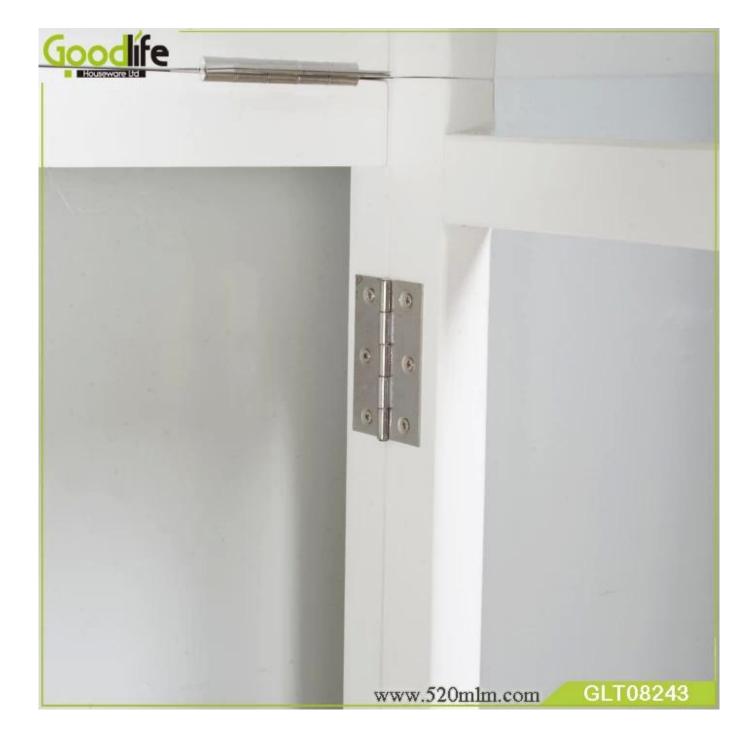

# Floor standing folding table living room table studying room table modern save space table

#### **Features:**

- 1. folding wall mounted learning table in simple design
- 2. Simple design, practical, save space
- 3.KD package save freight and avoid damage
- 4. Easy assemble with clear manu instruction.

# **Product Features**

| Production Name | Floor standing folding table living room table studying room table modern save space table |  |  |
|-----------------|--------------------------------------------------------------------------------------------|--|--|
| Brand           | Goodlife                                                                                   |  |  |
| Item Number     | GLT08243                                                                                   |  |  |
| Size            | W80*D45*H74.5CM                                                                            |  |  |
| Material        | MDF desktop; Pine foot stand; Hand painting;                                               |  |  |
| Carton CBM      | $0.083 \mathrm{m}^3$                                                                       |  |  |
| Package         | 1pc/one carton,5 layers carton                                                             |  |  |
| 40GP            | 800pcs                                                                                     |  |  |
| MOQ/FOB Price   | 200pcs                                                                                     |  |  |