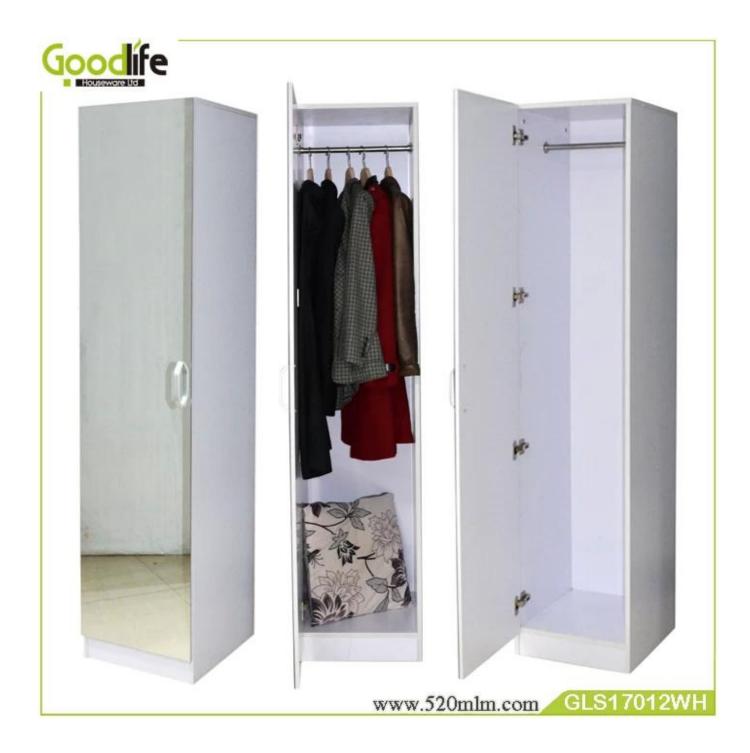

# **SOLUTIONS FOR YOUR GOODLIFE!**

- Full length mirror clothes cabinet with hanging and storage.
- Rotary single shoe rack.
- Stainless steel clothes rail.
- Knock down package with strong poly foam and carton.
- Easy assembling with printed photo instruction manual.

## **Product Features**

Floor standing full length mirror clothes cabient GLS17012

#### **Production Name**

|              |                                                                                |             |         | Brand    | Goodlife |           |
|--------------|--------------------------------------------------------------------------------|-------------|---------|----------|----------|-----------|
| Item No.     | GLS17012                                                                       |             |         |          |          |           |
| Product size | W40*D40*H179 (Inch:15.75*15.75*70.47)                                          |             |         |          |          |           |
| Colors       | White                                                                          |             |         |          |          |           |
| Function     | floor standing, shoe, clothes storage and organizer                            |             |         |          |          |           |
| Material     | E1 MDF board with panel                                                        |             |         |          |          |           |
| Package size | 189.00*51.00*15.00CM                                                           |             |         |          |          |           |
| Package      | KD packing, 1 piece per 2 cartons, Poly foam protecting, Strong master carton. |             |         |          |          |           |
| Carton CBM   | 189*51*15cm=0.145CBM                                                           |             |         | N.W./G.W | 7.       | 37KG/40KG |
| 20GP         | 193 pcs                                                                        | <b>40HQ</b> | 400 pcs | MOQ      |          | 100 pcs   |