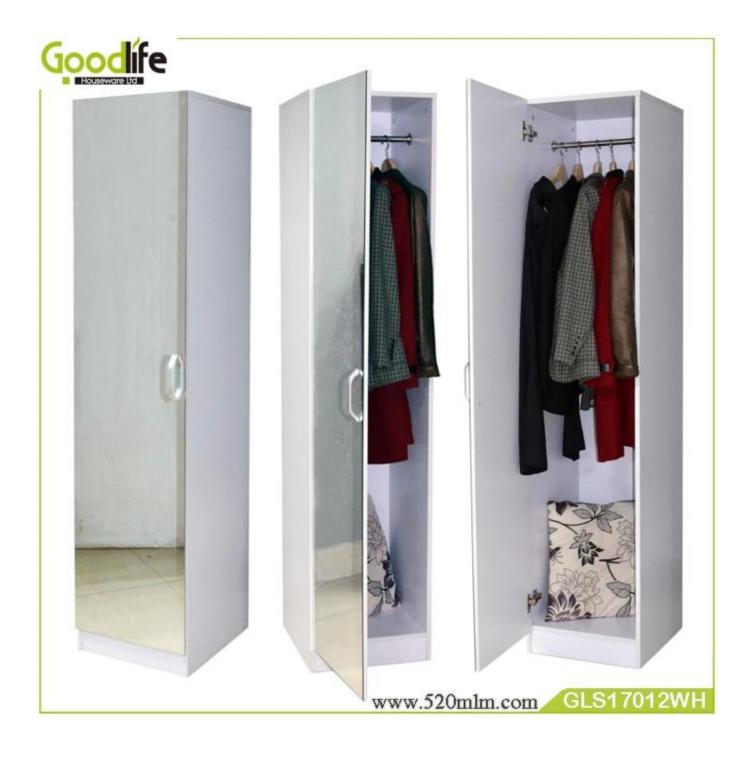

# **SOLUTIONS FOR YOUR GOODLIFE!**

- Full length mirror clothes cabinet with hanging and storage.
- Rotary single shoe rack.
- Stainless steel clothes rail.
- Knock down package with strong poly foam and carton.
- Easy assembling with printed photo instruction manual.

## **Product Features**

Floor standing full length mirror clothes cabient GLS17012

#### **Production Name**

|              |                                                                                |             |         | Brand    | Goodlife |           |
|--------------|--------------------------------------------------------------------------------|-------------|---------|----------|----------|-----------|
| Item No.     | GLS17012                                                                       |             |         |          |          |           |
| Product size | W40*D40*H179 (Inch:15.75*15.75*70.47)                                          |             |         |          |          |           |
| Colors       | White                                                                          |             |         |          |          |           |
| Function     | floor standing, shoe, clothes storage and organizer                            |             |         |          |          |           |
| Material     | E1 MDF board with panel                                                        |             |         |          |          |           |
| Package size | 189.00*51.00*15.00CM                                                           |             |         |          |          |           |
| Package      | KD packing, 1 piece per 2 cartons, Poly foam protecting, Strong master carton. |             |         |          |          |           |
| Carton CBM   | 189*51*15cm=0.145CBM                                                           |             |         | N.W./G.W | 7.       | 37KG/40KG |
| 20GP         | 193 pcs                                                                        | <b>40HQ</b> | 400 pcs | MOQ      |          | 100 pcs   |