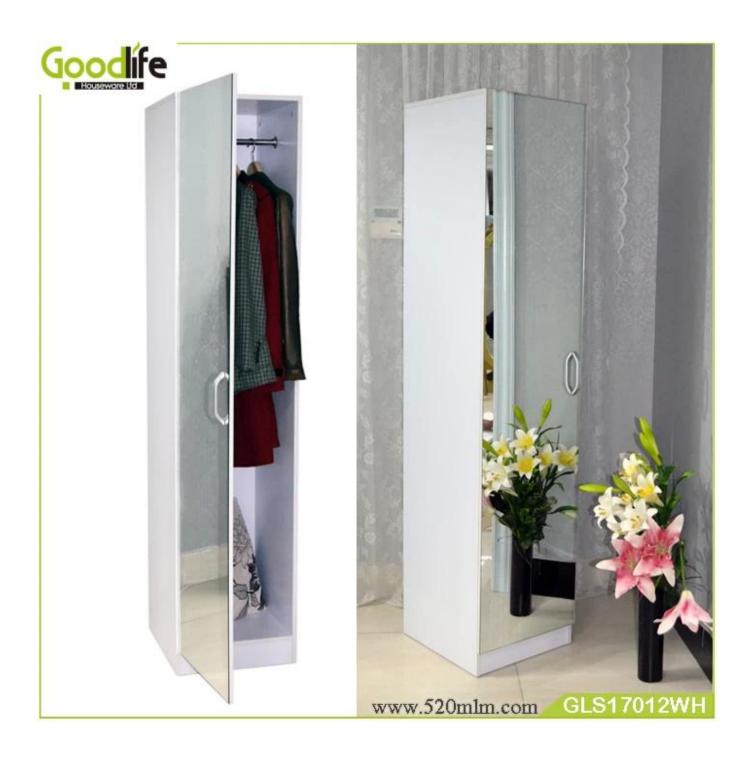

# **SOLUTIONS FOR YOUR GOODLIFE!**

- Full length mirror clothes cabinet with hanging and storage.
- Rotary single shoe rack.
- Stainless steel clothes rail.
- Knock down package with strong poly foam and carton.
- Easy assembling with printed photo instruction manual.

## **Product Features**

Floor standing full length mirror clothes cabient GLS17012

#### **Production Name**

|              |                                                                                |             |         | Brand    | Goodlife |           |
|--------------|--------------------------------------------------------------------------------|-------------|---------|----------|----------|-----------|
| Item No.     | GLS17012                                                                       |             |         |          |          |           |
| Product size | W40*D40*H179 (Inch:15.75*15.75*70.47)                                          |             |         |          |          |           |
| Colors       | White                                                                          |             |         |          |          |           |
| Function     | floor standing, shoe, clothes storage and organizer                            |             |         |          |          |           |
| Material     | E1 MDF board with panel                                                        |             |         |          |          |           |
| Package size | 189.00*51.00*15.00CM                                                           |             |         |          |          |           |
| Package      | KD packing, 1 piece per 2 cartons, Poly foam protecting, Strong master carton. |             |         |          |          |           |
| Carton CBM   | 189*51*15cm=0.145CBM                                                           |             |         | N.W./G.W | 7.       | 37KG/40KG |
| 20GP         | 193 pcs                                                                        | <b>40HQ</b> | 400 pcs | MOQ      |          | 100 pcs   |