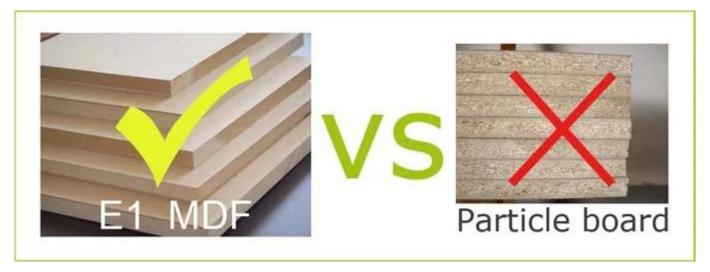

# Material

#### **Production Name**

|              |                                                                                |             |         | Brand    | Goodlife |           |
|--------------|--------------------------------------------------------------------------------|-------------|---------|----------|----------|-----------|
| Item No.     | GLS17012                                                                       |             |         |          |          |           |
| Product size | W40*D40*H179 (Inch:15.75*15.75*70.47)                                          |             |         |          |          |           |
| Colors       | White                                                                          |             |         |          |          |           |
| Function     | floor standing, shoe, clothes storage and organizer                            |             |         |          |          |           |
| Material     | E1 MDF board with panel                                                        |             |         |          |          |           |
| Package size | 189.00*51.00*15.00CM                                                           |             |         |          |          |           |
| Package      | KD packing, 1 piece per 2 cartons, Poly foam protecting, Strong master carton. |             |         |          |          |           |
| Carton CBM   | 189*51*15cm=0.145CBM                                                           |             |         | N.W./G.W | 7.       | 37KG/40KG |
| 20GP         | 193 pcs                                                                        | <b>40HQ</b> | 400 pcs | MOQ      |          | 100 pcs   |