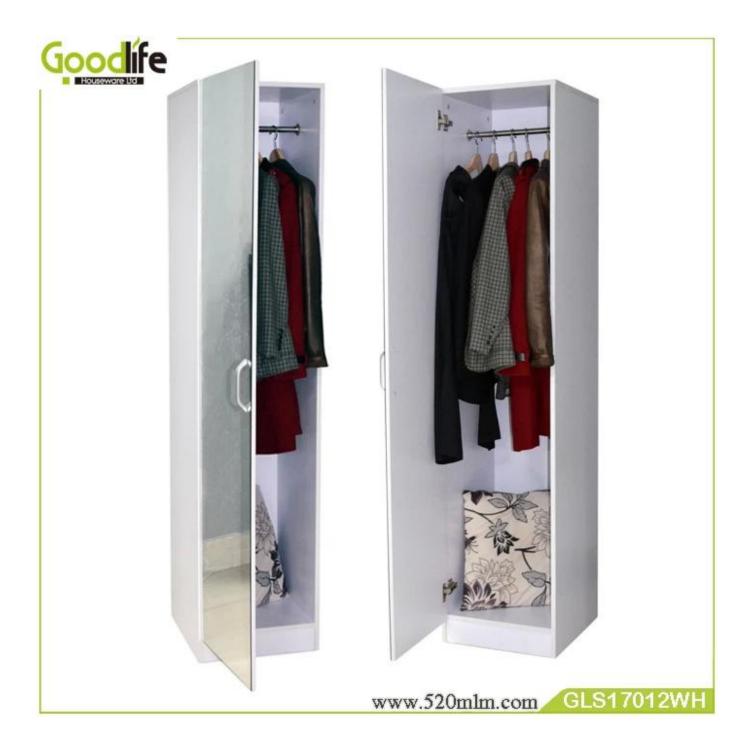

# **SOLUTIONS FOR YOUR GOODLIFE!**

- Full length mirror clothes cabinet with hanging and storage.
- Rotary single shoe rack.
- Stainless steel clothes rail.
- Knock down package with strong poly foam and carton.
- Easy assembling with printed photo instruction manual.

## **Product Features**

Floor standing full length mirror clothes cabient GLS17012

#### **Production Name**

|              |                                                                                |             |         | Brand    | Goodlife |           |
|--------------|--------------------------------------------------------------------------------|-------------|---------|----------|----------|-----------|
| Item No.     | GLS17012                                                                       |             |         |          |          |           |
| Product size | W40*D40*H179 (Inch:15.75*15.75*70.47)                                          |             |         |          |          |           |
| Colors       | White                                                                          |             |         |          |          |           |
| Function     | floor standing, shoe, clothes storage and organizer                            |             |         |          |          |           |
| Material     | E1 MDF board with panel                                                        |             |         |          |          |           |
| Package size | 189.00*51.00*15.00CM                                                           |             |         |          |          |           |
| Package      | KD packing, 1 piece per 2 cartons, Poly foam protecting, Strong master carton. |             |         |          |          |           |
| Carton CBM   | 189*51*15cm=0.145CBM                                                           |             |         | N.W./G.W | 7.       | 37KG/40KG |
| 20GP         | 193 pcs                                                                        | <b>40HQ</b> | 400 pcs | MOQ      |          | 100 pcs   |