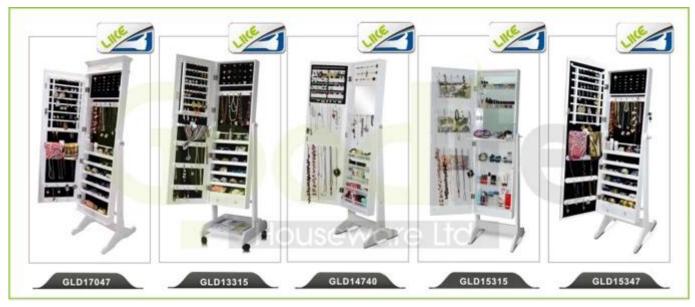

## **Product Features**

Floor standing full length mirror clothes cabient GLS17012