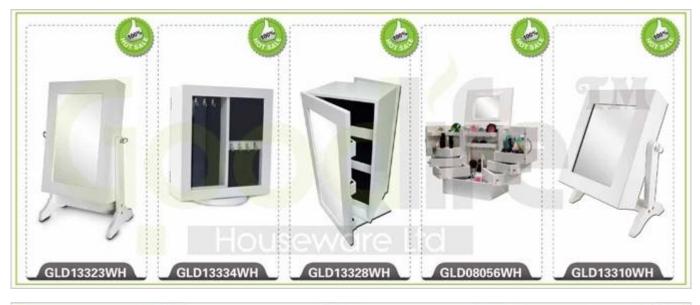

### Floor standing jewelry cabinet with full length mirror GLD13335

- Full length dressing mirror and jewelry storage combined.

Lots of divided space and organizers perfect for organizing your favorite jewelry and makeu p.

#### W41\*D40\*H147cm

| W41 · D40 · 1114 / CIII |                                                                                                              |                     |          |      |                 |
|-------------------------|--------------------------------------------------------------------------------------------------------------|---------------------|----------|------|-----------------|
| Production Name         | Floor standing jewelry cabine<br>mirror GLD13335                                                             | et with full length | Brand    | Goo  | odlife          |
| Item No.                | GLD13335                                                                                                     |                     |          |      |                 |
| Product size            |                                                                                                              |                     |          |      |                 |
| (15.75*14.17*56.69INCH) |                                                                                                              |                     |          |      |                 |
| Colors                  | White, black, brown,gray                                                                                     |                     |          |      |                 |
| Function                | floor standing +Wall mount +over the door,<br>for jewelry, accessories storage                               |                     |          |      |                 |
| Material                | MDF+NC paiting Soft Inner velvet liner                                                                       |                     |          |      |                 |
| Organizer details       | Earring holders;<br>Plastic tray organizers;<br>Necklace hooks;<br>Finger ring holders;<br>Inner mirror.     |                     |          |      |                 |
| Package size            | 287*105.4*36.8cm /(113.00''*41.50''*14.50'')                                                                 |                     |          |      |                 |
| Package                 | Knock down package, poly bag, poly foam;<br>A=A master carton;1pc per carton; international drop test passed |                     |          |      |                 |
| Carton CBM              | 0.068m <sup>3</sup>                                                                                          |                     |          | G.W. | 9.65kgs/11.7kgs |
| 20GP                    | 411pcs                                                                                                       | <b>40HQ</b> 100     | 0pcs MOQ |      | 1000 pieces     |