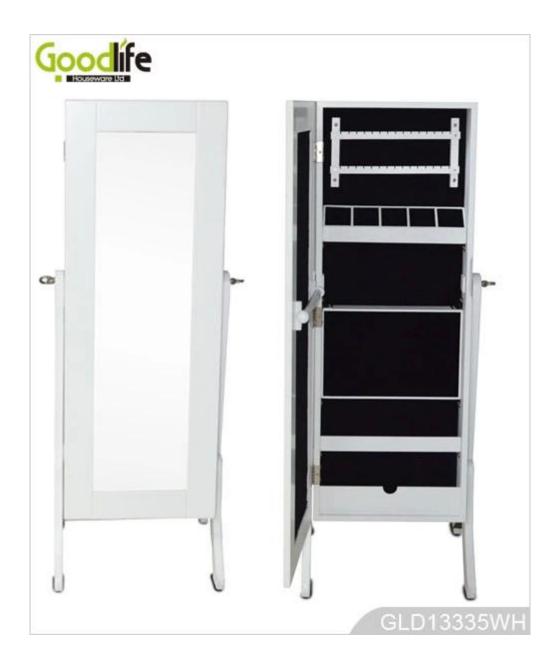

### Floor standing jewelry cabinet with full length mirror GLD13335

- Full length dressing mirror and jewelry storage combined.

Lots of divided space and organizers perfect for organizing your favorite jewelry and makeu p.

#### W41\*D40\*H147cm

| W41 · D40 · 1114 / CIII |                                                                                                              |                     |          |      |                 |
|-------------------------|--------------------------------------------------------------------------------------------------------------|---------------------|----------|------|-----------------|
| Production Name         | Floor standing jewelry cabine<br>mirror GLD13335                                                             | et with full length | Brand    | Goo  | odlife          |
| Item No.                | GLD13335                                                                                                     |                     |          |      |                 |
| Product size            |                                                                                                              |                     |          |      |                 |
| (15.75*14.17*56.69INCH) |                                                                                                              |                     |          |      |                 |
| Colors                  | White, black, brown,gray                                                                                     |                     |          |      |                 |
| Function                | floor standing +Wall mount +over the door,<br>for jewelry, accessories storage                               |                     |          |      |                 |
| Material                | MDF+NC paiting Soft Inner velvet liner                                                                       |                     |          |      |                 |
| Organizer details       | Earring holders;<br>Plastic tray organizers;<br>Necklace hooks;<br>Finger ring holders;<br>Inner mirror.     |                     |          |      |                 |
| Package size            | 287*105.4*36.8cm /(113.00''*41.50''*14.50'')                                                                 |                     |          |      |                 |
| Package                 | Knock down package, poly bag, poly foam;<br>A=A master carton;1pc per carton; international drop test passed |                     |          |      |                 |
| Carton CBM              | 0.068m <sup>3</sup>                                                                                          |                     |          | G.W. | 9.65kgs/11.7kgs |
| 20GP                    | 411pcs                                                                                                       | <b>40HQ</b> 100     | 0pcs MOQ |      | 1000 pieces     |