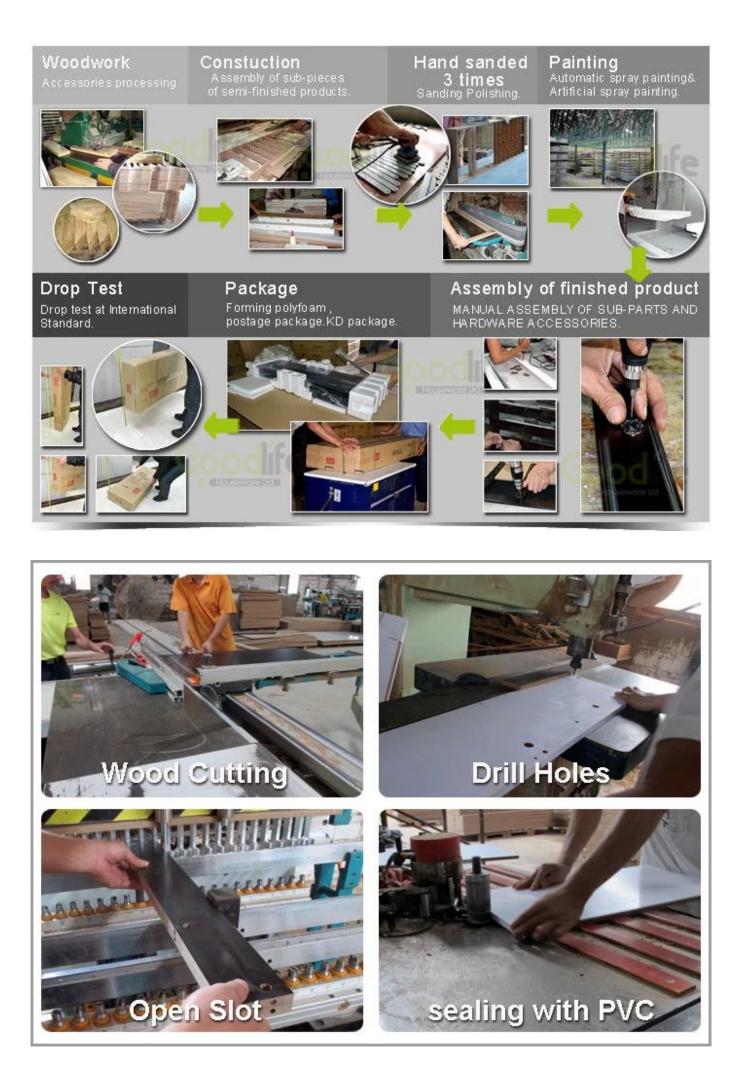

## Workmanship And Package

### **Package information:**

- 1. Forming polyfoam for the post package
- 2. 6-side strong polyfoam are used for safe package during transportation.
- 3. Assembled kit and User Manual are available for each cabinet.