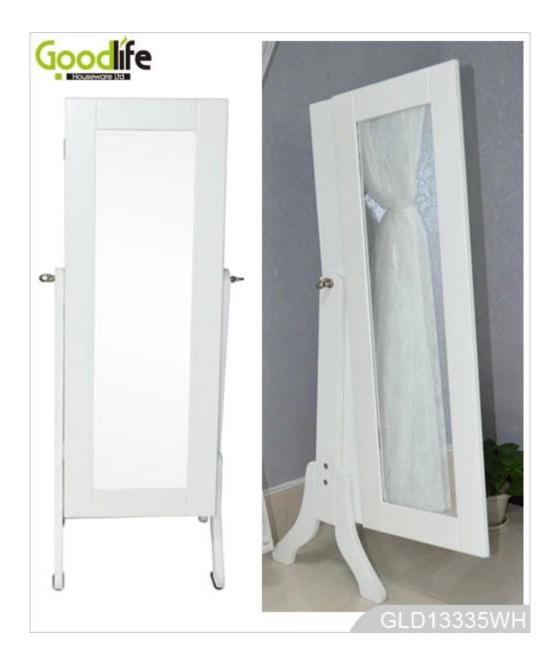

### Floor standing jewelry cabinet with full length mirror GLD13335

- Full length dressing mirror and jewelry storage combined.

Lots of divided space and organizers perfect for organizing your favorite jewelry and makeu p.

### **Design And Color**