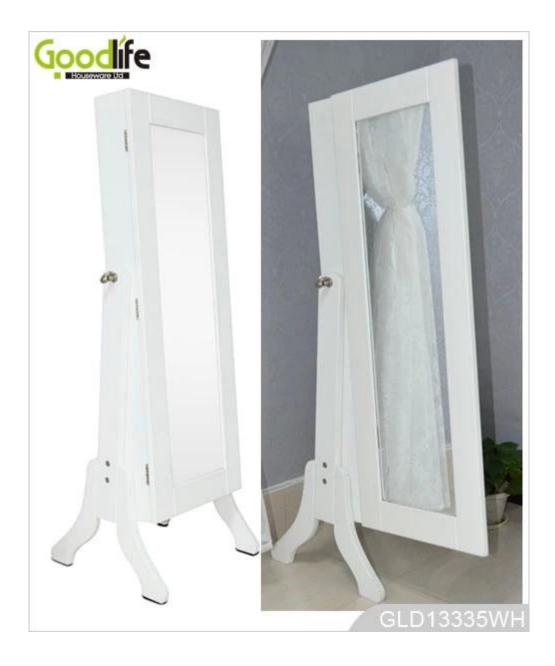

### Floor standing jewelry cabinet with full length mirror GLD13335

- Full length dressing mirror and jewelry storage combined.

Lots of divided space and organizers perfect for organizing your favorite jewelry and makeu p.

#### W41\*D40\*H147cm

| W41 · D40 · 1114 / CIII |                                                                                                              |                     |          |      |                 |
|-------------------------|--------------------------------------------------------------------------------------------------------------|---------------------|----------|------|-----------------|
| Production Name         | Floor standing jewelry cabine<br>mirror GLD13335                                                             | et with full length | Brand    | Goo  | odlife          |
| Item No.                | GLD13335                                                                                                     |                     |          |      |                 |
| Product size            |                                                                                                              |                     |          |      |                 |
| (15.75*14.17*56.69INCH) |                                                                                                              |                     |          |      |                 |
| Colors                  | White, black, brown,gray                                                                                     |                     |          |      |                 |
| Function                | floor standing +Wall mount +over the door,<br>for jewelry, accessories storage                               |                     |          |      |                 |
| Material                | MDF+NC paiting Soft Inner velvet liner                                                                       |                     |          |      |                 |
| Organizer details       | Earring holders;<br>Plastic tray organizers;<br>Necklace hooks;<br>Finger ring holders;<br>Inner mirror.     |                     |          |      |                 |
| Package size            | 287*105.4*36.8cm /(113.00''*41.50''*14.50'')                                                                 |                     |          |      |                 |
| Package                 | Knock down package, poly bag, poly foam;<br>A=A master carton;1pc per carton; international drop test passed |                     |          |      |                 |
| Carton CBM              | 0.068m <sup>3</sup>                                                                                          |                     |          | G.W. | 9.65kgs/11.7kgs |
| 20GP                    | 411pcs                                                                                                       | <b>40HQ</b> 100     | 0pcs MOQ |      | 1000 pieces     |