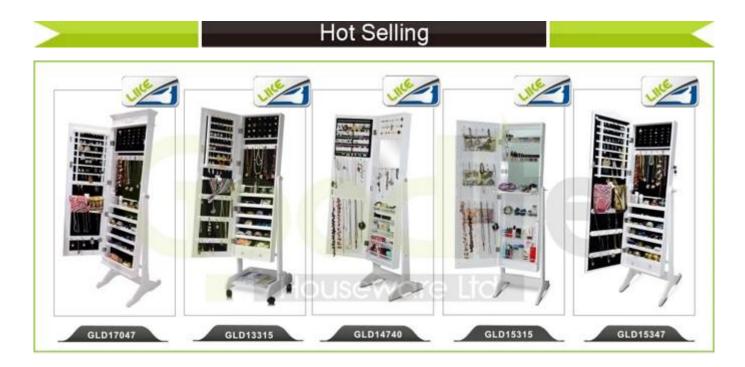

### Floor standing jewelry cabinet with full length mirror GLD13335

- Full length dressing mirror and jewelry storage combined.

Lots of divided space and organizers perfect for organizing your favorite jewelry and makeu p.

### **Design And Color**