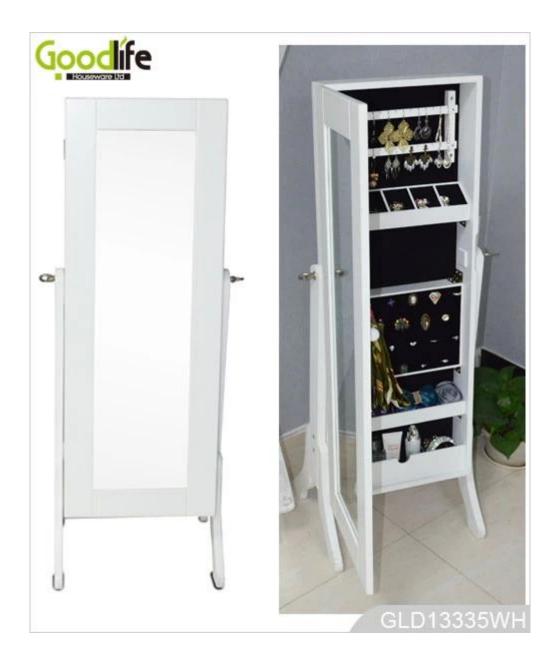

### Floor standing jewelry cabinet with full length mirror GLD13335

- Full length dressing mirror and jewelry storage combined.

Lots of divided space and organizers perfect for organizing your favorite jewelry and makeu p.

#### W41\*D40\*H147cm

| W41 · D40 · 1114 / CIII |                                                                                                              |                     |          |      |                 |
|-------------------------|--------------------------------------------------------------------------------------------------------------|---------------------|----------|------|-----------------|
| Production Name         | Floor standing jewelry cabine<br>mirror GLD13335                                                             | et with full length | Brand    | Goo  | odlife          |
| Item No.                | GLD13335                                                                                                     |                     |          |      |                 |
| Product size            |                                                                                                              |                     |          |      |                 |
| (15.75*14.17*56.69INCH) |                                                                                                              |                     |          |      |                 |
| Colors                  | White, black, brown,gray                                                                                     |                     |          |      |                 |
| Function                | floor standing +Wall mount +over the door,<br>for jewelry, accessories storage                               |                     |          |      |                 |
| Material                | MDF+NC paiting Soft Inner velvet liner                                                                       |                     |          |      |                 |
| Organizer details       | Earring holders;<br>Plastic tray organizers;<br>Necklace hooks;<br>Finger ring holders;<br>Inner mirror.     |                     |          |      |                 |
| Package size            | 287*105.4*36.8cm /(113.00''*41.50''*14.50'')                                                                 |                     |          |      |                 |
| Package                 | Knock down package, poly bag, poly foam;<br>A=A master carton;1pc per carton; international drop test passed |                     |          |      |                 |
| Carton CBM              | 0.068m <sup>3</sup>                                                                                          |                     |          | G.W. | 9.65kgs/11.7kgs |
| 20GP                    | 411pcs                                                                                                       | <b>40HQ</b> 100     | 0pcs MOQ |      | 1000 pieces     |