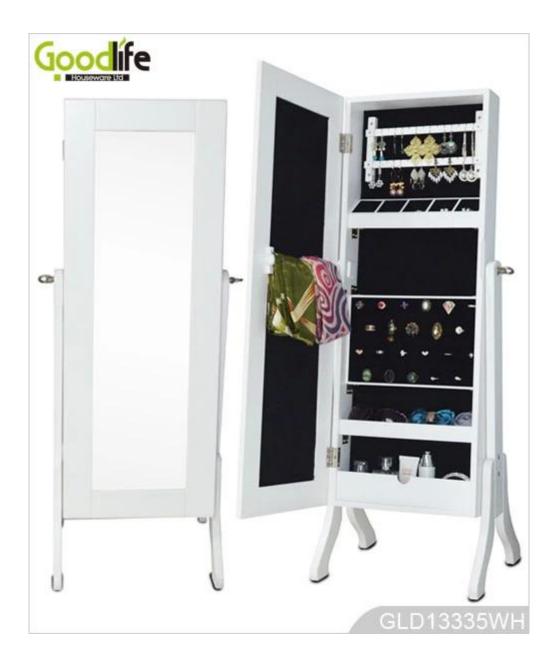

### Floor standing jewelry cabinet with full length mirror GLD13335

- Full length dressing mirror and jewelry storage combined.

Lots of divided space and organizers perfect for organizing your favorite jewelry and makeu p.

#### W41\*D40\*H147cm

| W41 · D40 · 1114 / CIII |                                                                                                              |                     |          |      |                 |
|-------------------------|--------------------------------------------------------------------------------------------------------------|---------------------|----------|------|-----------------|
| Production Name         | Floor standing jewelry cabine<br>mirror GLD13335                                                             | et with full length | Brand    | Goo  | odlife          |
| Item No.                | GLD13335                                                                                                     |                     |          |      |                 |
| Product size            |                                                                                                              |                     |          |      |                 |
| (15.75*14.17*56.69INCH) |                                                                                                              |                     |          |      |                 |
| Colors                  | White, black, brown,gray                                                                                     |                     |          |      |                 |
| Function                | floor standing +Wall mount +over the door,<br>for jewelry, accessories storage                               |                     |          |      |                 |
| Material                | MDF+NC paiting Soft Inner velvet liner                                                                       |                     |          |      |                 |
| Organizer details       | Earring holders;<br>Plastic tray organizers;<br>Necklace hooks;<br>Finger ring holders;<br>Inner mirror.     |                     |          |      |                 |
| Package size            | 287*105.4*36.8cm /(113.00''*41.50''*14.50'')                                                                 |                     |          |      |                 |
| Package                 | Knock down package, poly bag, poly foam;<br>A=A master carton;1pc per carton; international drop test passed |                     |          |      |                 |
| Carton CBM              | 0.068m <sup>3</sup>                                                                                          |                     |          | G.W. | 9.65kgs/11.7kgs |
| 20GP                    | 411pcs                                                                                                       | <b>40HQ</b> 100     | 0pcs MOQ |      | 1000 pieces     |