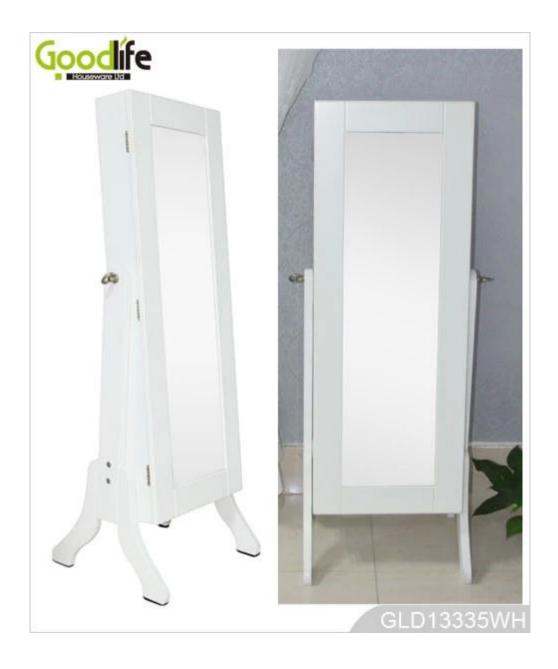

### Floor standing jewelry cabinet with full length mirror GLD13335

- Full length dressing mirror and jewelry storage combined.

Lots of divided space and organizers perfect for organizing your favorite jewelry and makeu p.

#### W41\*D40\*H147cm

| W41 · D40 · 1114 / CIII |                                                                                                              |                     |          |      |                 |
|-------------------------|--------------------------------------------------------------------------------------------------------------|---------------------|----------|------|-----------------|
| Production Name         | Floor standing jewelry cabine<br>mirror GLD13335                                                             | et with full length | Brand    | Goo  | odlife          |
| Item No.                | GLD13335                                                                                                     |                     |          |      |                 |
| Product size            |                                                                                                              |                     |          |      |                 |
| (15.75*14.17*56.69INCH) |                                                                                                              |                     |          |      |                 |
| Colors                  | White, black, brown,gray                                                                                     |                     |          |      |                 |
| Function                | floor standing +Wall mount +over the door,<br>for jewelry, accessories storage                               |                     |          |      |                 |
| Material                | MDF+NC paiting Soft Inner velvet liner                                                                       |                     |          |      |                 |
| Organizer details       | Earring holders;<br>Plastic tray organizers;<br>Necklace hooks;<br>Finger ring holders;<br>Inner mirror.     |                     |          |      |                 |
| Package size            | 287*105.4*36.8cm /(113.00''*41.50''*14.50'')                                                                 |                     |          |      |                 |
| Package                 | Knock down package, poly bag, poly foam;<br>A=A master carton;1pc per carton; international drop test passed |                     |          |      |                 |
| Carton CBM              | 0.068m <sup>3</sup>                                                                                          |                     |          | G.W. | 9.65kgs/11.7kgs |
| 20GP                    | 411pcs                                                                                                       | <b>40HQ</b> 100     | 0pcs MOQ |      | 1000 pieces     |