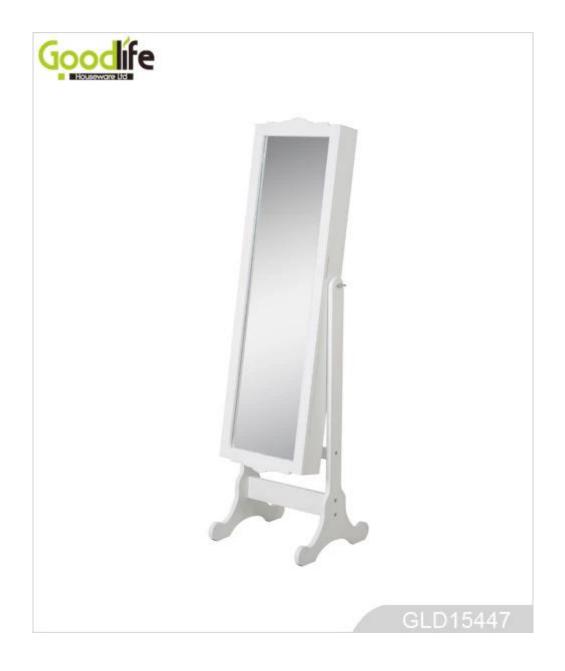

### Floor standing jewelry cabinet with full length mirror GLD13335

- Full length dressing mirror and jewelry storage combined.

Lots of divided space and organizers perfect for organizing your favorite jewelry and makeu p.

#### W41\*D40\*H147cm

| W41 · D40 · 1114 / CIII |                                                                                                              |                     |          |      |                 |
|-------------------------|--------------------------------------------------------------------------------------------------------------|---------------------|----------|------|-----------------|
| Production Name         | Floor standing jewelry cabine<br>mirror GLD13335                                                             | et with full length | Brand    | Goo  | odlife          |
| Item No.                | GLD13335                                                                                                     |                     |          |      |                 |
| Product size            |                                                                                                              |                     |          |      |                 |
| (15.75*14.17*56.69INCH) |                                                                                                              |                     |          |      |                 |
| Colors                  | White, black, brown,gray                                                                                     |                     |          |      |                 |
| Function                | floor standing +Wall mount +over the door,<br>for jewelry, accessories storage                               |                     |          |      |                 |
| Material                | MDF+NC paiting Soft Inner velvet liner                                                                       |                     |          |      |                 |
| Organizer details       | Earring holders;<br>Plastic tray organizers;<br>Necklace hooks;<br>Finger ring holders;<br>Inner mirror.     |                     |          |      |                 |
| Package size            | 287*105.4*36.8cm /(113.00''*41.50''*14.50'')                                                                 |                     |          |      |                 |
| Package                 | Knock down package, poly bag, poly foam;<br>A=A master carton;1pc per carton; international drop test passed |                     |          |      |                 |
| Carton CBM              | 0.068m <sup>3</sup>                                                                                          |                     |          | G.W. | 9.65kgs/11.7kgs |
| 20GP                    | 411pcs                                                                                                       | <b>40HQ</b> 100     | 0pcs MOQ |      | 1000 pieces     |