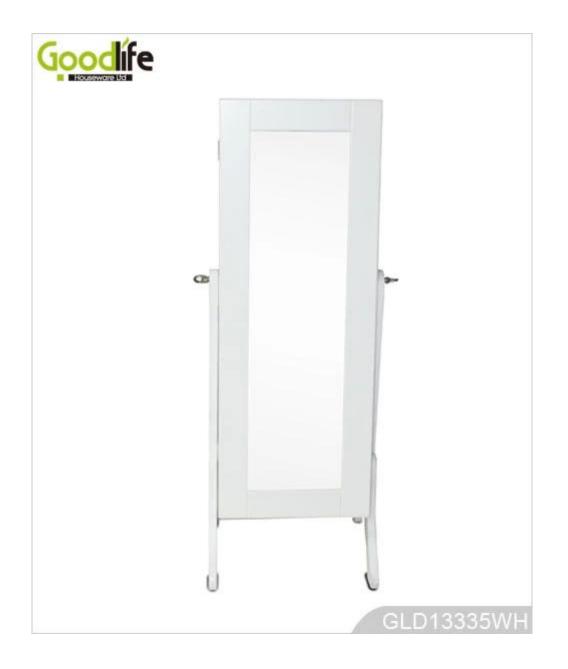

05.4*36.8cm /(113.00''*41.50''*14.50'')                                                                 |                     |          |      |                 |
| Package                 | Knock down package, poly bag, poly foam;<br>A=A master carton;1pc per carton; international drop test passed |                     |          |      |                 |
| Carton CBM              | 0.068m <sup>3</sup>                                                                                          |                     |          | G.W. | 9.65kgs/11.7kgs |
| 20GP                    | 411pcs                                                                                                       | <b>40HQ</b> 100     | 0pcs MOQ |      | 1000 pieces     |

### **Design And Color**





















## Workmanship And Package



### Material



## Certificates



Our team



#### **Our Business services:**

1. Your inquiry related to our products or prices will be replied in 12hours in working date.

2. Experience sales answer your inquiry and give you related business service.

3. OEM&ODM are welcome, we have over 10 years' experience working with

OEM project.

4. We are looking for the sales exclusive of our ODM wooden mirrored jewelry cabinet.

5. Sales exclusive agent sales right have been protect.

### **Package information:**

- 1. Forming polyfoam for the post package
- 2. 6-side strong polyfoam are used for safe package during transportation.
- 3. Assembled kit and User Manual are available for each cabinet.

### **Production lead time**

1. 25~50 days after received deposi