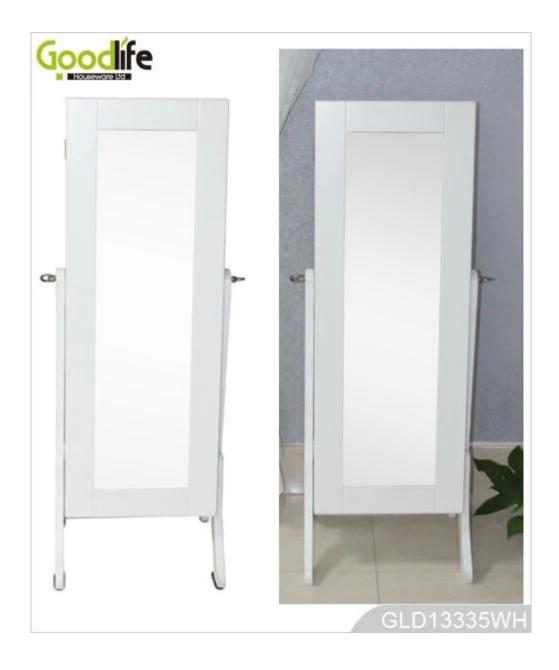

### Floor standing jewelry cabinet with full length mirror GLD13335

- Full length dressing mirror and jewelry storage combined.

Lots of divided space and organizers perfect for organizing your favorite jewelry and makeu p.

#### W41\*D40\*H147cm

| W41 · D40 · 1114 / CIII |                                                                                                              |                     |          |      |                 |
|-------------------------|--------------------------------------------------------------------------------------------------------------|---------------------|----------|------|-----------------|
| Production Name         | Floor standing jewelry cabine<br>mirror GLD13335                                                             | et with full length | Brand    | Goo  | odlife          |
| Item No.                | GLD13335                                                                                                     |                     |          |      |                 |
| Product size            |                                                                                                              |                     |          |      |                 |
| (15.75*14.17*56.69INCH) |                                                                                                              |                     |          |      |                 |
| Colors                  | White, black, brown,gray                                                                                     |                     |          |      |                 |
| Function                | floor standing +Wall mount +over the door,<br>for jewelry, accessories storage                               |                     |          |      |                 |
| Material                | MDF+NC paiting Soft Inner velvet liner                                                                       |                     |          |      |                 |
| Organizer details       | Earring holders;<br>Plastic tray organizers;<br>Necklace hooks;<br>Finger ring holders;<br>Inner mirror.     |                     |          |      |                 |
| Package size            | 287*105.4*36.8cm /(113.00''*41.50''*14.50'')                                                                 |                     |          |      |                 |
| Package                 | Knock down package, poly bag, poly foam;<br>A=A master carton;1pc per carton; international drop test passed |                     |          |      |                 |
| Carton CBM              | 0.068m <sup>3</sup>                                                                                          |                     |          | G.W. | 9.65kgs/11.7kgs |
| 20GP                    | 411pcs                                                                                                       | <b>40HQ</b> 100     | 0pcs MOQ |      | 1000 pieces     |