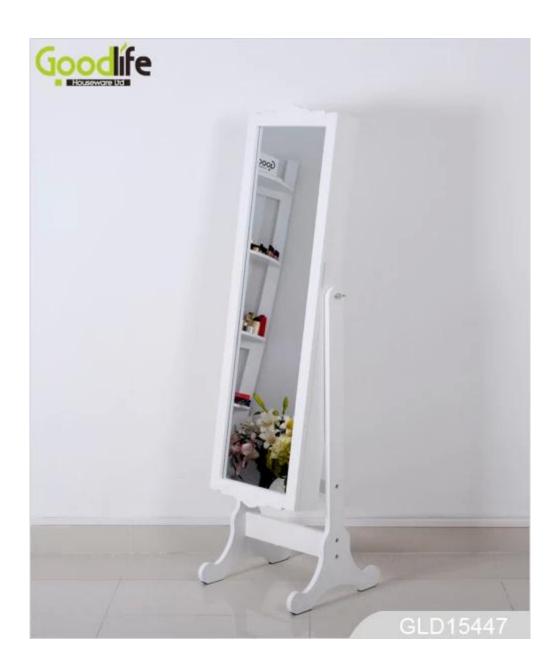

# Floor standing mirror jewelry cabinet with LED light with two doors GLD13359

- Full length dressing mirror and jewelry storage combined.

Lots of divided space and organizers perfect for organizing your favorite jewelry and makeu p.

### W41\*D40\*H147cm

| <b>Production Name</b>  | Floor standing mirror jewelry light with two doors GLD13359                                                  |             | ED <b>Brand</b> | Go        | oodlife     |
|-------------------------|--------------------------------------------------------------------------------------------------------------|-------------|-----------------|-----------|-------------|
| Item No.                | GLD13359                                                                                                     |             |                 |           |             |
| Product size            |                                                                                                              |             |                 |           |             |
| (22.44*18.11*59.84INCH) |                                                                                                              |             |                 |           |             |
| Colors                  | White, black, brown,gray                                                                                     |             |                 |           |             |
| Function                | floor standing +Wall mount +over the door, for jewelry, accessories storage                                  |             |                 |           |             |
| Material                | MDF+NC paiting Soft Inner velvet liner                                                                       |             |                 |           |             |
| Organizer details       | Earring holders; Plastic tray organizers; Necklace hooks; Finger ring holders; Inner mirror.                 |             |                 |           |             |
| Package size            | W41*D40*H147cm /(INCH:51.18"* 17.32"* 5.71")                                                                 |             |                 |           |             |
| Package                 | Knock down package, poly bag, poly foam;<br>A=A master carton;1pc per carton; international drop test passed |             |                 |           |             |
| Carton CBM              | $0.135 m^3$                                                                                                  |             |                 | N.W./G.W. | 18kgs/20kgs |
| 20GP                    | 207pcs                                                                                                       | <b>40HQ</b> | 503pcs          | MOQ       | 300 pieces  |