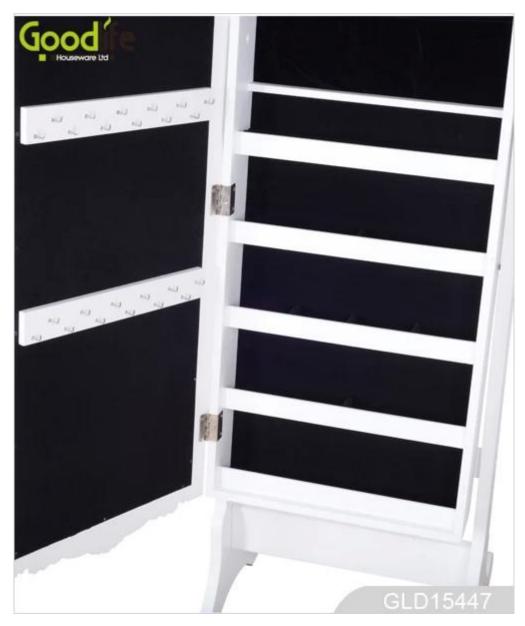

# Floor standing mirror jewelry cabinet with LED light with two doors GLD13359

- Full length dressing mirror and jewelry storage combined.

Lots of divided space and organizers perfect for organizing your favorite jewelry and makeu p.

### W41\*D40\*H147cm

| <b>Production Name</b>  | Floor standing mirror jewelry light with two doors GLD13359                                                  |             | ED <b>Brand</b> | Go        | oodlife     |
|-------------------------|--------------------------------------------------------------------------------------------------------------|-------------|-----------------|-----------|-------------|
| Item No.                | GLD13359                                                                                                     |             |                 |           |             |
| Product size            |                                                                                                              |             |                 |           |             |
| (22.44*18.11*59.84INCH) |                                                                                                              |             |                 |           |             |
| Colors                  | White, black, brown,gray                                                                                     |             |                 |           |             |
| Function                | floor standing +Wall mount +over the door, for jewelry, accessories storage                                  |             |                 |           |             |
| Material                | MDF+NC paiting Soft Inner velvet liner                                                                       |             |                 |           |             |
| Organizer details       | Earring holders; Plastic tray organizers; Necklace hooks; Finger ring holders; Inner mirror.                 |             |                 |           |             |
| Package size            | W41*D40*H147cm /(INCH:51.18"* 17.32"* 5.71")                                                                 |             |                 |           |             |
| Package                 | Knock down package, poly bag, poly foam;<br>A=A master carton;1pc per carton; international drop test passed |             |                 |           |             |
| Carton CBM              | $0.135 m^3$                                                                                                  |             |                 | N.W./G.W. | 18kgs/20kgs |
| 20GP                    | 207pcs                                                                                                       | <b>40HQ</b> | 503pcs          | MOQ       | 300 pieces  |