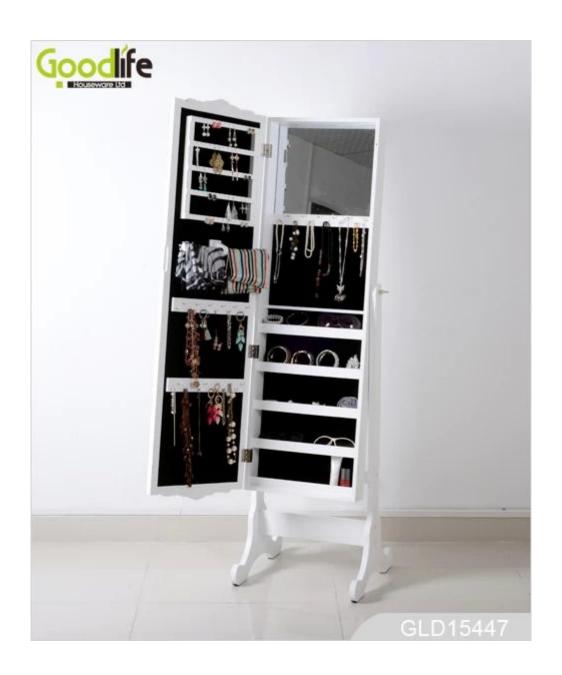

# Floor standing mirror jewelry cabinet with LED light with two doors GLD13359

- Full length dressing mirror and jewelry storage combined.

Lots of divided space and organizers perfect for organizing your favorite jewelry and makeu p.

### W41\*D40\*H147cm

| <b>Production Name</b>  | Floor standing mirror jewelry light with two doors GLD13359                                                  |             | ED <b>Brand</b> | Go        | oodlife     |
|-------------------------|--------------------------------------------------------------------------------------------------------------|-------------|-----------------|-----------|-------------|
| Item No.                | GLD13359                                                                                                     |             |                 |           |             |
| Product size            |                                                                                                              |             |                 |           |             |
| (22.44*18.11*59.84INCH) |                                                                                                              |             |                 |           |             |
| Colors                  | White, black, brown,gray                                                                                     |             |                 |           |             |
| Function                | floor standing +Wall mount +over the door, for jewelry, accessories storage                                  |             |                 |           |             |
| Material                | MDF+NC paiting Soft Inner velvet liner                                                                       |             |                 |           |             |
| Organizer details       | Earring holders; Plastic tray organizers; Necklace hooks; Finger ring holders; Inner mirror.                 |             |                 |           |             |
| Package size            | W41*D40*H147cm /(INCH:51.18"* 17.32"* 5.71")                                                                 |             |                 |           |             |
| Package                 | Knock down package, poly bag, poly foam;<br>A=A master carton;1pc per carton; international drop test passed |             |                 |           |             |
| Carton CBM              | $0.135 m^3$                                                                                                  |             |                 | N.W./G.W. | 18kgs/20kgs |
| 20GP                    | 207pcs                                                                                                       | <b>40HQ</b> | 503pcs          | MOQ       | 300 pieces  |