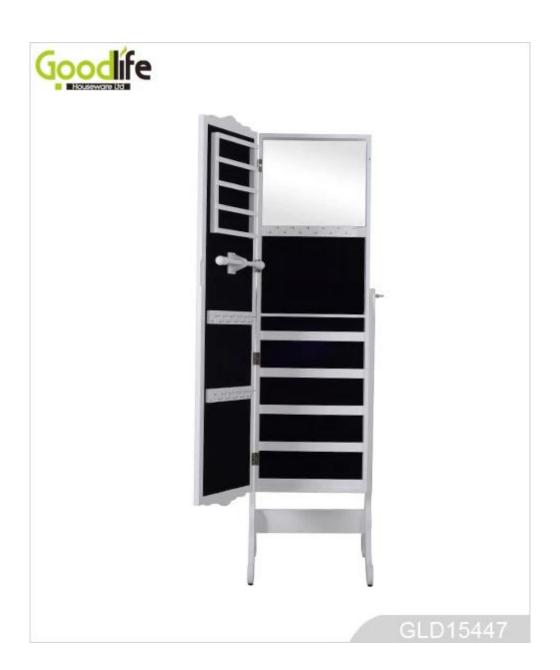

# Floor standing mirror jewelry cabinet with LED light with two doors GLD13359

- Full length dressing mirror and jewelry storage combined.

Lots of divided space and organizers perfect for organizing your favorite jewelry and makeu p.

### W41\*D40\*H147cm

| <b>Production Name</b>  | Floor standing mirror jewelry light with two doors GLD13359                                                  |             | ED <b>Brand</b> | Go        | oodlife     |
|-------------------------|--------------------------------------------------------------------------------------------------------------|-------------|-----------------|-----------|-------------|
| Item No.                | GLD13359                                                                                                     |             |                 |           |             |
| Product size            |                                                                                                              |             |                 |           |             |
| (22.44*18.11*59.84INCH) |                                                                                                              |             |                 |           |             |
| Colors                  | White, black, brown,gray                                                                                     |             |                 |           |             |
| Function                | floor standing +Wall mount +over the door, for jewelry, accessories storage                                  |             |                 |           |             |
| Material                | MDF+NC paiting Soft Inner velvet liner                                                                       |             |                 |           |             |
| Organizer details       | Earring holders; Plastic tray organizers; Necklace hooks; Finger ring holders; Inner mirror.                 |             |                 |           |             |
| Package size            | W41*D40*H147cm /(INCH:51.18"* 17.32"* 5.71")                                                                 |             |                 |           |             |
| Package                 | Knock down package, poly bag, poly foam;<br>A=A master carton;1pc per carton; international drop test passed |             |                 |           |             |
| Carton CBM              | $0.135 m^3$                                                                                                  |             |                 | N.W./G.W. | 18kgs/20kgs |
| 20GP                    | 207pcs                                                                                                       | <b>40HQ</b> | 503pcs          | MOQ       | 300 pieces  |