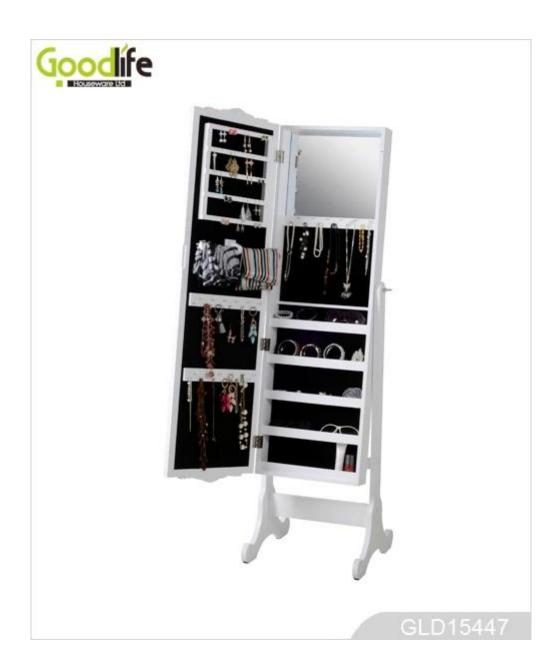

# Floor standing mirror jewelry cabinet with LED light with two doors GLD13359

- Full length dressing mirror and jewelry storage combined.

Lots of divided space and organizers perfect for organizing your favorite jewelry and makeu p.

### W41\*D40\*H147cm

| <b>Production Name</b>  | Floor standing mirror jewelry light with two doors GLD13359                                                  |             | ED <b>Brand</b> | Go        | oodlife     |
|-------------------------|--------------------------------------------------------------------------------------------------------------|-------------|-----------------|-----------|-------------|
| Item No.                | GLD13359                                                                                                     |             |                 |           |             |
| Product size            |                                                                                                              |             |                 |           |             |
| (22.44*18.11*59.84INCH) |                                                                                                              |             |                 |           |             |
| Colors                  | White, black, brown,gray                                                                                     |             |                 |           |             |
| Function                | floor standing +Wall mount +over the door, for jewelry, accessories storage                                  |             |                 |           |             |
| Material                | MDF+NC paiting Soft Inner velvet liner                                                                       |             |                 |           |             |
| Organizer details       | Earring holders; Plastic tray organizers; Necklace hooks; Finger ring holders; Inner mirror.                 |             |                 |           |             |
| Package size            | W41*D40*H147cm /(INCH:51.18"* 17.32"* 5.71")                                                                 |             |                 |           |             |
| Package                 | Knock down package, poly bag, poly foam;<br>A=A master carton;1pc per carton; international drop test passed |             |                 |           |             |
| Carton CBM              | $0.135 m^3$                                                                                                  |             |                 | N.W./G.W. | 18kgs/20kgs |
| 20GP                    | 207pcs                                                                                                       | <b>40HQ</b> | 503pcs          | MOQ       | 300 pieces  |