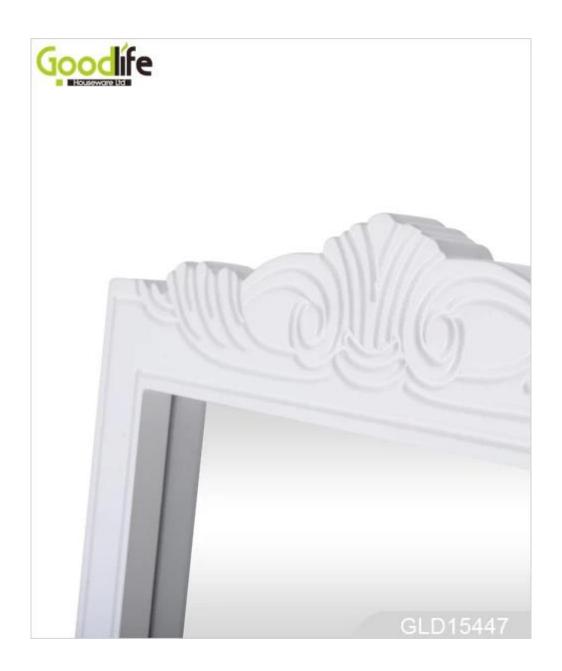

W41*D40*H147cm /(INCH:51.18"* 17.32"* 5.71")                                                                 |             |                 |           |             |
| Package                 | Knock down package, poly bag, poly foam;<br>A=A master carton;1pc per carton; international drop test passed |             |                 |           |             |
| Carton CBM              | $0.135 m^3$                                                                                                  |             |                 | N.W./G.W. | 18kgs/20kgs |
| 20GP                    | 207pcs                                                                                                       | <b>40HQ</b> | 503pcs          | MOQ       | 300 pieces  |

# Design And Color























Workmanship And Package

# Woodwork Accessories processing Assembly of sub-pieces of semi-finished products. Bright Accessories processing Assembly of sub-pieces of semi-finished products. Bright Accessories processing Assembly of sub-pieces of semi-finished products. Bright Assembly of Finished product MANUAL ASSEMBLY OF SUB-PARTS AND HARDWARE ACCESSORIES.



# Material



# Certificates











Our team



















### **Our Business services:**

- 1. Your inquiry related to our products or prices will be replied in 12hours in working date.
- 2. Experience sales answer your inquiry and give you related business service.
- 3. OEM&ODM are welcome, we have over 10 years' experience working with

# OEM project.

- 4. We are looking for the sales exclusive of our ODM wooden mirr