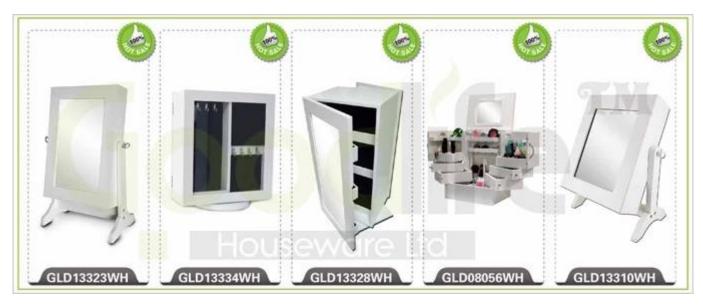

s:**

- 1. Your inquiry related to our products or prices will be replied in 12hours in working date.
- 2. Experience sales answer your inquiry and give you related business service.
- 3. OEM&ODM are welcome, we have over 10 years' experience working with

# OEM project.

- 4. We are looking for the sales exclusive of our ODM wooden mirrored jewelry cabinet.
- 5. Sales exclusive agent sales right have been protect.

## **Package information:**

- 1. Forming polyfoam for the post package
- 2. 6-side strong polyfoam are used for safe package during transportation.
- 3. Assembled kit and User Manual are available for each cabinet.

### **Production lead time**

- 1. 25~50 days after received deposit.
- 2. Normal on production line production lead time is 15days after received deposit.