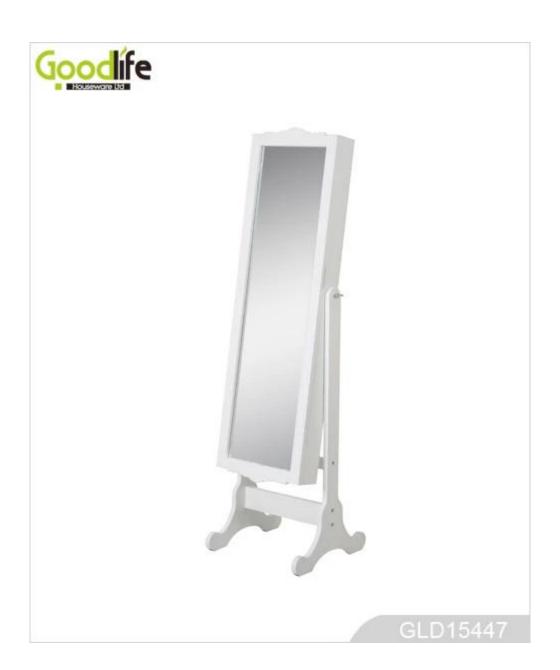

# Floor standing mirror jewelry cabinet with LED light with two doors GLD13359

- Full length dressing mirror and jewelry storage combined.

Lots of divided space and organizers perfect for organizing your favorite jewelry and makeu p.

### W41\*D40\*H147cm

| <b>Production Name</b>  | Floor standing mirror jewelry light with two doors GLD13359                                                  |             | ED <b>Brand</b> | Go        | oodlife     |
|-------------------------|--------------------------------------------------------------------------------------------------------------|-------------|-----------------|-----------|-------------|
| Item No.                | GLD13359                                                                                                     |             |                 |           |             |
| Product size            |                                                                                                              |             |                 |           |             |
| (22.44*18.11*59.84INCH) |                                                                                                              |             |                 |           |             |
| Colors                  | White, black, brown,gray                                                                                     |             |                 |           |             |
| Function                | floor standing +Wall mount +over the door, for jewelry, accessories storage                                  |             |                 |           |             |
| Material                | MDF+NC paiting Soft Inner velvet liner                                                                       |             |                 |           |             |
| Organizer details       | Earring holders; Plastic tray organizers; Necklace hooks; Finger ring holders; Inner mirror.                 |             |                 |           |             |
| Package size            | W41*D40*H147cm /(INCH:51.18"* 17.32"* 5.71")                                                                 |             |                 |           |             |
| Package                 | Knock down package, poly bag, poly foam;<br>A=A master carton;1pc per carton; international drop test passed |             |                 |           |             |
| Carton CBM              | $0.135 m^3$                                                                                                  |             |                 | N.W./G.W. | 18kgs/20kgs |
| 20GP                    | 207pcs                                                                                                       | <b>40HQ</b> | 503pcs          | MOQ       | 300 pieces  |