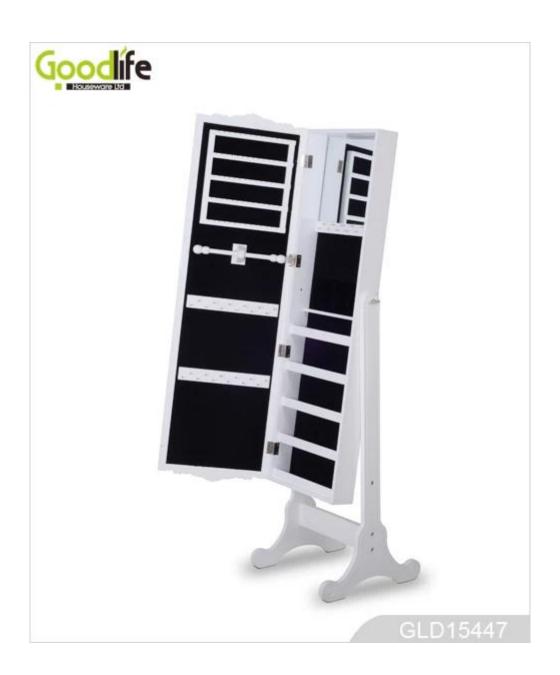

# Floor standing mirror jewelry cabinet with LED light with two doors GLD13359

- Full length dressing mirror and jewelry storage combined.

Lots of divided space and organizers perfect for organizing your favorite jewelry and makeu p.

### W41\*D40\*H147cm

| <b>Production Name</b>  | Floor standing mirror jewelry light with two doors GLD13359                                                  |             | ED <b>Brand</b> | Go        | oodlife     |
|-------------------------|--------------------------------------------------------------------------------------------------------------|-------------|-----------------|-----------|-------------|
| Item No.                | GLD13359                                                                                                     |             |                 |           |             |
| Product size            |                                                                                                              |             |                 |           |             |
| (22.44*18.11*59.84INCH) |                                                                                                              |             |                 |           |             |
| Colors                  | White, black, brown,gray                                                                                     |             |                 |           |             |
| Function                | floor standing +Wall mount +over the door, for jewelry, accessories storage                                  |             |                 |           |             |
| Material                | MDF+NC paiting Soft Inner velvet liner                                                                       |             |                 |           |             |
| Organizer details       | Earring holders; Plastic tray organizers; Necklace hooks; Finger ring holders; Inner mirror.                 |             |                 |           |             |
| Package size            | W41*D40*H147cm /(INCH:51.18"* 17.32"* 5.71")                                                                 |             |                 |           |             |
| Package                 | Knock down package, poly bag, poly foam;<br>A=A master carton;1pc per carton; international drop test passed |             |                 |           |             |
| Carton CBM              | $0.135 m^3$                                                                                                  |             |                 | N.W./G.W. | 18kgs/20kgs |
| 20GP                    | 207pcs                                                                                                       | <b>40HQ</b> | 503pcs          | MOQ       | 300 pieces  |