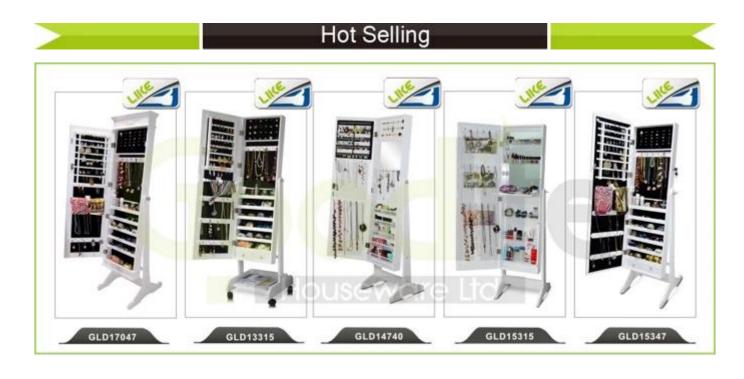

# Floor standing mirror jewelry cabinet with LED light with two doors GLD13359

- Full length dressing mirror and jewelry storage combined.

Lots of divided space and organizers perfect for organizing your favorite jewelry and makeu p.

### W41\*D40\*H147cm

| <b>Production Name</b>  | Floor standing mirror jewelry light with two doors GLD13359                                                  |             | ED <b>Brand</b> | Go        | oodlife     |
|-------------------------|--------------------------------------------------------------------------------------------------------------|-------------|-----------------|-----------|-------------|
| Item No.                | GLD13359                                                                                                     |             |                 |           |             |
| Product size            |                                                                                                              |             |                 |           |             |
| (22.44*18.11*59.84INCH) |                                                                                                              |             |                 |           |             |
| Colors                  | White, black, brown,gray                                                                                     |             |                 |           |             |
| Function                | floor standing +Wall mount +over the door, for jewelry, accessories storage                                  |             |                 |           |             |
| Material                | MDF+NC paiting Soft Inner velvet liner                                                                       |             |                 |           |             |
| Organizer details       | Earring holders; Plastic tray organizers; Necklace hooks; Finger ring holders; Inner mirror.                 |             |                 |           |             |
| Package size            | W41*D40*H147cm /(INCH:51.18"* 17.32"* 5.71")                                                                 |             |                 |           |             |
| Package                 | Knock down package, poly bag, poly foam;<br>A=A master carton;1pc per carton; international drop test passed |             |                 |           |             |
| Carton CBM              | $0.135 m^3$                                                                                                  |             |                 | N.W./G.W. | 18kgs/20kgs |
| 20GP                    | 207pcs                                                                                                       | <b>40HQ</b> | 503pcs          | MOQ       | 300 pieces  |