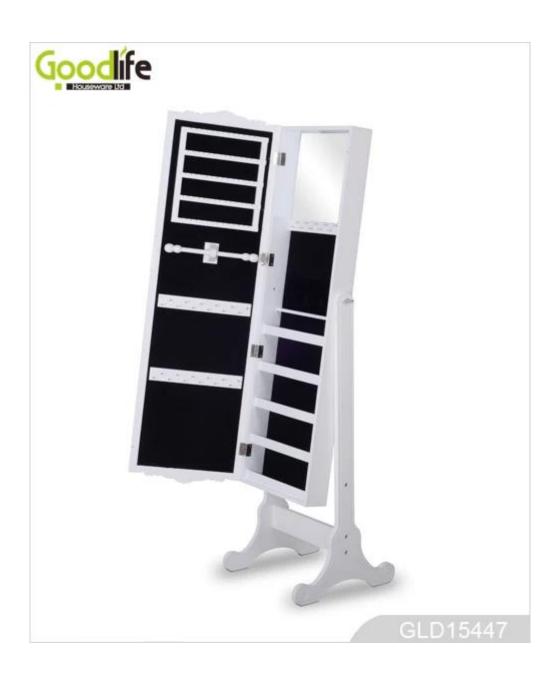

# Floor standing mirror jewelry cabinet with LED light with two doors GLD13359

- Full length dressing mirror and jewelry storage combined.

Lots of divided space and organizers perfect for organizing your favorite jewelry and makeu p.

### W41\*D40\*H147cm

| <b>Production Name</b>  | Floor standing mirror jewelry light with two doors GLD13359                                                  |             | ED <b>Brand</b> | Go        | oodlife     |
|-------------------------|--------------------------------------------------------------------------------------------------------------|-------------|-----------------|-----------|-------------|
| Item No.                | GLD13359                                                                                                     |             |                 |           |             |
| Product size            |                                                                                                              |             |                 |           |             |
| (22.44*18.11*59.84INCH) |                                                                                                              |             |                 |           |             |
| Colors                  | White, black, brown,gray                                                                                     |             |                 |           |             |
| Function                | floor standing +Wall mount +over the door, for jewelry, accessories storage                                  |             |                 |           |             |
| Material                | MDF+NC paiting Soft Inner velvet liner                                                                       |             |                 |           |             |
| Organizer details       | Earring holders; Plastic tray organizers; Necklace hooks; Finger ring holders; Inner mirror.                 |             |                 |           |             |
| Package size            | W41*D40*H147cm /(INCH:51.18"* 17.32"* 5.71")                                                                 |             |                 |           |             |
| Package                 | Knock down package, poly bag, poly foam;<br>A=A master carton;1pc per carton; international drop test passed |             |                 |           |             |
| Carton CBM              | $0.135 m^3$                                                                                                  |             |                 | N.W./G.W. | 18kgs/20kgs |
| 20GP                    | 207pcs                                                                                                       | <b>40HQ</b> | 503pcs          | MOQ       | 300 pieces  |