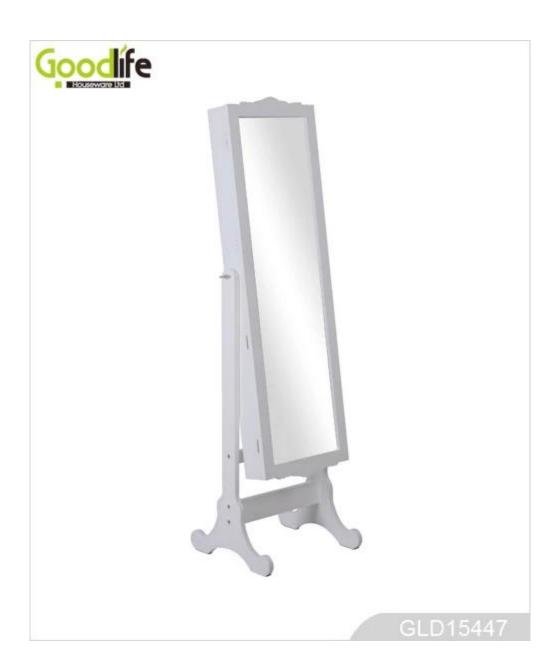

# Floor standing mirror jewelry cabinet with LED light with two doors GLD13359

- Full length dressing mirror and jewelry storage combined.

Lots of divided space and organizers perfect for organizing your favorite jewelry and makeu p.

### W41\*D40\*H147cm

| <b>Production Name</b>  | Floor standing mirror jewelry light with two doors GLD13359                                                  |             | ED <b>Brand</b> | Go        | oodlife     |
|-------------------------|--------------------------------------------------------------------------------------------------------------|-------------|-----------------|-----------|-------------|
| Item No.                | GLD13359                                                                                                     |             |                 |           |             |
| Product size            |                                                                                                              |             |                 |           |             |
| (22.44*18.11*59.84INCH) |                                                                                                              |             |                 |           |             |
| Colors                  | White, black, brown,gray                                                                                     |             |                 |           |             |
| Function                | floor standing +Wall mount +over the door, for jewelry, accessories storage                                  |             |                 |           |             |
| Material                | MDF+NC paiting Soft Inner velvet liner                                                                       |             |                 |           |             |
| Organizer details       | Earring holders; Plastic tray organizers; Necklace hooks; Finger ring holders; Inner mirror.                 |             |                 |           |             |
| Package size            | W41*D40*H147cm /(INCH:51.18"* 17.32"* 5.71")                                                                 |             |                 |           |             |
| Package                 | Knock down package, poly bag, poly foam;<br>A=A master carton;1pc per carton; international drop test passed |             |                 |           |             |
| Carton CBM              | $0.135 m^3$                                                                                                  |             |                 | N.W./G.W. | 18kgs/20kgs |
| 20GP                    | 207pcs                                                                                                       | <b>40HQ</b> | 503pcs          | MOQ       | 300 pieces  |