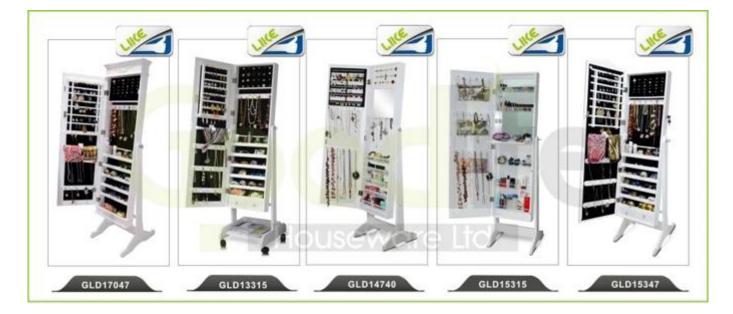

*

- 1. Your inquiry related to our products or prices will be replied in 12hours in working date .
- 2. Experience sales answer your inquiry and give you related business service .
- 3. OEM&ODM are welcome , we have over 10 years experience working with OEM project.
- 4. We are looking for the sales exclusive of the our ODM wooden mirror jewelry cabinet.
- 5. Sales exclusive agent sales right have been protect.

## **Package information:**

- 1. Forming polyfoam for the post package
- 2. 6 sides strong polyfoam for safety package during transportation.
- 3. Assembley kit and User manu are available for each cabinet .

## **Production lead time**

- 1. 25~50 days after received deposite
- 2. Normal on production line prodution lead time is 15days after received deposit.

#### Hot Selling