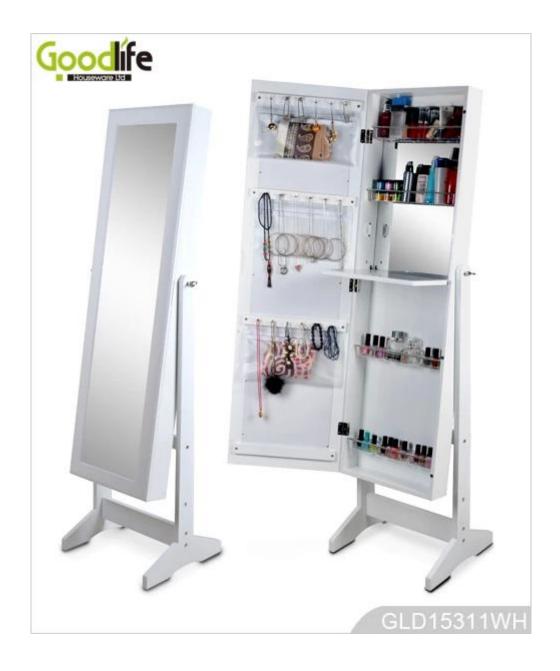

# **SOLUTIONS FOR YOUR GOODLIFE!**

- 1.Wooden makeup cabinet with mirror is made of MDF panel and mirror.
- 2. 3 functions: floor standing, wall mount and hang over the door.
- 3. There are 3 transparent bag+24 hooks+4 PC /PP material shelves+inside mirror+a turnabl e

board for makeup.

- 4.It can be used as a mirror jewelry cabinet and a makeup cabinet.
- 5. KD,mail order, package save the space , come with color printing manual instruction.

# **Product Features**

| Production Name<br>Brand<br>Item No | Wooden makeup cabinet with mirror<br>Goodlife<br>GLD15311 |
|-------------------------------------|-----------------------------------------------------------|
| Function                            | Floor standing, wall mount, hang over the door            |
| Colors                              | White,black,brown,                                        |
| Material                            | EU standard NC painting                                   |
| Metal part                          | Screw set                                                 |
| Painting                            | 3 layer NC painting                                       |
| Whole size                          | W40*D36*H146cm H15.7'*L14.2'*W57.5'                       |
| Packing size                        | 132X43.5X17.5cm 52'* 17.1'*6.9'                           |
| Package                             | KD and mail order package with PE bag.polyfoa             |
|                                     | m<br>and strong master carton                             |
| Carton CBM                          | 0.1 <b>N.W./G.W.</b> 14/16kgs                             |
| 20GP                                | 280pcs <b>40HQ</b> 680pcs                                 |
| MOQ                                 | 1 piece                                                   |