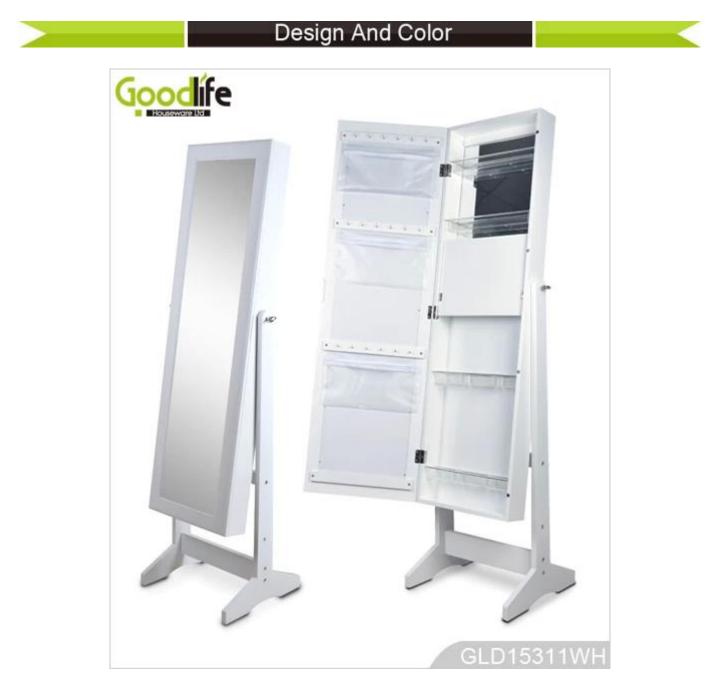

# **SOLUTIONS FOR YOUR GOODLIFE!**

- 1.Wooden makeup cabinet with mirror is made of MDF panel and mirror.
- 2. 3 functions: floor standing, wall mount and hang over the door.
- 3. There are 3 transparent bag+24 hooks+4 PC /PP material shelves+inside mirror+a turnabl e

board for makeup.

- 4.It can be used as a mirror jewelry cabinet and a makeup cabinet.
- 5. KD,mail order, package save the space , come with color printing manual instruction.

# **Product Features**

| Production Name<br>Brand<br>Item No | Wooden makeup cabinet with mirror<br>Goodlife<br>GLD15311 |
|-------------------------------------|-----------------------------------------------------------|
| Function                            | Floor standing, wall mount, hang over the door            |
| Colors                              | White,black,brown,                                        |
| Material                            | EU standard NC painting                                   |
| Metal part                          | Screw set                                                 |
| Painting                            | 3 layer NC painting                                       |
| Whole size                          | W40*D36*H146cm H15.7'*L14.2'*W57.5'                       |
| Packing size                        | 132X43.5X17.5cm 52'* 17.1'*6.9'                           |
| Package                             | KD and mail order package with PE bag.polyfoa             |
|                                     | m<br>and strong master carton                             |
| Carton CBM                          | 0.1 <b>N.W./G.W.</b> 14/16kgs                             |
| 20GP                                | 280pcs <b>40HQ</b> 680pcs                                 |
| MOQ                                 | 1 piece                                                   |