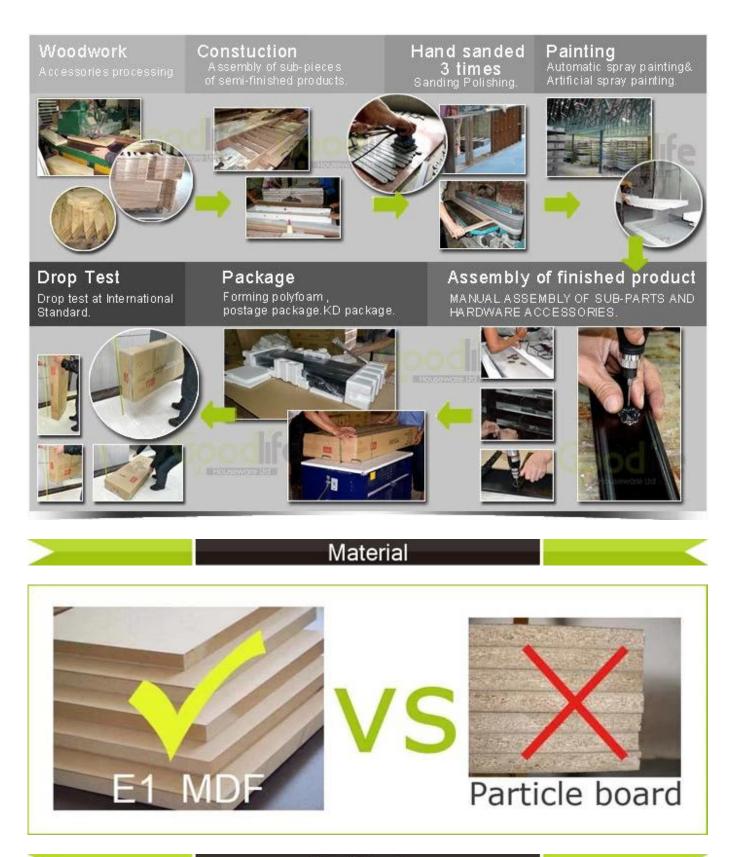

# Workmanship And Package

Certificates

## **Package information:**

- 1. Forming polyfoam for the post package
- 2. 6 sides strong polyfoam for safety package during transportation.
- 3. Assembley kit and User manu are available for each cabinet .