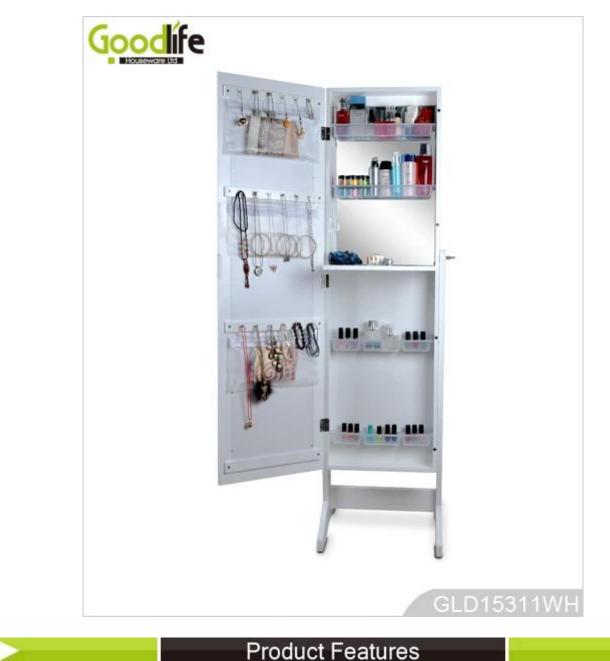

# **SOLUTIONS FOR YOUR GOODLIFE!**

- 1.Wooden makeup cabinet with mirror is made of MDF panel and mirror.
- 2. 3 functions: floor standing, wall mount and hang over the door.
- 3. There are 3 transparent bag+24 hooks+4 PC /PP material shelves+inside mirror+a turnabl e

board for makeup.

- 4.It can be used as a mirror jewelry cabinet and a makeup cabinet.
- 5. KD,mail order, package save the space , come with color printing manual instruction.

# **Product Features**

| Production Name<br>Brand<br>Item No | Wooden makeup cabinet with mirror<br>Goodlife<br>GLD15311 |
|-------------------------------------|-----------------------------------------------------------|
| Function                            | Floor standing, wall mount, hang over the door            |
| Colors                              | White,black,brown,                                        |
| Material                            | EU standard NC painting                                   |
| Metal part                          | Screw set                                                 |
| Painting                            | 3 layer NC painting                                       |
| Whole size                          | W40*D36*H146cm H15.7'*L14.2'*W57.5'                       |
| Packing size                        | 132X43.5X17.5cm 52'* 17.1'*6.9'                           |
| Package                             | KD and mail order package with PE bag.polyfoa             |
|                                     | m<br>and strong master carton                             |
| Carton CBM                          | 0.1 <b>N.W./G.W.</b> 14/16kgs                             |
| 20GP                                | 280pcs <b>40HQ</b> 680pcs                                 |
| MOQ                                 | 1 piece                                                   |