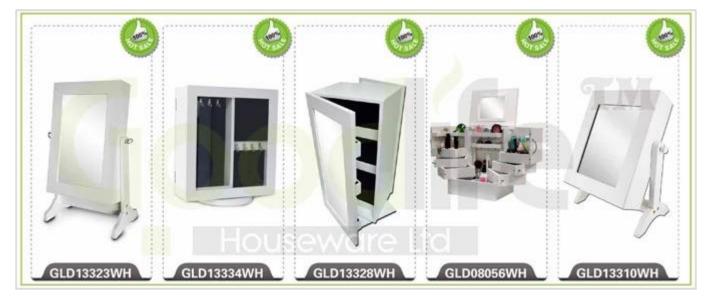

. Your inquiry related to our products or prices will be replied in 12hours in working date .
- 2. Experience sales answer your inquiry and give you related business service .
- 3. OEM&ODM are welcome , we have over 10 years experience working with OEM project.
- 4. We are looking for the sales exclusive of the our ODM wooden mirror jewelry cabinet.
- 5. Sales exclusive agent sales right have been protect.

## **Package information:**

- 1. Forming polyfoam for the post package
- 2. 6 sides strong polyfoam for safety package during transportation.
- 3. Assembley kit and User manu are available for each cabinet .

## **Production lead time**

- 1. 25~50 days after received deposite
- 2. Normal on production line prodution lead time is 15days after received deposit.

#### Hot Selling