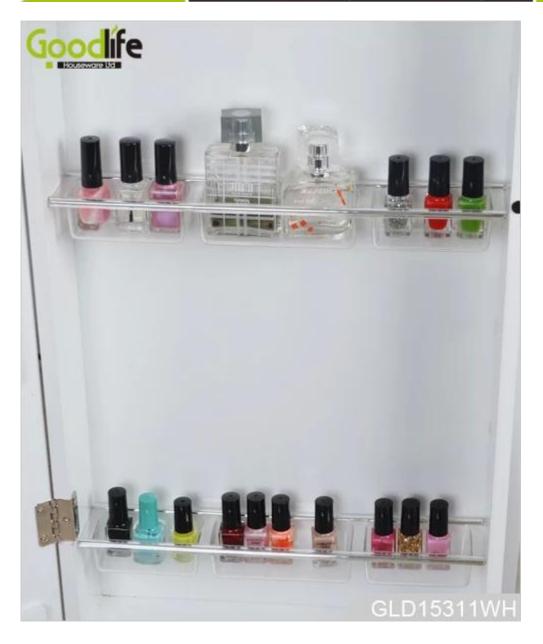

# **SOLUTIONS FOR YOUR GOODLIFE!**

- 1.Wooden makeup cabinet with mirror is made of MDF panel and mirror.
- 2. 3 functions: floor standing, wall mount and hang over the door.
- 3. There are 3 transparent bag+24 hooks+4 PC /PP material shelves+inside mirror+a turnabl e

board for makeup.

- 4.It can be used as a mirror jewelry cabinet and a makeup cabinet.
- 5. KD,mail order, package save the space , come with color printing manual instruction.