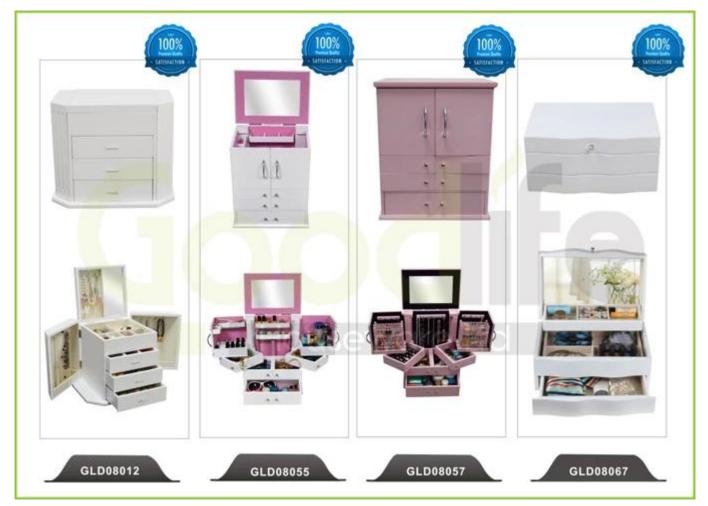

- 1. Your inquiry related to our products or prices will be replied in 12hours in working date .
- 2. Experience sales answer your inquiry and give you related business service .
- 3. OEM&ODM are welcome , we have over 10 years experience working with OEM project.
- 4. We are looking for the sales exclusive of the our ODM wooden mirror jewelry cabinet.
- 5. Sales exclusive agent sales right have been protect.

## **Package information:**

- 1. Forming polyfoam for the post package
- 2. 6 sides strong polyfoam for safety package during transportation.
- 3. Assembley kit and User manu are available for each cabinet .

## **Production lead time**

- 1. 25~50 days after received deposite
- 2. Normal on production line prodution lead time is 15days after received deposit.

#### Hot Selling