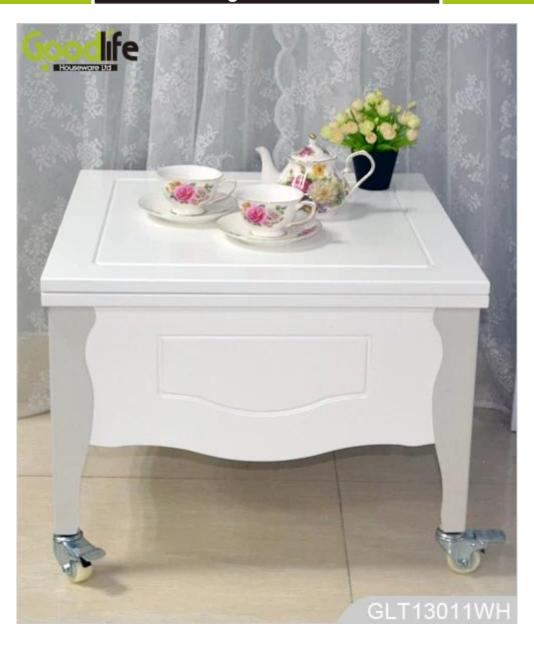

# **SOLUTIONS FOR YOUR GOODLIFE!**

- 1. French style modern furniture with dining room sets
- GLT13011 is made of 18mm MDF panel.
- 2.Can be open as a dining table and fold as a coffee table.
- 3.Can move it freely with flexible wheels.
- 4.4 iron legs to support the heavy table.
- 5.2 wheel stopper to keep its stability.
- 6.Strong internal iron lifting rack for contraction of the table.

### **Product Features**

**Product** Folding dining table coffee table wood space saving

Name furniture
Brand Goodlife
Item No GLT13011

**Function** Can be open as a dining table and fold as a coffee table