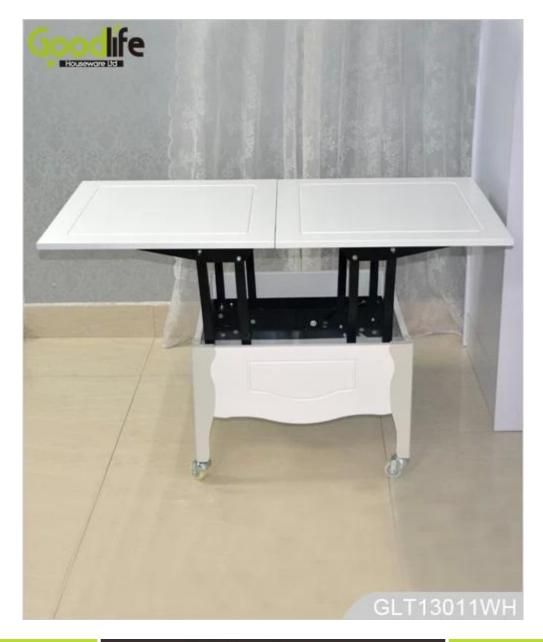

# **SOLUTIONS FOR YOUR GOODLIFE!**

- 1. French style modern furniture with dining room sets
- GLT13011 is made of 18mm MDF panel.
- 2.Can be open as a dining table and fold as a coffee table.
- 3.Can move it freely with flexible wheels.
- 4.4 iron legs to support the heavy table.
- 5.2 wheel stopper to keep its stability.
- 6.Strong internal iron lifting rack for contraction of the table.

### **Product Features**

**Product** Folding dining table coffee table wood space saving

Name furniture
Brand Goodlife
Item No GLT13011

**Function** Can be open as a dining table and fold as a coffee table