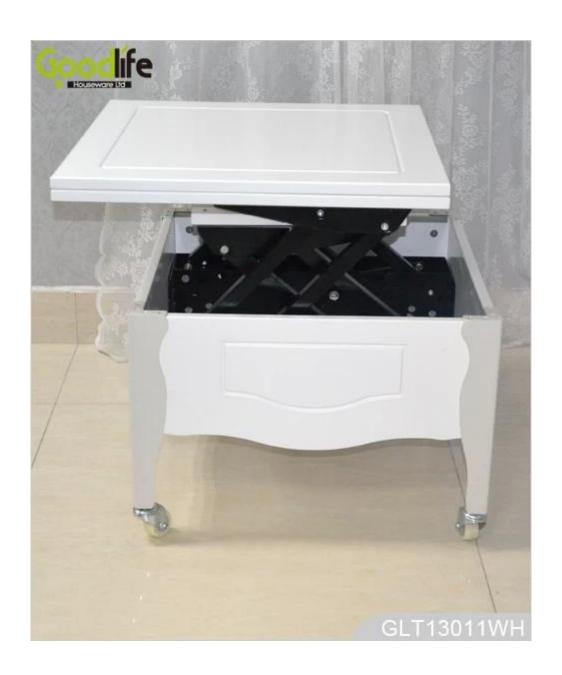

# **SOLUTIONS FOR YOUR GOODLIFE!**

- 1. French style modern furniture with dining room sets
- GLT13011 is made of 18mm MDF panel.
- 2.Can be open as a dining table and fold as a coffee table.
- 3.Can move it freely with flexible wheels.
- 4.4 iron legs to support the heavy table.
- 5.2 wheel stopper to keep its stability.
- 6.Strong internal iron lifting rack for contraction of the table.

### **Product Features**

**Product** Folding dining table coffee table wood space saving

Name furniture
Brand Goodlife
Item No GLT13011

**Function** Can be open as a dining table and fold as a coffee table