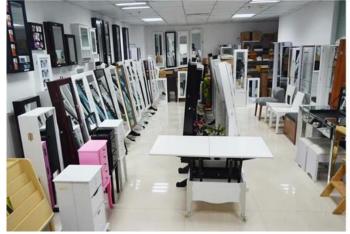

avy table.
- 5.2 wheel stopper to keep its stability.
- 6.Strong internal iron lifting rack for contraction of the table.

### Design And Color









### **Product Features**

**Product** Folding dining table coffee table wood space saving

Name furniture
Brand Goodlife
Item No GLT13011

**Function** Can be open as a dining table and fold as a coffee table

**Colors** Ivory White, black

**Material** MDF panel + PU painting

**Dimension** table size L68\*66\*19cm

Hardware 26.77'25.98'7.48 size L56.5\*32.5\*16cm

22.2'6.3'12.7

packing size 124.5\*98.5\*35cm

49.01'38.78'13.8

Package Safety package/PE bag/6pcs polyfoam

A=A master carton

Carton CBM N.W./G.W. 40KG/ 43KG

20GP 40HQ

MOQ 1 piece

## Workmanship And Package



## Material



## Certificates











### Our team













#### **Our Business services:**

- 1. Your inquiry related to our products or prices will be replied in 12hours in working date .
- 2. Experience sales answer your inquiry and give you related business service .
- 3. OEM&ODM are welcome, we have over 10 years experience working with OEM project.
- 4. We are looking for the sales exclusive of the our ODM wooden mirror jewelry cabinet.
- 5. Sales exclusive agent sales right have been protect.

#### **Package information:**

- 1. Forming polyfoam for the post package
- 2. 6 sides strong polyfoam for safety package during transportation.
- 3. Assemblev kit and User manu are available for each cabinet.

#### **Production lead time**

- 1. 25~50 days after received deposite
- 2. Normal on production line prodution lead time is 15days after