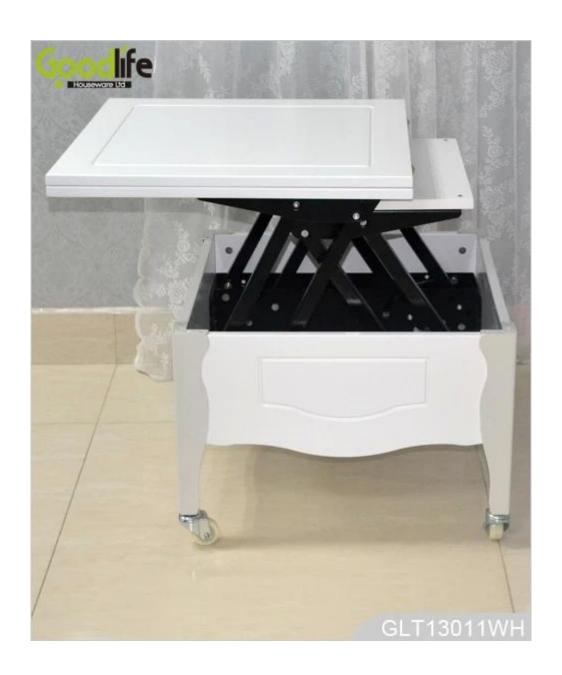

# **SOLUTIONS FOR YOUR GOODLIFE!**

- 1. French style modern furniture with dining room sets
- GLT13011 is made of 18mm MDF panel.
- 2.Can be open as a dining table and fold as a coffee table.
- 3.Can move it freely with flexible wheels.
- 4.4 iron legs to support the heavy table.
- 5.2 wheel stopper to keep its stability.
- 6.Strong internal iron lifting rack for contraction of the table.

### **Product Features**

**Product** Folding dining table coffee table wood space saving

Name furniture
Brand Goodlife
Item No GLT13011

**Function** Can be open as a dining table and fold as a coffee table