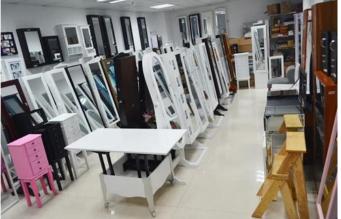

y table.
- 5.2 wheel stopper to keep its stability.
- 6.Strong internal iron lifting rack for contraction of the table.

### Design And Color









### **Product Features**

**Product** Folding dining table coffee table wood space saving

Name furniture
Brand Goodlife
Item No GLT13011

**Function** Can be open as a dining table and fold as a coffee table

**Colors** Ivory White, black

**Material** MDF panel + PU painting

**Dimension** table size L68\*66\*19cm

Hardware 26.77'25.98'7.48 size L56.5\*32.5\*16cm

22.2'6.3'12.7

packing size 124.5\*98.5\*35cm

49.01'38.78'13.8

Package Safety package/PE bag/6pcs polyfoam

A=A master carton

Carton CBM N.W./G.W. 40KG/ 43KG

20GP 40HQ

MOQ 1 piece

## Workmanship And Package



## Material



## Certificates











### Our team













#### **Our Business services:**

- 1. Your inquiry related to our products or prices will be replied in 12hours in working date .
- 2. Experience sales answer your inquiry and give you related business service .
- 3. OEM&ODM are welcome, we have over 10 years experience working with OEM project.
- 4. We are looking for the sales exclusive of the our ODM wooden mirror jewelry cabinet.
- 5. Sales exclusive agent sales right have been protect.

#### **Package information:**

- 1. Forming polyfoam for the post package
- 2. 6 sides strong polyfoam for safety package during transportation.
- 3. Assemblev kit and User manu are available for each cabinet.

#### **Production lead time**

- 1. 25~50 days after received deposite
- 2. Normal on production line prodution lead time is 15days after r