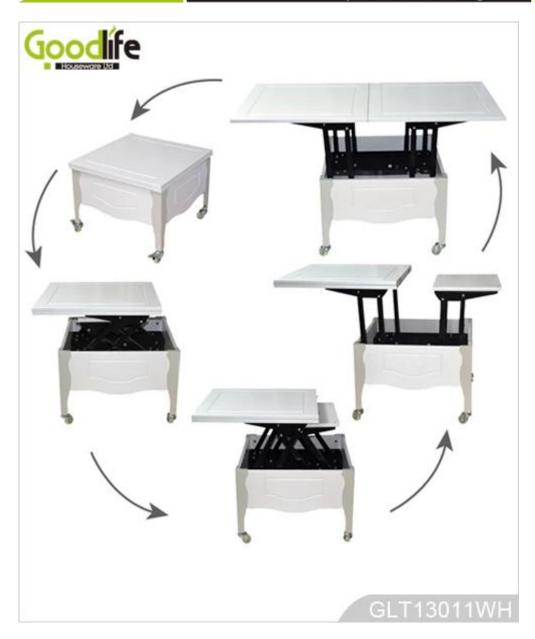

# **SOLUTIONS FOR YOUR GOODLIFE!**

- 1. French style modern furniture with dining room sets
- GLT13011 is made of 18mm MDF panel.
- 2.Can be open as a dining table and fold as a coffee table.
- 3.Can move it freely with flexible wheels.
- 4.4 iron legs to support the heavy table.
- 5.2 wheel stopper to keep its stability.
- 6.Strong internal iron lifting rack for contraction of the table.

### **Product Features**

**Product** Folding dining table coffee table wood space saving

Name furniture
Brand Goodlife
Item No GLT13011

**Function** Can be open as a dining table and fold as a coffee table