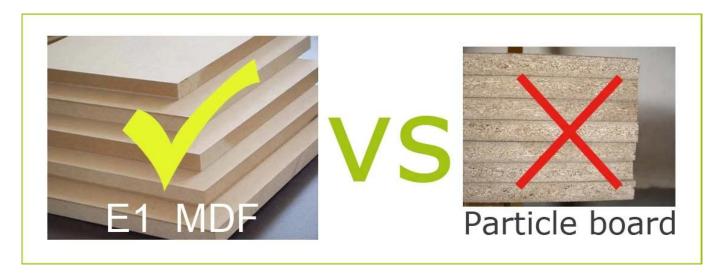

lexible wheels.
- 4.4 iron legs to support the heavy table.
- 5.2 wheel stopper to keep its stability.
- 6.Strong internal iron lifting rack for contraction of the table.

### Design And Color









### **Product Features**

**Product** Folding dining table coffee table wood space saving

Name furniture
Brand Goodlife
Item No GLT13011

**Function** Can be open as a dining table and fold as a coffee table

**Colors** Ivory White, black

**Material** MDF panel + PU painting

**Dimension** table size L68\*66\*19cm

Hardware 26.77'25.98'7.48 size L56.5\*32.5\*16cm

22.2'6.3'12.7

packing size 124.5\*98.5\*35cm

49.01'38.78'13.8

Package Safety package/PE bag/6pcs polyfoam

A=A master carton

Carton CBM N.W./G.W. 40KG/ 43KG

20GP 40HQ

MOQ 1 piece

## Workmanship And Package



## Material



## Certificates











### Our team













#### **Our Business services:**

- 1. Your inquiry related to our products or prices will be replied in 12hours in working date .
- 2. Experience sales answer your inquiry and give you related business service .
- 3. OEM&ODM are welcome, we have over 10 years experience working with OEM project.
- 4. We are looking for the sales exclusive of the our ODM wooden mirror jewelry cabinet.
- 5. Sales exclusive agent sales right have been protect.

#### **Package information:**

- 1. Forming polyfoam for the post package
- 2. 6 sides strong polyfoam for safety package during transportation.
- 3. Assemblev kit and User manu are available for each cabinet.

#### **Production lead time**

- 1. 25~50 days after received deposite
- 2. Normal on pr