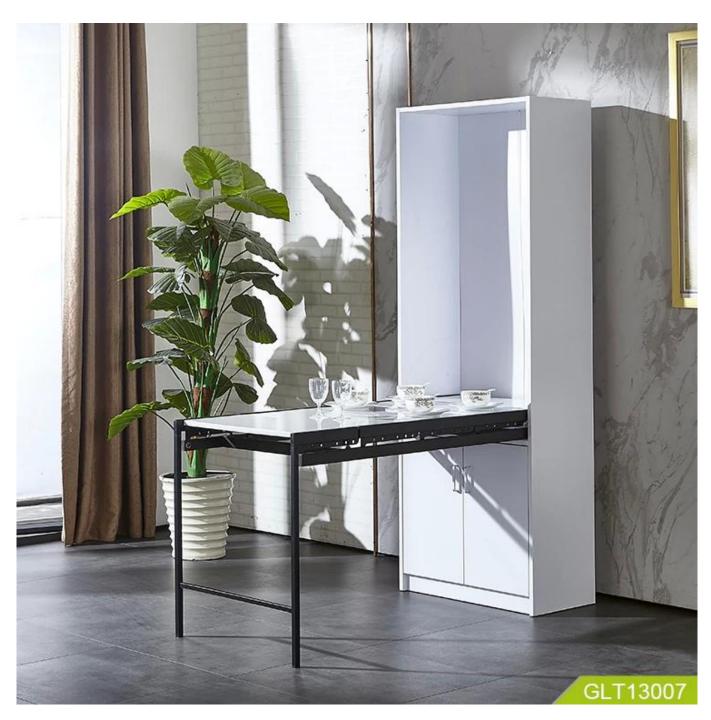

## Folding metal shelf for dining table and book shelf

- 1. metal shelf. high-end effect
- 2. Simple design, practical, save space; Multi-function shelf can be table
- 3. Stable hardware structure
- 4. Easy to use and simple operation.

| Production Name | Folding metal shelf                              |
|-----------------|--------------------------------------------------|
| Brand           | Goodlife                                         |
| Item No         | GLT13007JZ                                       |
| Colors          | Black                                            |
| Material        | Metal stand                                      |
| Product size    | shelf size 142*64*75cm                           |
| Package size    | 142*65*11 CM                                     |
| NW/GW           | 11KG/12.25KG                                     |
| Package         | 5 layer brown box                                |
| Carton CBM      | 0.102CBM                                         |
| 20GP/40HQ       | 246pcs/652pcs                                    |
| MOQ             | 100pcs(The minimum order quantity can meet your) |