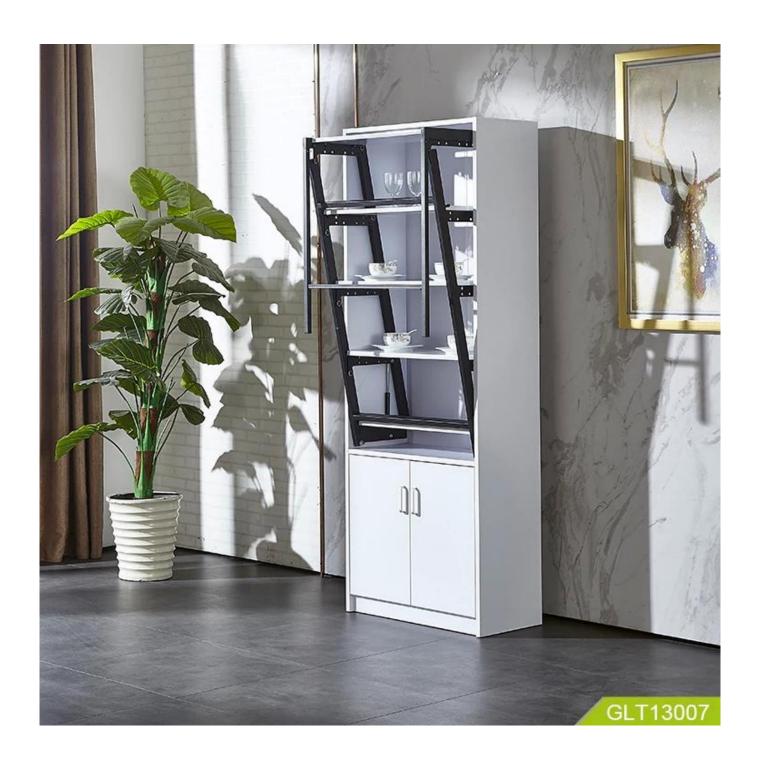

## Folding metal shelf for dining table and book shelf

- 1. metal shelf. high-end effect
- 2. Simple design, practical, save space; Multi-function shelf can be table
- 3. Stable hardware structure
- 4. Easy to use and simple operation.

| Production Name | Folding metal shelf                              |
|-----------------|--------------------------------------------------|
| Brand           | Goodlife                                         |
| Item No         | GLT13007JZ                                       |
| Colors          | Black                                            |
| Material        | Metal stand                                      |
| Product size    | shelf size 142*64*75cm                           |
| Package size    | 142*65*11 CM                                     |
| NW/GW           | 11KG/12.25KG                                     |
| Package         | 5 layer brown box                                |
| Carton CBM      | 0.102CBM                                         |
| 20GP/40HQ       | 246pcs/652pcs                                    |
| MOQ             | 100pcs(The minimum order quantity can meet your) |