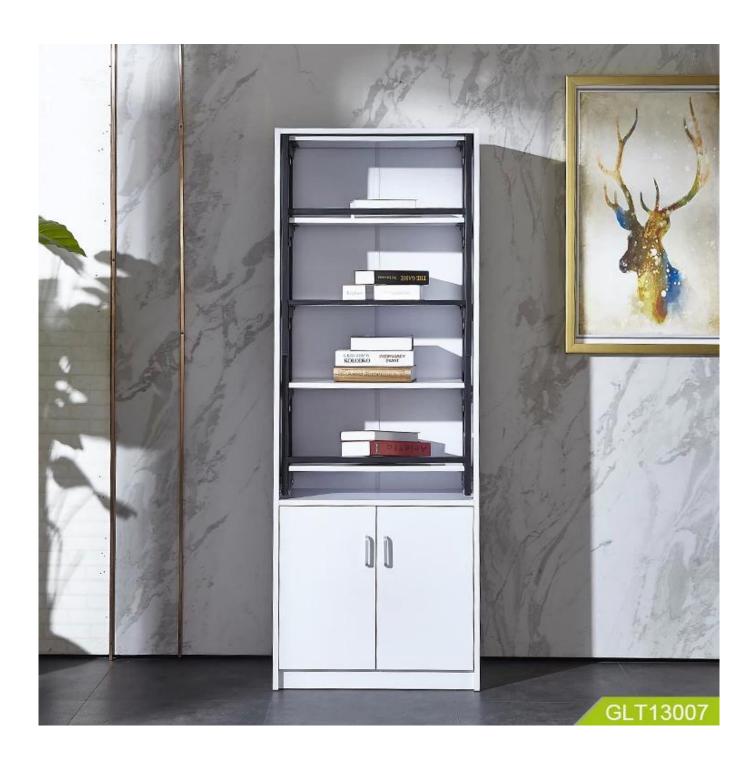

## Folding metal shelf for dining table and book shelf

- 1. metal shelf. high-end effect
- 2. Simple design, practical, save space; Multi-function shelf can be table
- 3. Stable hardware structure
- 4. Easy to use and simple operation.

| Production Name | Folding metal shelf                              |
|-----------------|--------------------------------------------------|
| Brand           | Goodlife                                         |
| Item No         | GLT13007JZ                                       |
| Colors          | Black                                            |
| Material        | Metal stand                                      |
| Product size    | shelf size 142*64*75cm                           |
| Package size    | 142*65*11 CM                                     |
| NW/GW           | 11KG/12.25KG                                     |
| Package         | 5 layer brown box                                |
| Carton CBM      | 0.102CBM                                         |
| 20GP/40HQ       | 246pcs/652pcs                                    |
| MOQ             | 100pcs(The minimum order quantity can meet your) |