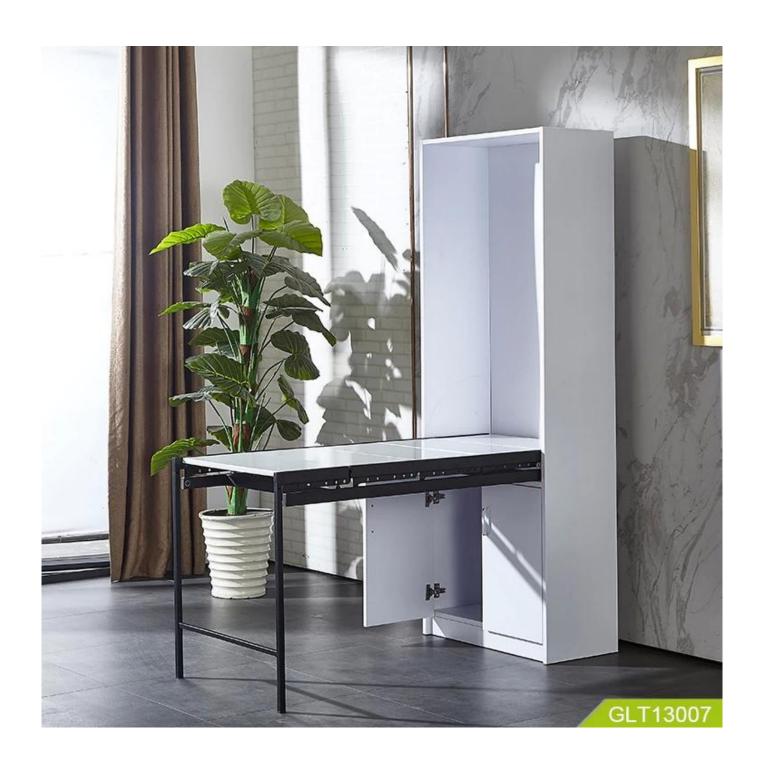

## Folding metal shelf for dining table and book shelf

- 1. metal shelf. high-end effect
- 2. Simple design, practical, save space; Multi-function shelf can be table
- 3. Stable hardware structure
- 4. Easy to use and simple operation.

| Production Name | Folding metal shelf                              |
|-----------------|--------------------------------------------------|
| Brand           | Goodlife                                         |
| Item No         | GLT13007JZ                                       |
| Colors          | Black                                            |
| Material        | Metal stand                                      |
| Product size    | shelf size 142*64*75cm                           |
| Package size    | 142*65*11 CM                                     |
| NW/GW           | 11KG/12.25KG                                     |
| Package         | 5 layer brown box                                |
| Carton CBM      | 0.102CBM                                         |
| 20GP/40HQ       | 246pcs/652pcs                                    |
| MOQ             | 100pcs(The minimum order quantity can meet your) |