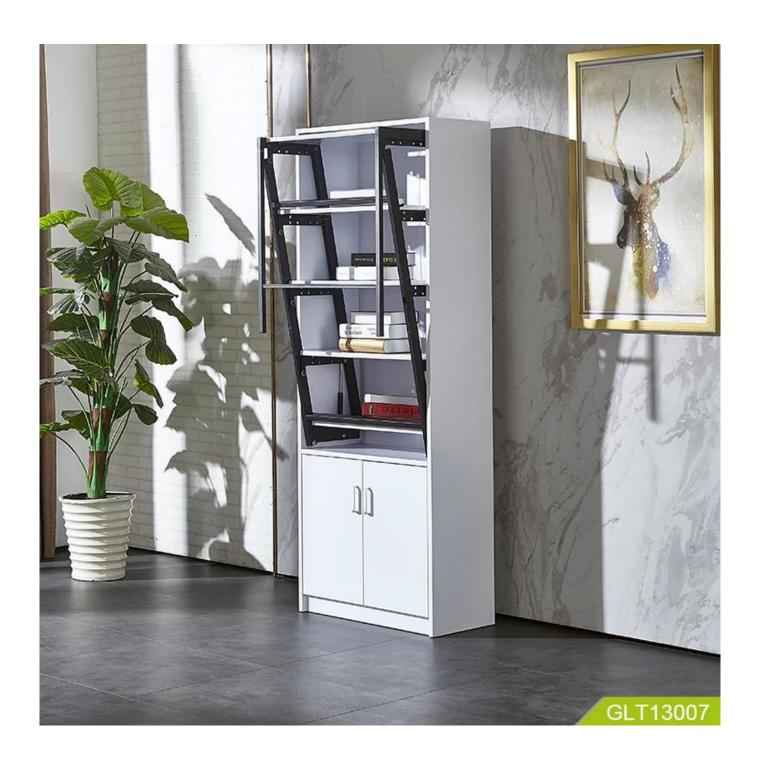

## Folding metal shelf for dining table and book shelf

- 1. metal shelf. high-end effect
- 2. Simple design, practical, save space; Multi-function shelf can be table
- 3. Stable hardware structure
- 4. Easy to use and simple operation.

| Production Name | Folding metal shelf                              |
|-----------------|--------------------------------------------------|
| Brand           | Goodlife                                         |
| Item No         | GLT13007JZ                                       |
| Colors          | Black                                            |
| Material        | Metal stand                                      |
| Product size    | shelf size 142*64*75cm                           |
| Package size    | 142*65*11 CM                                     |
| NW/GW           | 11KG/12.25KG                                     |
| Package         | 5 layer brown box                                |
| Carton CBM      | 0.102CBM                                         |
| 20GP/40HQ       | 246pcs/652pcs                                    |
| MOQ             | 100pcs(The minimum order quantity can meet your) |