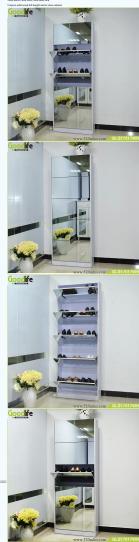

| Production Name | Floding standing shoe rack<br>furniture shoe rack wooden                                                                                                                       |      | Brand     |     | Goodlife |           |  |  |  |
|-----------------|--------------------------------------------------------------------------------------------------------------------------------------------------------------------------------|------|-----------|-----|----------|-----------|--|--|--|
| Item No.        | 0.517017                                                                                                                                                                       |      |           |     |          |           |  |  |  |
| Product size    | WE3*D20*H178cm                                                                                                                                                                 |      |           |     |          |           |  |  |  |
| Colors          | white,black,brown and customize color is available.                                                                                                                            |      |           |     |          |           |  |  |  |
| Function        | For home shoe organizing and storage. Living room and hallway                                                                                                                  |      |           |     |          |           |  |  |  |
| Material        | MDF board panel                                                                                                                                                                |      |           |     |          |           |  |  |  |
|                 | *Outside with Melamine and inside with paper of panel                                                                                                                          |      |           |     |          |           |  |  |  |
|                 | "Seal with PVC ending                                                                                                                                                          |      |           |     |          |           |  |  |  |
|                 | *SMM milror with MOF                                                                                                                                                           |      |           |     |          |           |  |  |  |
|                 | MBS shoe rack                                                                                                                                                                  |      |           |     |          |           |  |  |  |
|                 | E. The entire distribute solities with best based, See again with 5 date what distings colored; 2.1 layout 485 other entitypericks based with reduceine solution, seade paper; |      |           |     |          |           |  |  |  |
|                 | 80 0741.5713.50m<br>374.0721.0711.00cm                                                                                                                                         |      |           |     |          |           |  |  |  |
|                 | KD packing, I place per has cartons, Poly foun protecting, storag master carton.                                                                                               |      |           |     |          |           |  |  |  |
| Carton CBM      | 2.108m <sup>3</sup> N.W./G.W. 35kgy(37kgs                                                                                                                                      |      |           |     |          |           |  |  |  |
| 20GP            | 243pieces                                                                                                                                                                      | 40HQ | 600pieces | MOO |          | 200pieces |  |  |  |