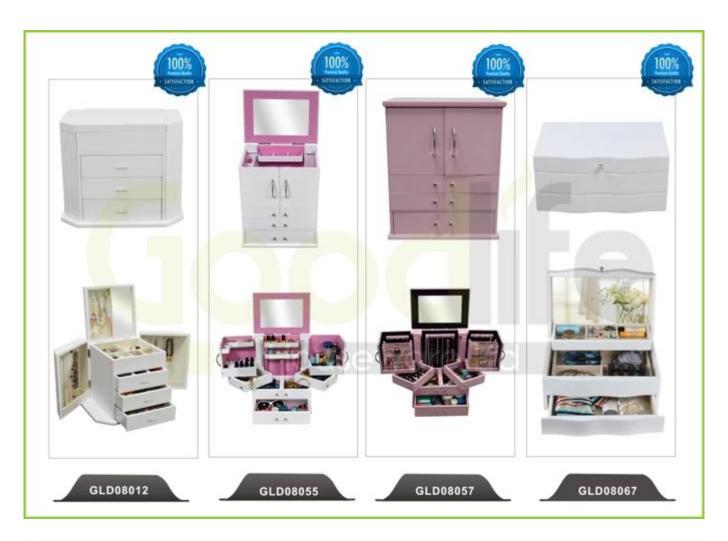

es:**

- 1. Your inquiry related to our products or prices will be replied in 12hours in working date.
- 2. Experience sales answer your inquiry and give you related business service.
- 3. OEM&ODM are welcome, we have over 10 years' experience working with

### OEM project.

- 4. We are looking for the sales exclusive of our ODM wooden mirrored jewelry cabinet.
- 5. Sales exclusive agent sales right have been protect.

### **Package information:**

- 1. Forming polyfoam for the post package
- 2. 6-side strong polyfoam are used for safe package during transportation.
- 3. Assembled kit and User Manual are available for each cabinet.

### **Production lead time**

- 1. 25~50 days after received deposit.
- 2. Normal on production line production lead time is 15days after received deposit.