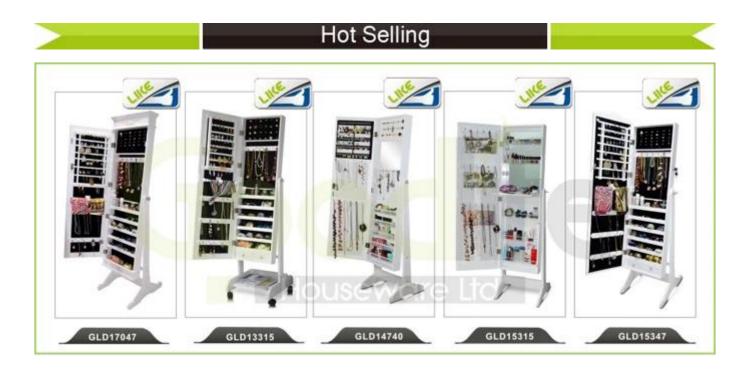

## **Product Features**

| Production<br>Name   | Over door and sta<br>full mirror jewelry<br>armoire                                                                  |      | Brand  | Goodlife  |             |
|----------------------|----------------------------------------------------------------------------------------------------------------------|------|--------|-----------|-------------|
| Item No.             | GLD15315                                                                                                             |      |        |           |             |
| Product size         | W40*D36*H146 CM (Inch: W15.75*D14.17*H57.48)                                                                         |      |        |           |             |
| Colors               | White, black, brown, cherry, pink, blue, silver, golden                                                              |      |        |           |             |
| Function             | Floor standing +Wall mounted +over the door, for jewelry, accessories storage                                        |      |        |           |             |
| Material             | EU-standard MDF ;Eco-friendly painting                                                                               |      |        |           |             |
| Organizer<br>details | 3 transparent bag; necklace hooks; 5 pcs PP removable organizers; inside mirror; a turntable board for makeup        |      |        |           |             |
| Package size         | 132X43.5X17.5 CM (Inch:51.97* 17.126* 6.89)                                                                          |      |        |           |             |
| Package              | Knock down package, poly bag ,foam poly foam;<br>A=A master carton;1pc per carton; international drop test<br>passed |      |        |           |             |
| <b>Carton CBM</b>    | 132X43.5X17.5cm=0.1005m <sup>3</sup>                                                                                 |      |        | N.W./G.W. | 14kgs/16kgs |
| 20GP                 | 280pcs 4                                                                                                             | l0HQ | 680pcs | MOQ       | 200pcs      |