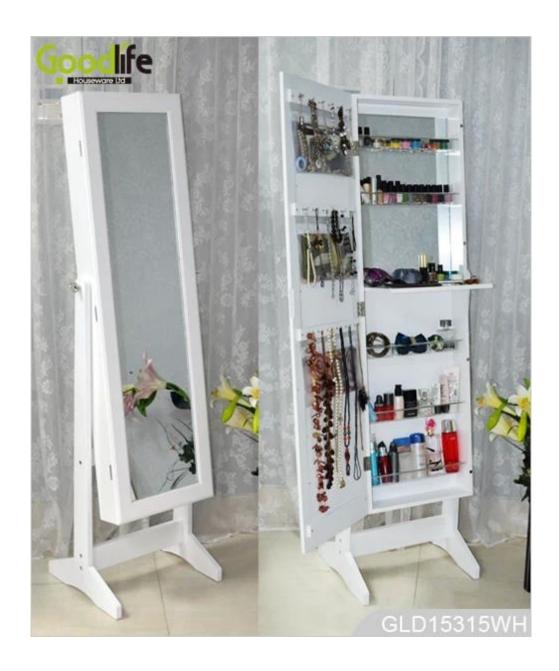

# **SOLUTIONS FOR YOUR GOODLIFE!**

- Full length dressing mirror and jewelry storage cabinet combined.
- Lots of divided space and organizers perfect for storing your favorite jewelry.
- Inner mirror with a folding board for more convenient dressing and makeup.
- Knocked-down package with form poly foam and strong carton.
- Printed instruction manual included for assembling.

## **Product Features**

| Production<br>Name   | Over door and sta<br>full mirror jewelry<br>armoire                                                                  |      | Brand  | Goodlife  |             |
|----------------------|----------------------------------------------------------------------------------------------------------------------|------|--------|-----------|-------------|
| Item No.             | GLD15315                                                                                                             |      |        |           |             |
| Product size         | W40*D36*H146 CM (Inch: W15.75*D14.17*H57.48)                                                                         |      |        |           |             |
| Colors               | White, black, brown, cherry, pink, blue, silver, golden                                                              |      |        |           |             |
| Function             | Floor standing +Wall mounted +over the door, for jewelry, accessories storage                                        |      |        |           |             |
| Material             | EU-standard MDF ;Eco-friendly painting                                                                               |      |        |           |             |
| Organizer<br>details | 3 transparent bag; necklace hooks; 5 pcs PP removable organizers; inside mirror; a turntable board for makeup        |      |        |           |             |
| Package size         | 132X43.5X17.5 CM (Inch:51.97* 17.126* 6.89)                                                                          |      |        |           |             |
| Package              | Knock down package, poly bag ,foam poly foam;<br>A=A master carton;1pc per carton; international drop test<br>passed |      |        |           |             |
| <b>Carton CBM</b>    | 132X43.5X17.5cm=0.1005m <sup>3</sup>                                                                                 |      |        | N.W./G.W. | 14kgs/16kgs |
| 20GP                 | 280pcs 4                                                                                                             | l0HQ | 680pcs | MOQ       | 200pcs      |