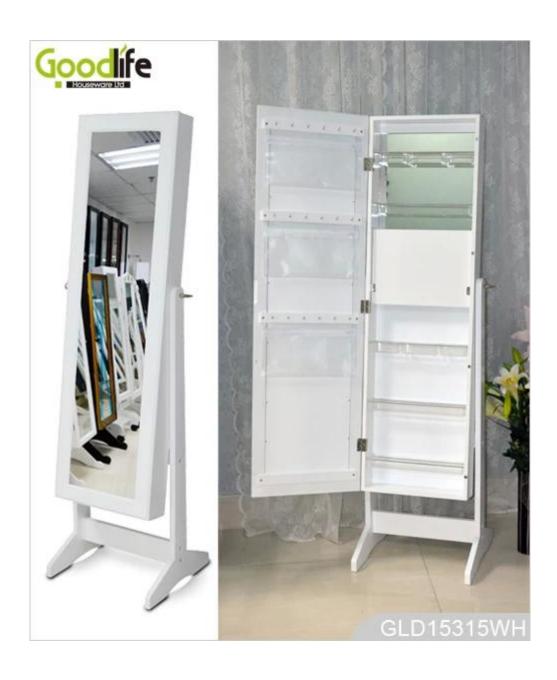

# **SOLUTIONS FOR YOUR GOODLIFE!**

- Full length dressing mirror and jewelry storage cabinet combined.
- Lots of divided space and organizers perfect for storing your favorite jewelry.
- Inner mirror with a folding board for more convenient dressing and makeup.
- Knocked-down package with form poly foam and strong carton.
- Printed instruction manual included for assembling.

## **Product Features**

| Production<br>Name   | Over door and sta<br>full mirror jewelry<br>armoire                                                                  |      | Brand  | Goodlife  |             |
|----------------------|----------------------------------------------------------------------------------------------------------------------|------|--------|-----------|-------------|
| Item No.             | GLD15315                                                                                                             |      |        |           |             |
| Product size         | W40*D36*H146 CM (Inch: W15.75*D14.17*H57.48)                                                                         |      |        |           |             |
| Colors               | White, black, brown, cherry, pink, blue, silver, golden                                                              |      |        |           |             |
| Function             | Floor standing +Wall mounted +over the door, for jewelry, accessories storage                                        |      |        |           |             |
| Material             | EU-standard MDF ;Eco-friendly painting                                                                               |      |        |           |             |
| Organizer<br>details | 3 transparent bag; necklace hooks; 5 pcs PP removable organizers; inside mirror; a turntable board for makeup        |      |        |           |             |
| Package size         | 132X43.5X17.5 CM (Inch:51.97* 17.126* 6.89)                                                                          |      |        |           |             |
| Package              | Knock down package, poly bag ,foam poly foam;<br>A=A master carton;1pc per carton; international drop test<br>passed |      |        |           |             |
| <b>Carton CBM</b>    | 132X43.5X17.5cm=0.1005m <sup>3</sup>                                                                                 |      |        | N.W./G.W. | 14kgs/16kgs |
| 20GP                 | 280pcs 4                                                                                                             | l0HQ | 680pcs | MOQ       | 200pcs      |