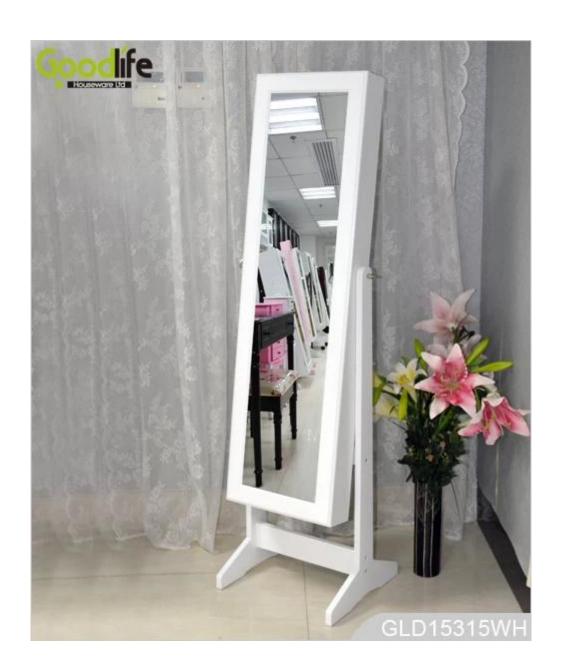

# **SOLUTIONS FOR YOUR GOODLIFE!**

- Full length dressing mirror and jewelry storage cabinet combined.
- Lots of divided space and organizers perfect for storing your favorite jewelry.
- Inner mirror with a folding board for more convenient dressing and makeup.
- Knocked-down package with form poly foam and strong carton.
- Printed instruction manual included for assembling.

## **Product Features**

| Production<br>Name   | Over door and sta<br>full mirror jewelry<br>armoire                                                                  |      | Brand  | Goodlife  |             |
|----------------------|----------------------------------------------------------------------------------------------------------------------|------|--------|-----------|-------------|
| Item No.             | GLD15315                                                                                                             |      |        |           |             |
| Product size         | W40*D36*H146 CM (Inch: W15.75*D14.17*H57.48)                                                                         |      |        |           |             |
| Colors               | White, black, brown, cherry, pink, blue, silver, golden                                                              |      |        |           |             |
| Function             | Floor standing +Wall mounted +over the door, for jewelry, accessories storage                                        |      |        |           |             |
| Material             | EU-standard MDF ;Eco-friendly painting                                                                               |      |        |           |             |
| Organizer<br>details | 3 transparent bag; necklace hooks; 5 pcs PP removable organizers; inside mirror; a turntable board for makeup        |      |        |           |             |
| Package size         | 132X43.5X17.5 CM (Inch:51.97* 17.126* 6.89)                                                                          |      |        |           |             |
| Package              | Knock down package, poly bag ,foam poly foam;<br>A=A master carton;1pc per carton; international drop test<br>passed |      |        |           |             |
| <b>Carton CBM</b>    | 132X43.5X17.5cm=0.1005m <sup>3</sup>                                                                                 |      |        | N.W./G.W. | 14kgs/16kgs |
| 20GP                 | 280pcs 4                                                                                                             | l0HQ | 680pcs | MOQ       | 200pcs      |