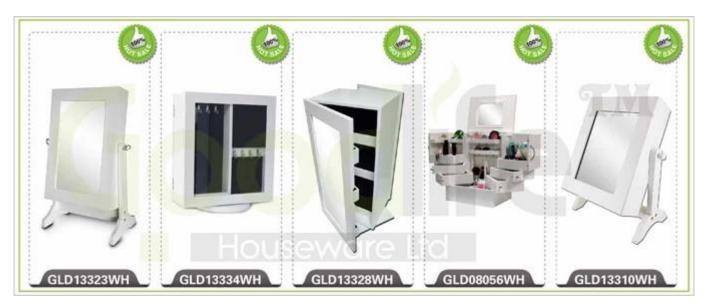

# **SOLUTIONS FOR YOUR GOODLIFE!**

- Full length dressing mirror and jewelry storage cabinet combined.
- Lots of divided space and organizers perfect for storing your favorite jewelry.
- Inner mirror with a folding board for more convenient dressing and makeup.
- Knocked-down package with form poly foam and strong carton.
- Printed instruction manual included for assembling.

## **Product Features**

| Production<br>Name   | Over door and sta<br>full mirror jewelry<br>armoire                                                                  |      | Brand  | Goodlife  |             |
|----------------------|----------------------------------------------------------------------------------------------------------------------|------|--------|-----------|-------------|
| Item No.             | GLD15315                                                                                                             |      |        |           |             |
| Product size         | W40*D36*H146 CM (Inch: W15.75*D14.17*H57.48)                                                                         |      |        |           |             |
| Colors               | White, black, brown, cherry, pink, blue, silver, golden                                                              |      |        |           |             |
| Function             | Floor standing +Wall mounted +over the door, for jewelry, accessories storage                                        |      |        |           |             |
| Material             | EU-standard MDF ;Eco-friendly painting                                                                               |      |        |           |             |
| Organizer<br>details | 3 transparent bag; necklace hooks; 5 pcs PP removable organizers; inside mirror; a turntable board for makeup        |      |        |           |             |
| Package size         | 132X43.5X17.5 CM (Inch:51.97* 17.126* 6.89)                                                                          |      |        |           |             |
| Package              | Knock down package, poly bag ,foam poly foam;<br>A=A master carton;1pc per carton; international drop test<br>passed |      |        |           |             |
| <b>Carton CBM</b>    | 132X43.5X17.5cm=0.1005m <sup>3</sup>                                                                                 |      |        | N.W./G.W. | 14kgs/16kgs |
| 20GP                 | 280pcs 4                                                                                                             | l0HQ | 680pcs | MOQ       | 200pcs      |