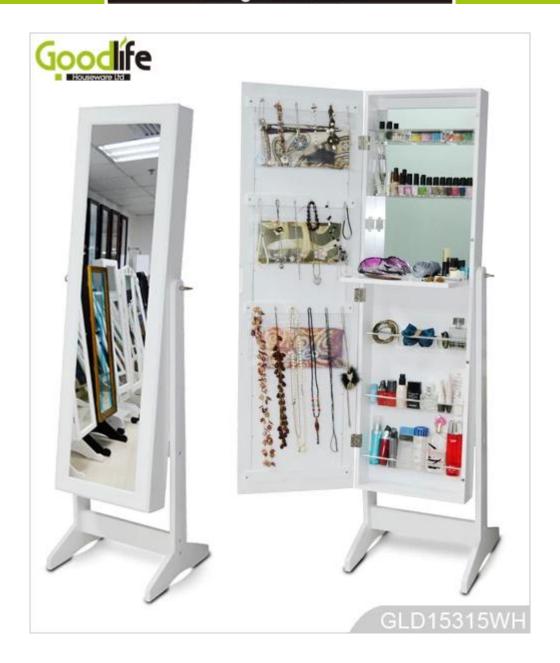

# **SOLUTIONS FOR YOUR GOODLIFE!**

- Full length dressing mirror and jewelry storage cabinet combined.
- Lots of divided space and organizers perfect for storing your favorite jewelry.
- Inner mirror with a folding board for more convenient dressing and makeup.
- Knocked-down package with form poly foam and strong carton.
- Printed instruction manual included for assembling.

## **Product Features**

| Production<br>Name   | Over door and sta<br>full mirror jewelry<br>armoire                                                                  |      | Brand  | Goodlife  |             |
|----------------------|----------------------------------------------------------------------------------------------------------------------|------|--------|-----------|-------------|
| Item No.             | GLD15315                                                                                                             |      |        |           |             |
| Product size         | W40*D36*H146 CM (Inch: W15.75*D14.17*H57.48)                                                                         |      |        |           |             |
| Colors               | White, black, brown, cherry, pink, blue, silver, golden                                                              |      |        |           |             |
| Function             | Floor standing +Wall mounted +over the door, for jewelry, accessories storage                                        |      |        |           |             |
| Material             | EU-standard MDF ;Eco-friendly painting                                                                               |      |        |           |             |
| Organizer<br>details | 3 transparent bag; necklace hooks; 5 pcs PP removable organizers; inside mirror; a turntable board for makeup        |      |        |           |             |
| Package size         | 132X43.5X17.5 CM (Inch:51.97* 17.126* 6.89)                                                                          |      |        |           |             |
| Package              | Knock down package, poly bag ,foam poly foam;<br>A=A master carton;1pc per carton; international drop test<br>passed |      |        |           |             |
| <b>Carton CBM</b>    | 132X43.5X17.5cm=0.1005m <sup>3</sup>                                                                                 |      |        | N.W./G.W. | 14kgs/16kgs |
| 20GP                 | 280pcs 4                                                                                                             | l0HQ | 680pcs | MOQ       | 200pcs      |