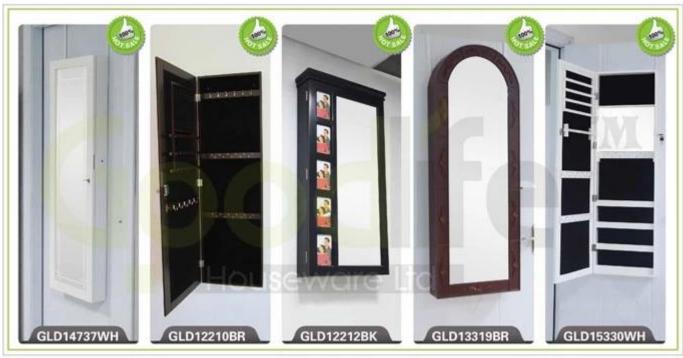

floor standing +Wall mount +over the door, **Function** 

for jewelry, accessories storage

Material EU-standard MDF; Eco-friendly painting

Earring holders:

Plastic tray organizers;

Organizer details Necklace hooks;