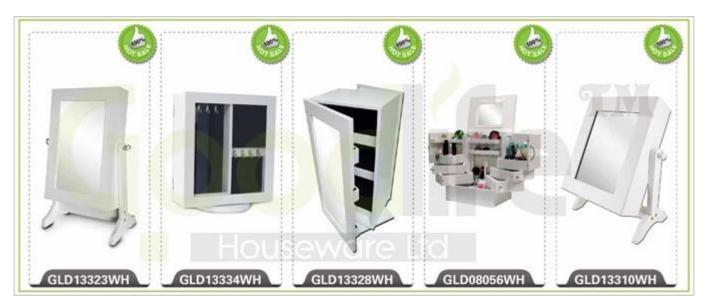

# **SOLUTIONS FOR YOUR GOODLIFE!**

- Full length dressing mirror and jewelry storage combined.

Lots of divided space and organizers perfect for organizing your favorite jewelry and makeu p.

- Knocked-down package with poly foam and strong carton.
- Printed assembling instruction included.

### Product Features

Knock down KD furniture

Goodlife **Production Name** over the door jewelry cabinet **Brand** 

armoire

Item No. GLD14740

**Product size** W40\*D36\*H146 CM (Inch: W15.75\*D14.17\*H57.48) **Colors** White, black, brown, cherry, pink, blue, silver, golden

floor standing +Wall mount +over the door, **Function** 

for jewelry, accessories storage

Material EU-standard MDF; Eco-friendly painting

Earring holders:

Plastic tray organizers;

Organizer details Necklace hooks;

Finger ring holders;

Inner mirror.

132X43.5X17.5 CM (Inch:51.97\* 17.126\* 6.89) Package size

Knock down package, poly bag, poly foam;

**Package** A=A master carton;1pc per carton; international drop test passed