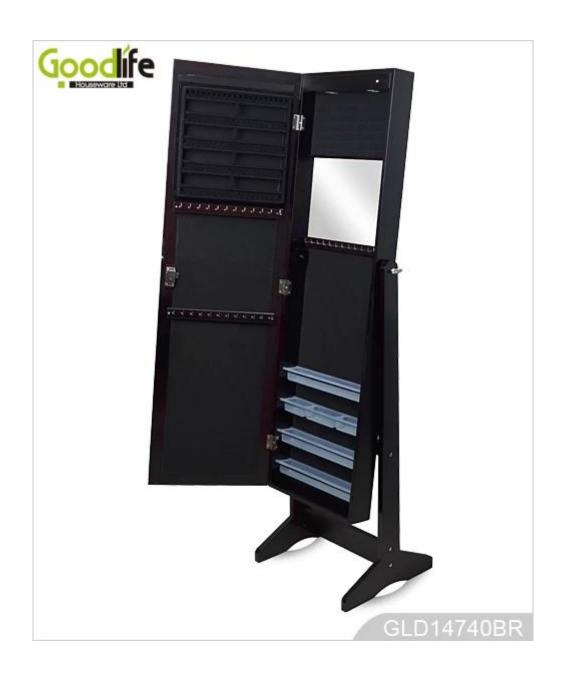

floor standing +Wall mount +over the door, **Function** 

for jewelry, accessories storage

Material EU-standard MDF; Eco-friendly painting

Earring holders:

Plastic tray organizers;

Organizer details Necklace hooks;

Finger ring holders;

Inner mirror.

132X43.5X17.5 CM (Inch:51.97\* 17.126\* 6.89) Package size

Knock down package, poly bag, poly foam;

**Package** A=A master carton;1pc per carton; international drop test passed