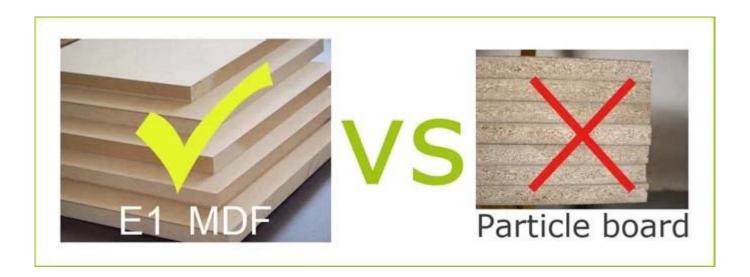

Plastic tray organizers;

Organizer details Necklace hooks;

Finger ring holders;

Inner mirror.

132X43.5X17.5 CM (Inch:51.97\* 17.126\* 6.89) Package size

Knock down package, poly bag, poly foam;

**Package** A=A master carton;1pc per carton; international drop test passed

**Carton CBM**  $132X43.5X17.5cm = 0.1005m^3$ N.W./G.W. 14kgs/16kgs 100 pieces **20GP** 280pcs 680pcs **40HO** MOO

**Design And Color** 









Workmanship And Package

# Woodwork Accessories processing Assembly of sub-pieces of semi-finished products. Bright Accessories processing Assembly of sub-pieces of semi-finished products. Bright Accessories processing Assembly of sub-pieces of semi-finished products. Bright Assembly of Finished product MANUAL ASSEMBLY OF SUB-PARTS AND HARDWARE ACCESSORIES.



# Material



# Certificates











Our team



















### **Our Business services:**

- 1. Your inquiry related to our products or prices will be replied in 12hours in working date.
- 2. Experience sales answer your inquiry and give you related business service.
- 3. OEM&ODM are welcome, we have over 10 years' experience working with

# OEM project.

- 4. We are looking for the sales exclusive of our ODM wooden mirrored jewelry cabinet.
- 5. Sales exclusive agent sales right have been protect.

## **Package information:**

- 1. Forming polyfoam for the post package
- 2. 6-side strong polyfoam are used for safe package during transportation.
- 3. Assembled kit and User Manual are available for each cabinet.

### **Production lead time**

- 1. 25~50 days after received deposit.
- 2. Normal