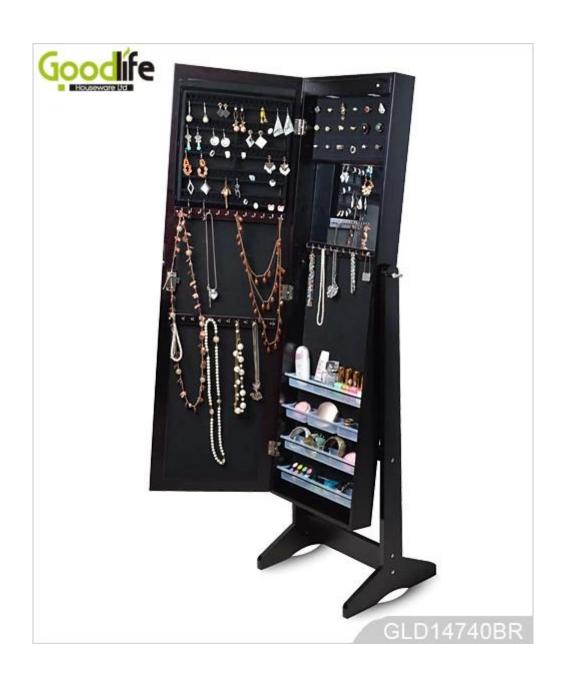

# **SOLUTIONS FOR YOUR GOODLIFE!**

- Full length dressing mirror and jewelry storage combined.

Lots of divided space and organizers perfect for organizing your favorite jewelry and makeu p.

- Knocked-down package with poly foam and strong carton.
- Printed assembling instruction included.

floor standing +Wall mount +over the door, **Function** 

for jewelry, accessories storage

Material EU-standard MDF; Eco-friendly painting

Earring holders:

Plastic tray organizers;

Organizer details Necklace hooks;

Finger ring holders;

Inner mirror.

132X43.5X17.5 CM (Inch:51.97\* 17.126\* 6.89) Package size

Knock down package, poly bag, poly foam;

**Package** A=A master carton;1pc per carton; international drop test passed