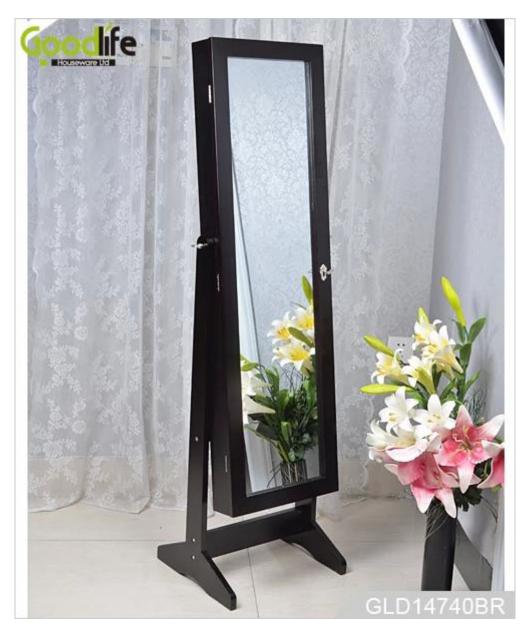

# **SOLUTIONS FOR YOUR GOODLIFE!**

- Full length dressing mirror and jewelry storage combined.

Lots of divided space and organizers perfect for organizing your favorite jewelry and makeu p.

- Knocked-down package with poly foam and strong carton.
- Printed assembling instruction included.