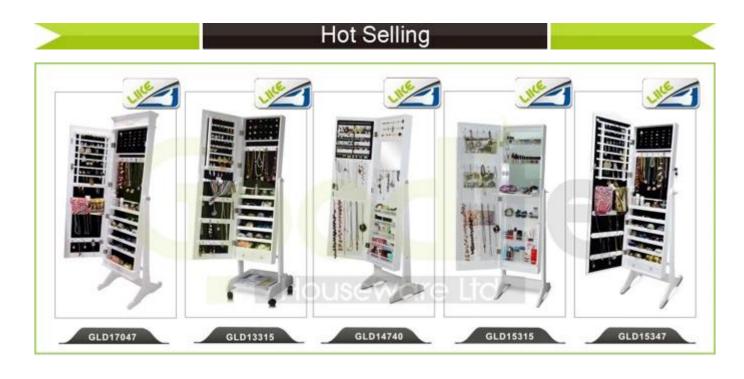

### Product Features

Knock down KD furniture

Goodlife **Production Name** over the door jewelry cabinet **Brand** 

armoire

Item No. GLD14740

**Product size** W40\*D36\*H146 CM (Inch: W15.75\*D14.17\*H57.48) **Colors** White, black, brown, cherry, pink, blue, silver, golden

floor standing +Wall mount +over the door, **Function** 

for jewelry, accessories storage

Material EU-standard MDF; Eco-friendly painting

Earring holders:

Plastic tray organizers;

Organizer details Necklace hooks;

Finger ring holders;

Inner mirror.

132X43.5X17.5 CM (Inch:51.97\* 17.126\* 6.89) Package size

Knock down package, poly bag, poly foam;

**Package** A=A master carton;1pc per carton; international drop test passed