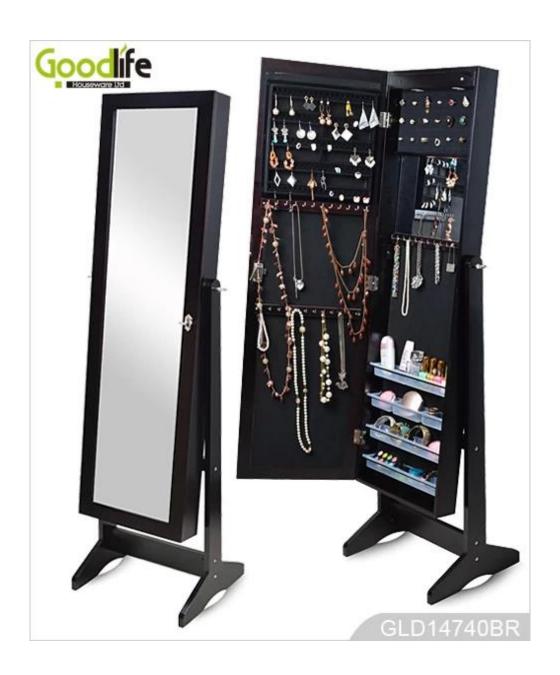

# **SOLUTIONS FOR YOUR GOODLIFE!**

- Full length dressing mirror and jewelry storage combined.

Lots of divided space and organizers perfect for organizing your favorite jewelry and makeu p.

- Knocked-down package with poly foam and strong carton.
- Printed assembling instruction included.

floor standing +Wall mount +over the door, **Function** 

for jewelry, accessories storage

Material EU-standard MDF; Eco-friendly painting

Earring holders:

Plastic tray organizers;

Organizer details Necklace hooks;

Finger ring holders;

Inner mirror.

132X43.5X17.5 CM (Inch:51.97\* 17.126\* 6.89) Package size

Knock down package, poly bag, poly foam;

**Package** A=A master carton;1pc per carton; international drop test passed