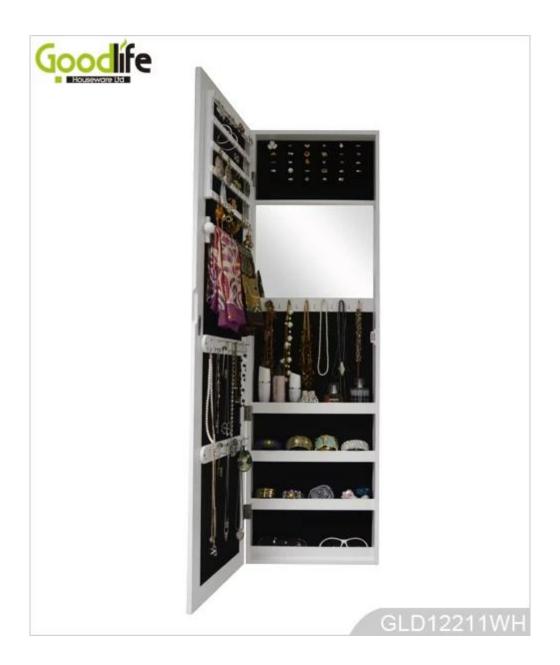

# **SOLUTIONS FOR YOUR GOODLIFE!**

- Full length dressing mirror and jewelry storage cabinet combined.
- Lots of divided space and organizers perfect for storing jewelry and accessories.
- Assembled package with poly foam and strong carton.
- Printed instruction manual included for easy installing.

| Product Features       |                                                                                   |             |          |           |              |
|------------------------|-----------------------------------------------------------------------------------|-------------|----------|-----------|--------------|
| <b>Production Name</b> | Full length mirror over the door jewelry cabinet  Brand                           |             | Goodlife |           |              |
| Item No.               | GLD12211                                                                          |             |          |           |              |
| Product size           | H122*W37*D10.5CM (Inch: H48.03*W14.57*D4.13)                                      |             |          |           |              |
| Colors                 | White, black, brown, silver, golden                                               |             |          |           |              |
| Function               | Door Hanging for makeup/ jewelry/keys/personal accessories organize and storage   |             |          |           |              |
| Material               | EU-standard MDF ;Eco-friendly painting                                            |             |          |           |              |
| Organizer details      | earring holder;<br>necklace hooks;<br>finger ring holder;                         |             |          |           |              |
| Package size           | 126.5X42X14.5 CM (Inch:49.8*16.54*5.71)                                           |             |          |           |              |
| Package                | Assembled package, poly bag ,foam poly foam; strong master carton;1pc per carton. |             |          |           |              |
| Carton CBM             | $126.5X42X14.5 \text{ CM} = 0.077\text{m}^3$                                      |             |          | N.W./G.W. | 10kgs /12kgs |
| 20GP                   | 360pcs                                                                            | <b>40HQ</b> | 883pcs   | MOQ       | 100 pieces   |