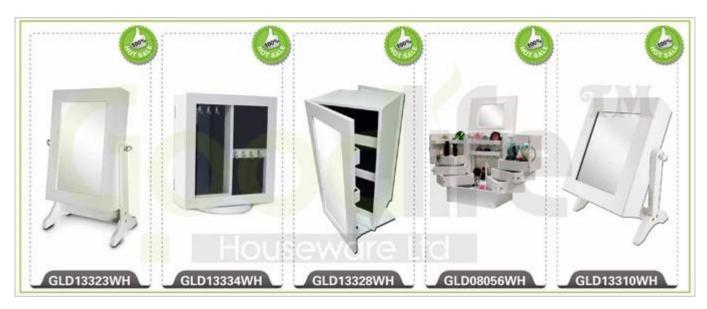

**

- 1. Your inquiry related to our products or prices will be replied in 12hours in working date.
- 2. Experience sales answer your inquiry and give you related business service.
- 3. OEM&ODM are welcome, we have over 10 years' experience working with

## OEM project.

- 4. We are looking for the sales exclusive of our ODM wooden mirrored jewelry cabinet.
- 5. Sales exclusive agent sales right have been protect.

### **Package information:**

- 1. Forming polyfoam for the post package
- 2. 6-side strong polyfoam are used for safe package during transportation.
- 3. Assembled kit and User Manual are available for each cabinet.

### **Production lead time**

- 1. 25~50 days after received deposit.
- 2. Normal on production line production lead time is 15days after received deposit.