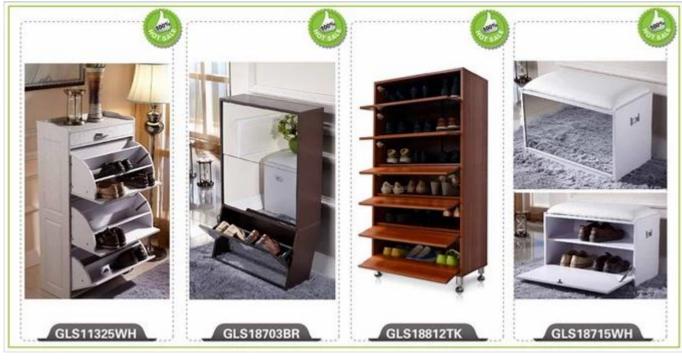

- 1. Your inquiry related to our products or prices will be replied in 12hours in working date.
- 2. Experience sales answer your inquiry and give you related business service.
- 3. OEM&ODM are welcome, we have over 10 years' experience working with

## OEM project.

- 4. We are looking for the sales exclusive of our ODM wooden mirrored jewelry cabinet.
- 5. Sales exclusive agent sales right have been protect.

### **Package information:**

- 1. Forming polyfoam for the post package
- 2. 6-side strong polyfoam are used for safe package during transportation.
- 3. Assembled kit and User Manual are available for each cabinet.

### **Production lead time**

- 1. 25~50 days after received deposit.
- 2. Normal on production line production lead time is 15days after received deposit.