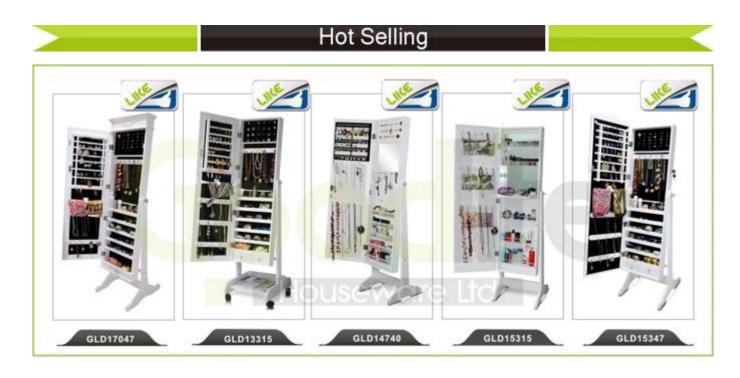

vices:**

- 1. Your inquiry related to our products or prices will be replied in 12hours in working date.
- 2. Experience sales answer your inquiry and give you related business service.
- 3. OEM&ODM are welcome, we have over 10 years' experience working with

## OEM project.

- 4. We are looking for the sales exclusive of our ODM wooden mirrored jewelry cabinet.
- 5. Sales exclusive agent sales right have been protect.

### **Package information:**

- 1. Forming polyfoam for the post package
- 2. 6-side strong polyfoam are used for safe package during transportation.
- 3. Assembled kit and User Manual are available for each cabinet.

### **Production lead time**

- 1. 25~50 days after received deposit.
- 2. Normal on production line production lead time is 15days after received deposit.