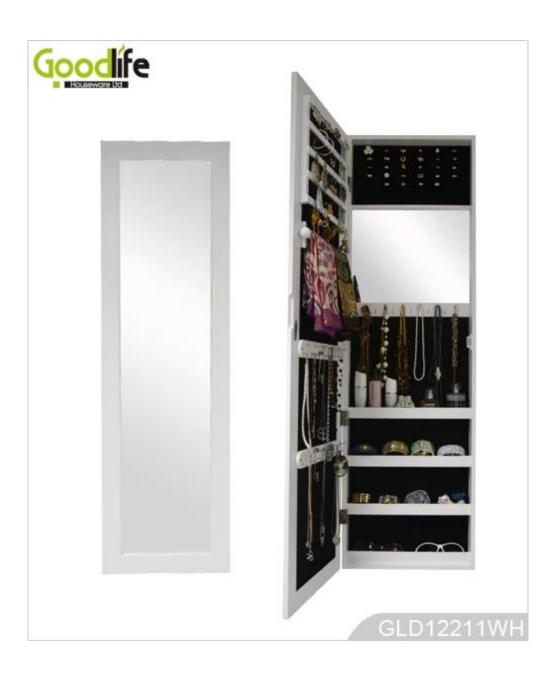

# **SOLUTIONS FOR YOUR GOODLIFE!**

- Full length dressing mirror and jewelry storage cabinet combined.
- Lots of divided space and organizers perfect for storing jewelry and accessories.
- Assembled package with poly foam and strong carton.
- Printed instruction manual included for easy installing.

| Product Features       |                                                                                   |             |          |           |              |
|------------------------|-----------------------------------------------------------------------------------|-------------|----------|-----------|--------------|
| <b>Production Name</b> | Full length mirror over the door jewelry cabinet  Brand                           |             | Goodlife |           |              |
| Item No.               | GLD12211                                                                          |             |          |           |              |
| Product size           | H122*W37*D10.5CM (Inch: H48.03*W14.57*D4.13)                                      |             |          |           |              |
| Colors                 | White, black, brown, silver, golden                                               |             |          |           |              |
| Function               | Door Hanging for makeup/ jewelry/keys/personal accessories organize and storage   |             |          |           |              |
| Material               | EU-standard MDF ;Eco-friendly painting                                            |             |          |           |              |
| Organizer details      | earring holder;<br>necklace hooks;<br>finger ring holder;                         |             |          |           |              |
| Package size           | 126.5X42X14.5 CM (Inch:49.8*16.54*5.71)                                           |             |          |           |              |
| Package                | Assembled package, poly bag ,foam poly foam; strong master carton;1pc per carton. |             |          |           |              |
| Carton CBM             | $126.5X42X14.5 \text{ CM} = 0.077\text{m}^3$                                      |             |          | N.W./G.W. | 10kgs /12kgs |
| 20GP                   | 360pcs                                                                            | <b>40HQ</b> | 883pcs   | MOQ       | 100 pieces   |