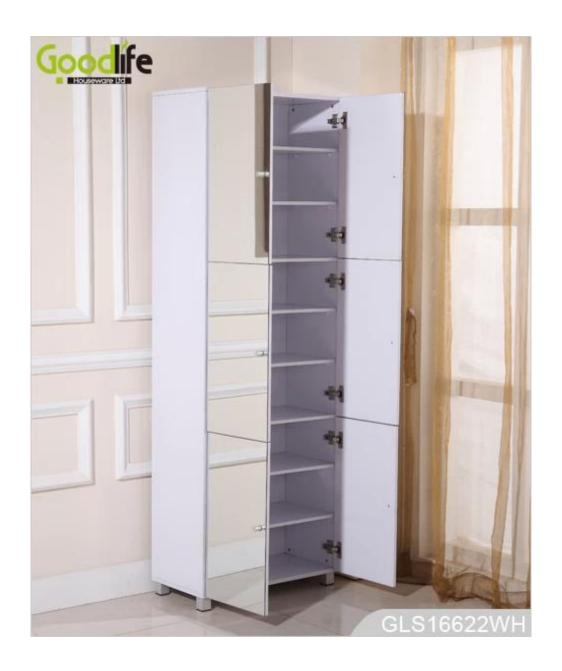

## Full-length mirror shoe cabinet with six doors for storage and space saving modern simple design

- 6 doors cabinetsfor shoes and all stuff organizing and storage.
- 9 interlayers for storage, in which 6 layers can be removable.
- Full length mirrorfor dressing.
- Knock downpackage with poly foam protected and strong carton.
- Easy assemblingwith printed photo instruction manual.

### Design And Color