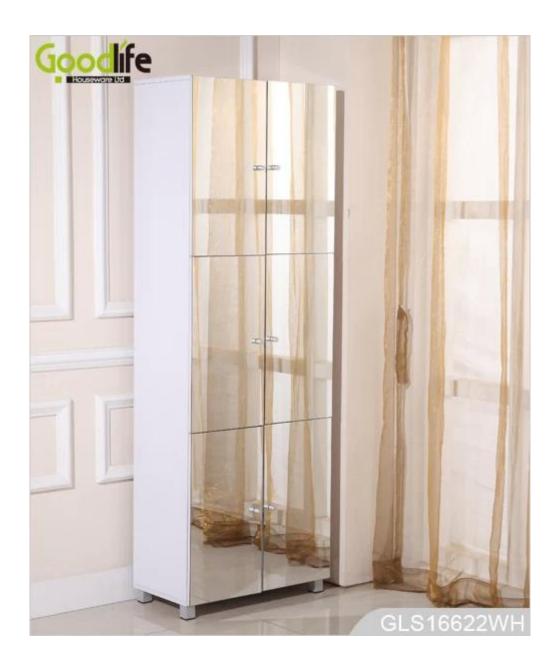

## Full-length mirror shoe cabinet with six doors for storage and space saving modern simple design

- 6 doors cabinetsfor shoes and all stuff organizing and storage.
- 9 interlayers for storage, in which 6 layers can be removable.
- Full length mirrorfor dressing.
- Knock downpackage with poly foam protected and strong carton.
- Easy assemblingwith printed photo instruction manual.

### Design And Color

### **Product Features**

Production Name Full-length mirror shoe cabinet with six doors for storage and space saving modern simple design

**Brand** 

Goodlife

**Item No.** GLS16622

**Product size** W63\*D33.5\*H182cm (Inch : W24.8\*D12.4\*H71.7 )