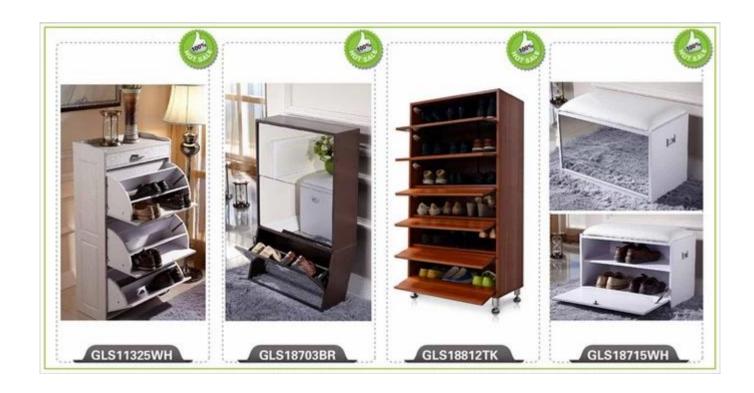

## Full-length mirror shoe cabinet with six doors for storage and space saving modern simple design

- 6 doors cabinetsfor shoes and all stuff organizing and storage.
- 9 interlayers for storage, in which 6 layers can be removable.
- Full length mirrorfor dressing.
- Knock downpackage with poly foam protected and strong carton.
- Easy assemblingwith printed photo instruction manual.

### Design And Color