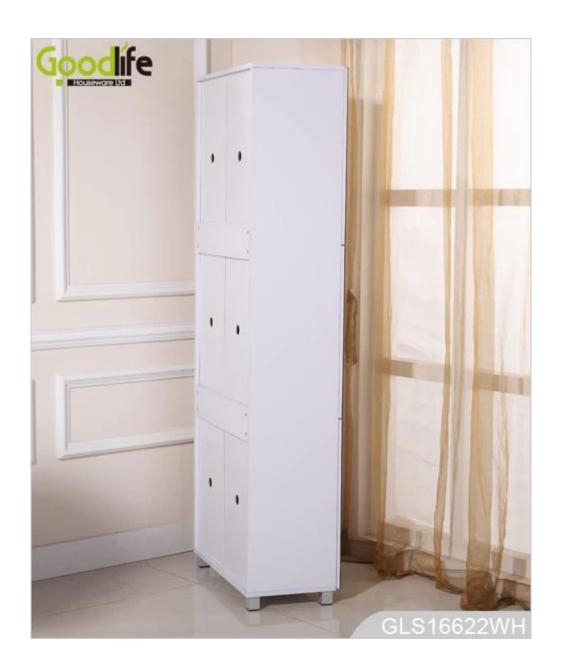

### Design And Color

**Colors** White, black, brown, wooden color etc.

**Function** Clothes, shoes, all stuff storage and organize, for bedroom, living room, bathroom, cloakroom.

**Material** EU-standard Eco-friendly MDF with melamine