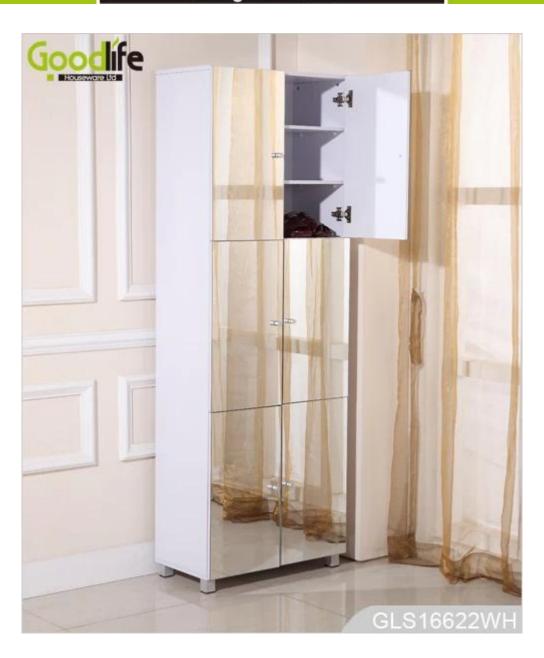

## Full-length mirror shoe cabinet with six doors for storage and space saving modern simple design

- 6 doors cabinetsfor shoes and all stuff organizing and storage.
- 9 interlayers for storage, in which 6 layers can be removable.
- Full length mirrorfor dressing.
- Knock downpackage with poly foam protected and strong carton.
- Easy assemblingwith printed photo instruction manual.

### Design And Color

### **Product Features**

Production Name Full-length mirror shoe cabinet with six doors for storage and space saving modern simple design

**Brand** 

Goodlife

**Item No.** GLS16622

**Product size** W63\*D33.5\*H182cm (Inch : W24.8\*D12.4\*H71.7 )