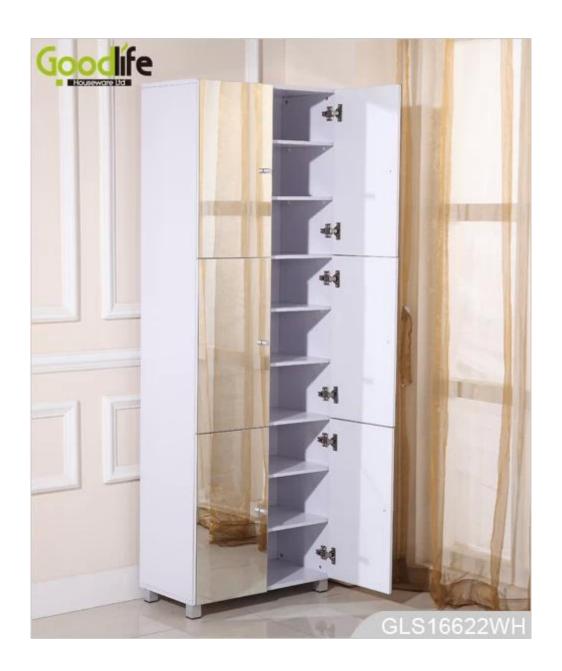

## Full-length mirror shoe cabinet with six doors for storage and space saving modern simple design

- 6 doors cabinetsfor shoes and all stuff organizing and storage.
- 9 interlayers for storage, in which 6 layers can be removable.
- Full length mirrorfor dressing.
- Knock downpackage with poly foam protected and strong carton.
- Easy assemblingwith printed photo instruction manual.

### Design And Color