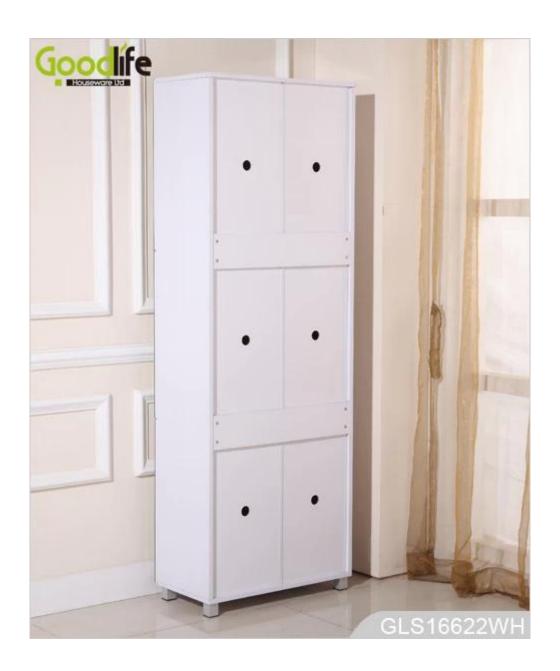

### Design And Color

**Colors** White, black, brown, wooden color etc.

**Function** Clothes, shoes, all stuff storage and organize, for bedroom, living room, bathroom, cloakroom.

**Material** EU-standard Eco-friendly MDF with melamine