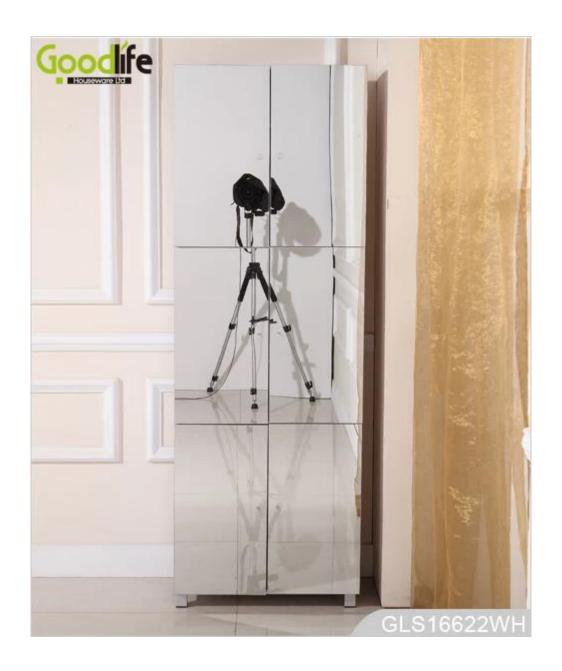

### Design And Color

**Colors** White, black, brown, wooden color etc.

**Function** Clothes, shoes, all stuff storage and organize, for bedroom, living room, bathroom, cloakroom.

**Material** EU-standard Eco-friendly MDF with melamine