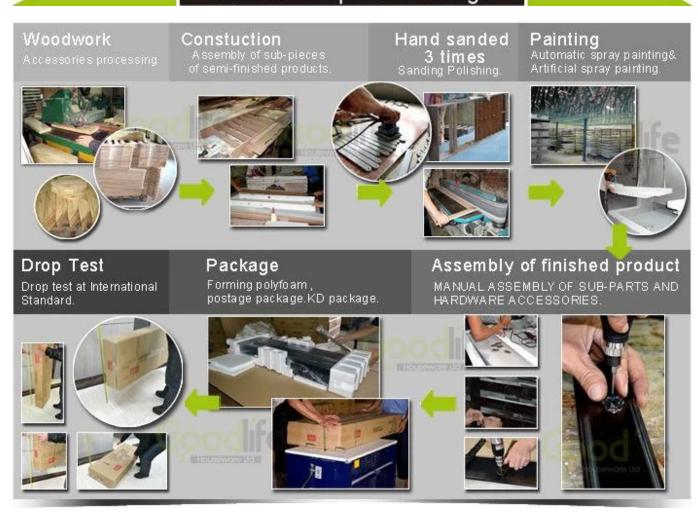

## Workmanship And Package

#### **Package information:**

- 1. Forming polyfoam for the post package
- 2. 6-side strong polyfoam are used for safe package during transportation.
- 3. Assembled kit and User Manual are available for each cabinet.