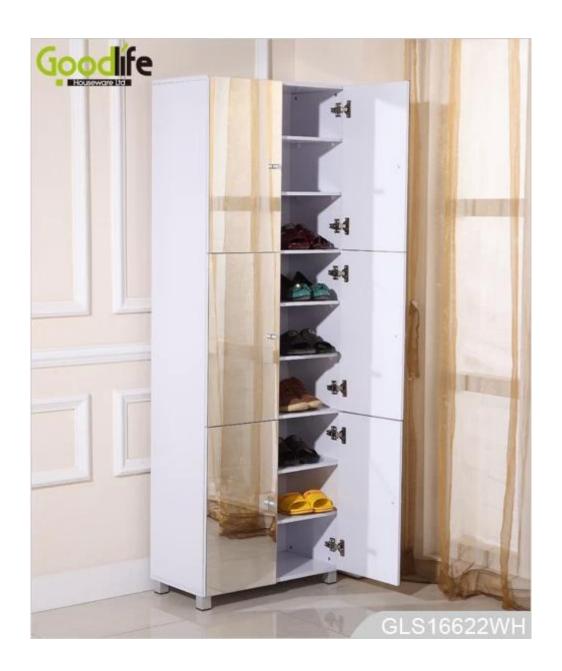

## Full-length mirror shoe cabinet with six doors for storage and space saving modern simple design

- 6 doors cabinetsfor shoes and all stuff organizing and storage.
- 9 interlayers for storage, in which 6 layers can be removable.
- Full length mirrorfor dressing.
- Knock downpackage with poly foam protected and strong carton.
- Easy assemblingwith printed photo instruction manual.

### Design And Color