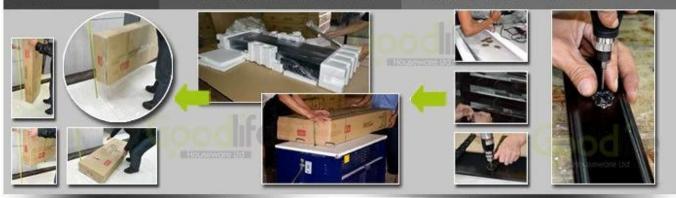

#### **Package information:**

- 1. Forming polyfoam for the post package
- 2. 6-side strong polyfoam are used for safe package during transportation.
- 3. Assembled kit and User Manual are available for each cabinet.