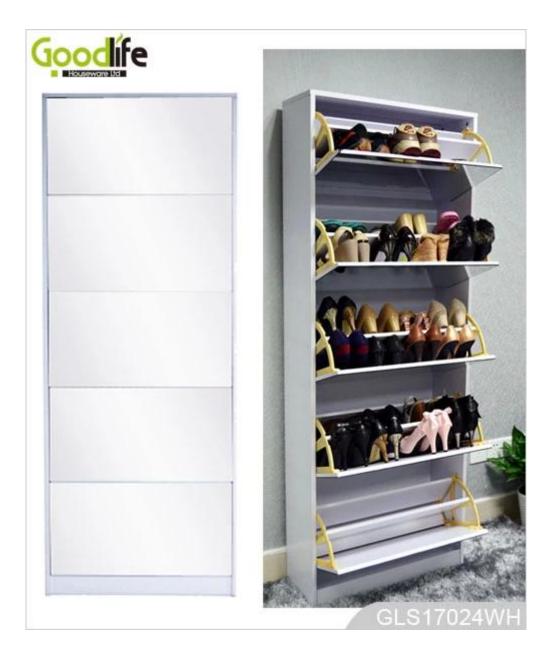

# **SOLUTIONS FOR YOUR GOODLIFE!**

- 5 layers cabinets for shoe organizing and storage.
- Rotary double shoe rack.
- Full length mirror for dressing.
- Knock down package with strong poly foam and carton.
- Easy assembling with printed photo instruction manual.

# **Design And Color** Goodife

# Product Features

| Production<br>Name | Wooden shoe cabin<br>mirror                                                                      | et with full leng | th      | Brand | C      | Goodlif | ĉe                         |
|--------------------|--------------------------------------------------------------------------------------------------|-------------------|---------|-------|--------|---------|----------------------------|
| Item No.           | GLS17024                                                                                         |                   |         |       |        |         |                            |
| Product size       | H170*W63*D24CM (Inch : H66.9*W24.8*D9.45)                                                        |                   |         |       |        |         |                            |
| Colors             | White, black, brown, wooden color                                                                |                   |         |       |        |         |                            |
| Function           | floor standing,<br>shoe storage and organizer                                                    |                   |         |       |        |         |                            |
| Material           | EU-standard MDF with melamine                                                                    |                   |         |       |        |         |                            |
| Package size       | Carton A:69*41.5*19.5 cm (Inch:27.17*16.34*7.68)<br>Carton B:174*26*15 cm (Inch:68.5*10.24*5.91) |                   |         |       |        |         |                            |
| Package            | KD packing,<br>1piece per 2 cartons,<br>Poly foam protecting,<br>Strong master carton.           |                   |         |       |        |         |                            |
| Carton CBM         | $A:69*41.5*19.5 = 0.056m^3$<br>$B:174*26*15 = 0.068m^3$                                          |                   |         |       | N.W./0 | G.W. 2  | 20.1/21.2kg 24.2.4/26.24kg |
| 20GP               | 225 pieces                                                                                       | 40HQ              | 548 pie | ces   | MOQ    | 1       | 100 pieces                 |