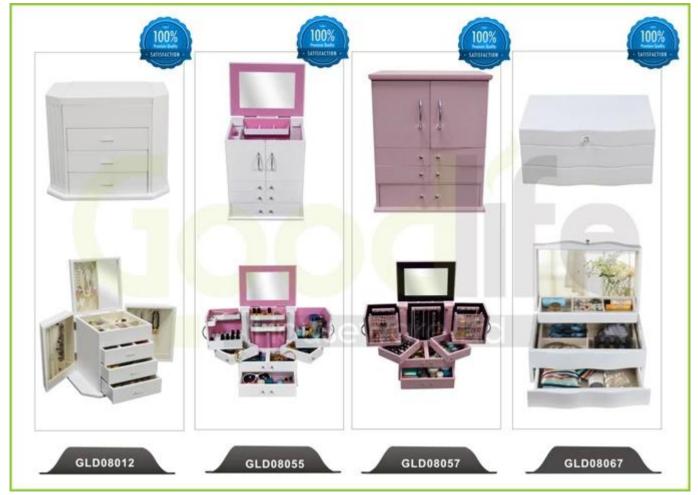

**

1. Your inquiry related to our products or prices will be replied in 12hours in working date.

2. Experience sales answer your inquiry and give you related business service.

3. OEM&ODM are welcome, we have over 10 years' experience working with OEM project.

4. We are looking for the sales exclusive of our ODM wooden mirror jewelry cabinet.

5. Sales exclusive agent sales right have been protect.

#### **Package information:**

- 1. Forming polyfoam for the post package
- 2. 6-side strong polyfoam are used for safe package during transportation.
- 3. Assembled kit and User Manual are available for each cabinet.

#### **Production lead time**

1. 25~50 days after received deposit.

2. Normal on production line production lead time is 15days after received deposit.

#### Hot Selling