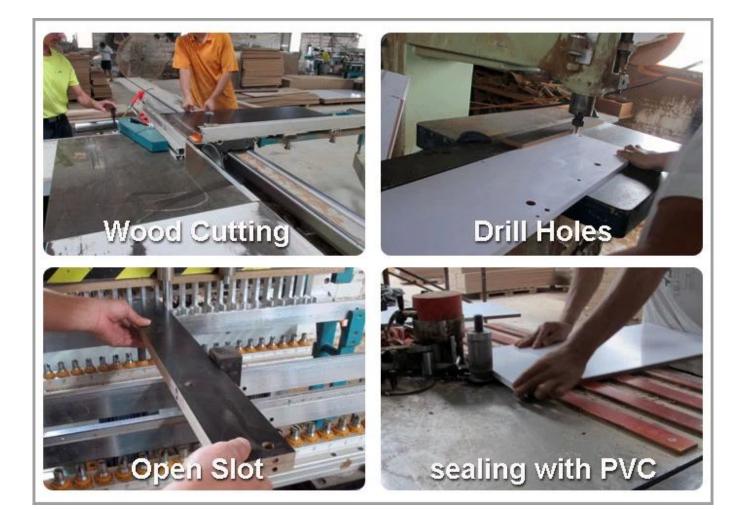

### Workmanship And Package

Woodwork Accessories processing Constuction Assembly of sub-pieces of semi-finished products. Hand sanded 3 times Sanding Polishing.

Painting Automatic spray painting& Artificial spray painting