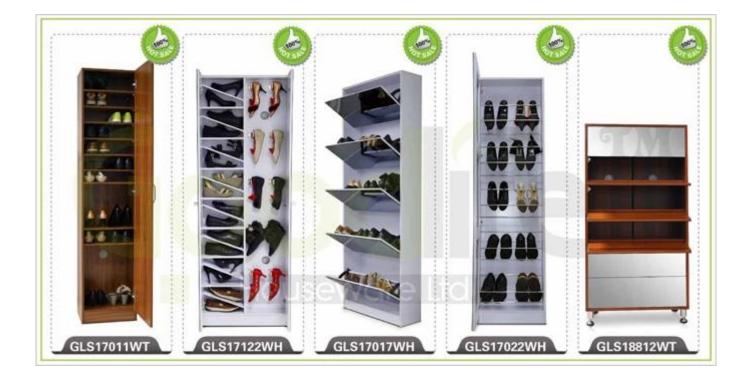

# **SOLUTIONS FOR YOUR GOODLIFE!**

- 5 layers cabinets for shoe organizing and storage.
- Rotary double shoe rack.
- Full length mirror for dressing.
- Knock down package with strong poly foam and carton.
- Easy assembling with printed photo instruction manual.

# Product Features

| Production<br>Name | Wooden shoe cabin<br>mirror                                                                      | et with full leng | th      | Brand | C      | Goodlif | ĉe                         |
|--------------------|--------------------------------------------------------------------------------------------------|-------------------|---------|-------|--------|---------|----------------------------|
| Item No.           | GLS17024                                                                                         |                   |         |       |        |         |                            |
| Product size       | H170*W63*D24CM (Inch : H66.9*W24.8*D9.45)                                                        |                   |         |       |        |         |                            |
| Colors             | White, black, brown, wooden color                                                                |                   |         |       |        |         |                            |
| Function           | floor standing,<br>shoe storage and organizer                                                    |                   |         |       |        |         |                            |
| Material           | EU-standard MDF with melamine                                                                    |                   |         |       |        |         |                            |
| Package size       | Carton A:69*41.5*19.5 cm (Inch:27.17*16.34*7.68)<br>Carton B:174*26*15 cm (Inch:68.5*10.24*5.91) |                   |         |       |        |         |                            |
| Package            | KD packing,<br>1piece per 2 cartons,<br>Poly foam protecting,<br>Strong master carton.           |                   |         |       |        |         |                            |
| Carton CBM         | $A:69*41.5*19.5 = 0.056m^3$<br>$B:174*26*15 = 0.068m^3$                                          |                   |         |       | N.W./0 | G.W. 2  | 20.1/21.2kg 24.2.4/26.24kg |
| 20GP               | 225 pieces                                                                                       | 40HQ              | 548 pie | ces   | MOQ    | 1       | 100 pieces                 |

#### Hot Selling