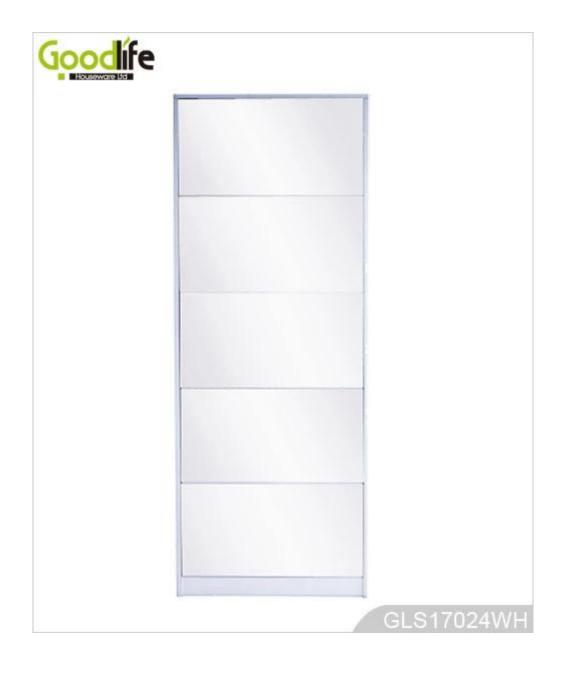

# **Design And Color** Goodife

# Product Features

| Production<br>Name | Wooden shoe cabin<br>mirror                                                                      | et with full leng | th      | Brand | C      | Goodlif | ĉe                         |
|--------------------|--------------------------------------------------------------------------------------------------|-------------------|---------|-------|--------|---------|----------------------------|
| Item No.           | GLS17024                                                                                         |                   |         |       |        |         |                            |
| Product size       | H170*W63*D24CM (Inch : H66.9*W24.8*D9.45)                                                        |                   |         |       |        |         |                            |
| Colors             | White, black, brown, wooden color                                                                |                   |         |       |        |         |                            |
| Function           | floor standing,<br>shoe storage and organizer                                                    |                   |         |       |        |         |                            |
| Material           | EU-standard MDF with melamine                                                                    |                   |         |       |        |         |                            |
| Package size       | Carton A:69*41.5*19.5 cm (Inch:27.17*16.34*7.68)<br>Carton B:174*26*15 cm (Inch:68.5*10.24*5.91) |                   |         |       |        |         |                            |
| Package            | KD packing,<br>1piece per 2 cartons,<br>Poly foam protecting,<br>Strong master carton.           |                   |         |       |        |         |                            |
| Carton CBM         | $A:69*41.5*19.5 = 0.056m^3$<br>$B:174*26*15 = 0.068m^3$                                          |                   |         |       | N.W./0 | G.W. 2  | 20.1/21.2kg 24.2.4/26.24kg |
| 20GP               | 225 pieces                                                                                       | 40HQ              | 548 pie | ces   | MOQ    | 1       | 100 pieces                 |