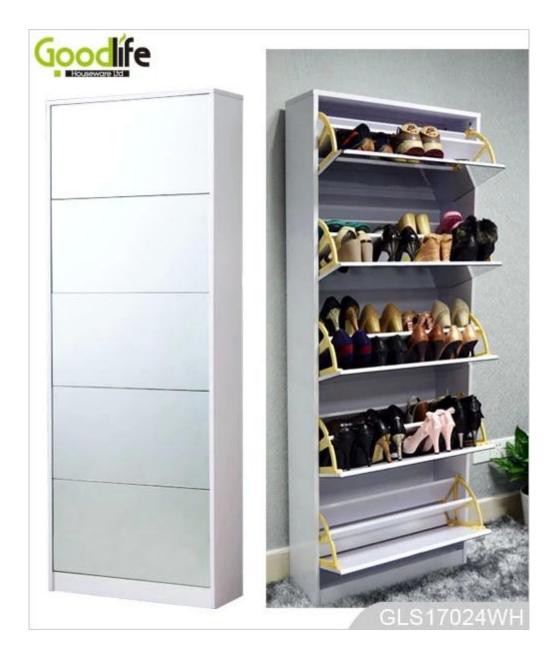

# **Design And Color** Goodife

# Product Features

| Production<br>Name | Wooden shoe cabin<br>mirror                                                                      | et with full leng | th      | Brand | C      | Goodlif | ĉe                         |
|--------------------|--------------------------------------------------------------------------------------------------|-------------------|---------|-------|--------|---------|----------------------------|
| Item No.           | GLS17024                                                                                         |                   |         |       |        |         |                            |
| Product size       | H170*W63*D24CM (Inch : H66.9*W24.8*D9.45)                                                        |                   |         |       |        |         |                            |
| Colors             | White, black, brown, wooden color                                                                |                   |         |       |        |         |                            |
| Function           | floor standing,<br>shoe storage and organizer                                                    |                   |         |       |        |         |                            |
| Material           | EU-standard MDF with melamine                                                                    |                   |         |       |        |         |                            |
| Package size       | Carton A:69*41.5*19.5 cm (Inch:27.17*16.34*7.68)<br>Carton B:174*26*15 cm (Inch:68.5*10.24*5.91) |                   |         |       |        |         |                            |
| Package            | KD packing,<br>1piece per 2 cartons,<br>Poly foam protecting,<br>Strong master carton.           |                   |         |       |        |         |                            |
| Carton CBM         | $A:69*41.5*19.5 = 0.056m^3$<br>$B:174*26*15 = 0.068m^3$                                          |                   |         |       | N.W./0 | G.W. 2  | 20.1/21.2kg 24.2.4/26.24kg |
| 20GP               | 225 pieces                                                                                       | 40HQ              | 548 pie | ces   | MOQ    | 1       | 100 pieces                 |