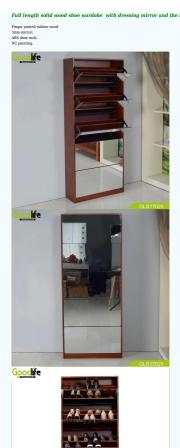

00000

GLS1702

| GL\$17025       |                                                                                                                                                                                                                                                                                               |                                |              |       |     |          |        |  |  |
|-----------------|-----------------------------------------------------------------------------------------------------------------------------------------------------------------------------------------------------------------------------------------------------------------------------------------------|--------------------------------|--------------|-------|-----|----------|--------|--|--|
| Production Name | Full length solid wood shoe wardobe with o<br>two layer storage shelf                                                                                                                                                                                                                         | dressing mirror and the inside | cabinet with | Brand |     | Goodlife |        |  |  |
| Item No.        | GL\$17025                                                                                                                                                                                                                                                                                     |                                |              |       |     |          |        |  |  |
| Product size    | H173*L60*W30cm                                                                                                                                                                                                                                                                                |                                |              |       |     |          |        |  |  |
| Colors          | white, black brown and more colors                                                                                                                                                                                                                                                            |                                |              |       |     |          |        |  |  |
|                 | shoe organizer                                                                                                                                                                                                                                                                                |                                |              |       |     |          |        |  |  |
| Material        | Finger jointed rubber wood  Illem mirror; Alf5 sho en ruk; NC painting.                                                                                                                                                                                                                       |                                |              |       |     |          |        |  |  |
| Details         | 1. 5. layers sold wood full length timer shee cabinet Calient with backboards to prize the field .  - Indice the cabinet with backboard to prize the field .  - Indice the cabinet with double layers ABS often rack;  - With Amap painting - Space Saving for apartment can storage about 30 |                                |              |       |     |          |        |  |  |
|                 | 178.00°30.50°16.00 cm<br>09.00°41.50°19.50cm                                                                                                                                                                                                                                                  |                                |              |       |     |          |        |  |  |
|                 | KD packing, I piece per Zcartons, Poly foam protecting, strong master carton.                                                                                                                                                                                                                 |                                |              |       |     |          |        |  |  |
| Carton CBM      | 0.143m²                                                                                                                                                                                                                                                                                       |                                |              |       |     |          |        |  |  |
| 20GP            | 175pcs                                                                                                                                                                                                                                                                                        | 40HQ                           | 438pcs       |       | моо |          | 100pcs |  |  |
|                 |                                                                                                                                                                                                                                                                                               |                                |              |       |     |          |        |  |  |