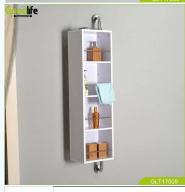

## $\label{prop:condition} \textbf{Furniture guangzhou in home cabinets,} \textbf{home corner storage}$

MDF panel; Imm PVC seal edging with double side melamine; Metal rotating hardware; Stainless steel pipe; Magnetic suction.

|        | Production Name | Furniture guangzhou in home cabinets,home corne                                                                                                                                                       | r storage |         | Brand |                 | Goodlife |        |  |  |
|--------|-----------------|-------------------------------------------------------------------------------------------------------------------------------------------------------------------------------------------------------|-----------|---------|-------|-----------------|----------|--------|--|--|
|        | Item No.        | G.T.17009                                                                                                                                                                                             |           |         |       |                 |          |        |  |  |
|        | Product size    | W32*D15.5*H100cm                                                                                                                                                                                      |           |         |       |                 |          |        |  |  |
|        | Colors          | white,black,brown and customize color is available.                                                                                                                                                   |           |         |       |                 |          |        |  |  |
|        | Function        | bathroom storage                                                                                                                                                                                      |           |         |       |                 |          |        |  |  |
| 00000. | Material        | MDF panel; Imm PVC seal edging with double side melamine; Metal rotating hardware; Stanless steel pipe; Maganetis suction.                                                                            |           |         |       |                 |          |        |  |  |
|        | Details         | Wooden rotated wall mount cabinet with full length mirror; lis the front of the cabinet with a mirror; loss the back of the cabinet with a intreliger.  On the back of the cabinet with a interliger. |           |         |       |                 |          |        |  |  |
|        |                 | 100.00°42.00°10.00 cm<br>24°19°0.5cm                                                                                                                                                                  |           |         |       |                 |          |        |  |  |
|        |                 | ICD packing, 1 piece per 2 cartons, Poly foam protecting, strong master carton.                                                                                                                       |           |         |       |                 |          |        |  |  |
|        | Carton CBM      | 0.049m <sup>3</sup>                                                                                                                                                                                   |           |         | ·     | 11.5kgs/12.5kgs |          |        |  |  |
|        | 20GP            | 590pcs                                                                                                                                                                                                | 40HQ      | 1300pcs |       | MOQ             |          | 300pcs |  |  |