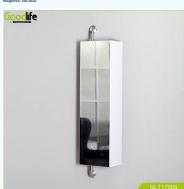

## $\label{prop:condition} \textbf{Furniture guangzhou in home cabinets,} \textbf{home corner storage}$

MDF panel; Imm PVC seal edging with double side melamine; Metal rotating hardware; Stainless steel pipe; Magnetic suction.

|        | Production Name | Furniture guangzhou in home cabinets,home corne                                                                                                                                                       | r storage |         | Brand |                 | Goodlife |        |  |  |
|--------|-----------------|-------------------------------------------------------------------------------------------------------------------------------------------------------------------------------------------------------|-----------|---------|-------|-----------------|----------|--------|--|--|
|        | Item No.        | G.T.17009                                                                                                                                                                                             |           |         |       |                 |          |        |  |  |
|        | Product size    | W32*D15.5*H100cm                                                                                                                                                                                      |           |         |       |                 |          |        |  |  |
|        | Colors          | white,black,brown and customize color is available.                                                                                                                                                   |           |         |       |                 |          |        |  |  |
|        | Function        | bathroom storage                                                                                                                                                                                      |           |         |       |                 |          |        |  |  |
| 00000. | Material        | MDF panel; Imm PVC seal edging with double side melamine; Metal rotating hardware; Stanless steel pipe; Maganetis suction.                                                                            |           |         |       |                 |          |        |  |  |
|        | Details         | Wooden rotated wall mount cabinet with full length mirror; lis the front of the cabinet with a mirror; loss the back of the cabinet with a intreliger.  On the back of the cabinet with a interliger. |           |         |       |                 |          |        |  |  |
|        |                 | 100.00°42.00°10.00 cm<br>24°19°0.5cm                                                                                                                                                                  |           |         |       |                 |          |        |  |  |
|        |                 | ICD packing, 1 piece per 2 cartons, Poly foam protecting, strong master carton.                                                                                                                       |           |         |       |                 |          |        |  |  |
|        | Carton CBM      | 0.049m <sup>3</sup>                                                                                                                                                                                   |           |         | ·     | 11.5kgs/12.5kgs |          |        |  |  |
|        | 20GP            | 590pcs                                                                                                                                                                                                | 40HQ      | 1300pcs |       | MOQ             |          | 300pcs |  |  |