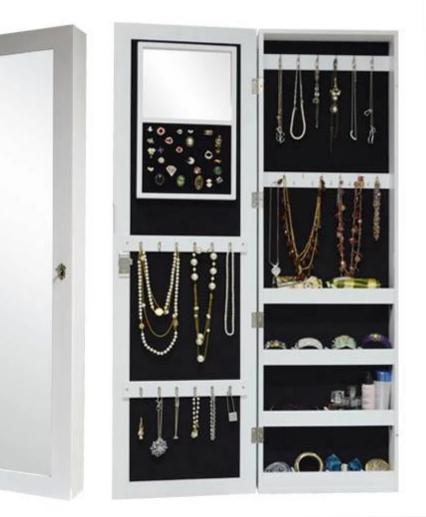

# **SOLUTIONS FOR YOUR GOODLIFE!**

Full length dressing mirror and jewelry storage combined

Plenty of devided space and organizers perfect for storing your favorite jewelry

Stainless steel key and high glass hardware included

### GLD12224WH