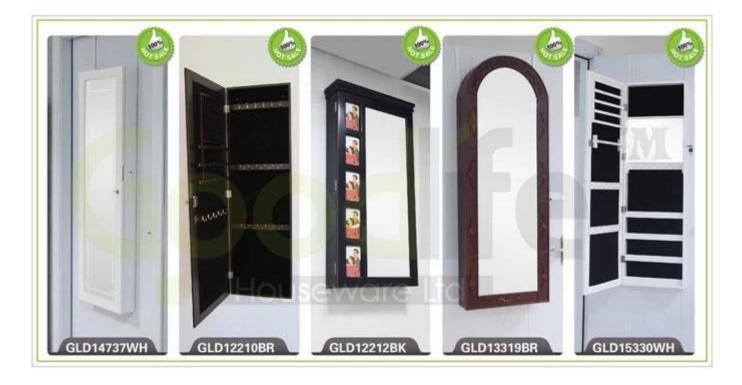

# **SOLUTIONS FOR YOUR GOODLIFE!**

Full length dressing mirror and jewelry storage combined

Plenty of devided space and organizers perfect for storing your favorite jewelry

Stainless steel key and high glass hardware included