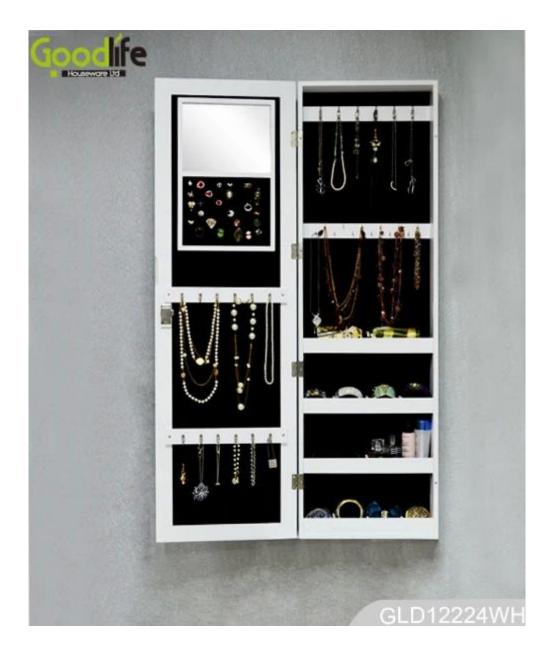

# **SOLUTIONS FOR YOUR GOODLIFE!**

Full length dressing mirror and jewelry storage combined

Plenty of devided space and organizers perfect for storing your favorite jewelry

Stainless steel key and high glass hardware included

### GLD12224WH