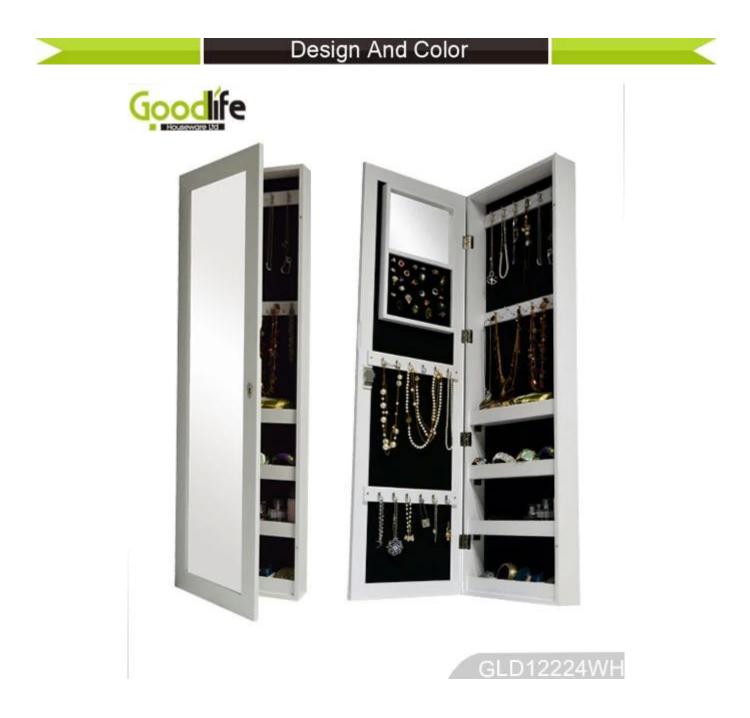

# **SOLUTIONS FOR YOUR GOODLIFE!**

Full length dressing mirror and jewelry storage combined

Plenty of devided space and organizers perfect for storing your favorite jewelry

Stainless steel key and high glass hardware included

## GLD12224WH