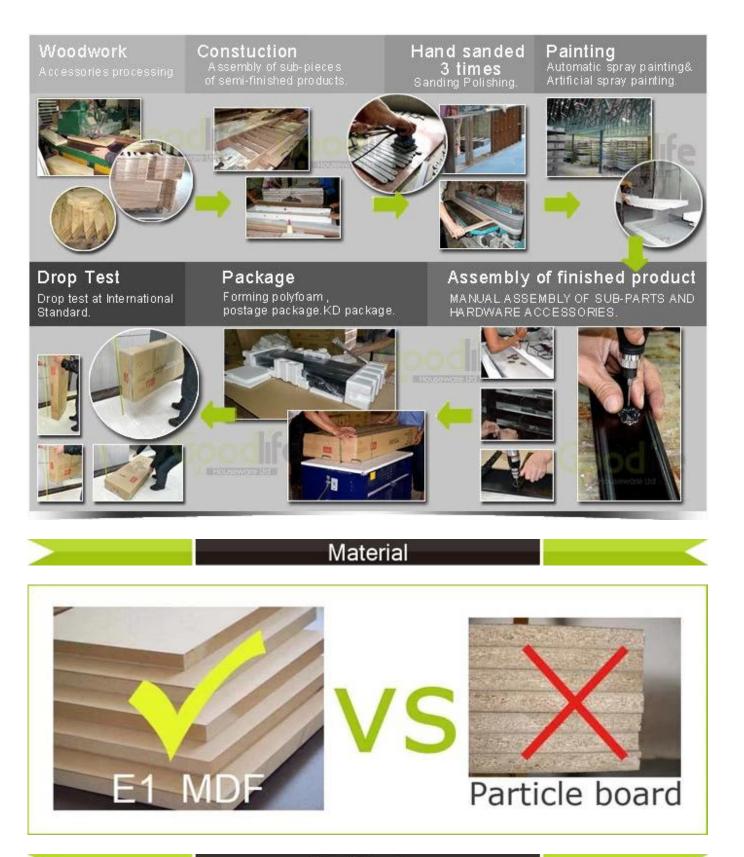

|           |          |        |         |
| Packing size      | 126.5*42*14.5cm (INCH: 50''*16.5''*5.7'')                                                                                |           |          |        |         |
| Package           | Knock down package, poly bag, foam poly foam[A=A master carton;1pc per carton; international drop test passed            |           |          |        |         |
| Carton CBM        | 0.08 m <sup>3</sup>                                                                                                      | N.W./G.W. | 10KG/12k | G      |         |
| 20GP 360pcs       | L Contraction of the second          | 40HQ 88   | 33pcs M  | OQ     | 1 piece |

### Workmanship And Package



Certificates



## Our team





#### **Our Business services:**

- **1**. Your inquiry related to our products or prices will be replied in **12** hours in working date.
- 2. Experience sales answer your inquiry and give you related business service.
- 3. OEM&ODM are welcome, we have over 10 years' experience working with OEM project.
- 4. We are looking for the sales exclusive of our ODM wooden mirror jewelry cabinet.
- 5. Sales exclusive agent sales right have been protect.

#### **Package information:**

- **1.** Forming polyfoam for the post package
- 2. 6-side strong polyfoam are used for safe package during transportation.
- 3. Assembled kit and User Manual are available for each cabinet.

#### **Production lead time**

- 1. 25~50 days after received deposit.
- 2. Normal on produc