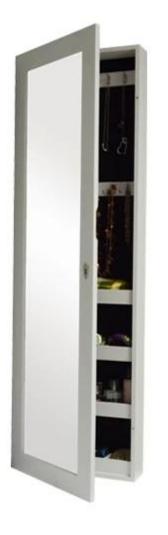

# **SOLUTIONS FOR YOUR GOODLIFE!**

Full length dressing mirror and jewelry storage combined

Plenty of devided space and organizers perfect for storing your favorite jewelry

Stainless steel key and high glass hardware included

## GLD12224WH