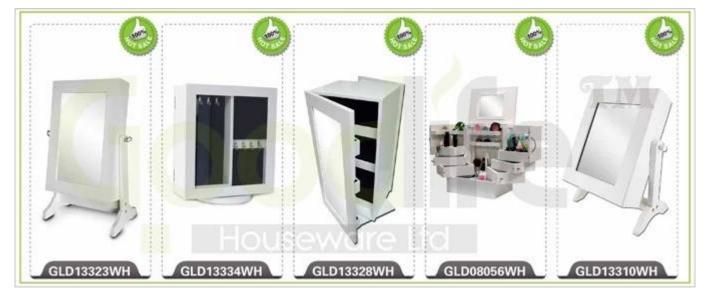

# **SOLUTIONS FOR YOUR GOODLIFE!**

Full length dressing mirror and jewelry storage combined

Plenty of devided space and organizers perfect for storing your favorite jewelry

Stainless steel key and high glass hardware included