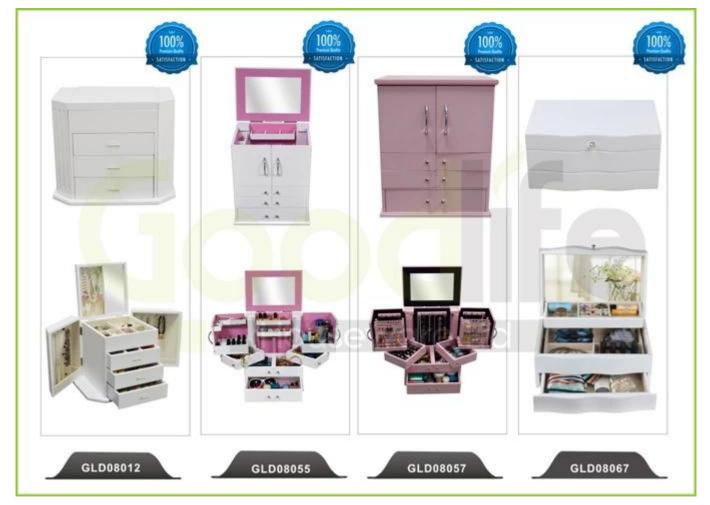

# **SOLUTIONS FOR YOUR GOODLIFE!**

Full length dressing mirror and jewelry storage combined

Plenty of devided space and organizers perfect for storing your favorite jewelry

Stainless steel key and high glass hardware included