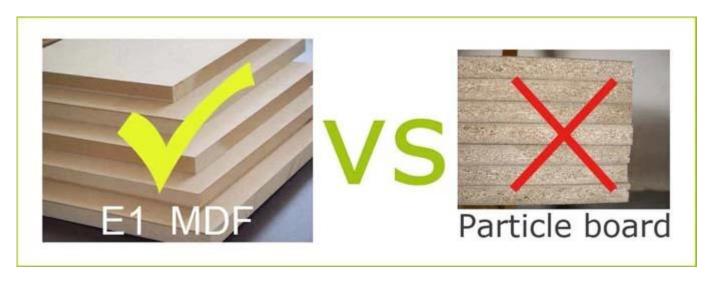

## **Product Features**

| Production Name       | New design wooden jewelry armoire                                                                         |                     | Brand       | Goodlife               |
|-----------------------|-----------------------------------------------------------------------------------------------------------|---------------------|-------------|------------------------|
| Item No               | GLD13351                                                                                                  |                     | •           | •                      |
| Function              | Floor standing                                                                                            |                     |             |                        |
| Colors                | White,black,brown,cherry,pink                                                                             |                     |             |                        |
| Material              | E1 MDF; EU standard NC painting; Fabric material; Metal hardware; Metal key                               |                     |             |                        |
| Metal part            | Screw set; Rounded screw set; Hex key                                                                     |                     |             |                        |
| Painting              | 3 layer NC painting                                                                                       |                     |             |                        |
|                       | 4 lines, 40pcs finger ring holder                                                                         |                     |             |                        |
|                       | 26pcs necklace and bracelet holders                                                                       |                     |             |                        |
| Compartment           | 3 lines, 48 earring holders                                                                               |                     |             |                        |
|                       | 6 wooden shelf for glass,perfume,tie,watch                                                                |                     |             |                        |
|                       | 2 small pouches inside, 1 large hanging pouch outside                                                     |                     |             |                        |
| Dimension             | Whole size                                                                                                | H148.5* L35*W11.5cm |             | H58.5''*L13.8''*W4.5'' |
|                       | Packing size                                                                                              | H160*L40*W17cm      |             | H63''* L15.7''*W6.7"   |
| Package               | Mail order package, poly bag, poly foam; A=A master carton;1pc per carton; international drop test passed |                     |             |                        |
| Carton CBM            | $0.11 m^3$                                                                                                | N.W/G.W             | 20kgs/22kg: | S                      |
| 20GP 250 <sub>I</sub> | pcs                                                                                                       | 40HQ                | 610pcs MO   | Q 1 piece              |

### Material

Certificates