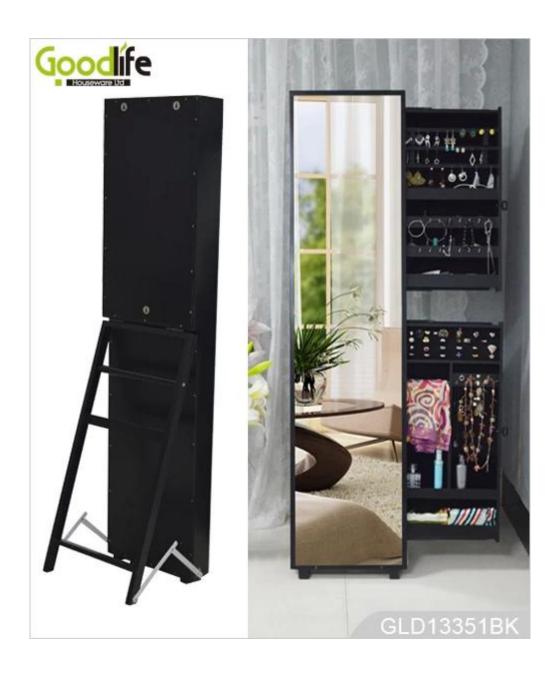

# **SOLUTIONS FOR YOUR GOODLIFE!**

- 1. Standing full length dressing mirror and jewelry storage organizer combined.
- 2. 2 easy sliding drawers save your room space.
- 3. Drawers with much divided space and organizers perfect for storing your favorite jewelry
- 4. Hanging fabric pouches at backside convenient to place stuff, easily removable for washing.
- 5. Mail order package with form poly form and strong carton.
- 6. Assemble instruction included

## **BLACK**