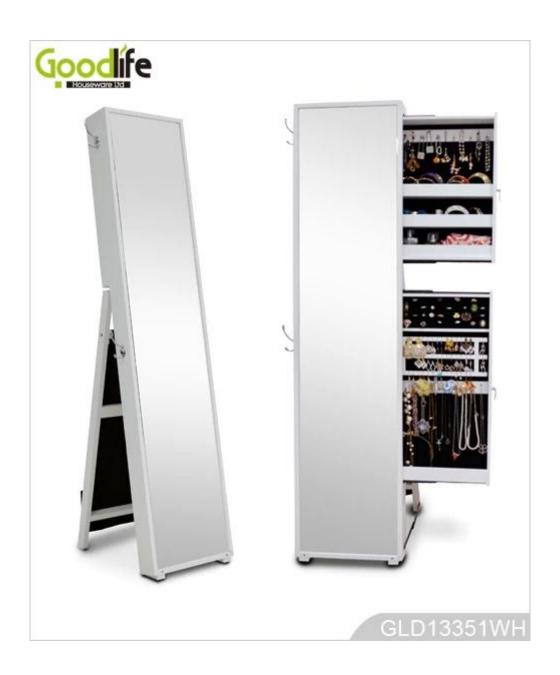

# **SOLUTIONS FOR YOUR GOODLIFE!**

- 1. Standing full length dressing mirror and jewelry storage organizer combined.
- 2. 2 easy sliding drawers save your room space.
- 3. Drawers with much divided space and organizers perfect for storing your favorite jewelry
- 4. Hanging fabric pouches at backside convenient to place stuff, easily removable for washing.
- 5. Mail order package with form poly form and strong carton.
- 6. Assemble instruction included

### Design And Color

## **BLACK**











# **WHITE**









## **Product Features**

| Production Name       | New design wooden jewelry armoire                                                                         |                     | Brand       | Goodlife               |
|-----------------------|-----------------------------------------------------------------------------------------------------------|---------------------|-------------|------------------------|
| Item No               | GLD13351                                                                                                  |                     | •           | •                      |
| Function              | Floor standing                                                                                            |                     |             |