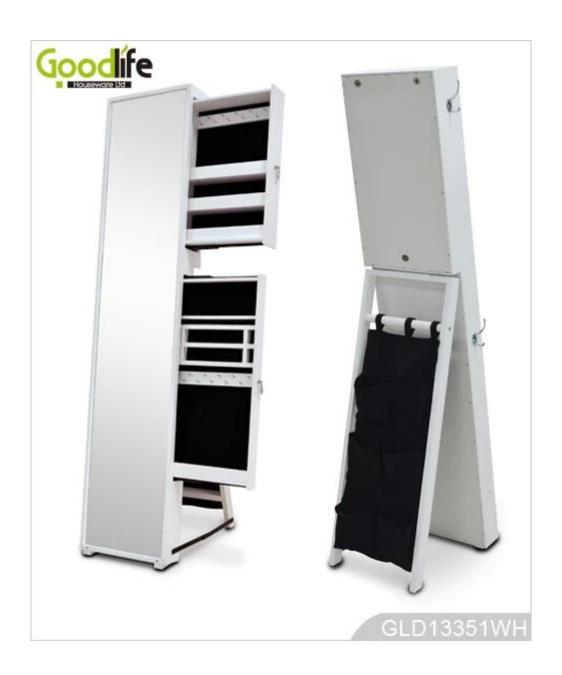

# **SOLUTIONS FOR YOUR GOODLIFE!**

- 1. Standing full length dressing mirror and jewelry storage organizer combined.
- 2. 2 easy sliding drawers save your room space.
- 3. Drawers with much divided space and organizers perfect for storing your favorite jewelry
- 4. Hanging fabric pouches at backside convenient to place stuff, easily removable for washing.
- 5. Mail order package with form poly form and strong carton.
- 6. Assemble instruction included

### Design And Color

## **BLACK**











# **WHITE**









## **Product Features**

| Production Name       | New design wooden jewelry armoire                                                                         |                     | Brand       | Goodlife               |
|-----------------------|-----------------------------------------------------------------------------------------------------------|---------------------|-------------|------------------------|
| Item No               | GLD13351                                                                                                  |                     | •           | •                      |
| Function              | Floor standing                                                                                            |                     |             |