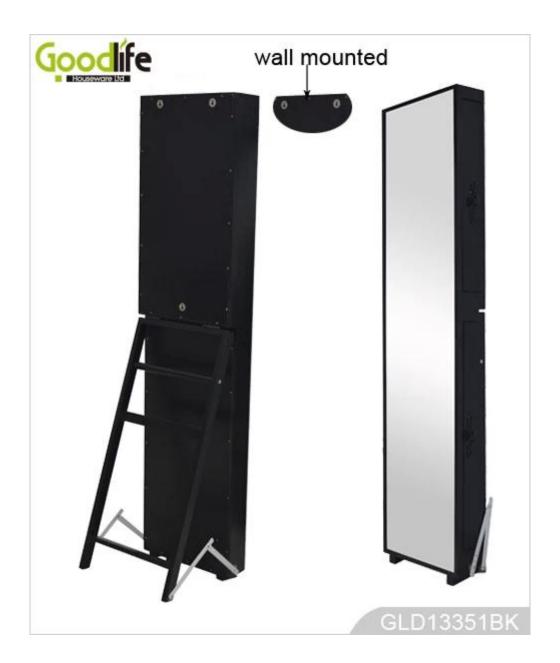

# **SOLUTIONS FOR YOUR GOODLIFE!**

- 1. Standing full length dressing mirror and jewelry storage organizer combined.
- 2. 2 easy sliding drawers save your room space.
- 3. Drawers with much divided space and organizers perfect for storing your favorite jewelry
- 4. Hanging fabric pouches at backside convenient to place stuff, easily removable for washing.
- 5. Mail order package with form poly form and strong carton.
- 6. Assemble instruction included

### Design And Color

## **BLACK**











# **WHITE**









## **Product Features**

| Production Name       | New design wooden jewelry armoire                                                                         |                     | Brand       | Goodlife               |
|-----------------------|-----------------------------------------------------------------------------------------------------------|---------------------|-------------|------------------------|
| Item No               | GLD13351                                                                                                  |                     | •           | •                      |
| Function              | Floor standing                                                                                            |                     |