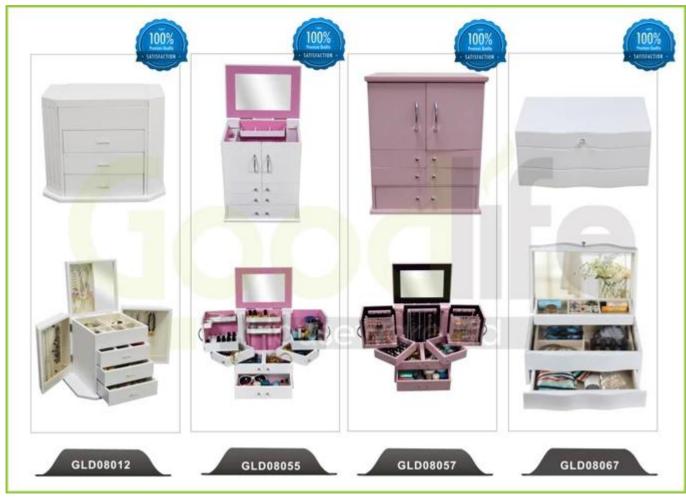

1. Your inquiry related to our products or prices will be replied in 12 hours in working date.
- 2. Experience sales answer your inquiry and give you related business service.
- 3. OEM&ODM are welcome, we have over 10 years' experience working with OEM project.
- 4. We are looking for the sales exclusive of our ODM wooden mirror jewelry cabinet.
- 5. Sales exclusive agent sales right have been protect.

### **Package information:**

- 1. Forming polyfoam for the post package
- 2. 6-side strong polyfoam are used for safe package during transportation.
- 3. Assembled kit and User Manual are available for each cabinet.

#### **Production lead time**

- 1. 25~50 days after received deposit.
- 2. Normal on production line production lead time is 15 days after received deposit.

Hot Selling