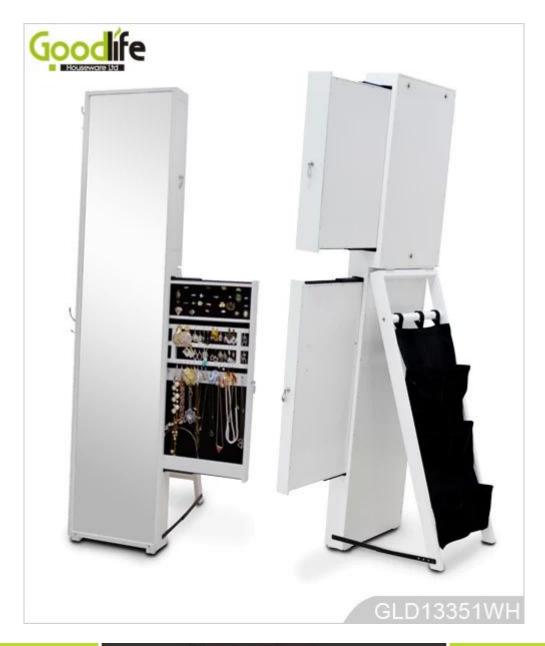

# **SOLUTIONS FOR YOUR GOODLIFE!**

- 1. Standing full length dressing mirror and jewelry storage organizer combined.
- 2. 2 easy sliding drawers save your room space.
- 3. Drawers with much divided space and organizers perfect for storing your favorite jewelry
- 4. Hanging fabric pouches at backside convenient to place stuff, easily removable for washing.
- 5. Mail order package with form poly form and strong carton.
- 6. Assemble instruction included

# **WHITE**