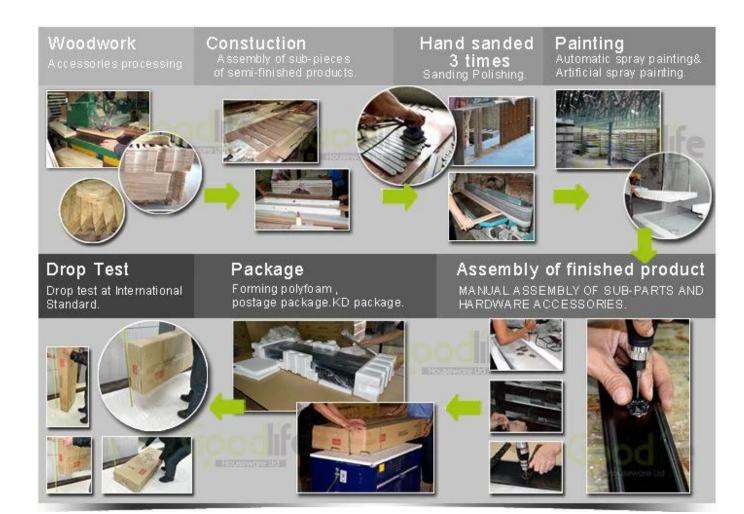

### **Package information:**

- 1. Forming polyfoam for the post package
- 2. 6-side strong polyfoam are used for safe package during transportation.
- 3. Assembled kit and User Manual are available for each cabinet.

#### **Production lead time**

- 1. 25~50 days after received deposit.
- 2. Normal on production line production lead time is 15 days after received deposit.

Hot Selling