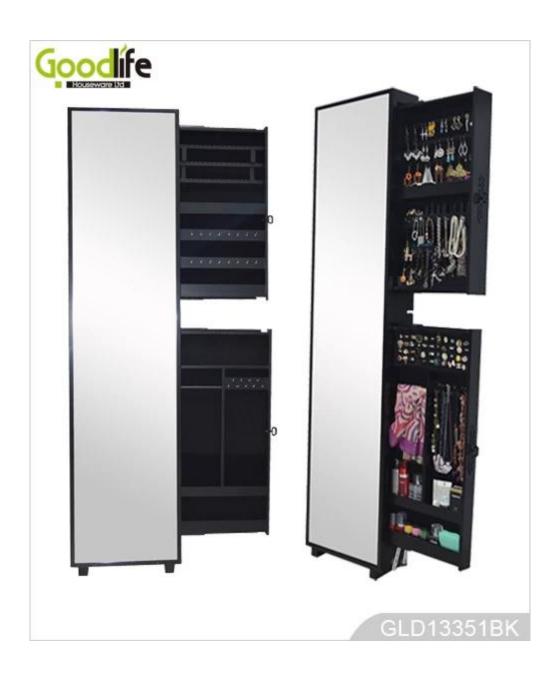

# **SOLUTIONS FOR YOUR GOODLIFE!**

- 1. Standing full length dressing mirror and jewelry storage organizer combined.
- 2. 2 easy sliding drawers save your room space.
- 3. Drawers with much divided space and organizers perfect for storing your favorite jewelry
- 4. Hanging fabric pouches at backside convenient to place stuff, easily removable for washing.
- 5. Mail order package with form poly form and strong carton.
- 6. Assemble instruction included

## **BLACK**