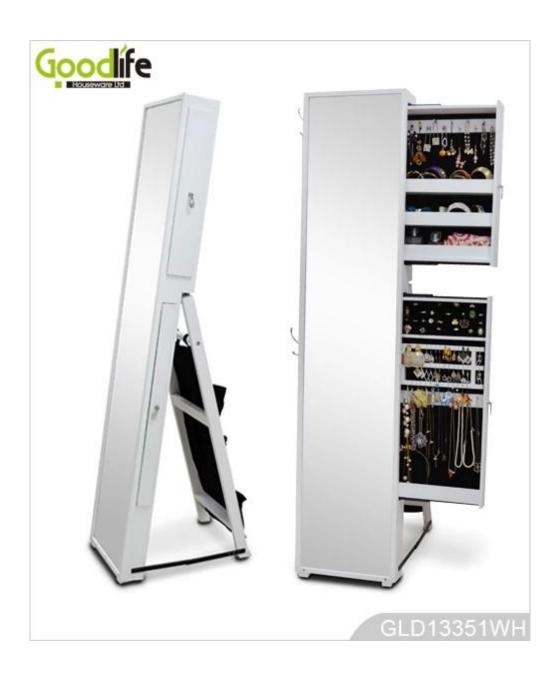

# **SOLUTIONS FOR YOUR GOODLIFE!**

- 1. Standing full length dressing mirror and jewelry storage organizer combined.
- 2. 2 easy sliding drawers save your room space.
- 3. Drawers with much divided space and organizers perfect for storing your favorite jewelry
- 4. Hanging fabric pouches at backside convenient to place stuff, easily removable for washing.
- 5. Mail order package with form poly form and strong carton.
- 6. Assemble instruction included

### Design And Color

## **BLACK**











# **WHITE**









## **Product Features**

| Production Name       | New design wooden jewelry armoire                                                                         |                     | Brand       | Goodlife               |
|-----------------------|-----------------------------------------------------------------------------------------------------------|---------------------|-------------|------------------------|
| Item No               | GLD13351                                                                                                  |                     | •           | •                      |
| Function              | Floor standing                                                                                            |                     |             |