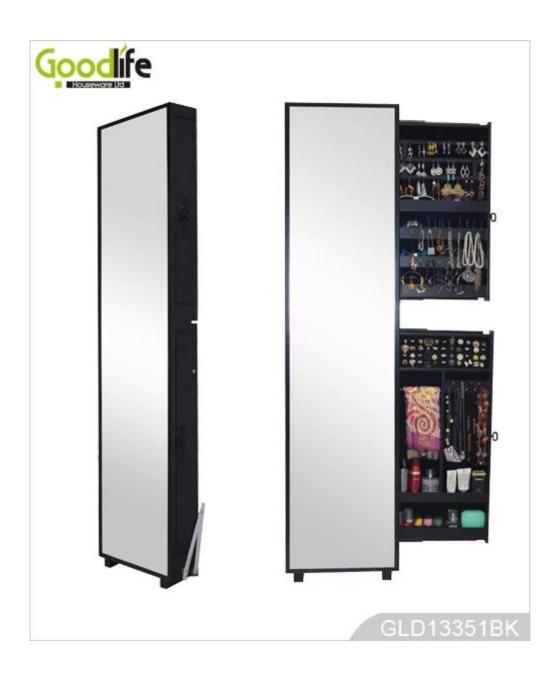

# **SOLUTIONS FOR YOUR GOODLIFE!**

- 1. Standing full length dressing mirror and jewelry storage organizer combined.
- 2. 2 easy sliding drawers save your room space.
- 3. Drawers with much divided space and organizers perfect for storing your favorite jewelry
- 4. Hanging fabric pouches at backside convenient to place stuff, easily removable for washing.
- 5. Mail order package with form poly form and strong carton.
- 6. Assemble instruction included

## **BLACK**