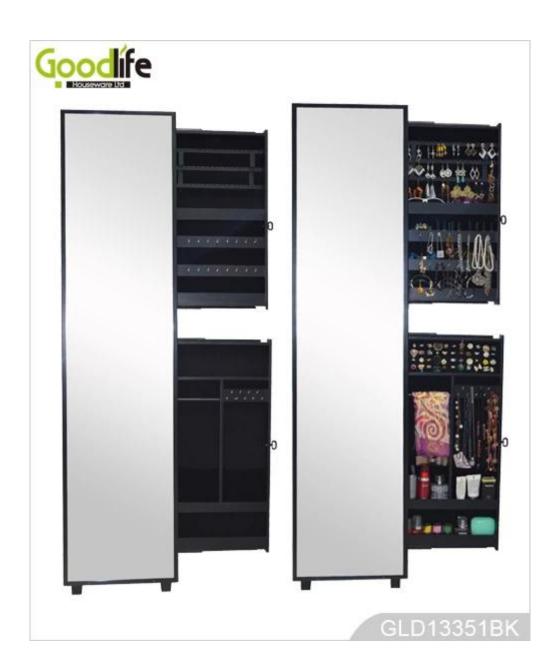

# **SOLUTIONS FOR YOUR GOODLIFE!**

- 1. Standing full length dressing mirror and jewelry storage organizer combined.
- 2. 2 easy sliding drawers save your room space.
- 3. Drawers with much divided space and organizers perfect for storing your favorite jewelry
- 4. Hanging fabric pouches at backside convenient to place stuff, easily removable for washing.
- 5. Mail order package with form poly form and strong carton.
- 6. Assemble instruction included

## **BLACK**