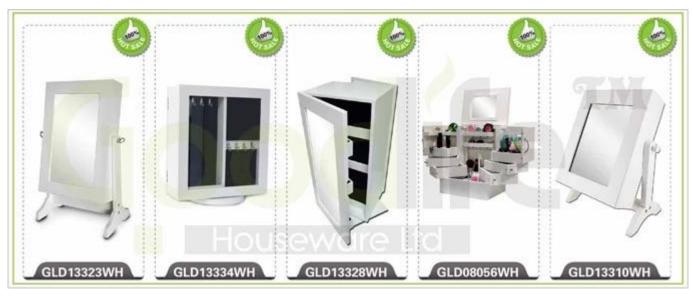

Your inquiry related to our products or prices will be replied in 12 hours in working date.
- 2. Experience sales answer your inquiry and give you related business service.
- 3. OEM&ODM are welcome, we have over 10 years' experience working with OEM project.
- 4. We are looking for the sales exclusive of our ODM wooden mirror jewelry cabinet.
- 5. Sales exclusive agent sales right have been protect.

### **Package information:**

- 1. Forming polyfoam for the post package
- 2. 6-side strong polyfoam are used for safe package during transportation.
- 3. Assembled kit and User Manual are available for each cabinet.

#### **Production lead time**

- 1. 25~50 days after received deposit.
- 2. Normal on production line production lead time is 15 days after received deposit.

Hot Selling