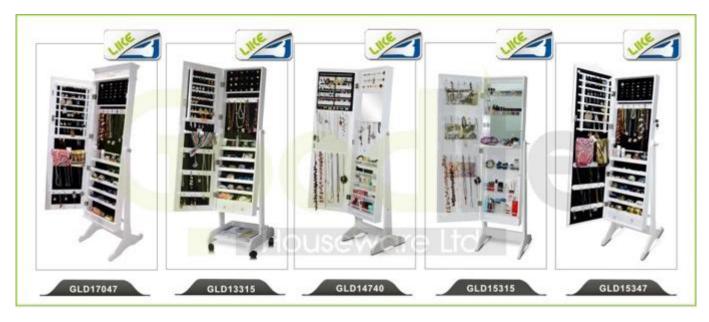

- 1. Your inquiry related to our products or prices will be replied in 12 hours in working date.
- 2. Experience sales answer your inquiry and give you related business service.
- 3. OEM&ODM are welcome, we have over 10 years' experience working with OEM project.
- 4. We are looking for the sales exclusive of our ODM wooden mirror jewelry cabinet.
- 5. Sales exclusive agent sales right have been protect.

### **Package information:**

- 1. Forming polyfoam for the post package
- 2. 6-side strong polyfoam are used for safe package during transportation.
- 3. Assembled kit and User Manual are available for each cabinet.

#### **Production lead time**

- 1. 25~50 days after received deposit.
- 2. Normal on production line production lead time is 15 days after received deposit.

Hot Selling