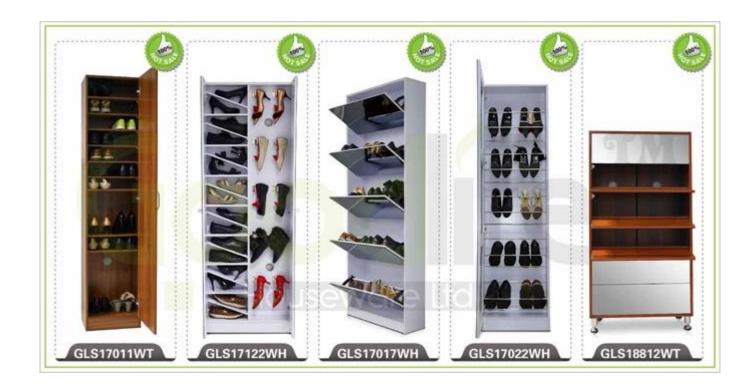

ur inquiry related to our products or prices will be replied in 12 hours in working date.
- 2. Experience sales answer your inquiry and give you related business service.
- 3. OEM&ODM are welcome, we have over 10 years' experience working with OEM project.
- 4. We are looking for the sales exclusive of our ODM wooden mirror jewelry cabinet.
- 5. Sales exclusive agent sales right have been protect.

### **Package information:**

- 1. Forming polyfoam for the post package
- 2. 6-side strong polyfoam are used for safe package during transportation.
- 3. Assembled kit and User Manual are available for each cabinet.

#### **Production lead time**

- 1. 25~50 days after received deposit.
- 2. Normal on production line production lead time is 15 days after received deposit.

Hot Selling