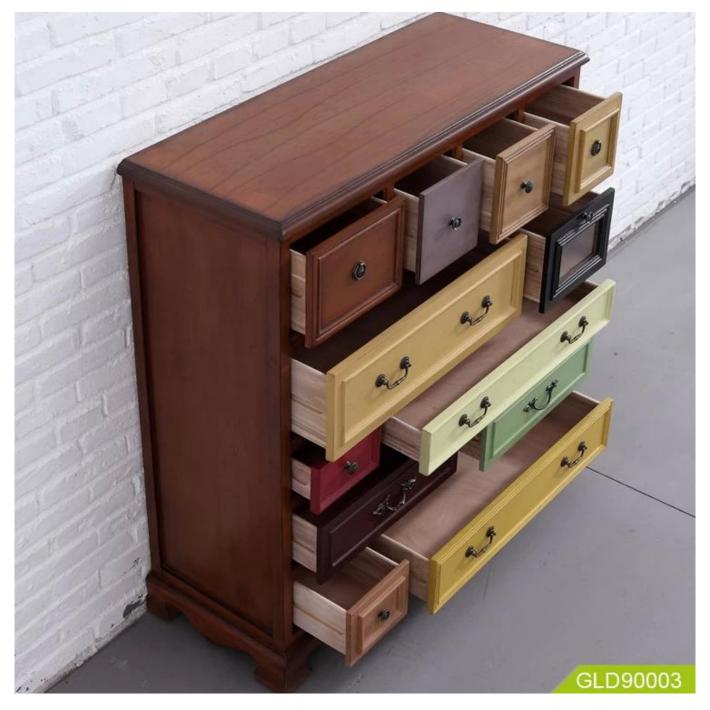

# GLD90003 wholesale Chinese Antique storage chest cabinet home furniture with twelve drawers

Features:

- MDF panel Solid wood Metal handle Painting
- American style painting

### **Product Features**

| Production Name | GLD90003 wholesale Chinese Antique storage chest cabinet home furniture with twelve drawers |
|-----------------|---------------------------------------------------------------------------------------------|
| Brand           | Goodlife                                                                                    |
| Item Number     | GLD90003                                                                                    |
| Size            | W105*D40*H110CM                                                                             |
| Material        | MDF panel;<br>Solid wood<br>Metal handle;<br>Hand Painting                                  |
| Carton CBM      | 0.640m <sup>3</sup>                                                                         |
| Package         | 1pc/one carton,1 layers carton                                                              |
| 40GP            | 90pcs                                                                                       |
| MOQ/FOB Price   | 30pcs/191USD                                                                                |