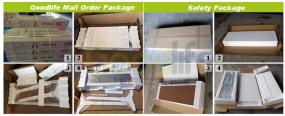

#### **Package information:**

- 1. Forming polyfoam for the post package
- 2. 6-side strong polyfoam are used for safe package during transportation.
- 3. Assembled kit and User Manual are available for each cabinet.

#### MAIL ORDER PACKAGE FOR E COMMERCE GROUPON, AMAZON, EBAY.