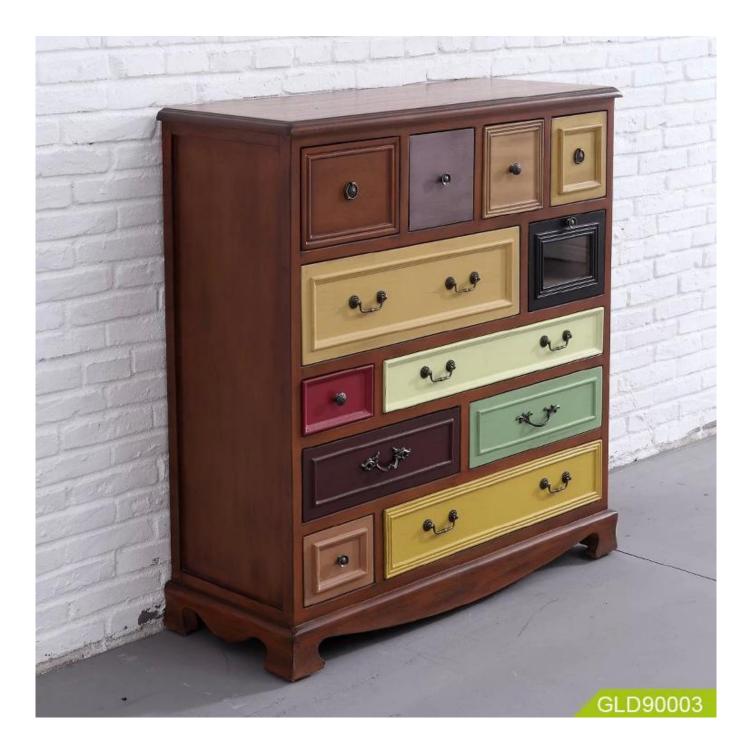

# GLD90003 wholesale Chinese Antique storage chest cabinet home furniture with twelve drawers

Features:

- MDF panel Solid wood Metal handle Painting
- American style painting

### **Product Features**

| Production Name | GLD90003 wholesale Chinese Antique storage chest cabinet home furniture with twelve drawers |
|-----------------|---------------------------------------------------------------------------------------------|
| Brand           | Goodlife                                                                                    |
| Item Number     | GLD90003                                                                                    |
| Size            | W105*D40*H110CM                                                                             |
| Material        | MDF panel;<br>Solid wood<br>Metal handle;<br>Hand Painting                                  |
| Carton CBM      | 0.640m <sup>3</sup>                                                                         |
| Package         | 1pc/one carton,1 layers carton                                                              |
| 40GP            | 90pcs                                                                                       |
| MOQ/FOB Price   | 30pcs/191USD                                                                                |