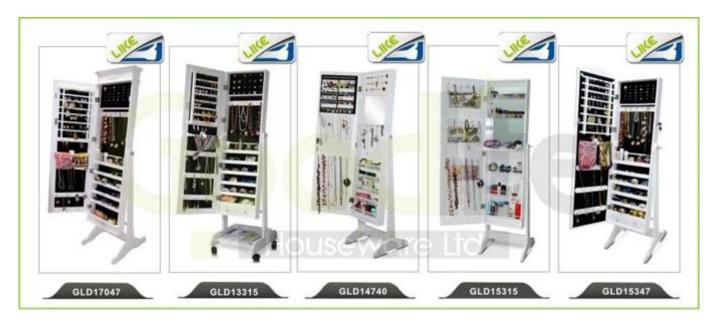

es:**

- 1. Your inquiry related to our products or prices will be replied in 12hours in working date .
- 2. Experience sales answer your inquiry and give you related business service .
- 3. OEM&ODM are welcome, we have over 10 years experience working with OEM project.
- 4. We are looking for the sales exclusive of the our ODM wooden mirror jewelry cabinet.
- 5. Sales exclusive agent sales right have been protect.

### **Package information:**

- 1. Forming polyfoam for the post package
- 2. 6 sides strong polyfoam for safety package during transportation.
- 3. Assembley kit and User manu are available for each cabinet .

### **Production lead time**

- 1. 25~50 days after received deposite
- 2. Normal on production line prodution lead time is 15days after received deposit.

Hot Selling