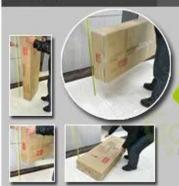

GLT13010

**Function** Can be open as a dining table and fold

as a coffee table

**Colors** Ivory White, black **Material** MDF panel + PU painting

**Dimension** Opening size L160\*W80\*H75cm

Folding size 63''\*31.5''\*30''
I 80\*W80\*H45cm

L80\*W80\*H45cm 31.5''\*31.5''\*17.7'

Package Safety package/PE bag/6pcs polyfoam□

A=A master carton

**Carton CBM** 0.25 0.25

**20GP** 112pcs **40HQ** 

MOQ 1 piece

## Workmanship And Package

#### Woodwork

#### Constuction

## Hand sanded 3 times Sanding Polishing.

## Painting

Automatic spray painting& Artificial spray painting









### Drop Test

Drop test at International Standard.

#### Package

Forming polyfoam , postage package.KD package.

#### Assembly of finished product

MANUAL ASSEMBLY OF SUB-PARTS AND HARDWARE ACCESSORIES.











### Material







Particle board

Certificates











## Our team













### **Our Business services:**

- 1. Your inquiry related to our products or prices will be replied in 12hours in working date .
- 2. Experience sales answer your inquiry and give you related business service .
- 3. OEM&ODM are welcome, we have over 10 years experience working with OEM project.
- 4. We are looking for the sales exclusive of the our ODM wooden mirror jewelry cabinet.
- 5. Sales exclusive agent sales right have been protect.

### **Package information:**

- 1. Forming polyfoam for the post package
- 2. 6 sides strong polyfoam for safety package during transportation.
- 3. Assembley kit and User manu are available for each cabinet .

### **Production lead time**

- 1. 25~50 days aft