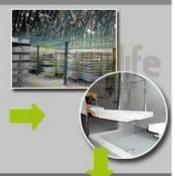

ing rack for contraction of the table.

### **Design And Color**







### **Product Features**

**Product Name** GLT13010 Factory price wooden cheap

restaurant tables chairs

**Brand** Goodlife **Item No** GLT13010

**Function** Can be open as a dining table and fold

as a coffee table

**Colors** Ivory White, black **Material** MDF panel + PU painting

**Dimension** Opening size L160\*W80\*H75cm

Folding size 63''\*31.5''\*30''
I 80\*W80\*H45cm

L80\*W80\*H45cm 31.5''\*31.5''\*17.7'

Package Safety package/PE bag/6pcs polyfoam□

A=A master carton

**Carton CBM** 0.25 0.25

**20GP** 112pcs **40HQ** 

MOQ 1 piece

## Workmanship And Package

#### Woodwork

#### Constuction

## Hand sanded 3 times Sanding Polishing.

## Painting

Automatic spray painting& Artificial spray painting









### Drop Test

Drop test at International Standard.

#### Package

Forming polyfoam , postage package.KD package.

#### Assembly of finished product

MANUAL ASSEMBLY OF SUB-PARTS AND HARDWARE ACCESSORIES.











### Material







Particle board

Certificates











## Our team













### **Our Business services:**

- 1. Your inquiry related to our products or prices will be replied in 12hours in working date .
- 2. Experience sales answer your inquiry and give you related business service .
- 3. OEM&ODM are welcome, we have over 10 years experience working with OEM project.
- 4. We are looking for the sales exclusive of the our ODM wooden mirror jewelry cabinet.
- 5. Sales exclusive agent sales right have been protect.

### **Package information:**

- 1. Forming polyfoam