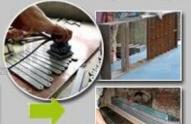

## Hand sanded 3 times Sanding Polishing.

## Painting

Automatic spray painting& Artificial spray painting