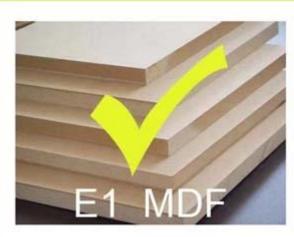

Can be open as a dining table and fold

as a coffee table

**Colors** Ivory White, black **Material** MDF panel + PU painting

**Dimension** Opening size L160\*W80\*H75cm

Folding size 63''\*31.5''\*30''
I 80\*W80\*H45cm

L80\*W80\*H45cm 31.5''\*31.5''\*17.7'

Package Safety package/PE bag/6pcs polyfoam□

A=A master carton

**Carton CBM** 0.25 0.25

**20GP** 112pcs **40HQ** 

MOQ 1 piece

## Workmanship And Package

#### Woodwork

#### Constuction

## Hand sanded 3 times Sanding Polishing.

## Painting

Automatic spray painting& Artificial spray painting









### Drop Test

Drop test at International Standard.

#### Package

Forming polyfoam , postage package.KD package.

#### Assembly of finished product

MANUAL ASSEMBLY OF SUB-PARTS AND HARDWARE ACCESSORIES.











### Material







Particle board

Certificates











## Our team













### **Our Business services:**

- 1. Your inquiry related to our products or prices will be replied in 12hours in working date .
- 2. Experience sales answer your inquiry and give you related business service .
- 3. OEM&ODM are welcome, we have over 10 years experience working with OEM project.
- 4. We are looking for the sales exclusive of the our ODM wooden mirror jewelry cabinet.
- 5. Sales exclusive agent sales right have been protect.

### **Package information:**

- 1. Forming polyfoam for the post package
- 2. 6 sides strong polyfoam for safety package during transportation.
- 3. Assembley kit and User manu are available for each cabinet .

### **Production lead time**

- 1. 25~50 days after received deposite
- 2