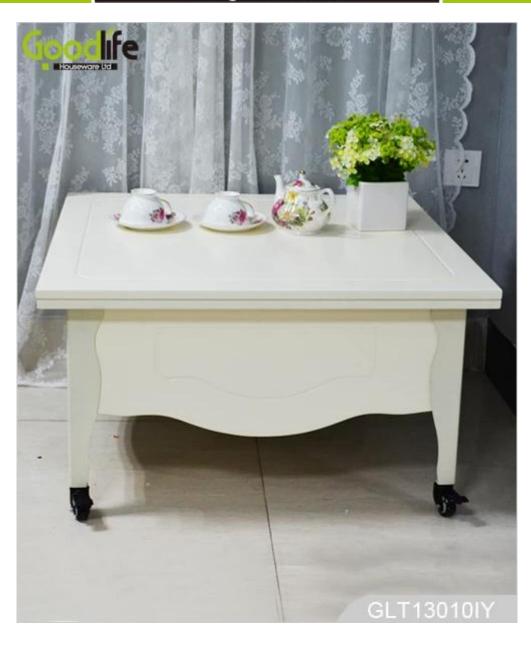

# **SOLUTIONS FOR YOUR GOODLIFE!**

- 1. GLT13010 Factory price wooden cheap restaurant tables chairs is made of 18mm MDF panel .
- 2. Can be open as a dining table and fold as a coffee table.
- 3. Can move it freely with flexible wheels.
- 4. 4 iron legs to support the heavy table.
- 5. 2 wheel stopper to keep its stability.
- 6. Strong internal iron lifting rack for contraction of the table.

### **Product Features**

**Product Name** GLT13010 Factory price wooden cheap

restaurant tables chairs

**Brand** Goodlife **Item No** GLT13010

**Function** Can be open as a dining table and fold

as a coffee table

**Colors** Ivory White, black **Material** MDF panel + PU painting

**Dimension** Opening size L160\*W80\*H75cm

Folding size 63''\*31.5''\*30''
I 80\*W80\*H45cm

L80\*W80\*H45cm 31.5''\*31.5''\*17.7'

Package Safety package/PE bag/6pcs polyfoam□