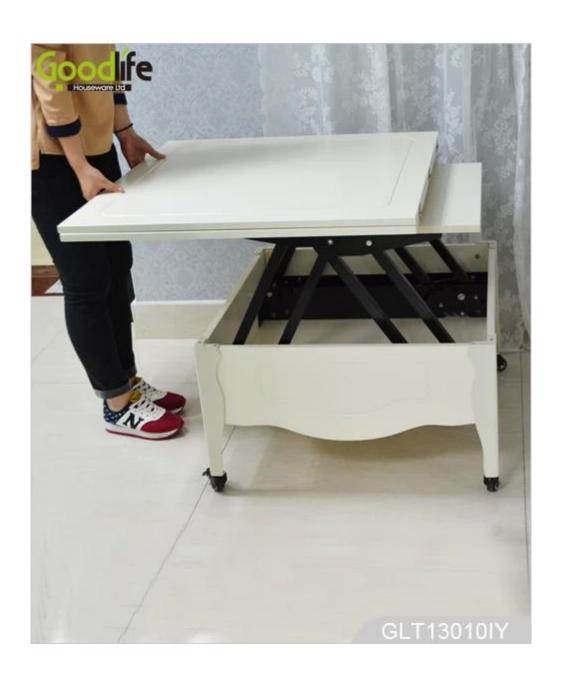

# **SOLUTIONS FOR YOUR GOODLIFE!**

- 1. GLT13010 Factory price wooden cheap restaurant tables chairs is made of 18mm MDF panel .
- 2. Can be open as a dining table and fold as a coffee table.
- 3. Can move it freely with flexible wheels.
- 4. 4 iron legs to support the heavy table.
- 5. 2 wheel stopper to keep its stability.
- 6. Strong internal iron lifting rack for contraction of the table.

### **Product Features**

**Product Name** GLT13010 Factory price wooden cheap

restaurant tables chairs

**Brand** Goodlife **Item No** GLT13010

**Function** Can be open as a dining table and fold

as a coffee table

#### Woodwork

#### Constuction