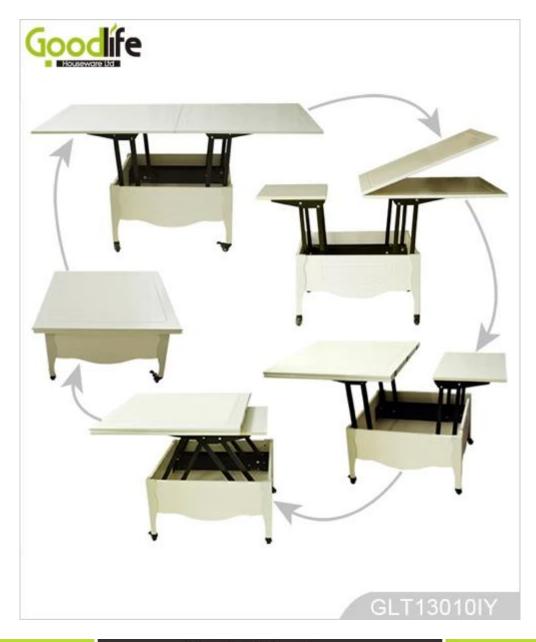

# **SOLUTIONS FOR YOUR GOODLIFE!**

- 1. GLT13010 Factory price wooden cheap restaurant tables chairs is made of 18mm MDF panel .
- 2. Can be open as a dining table and fold as a coffee table.
- 3. Can move it freely with flexible wheels.
- 4. 4 iron legs to support the heavy table.
- 5. 2 wheel stopper to keep its stability.
- 6. Strong internal iron lifting rack for contraction of the table.

### **Product Features**

**Product Name** GLT13010 Factory price wooden cheap

restaurant tables chairs

**Brand** Goodlife **Item No** GLT13010

**Function** Can be open as a dining table and fold

as a coffee table

**Colors** Ivory White, black **Material** MDF panel + PU painting

**Dimension** Opening size L160\*W80\*H75cm

Folding size 63''\*31.5''\*30''
I 80\*W80\*H45cm

L80\*W80\*H45cm 31.5''\*31.5''\*17.7'

Package Safety package/PE bag/6pcs polyfoam□