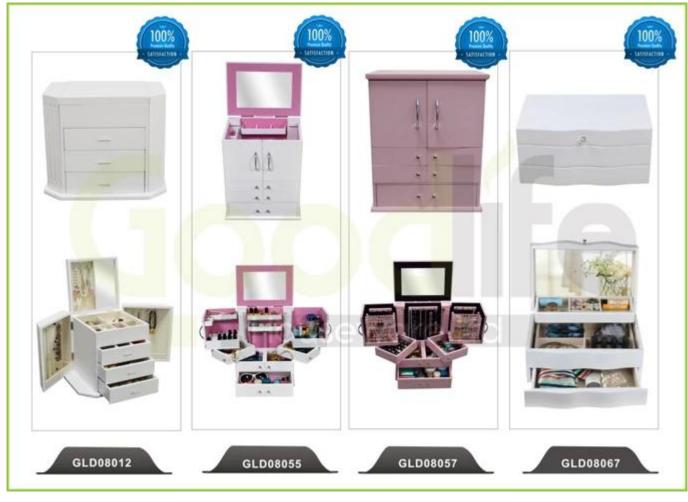

:**

- 1. Your inquiry related to our products or prices will be replied in 12hours in working date .
- 2. Experience sales answer your inquiry and give you related business service .
- 3. OEM&ODM are welcome, we have over 10 years experience working with OEM project.
- 4. We are looking for the sales exclusive of the our ODM wooden mirror jewelry cabinet.
- 5. Sales exclusive agent sales right have been protect.

### **Package information:**

- 1. Forming polyfoam for the post package
- 2. 6 sides strong polyfoam for safety package during transportation.
- 3. Assembley kit and User manu are available for each cabinet .

### **Production lead time**

- 1. 25~50 days after received deposite
- 2. Normal on production line prodution lead time is 15days after received deposit.

Hot Selling