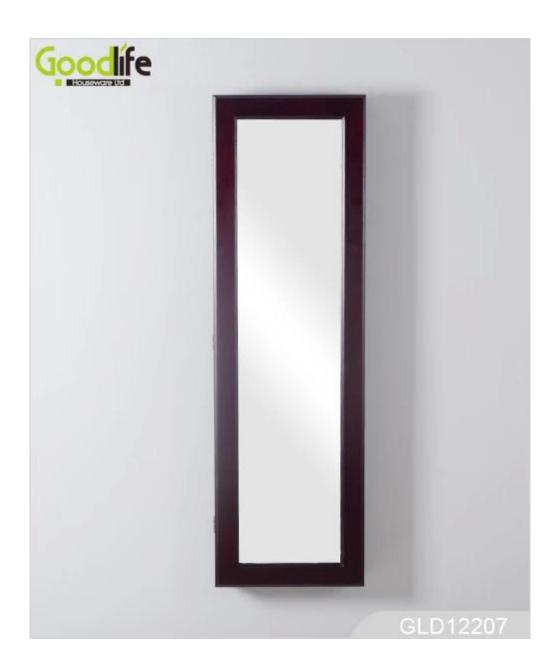

# GOODLIFE Black mirror jewelry cabinet bedroom furniture set GLD12207

- Full length dressing mirror and jewelry storage combined.

Lots of divided space and organizers perfect for organizing your favorite jewelry and makeu p.

### W41\*D40\*H147cm

| Production Name           | GOODLIFE Black mirror jewelry cabine<br>furniture set GLD12207                                               | t bedroom Brand | <b>I</b> Go | odlife        |
|---------------------------|--------------------------------------------------------------------------------------------------------------|-----------------|-------------|---------------|
| Item No.                  | GLD12207                                                                                                     |                 |             |               |
| Product size              |                                                                                                              |                 |             |               |
| 37*9.5*120cm[]14.57*3.74* |                                                                                                              |                 |             |               |
| Colors                    | White, black, brown,gray                                                                                     |                 |             |               |
| Function                  | floor standing +Wall mount +over the door, for jewelry, accessories storage                                  |                 |             |               |
| Material                  | MDF+NC painting Soft Inner velvet liner                                                                      |                 |             |               |
| Organizer details         | Earring holders; Plastic tray organizers; Necklace hooks; Finger ring holders; Inner mirror.                 |                 |             |               |
| Package size              | 37*9.5*120cm /(INCH:53.15"* 17.72"* 7.28")                                                                   |                 |             |               |
| Package                   | Knock down package, poly bag, poly foam;<br>A=A master carton;1pc per carton; international drop test passed |                 |             |               |
| Carton CBM                | $0.1 \text{m}^3$                                                                                             |                 | N.W./G.W.   | 12.2kgs/14kgs |
| 20GP                      | 280pcs <b>40HC</b>                                                                                           | 680pcs          | MOQ         | 300 pieces    |