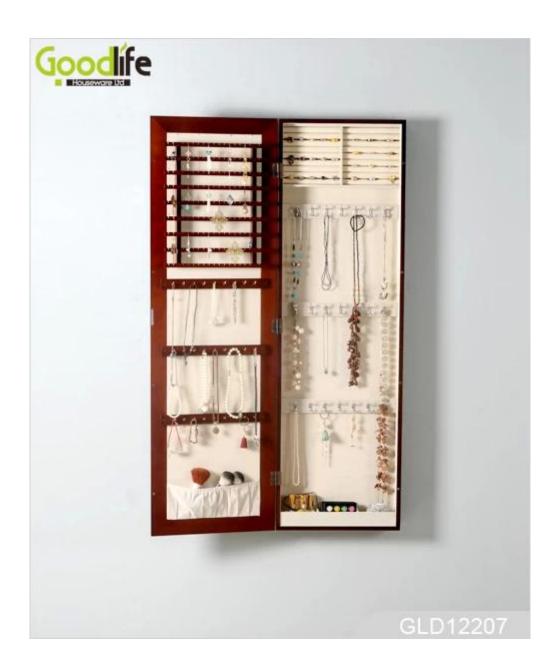

# GOODLIFE Black mirror jewelry cabinet bedroom furniture set GLD12207

- Full length dressing mirror and jewelry storage combined.

Lots of divided space and organizers perfect for organizing your favorite jewelry and makeu p.

### W41\*D40\*H147cm

| Production Name           | GOODLIFE Black mirror jewelry cabine<br>furniture set GLD12207                                               | t bedroom Brand | <b>I</b> Go | odlife        |
|---------------------------|--------------------------------------------------------------------------------------------------------------|-----------------|-------------|---------------|
| Item No.                  | GLD12207                                                                                                     |                 |             |               |
| Product size              |                                                                                                              |                 |             |               |
| 37*9.5*120cm[]14.57*3.74* |                                                                                                              |                 |             |               |
| Colors                    | White, black, brown,gray                                                                                     |                 |             |               |
| Function                  | floor standing +Wall mount +over the door, for jewelry, accessories storage                                  |                 |             |               |
| Material                  | MDF+NC painting Soft Inner velvet liner                                                                      |                 |             |               |
| Organizer details         | Earring holders; Plastic tray organizers; Necklace hooks; Finger ring holders; Inner mirror.                 |                 |             |               |
| Package size              | 37*9.5*120cm /(INCH:53.15"* 17.72"* 7.28")                                                                   |                 |             |               |
| Package                   | Knock down package, poly bag, poly foam;<br>A=A master carton;1pc per carton; international drop test passed |                 |             |               |
| Carton CBM                | $0.1 \text{m}^3$                                                                                             |                 | N.W./G.W.   | 12.2kgs/14kgs |
| 20GP                      | 280pcs <b>40HC</b>                                                                                           | 680pcs          | MOQ         | 300 pieces    |