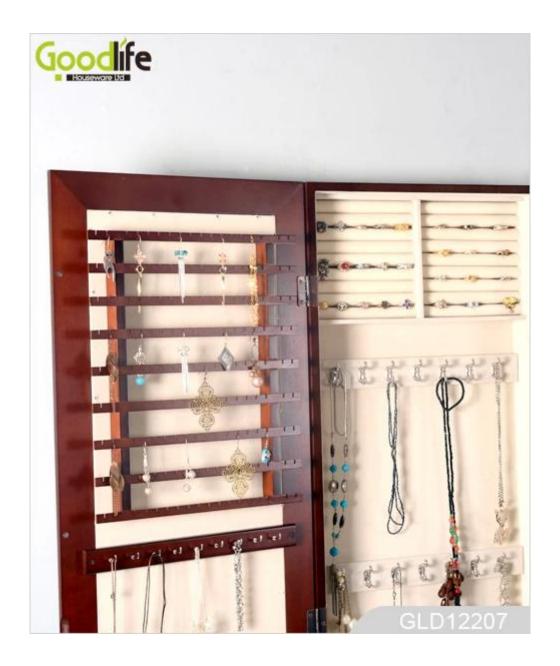

### W41\*D40\*H147cm

| Production Name           | GOODLIFE Black mirror jewelry cabine<br>furniture set GLD12207                                               | t bedroom Brand | <b>I</b> Go | odlife        |
|---------------------------|--------------------------------------------------------------------------------------------------------------|-----------------|-------------|---------------|
| Item No.                  | GLD12207                                                                                                     |                 |             |               |
| Product size              |                                                                                                              |                 |             |               |
| 37*9.5*120cm[]14.57*3.74* |                                                                                                              |                 |             |               |
| Colors                    | White, black, brown,gray                                                                                     |                 |             |               |
| Function                  | floor standing +Wall mount +over the door, for jewelry, accessories storage                                  |                 |             |               |
| Material                  | MDF+NC painting Soft Inner velvet liner                                                                      |                 |             |               |
| Organizer details         | Earring holders; Plastic tray organizers; Necklace hooks; Finger ring holders; Inner mirror.                 |                 |             |               |
| Package size              | 37*9.5*120cm /(INCH:53.15"* 17.72"* 7.28")                                                                   |                 |             |               |
| Package                   | Knock down package, poly bag, poly foam;<br>A=A master carton;1pc per carton; international drop test passed |                 |             |               |
| Carton CBM                | $0.1 \text{m}^3$                                                                                             |                 | N.W./G.W.   | 12.2kgs/14kgs |
| 20GP                      | 280pcs <b>40HC</b>                                                                                           | 680pcs          | MOQ         | 300 pieces    |