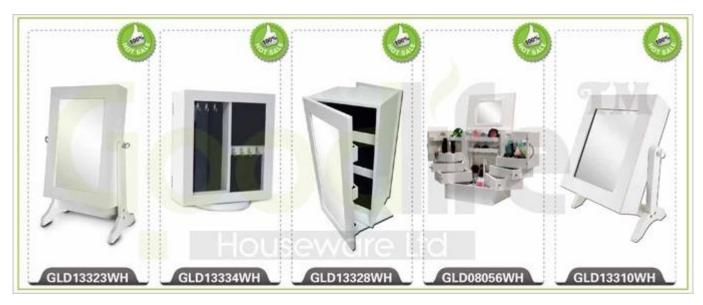

# GOODLIFE Black mirror jewelry cabinet bedroom furniture set GLD12207

- Full length dressing mirror and jewelry storage combined.

Lots of divided space and organizers perfect for organizing your favorite jewelry and makeu p.