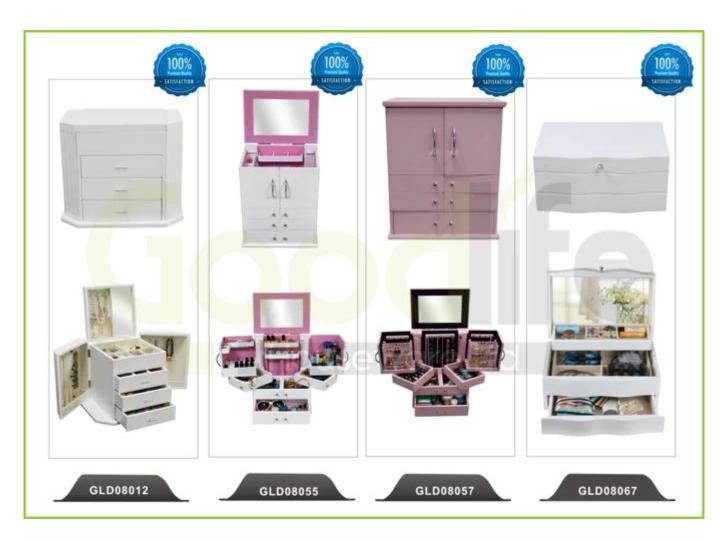

# GOODLIFE Black mirror jewelry cabinet bedroom furniture set GLD12207

- Full length dressing mirror and jewelry storage combined.

Lots of divided space and organizers perfect for organizing your favorite jewelry and makeu p.