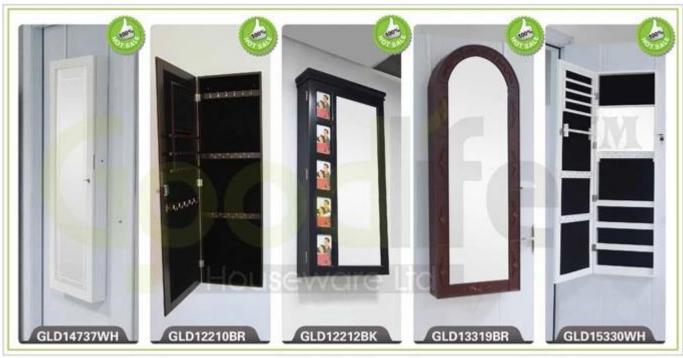

# GOODLIFE Black mirror jewelry cabinet bedroom furniture set GLD12207

- Full length dressing mirror and jewelry storage combined.

Lots of divided space and organizers perfect for organizing your favorite jewelry and makeu p.