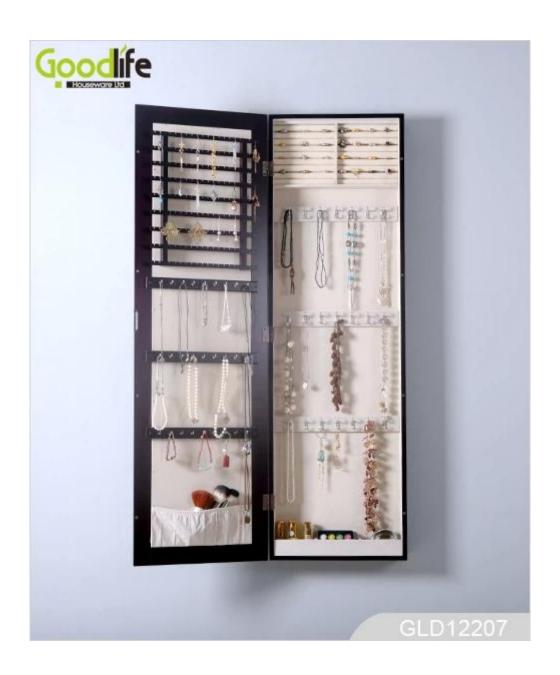

# GOODLIFE Black mirror jewelry cabinet bedroom furniture set GLD12207

- Full length dressing mirror and jewelry storage combined.

Lots of divided space and organizers perfect for organizing your favorite jewelry and makeu p.

### W41\*D40\*H147cm

| Production Name           | GOODLIFE Black mirror jewelry cabine<br>furniture set GLD12207                                               | t bedroom Brand | <b>I</b> Go | odlife        |
|---------------------------|--------------------------------------------------------------------------------------------------------------|-----------------|-------------|---------------|
| Item No.                  | GLD12207                                                                                                     |                 |             |               |
| Product size              |                                                                                                              |                 |             |               |
| 37*9.5*120cm[]14.57*3.74* |                                                                                                              |                 |             |               |
| Colors                    | White, black, brown,gray                                                                                     |                 |             |               |
| Function                  | floor standing +Wall mount +over the door, for jewelry, accessories storage                                  |                 |             |               |
| Material                  | MDF+NC painting Soft Inner velvet liner                                                                      |                 |             |               |
| Organizer details         | Earring holders; Plastic tray organizers; Necklace hooks; Finger ring holders; Inner mirror.                 |                 |             |               |
| Package size              | 37*9.5*120cm /(INCH:53.15"* 17.72"* 7.28")                                                                   |                 |             |               |
| Package                   | Knock down package, poly bag, poly foam;<br>A=A master carton;1pc per carton; international drop test passed |                 |             |               |
| Carton CBM                | $0.1 \text{m}^3$                                                                                             |                 | N.W./G.W.   | 12.2kgs/14kgs |
| 20GP                      | 280pcs <b>40HC</b>                                                                                           | 680pcs          | MOQ         | 300 pieces    |