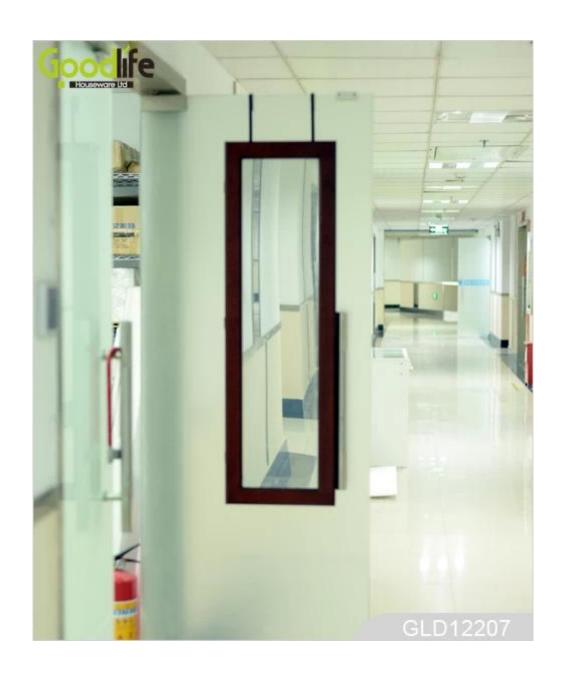

# GOODLIFE Black mirror jewelry cabinet bedroom furniture set GLD12207

- Full length dressing mirror and jewelry storage combined.

Lots of divided space and organizers perfect for organizing your favorite jewelry and makeu p.