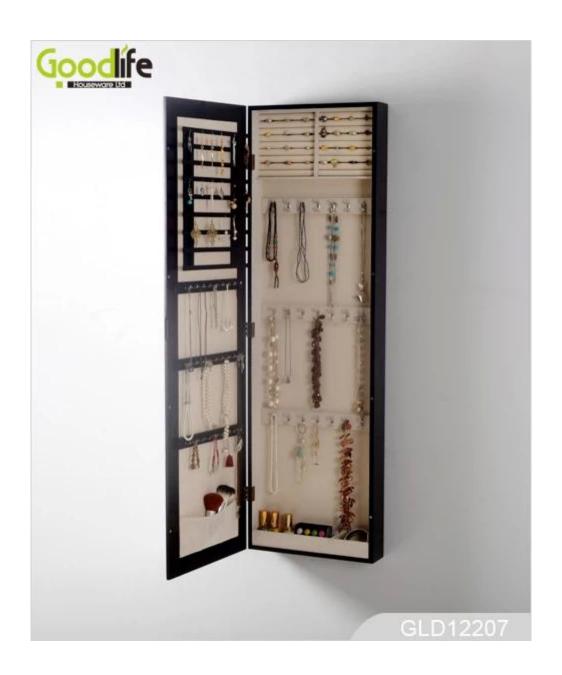

# GOODLIFE Black mirror jewelry cabinet bedroom furniture set GLD12207

- Full length dressing mirror and jewelry storage combined.

Lots of divided space and organizers perfect for organizing your favorite jewelry and makeu p.

### W41\*D40\*H147cm

| Production Name           | GOODLIFE Black mirror jewelry cabine<br>furniture set GLD12207                                               | t bedroom Brand | <b>I</b> Go | odlife        |
|---------------------------|--------------------------------------------------------------------------------------------------------------|-----------------|-------------|---------------|
| Item No.                  | GLD12207                                                                                                     |                 |             |               |
| Product size              |                                                                                                              |                 |             |               |
| 37*9.5*120cm[]14.57*3.74* |                                                                                                              |                 |             |               |
| Colors                    | White, black, brown,gray                                                                                     |                 |             |               |
| Function                  | floor standing +Wall mount +over the door, for jewelry, accessories storage                                  |                 |             |               |
| Material                  | MDF+NC painting Soft Inner velvet liner                                                                      |                 |             |               |
| Organizer details         | Earring holders; Plastic tray organizers; Necklace hooks; Finger ring holders; Inner mirror.                 |                 |             |               |
| Package size              | 37*9.5*120cm /(INCH:53.15"* 17.72"* 7.28")                                                                   |                 |             |               |
| Package                   | Knock down package, poly bag, poly foam;<br>A=A master carton;1pc per carton; international drop test passed |                 |             |               |
| Carton CBM                | $0.1 \text{m}^3$                                                                                             |                 | N.W./G.W.   | 12.2kgs/14kgs |
| 20GP                      | 280pcs <b>40HC</b>                                                                                           | 680pcs          | MOQ         | 300 pieces    |