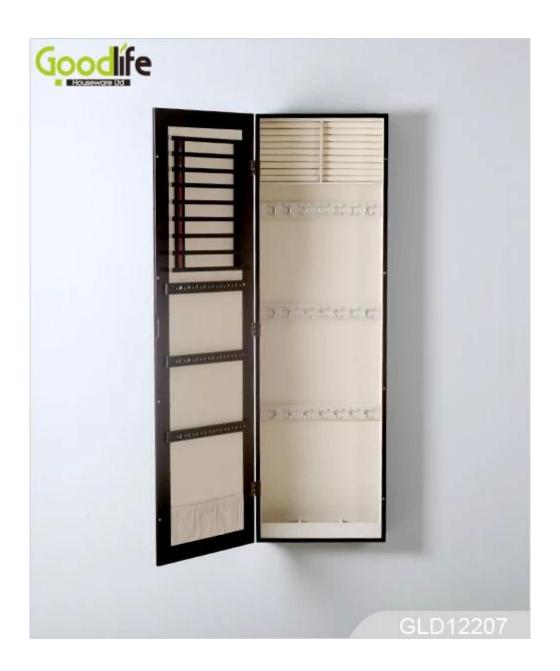

# GOODLIFE Black mirror jewelry cabinet bedroom furniture set GLD12207

- Full length dressing mirror and jewelry storage combined.

Lots of divided space and organizers perfect for organizing your favorite jewelry and makeu p.

### W41\*D40\*H147cm

| Production Name           | GOODLIFE Black mirror jewelry cabine<br>furniture set GLD12207                                               | t bedroom Brand | <b>I</b> Go | odlife        |
|---------------------------|--------------------------------------------------------------------------------------------------------------|-----------------|-------------|---------------|
| Item No.                  | GLD12207                                                                                                     |                 |             |               |
| Product size              |                                                                                                              |                 |             |               |
| 37*9.5*120cm[]14.57*3.74* |                                                                                                              |                 |             |               |
| Colors                    | White, black, brown,gray                                                                                     |                 |             |               |
| Function                  | floor standing +Wall mount +over the door, for jewelry, accessories storage                                  |                 |             |               |
| Material                  | MDF+NC painting Soft Inner velvet liner                                                                      |                 |             |               |
| Organizer details         | Earring holders; Plastic tray organizers; Necklace hooks; Finger ring holders; Inner mirror.                 |                 |             |               |
| Package size              | 37*9.5*120cm /(INCH:53.15"* 17.72"* 7.28")                                                                   |                 |             |               |
| Package                   | Knock down package, poly bag, poly foam;<br>A=A master carton;1pc per carton; international drop test passed |                 |             |               |
| Carton CBM                | $0.1 \text{m}^3$                                                                                             |                 | N.W./G.W.   | 12.2kgs/14kgs |
| 20GP                      | 280pcs <b>40HC</b>                                                                                           | 680pcs          | MOQ         | 300 pieces    |