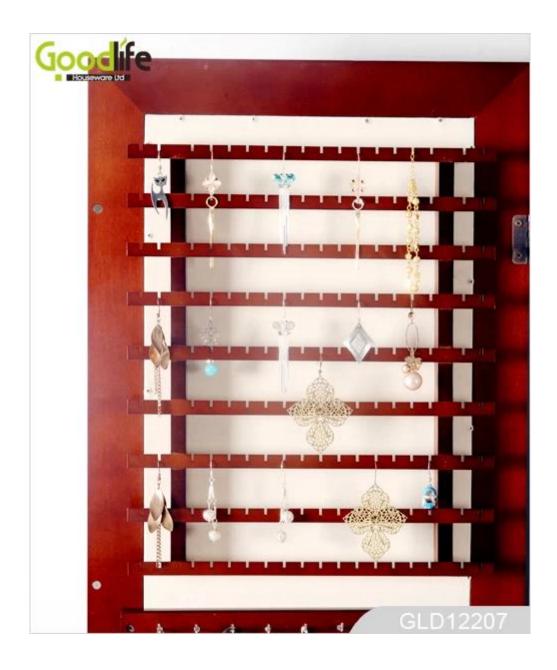

### W41\*D40\*H147cm

| Production Name           | GOODLIFE Black mirror jewelry cabine<br>furniture set GLD12207                                               | t bedroom Brand | <b>I</b> Go | odlife        |
|---------------------------|--------------------------------------------------------------------------------------------------------------|-----------------|-------------|---------------|
| Item No.                  | GLD12207                                                                                                     |                 |             |               |
| Product size              |                                                                                                              |                 |             |               |
| 37*9.5*120cm[]14.57*3.74* |                                                                                                              |                 |             |               |
| Colors                    | White, black, brown,gray                                                                                     |                 |             |               |
| Function                  | floor standing +Wall mount +over the door, for jewelry, accessories storage                                  |                 |             |               |
| Material                  | MDF+NC painting Soft Inner velvet liner                                                                      |                 |             |               |
| Organizer details         | Earring holders; Plastic tray organizers; Necklace hooks; Finger ring holders; Inner mirror.                 |                 |             |               |
| Package size              | 37*9.5*120cm /(INCH:53.15"* 17.72"* 7.28")                                                                   |                 |             |               |
| Package                   | Knock down package, poly bag, poly foam;<br>A=A master carton;1pc per carton; international drop test passed |                 |             |               |
| Carton CBM                | $0.1 \text{m}^3$                                                                                             |                 | N.W./G.W.   | 12.2kgs/14kgs |
| 20GP                      | 280pcs <b>40HC</b>                                                                                           | 680pcs          | MOQ         | 300 pieces    |