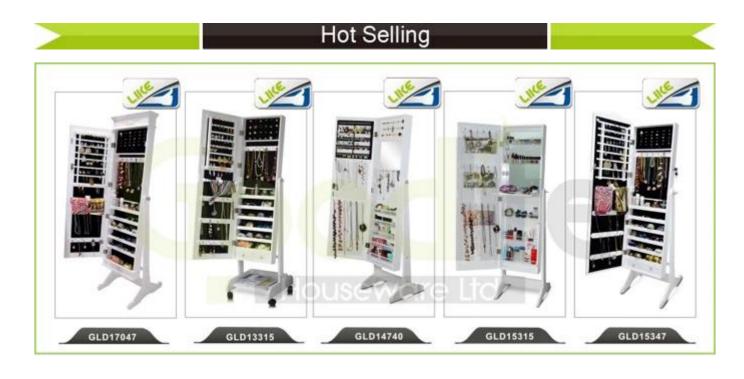

# GOODLIFE Black mirror jewelry cabinet bedroom furniture set GLD12207

- Full length dressing mirror and jewelry storage combined.

Lots of divided space and organizers perfect for organizing your favorite jewelry and makeu p.