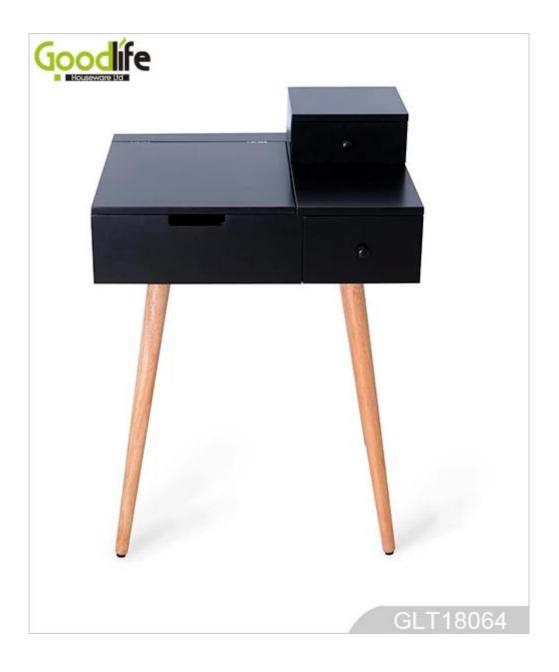

#### Good quality cheap price wooden dressing table with drawers GLD18064D **OVERVIEW**:

- Modern and simple design.
- The table can be a dresser with the wall mounted mirror, and can be a study or work desk.
  Made of MDF wood with solid wood stand.
  Knocked-down package with poly foam protected and strong carton.
  Assembling Instruction included.

|                      |                                                                                                                                       | Product Features | ;                 |       |          |
|----------------------|---------------------------------------------------------------------------------------------------------------------------------------|------------------|-------------------|-------|----------|
| Product's<br>name    | Good quality cheap price wooden dressing table with drawers GLD18064D                                                                 |                  |                   | brand | GoodLife |
| Item number.         | GLT18064D                                                                                                                             |                  |                   |       |          |
| colors               | White, Black[]Brown                                                                                                                   |                  |                   |       |          |
| Function             | home furniture.<br>makeup vanity table                                                                                                |                  |                   |       |          |
| Material             | E1 MDF with NC painting                                                                                                               |                  |                   |       |          |
| Organizer<br>details | makeup cabinet set with mirror                                                                                                        |                  |                   |       |          |
| Product Size         | 60.*50*86cm                                                                                                                           |                  |                   |       |          |
| Package size         | 68.50*58.00*21.50cm                                                                                                                   |                  |                   |       |          |
| Package              | KD packing, 1piece per PE bags; 1set per cartons; polyfoam protecting;<br>Good quality cheap price wooden dressing table with drawers |                  |                   |       |          |
| Carton CBM           | 0.085m³ / set                                                                                                                         |                  |                   |       |          |
| 20GP                 | 327sets                                                                                                                               | N.W. /G.W.       | 14.8kgs / 16.5kgs |       |          |
| 40HQ                 | 678sets                                                                                                                               | MOQ              | 200 PCS           |       |          |