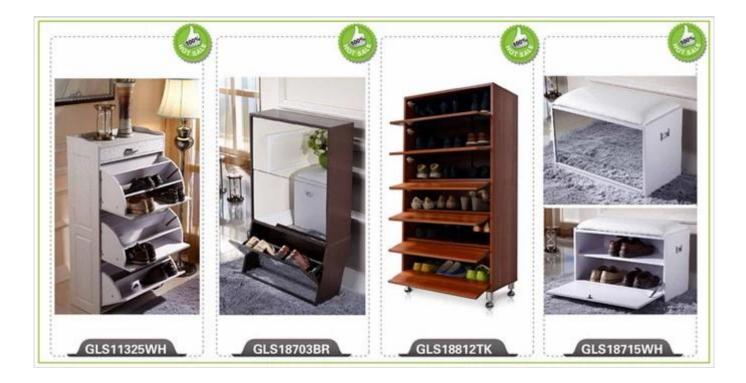

ed to our products or prices will be replied in 12 hours in working date.

2. Experience sales answer your question and give you related business service.

3. OEM & amp; amp; ODM are welcome, we have over 10 years experience working with OEM project.

4. We are looking for exclusive sales of ODM <u>Cabinet wooden mirror jewelry</u>.

5. Sales The exclusive right agent sales have been protection.

### **Package information:**

- 1. Forming polyfoam for the post package
- 2. 6-side strong polyfoam are used for safety package during transportation.
- 3. assembled kit and user manual are available for each office.

#### production lead time

1. 25 ~ 50 days after deposit received.

2. Normal in the production lead time production line is 15 days after deposit received.

### Hot Selling