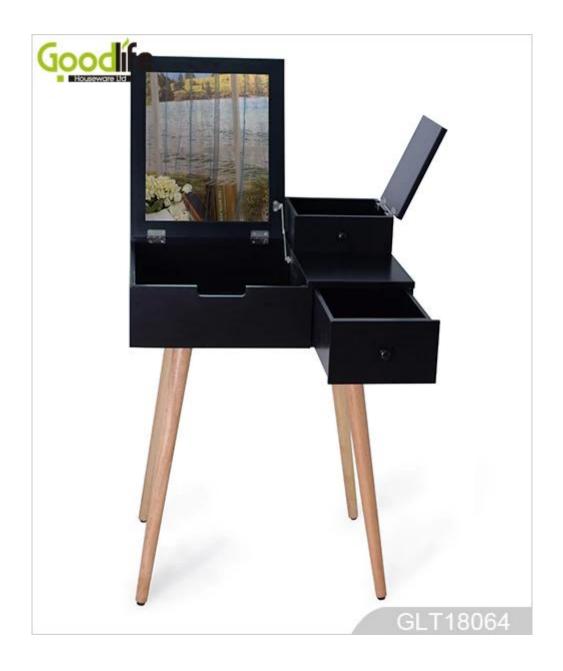

#### Good quality cheap price wooden dressing table with drawers GLD18064D **OVERVIEW**:

- Modern and simple design.
- The table can be a dresser with the wall mounted mirror, and can be a study or work desk.
  Made of MDF wood with solid wood stand.
  Knocked-down package with poly foam protected and strong carton.
  Assembling Instruction included.

|                      |                                                                                                                                       | Product Features | ;                 |       |          |
|----------------------|---------------------------------------------------------------------------------------------------------------------------------------|------------------|-------------------|-------|----------|
| Product's<br>name    | Good quality cheap price wooden dressing table with drawers GLD18064D                                                                 |                  |                   | brand | GoodLife |
| Item number.         | GLT18064D                                                                                                                             |                  |                   |       |          |
| colors               | White, Black[]Brown                                                                                                                   |                  |                   |       |          |
| Function             | home furniture.<br>makeup vanity table                                                                                                |                  |                   |       |          |
| Material             | E1 MDF with NC painting                                                                                                               |                  |                   |       |          |
| Organizer<br>details | makeup cabinet set with mirror                                                                                                        |                  |                   |       |          |
| Product Size         | 60.*50*86cm                                                                                                                           |                  |                   |       |          |
| Package size         | 68.50*58.00*21.50cm                                                                                                                   |                  |                   |       |          |
| Package              | KD packing, 1piece per PE bags; 1set per cartons; polyfoam protecting;<br>Good quality cheap price wooden dressing table with drawers |                  |                   |       |          |
| Carton CBM           | 0.085m³ / set                                                                                                                         |                  |                   |       |          |
| 20GP                 | 327sets                                                                                                                               | N.W. /G.W.       | 14.8kgs / 16.5kgs |       |          |
| 40HQ                 | 678sets                                                                                                                               | MOQ              | 200 PCS           |       |          |