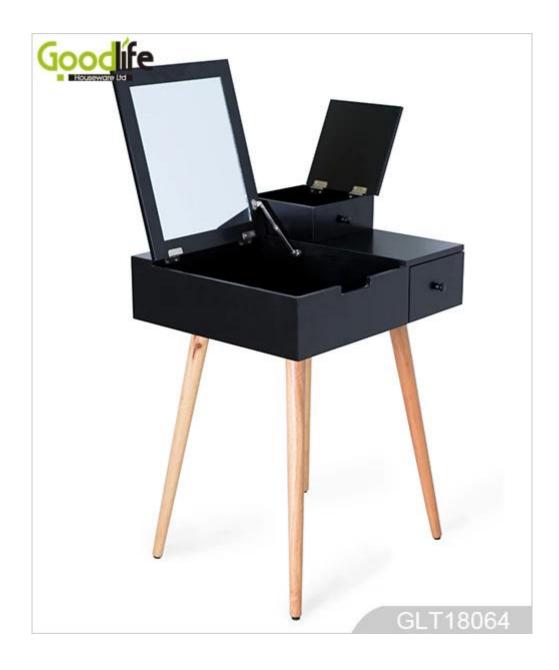

#### Good quality cheap price wooden dressing table with drawers GLD18064D **OVERVIEW**:

- Modern and simple design.
- The table can be a dresser with the wall mounted mirror, and can be a study or work desk.
  Made of MDF wood with solid wood stand.
  Knocked-down package with poly foam protected and strong carton.
  Assembling Instruction included.

|                      |                                                                                                                                       | Product Features | ;                 |       |          |
|----------------------|---------------------------------------------------------------------------------------------------------------------------------------|------------------|-------------------|-------|----------|
| Product's<br>name    | Good quality cheap price wooden dressing table with drawers GLD18064D                                                                 |                  |                   | brand | GoodLife |
| Item number.         | GLT18064D                                                                                                                             |                  |                   |       |          |
| colors               | White, Black[]Brown                                                                                                                   |                  |                   |       |          |
| Function             | home furniture.<br>makeup vanity table                                                                                                |                  |                   |       |          |
| Material             | E1 MDF with NC painting                                                                                                               |                  |                   |       |          |
| Organizer<br>details | makeup cabinet set with mirror                                                                                                        |                  |                   |       |          |
| Product Size         | 60.*50*86cm                                                                                                                           |                  |                   |       |          |
| Package size         | 68.50*58.00*21.50cm                                                                                                                   |                  |                   |       |          |
| Package              | KD packing, 1piece per PE bags; 1set per cartons; polyfoam protecting;<br>Good quality cheap price wooden dressing table with drawers |                  |                   |       |          |
| Carton CBM           | 0.085m³ / set                                                                                                                         |                  |                   |       |          |
| 20GP                 | 327sets                                                                                                                               | N.W. /G.W.       | 14.8kgs / 16.5kgs |       |          |
| 40HQ                 | 678sets                                                                                                                               | MOQ              | 200 PCS           |       |          |