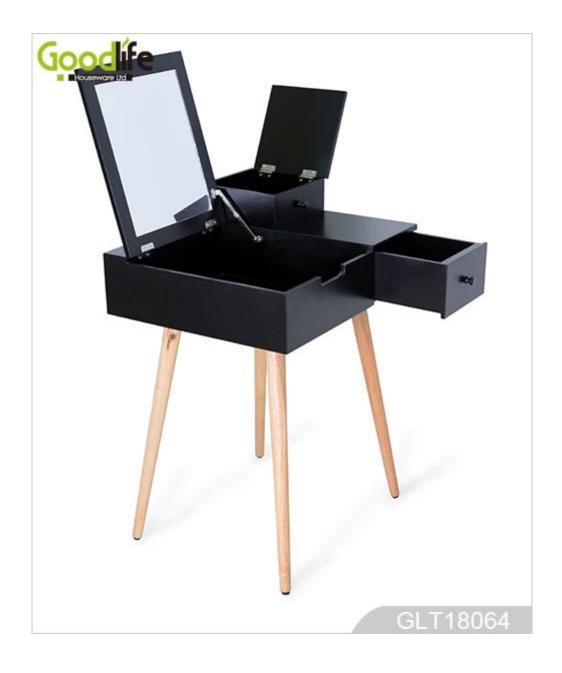

#### Good quality cheap price wooden dressing table with drawers GLD18064D **OVERVIEW**:

- Modern and simple design.
- The table can be a dresser with the wall mounted mirror, and can be a study or work desk.
  Made of MDF wood with solid wood stand.
  Knocked-down package with poly foam protected and strong carton.
  Assembling Instruction included.

|                      |                                                                                                                                       | Product Features | ;                 |       |          |
|----------------------|---------------------------------------------------------------------------------------------------------------------------------------|------------------|-------------------|-------|----------|
| Product's<br>name    | Good quality cheap price wooden dressing table with drawers GLD18064D                                                                 |                  |                   | brand | GoodLife |
| Item number.         | GLT18064D                                                                                                                             |                  |                   |       |          |
| colors               | White, Black[]Brown                                                                                                                   |                  |                   |       |          |
| Function             | home furniture.<br>makeup vanity table                                                                                                |                  |                   |       |          |
| Material             | E1 MDF with NC painting                                                                                                               |                  |                   |       |          |
| Organizer<br>details | makeup cabinet set with mirror                                                                                                        |                  |                   |       |          |
| Product Size         | 60.*50*86cm                                                                                                                           |                  |                   |       |          |
| Package size         | 68.50*58.00*21.50cm                                                                                                                   |                  |                   |       |          |
| Package              | KD packing, 1piece per PE bags; 1set per cartons; polyfoam protecting;<br>Good quality cheap price wooden dressing table with drawers |                  |                   |       |          |
| Carton CBM           | 0.085m³ / set                                                                                                                         |                  |                   |       |          |
| 20GP                 | 327sets                                                                                                                               | N.W. /G.W.       | 14.8kgs / 16.5kgs |       |          |
| 40HQ                 | 678sets                                                                                                                               | MOQ              | 200 PCS           |       |          |