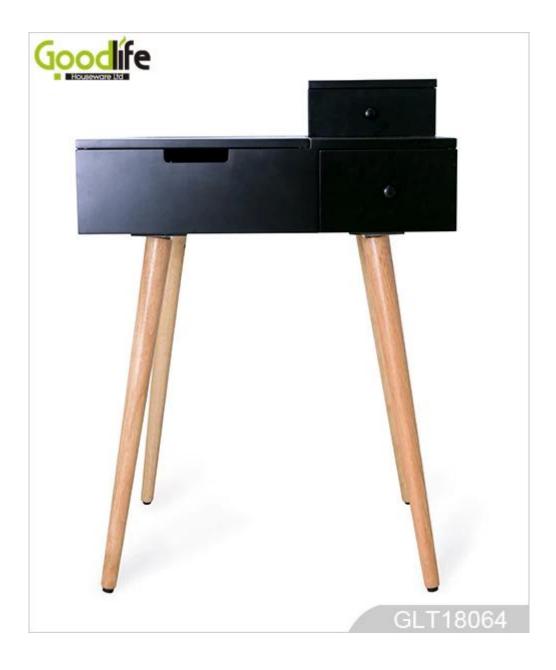

#### Good quality cheap price wooden dressing table with drawers GLD18064D **OVERVIEW**:

- Modern and simple design.
- The table can be a dresser with the wall mounted mirror, and can be a study or work desk.
  Made of MDF wood with solid wood stand.
  Knocked-down package with poly foam protected and strong carton.
  Assembling Instruction included.

|                      |                                                                                                                                       | Product Features | ;                 |       |          |
|----------------------|---------------------------------------------------------------------------------------------------------------------------------------|------------------|-------------------|-------|----------|
| Product's<br>name    | Good quality cheap price wooden dressing table with drawers GLD18064D                                                                 |                  |                   | brand | GoodLife |
| Item number.         | GLT18064D                                                                                                                             |                  |                   |       |          |
| colors               | White, Black[]Brown                                                                                                                   |                  |                   |       |          |
| Function             | home furniture.<br>makeup vanity table                                                                                                |                  |                   |       |          |
| Material             | E1 MDF with NC painting                                                                                                               |                  |                   |       |          |
| Organizer<br>details | makeup cabinet set with mirror                                                                                                        |                  |                   |       |          |
| Product Size         | 60.*50*86cm                                                                                                                           |                  |                   |       |          |
| Package size         | 68.50*58.00*21.50cm                                                                                                                   |                  |                   |       |          |
| Package              | KD packing, 1piece per PE bags; 1set per cartons; polyfoam protecting;<br>Good quality cheap price wooden dressing table with drawers |                  |                   |       |          |
| Carton CBM           | 0.085m³ / set                                                                                                                         |                  |                   |       |          |
| 20GP                 | 327sets                                                                                                                               | N.W. /G.W.       | 14.8kgs / 16.5kgs |       |          |
| 40HQ                 | 678sets                                                                                                                               | MOQ              | 200 PCS           |       |          |