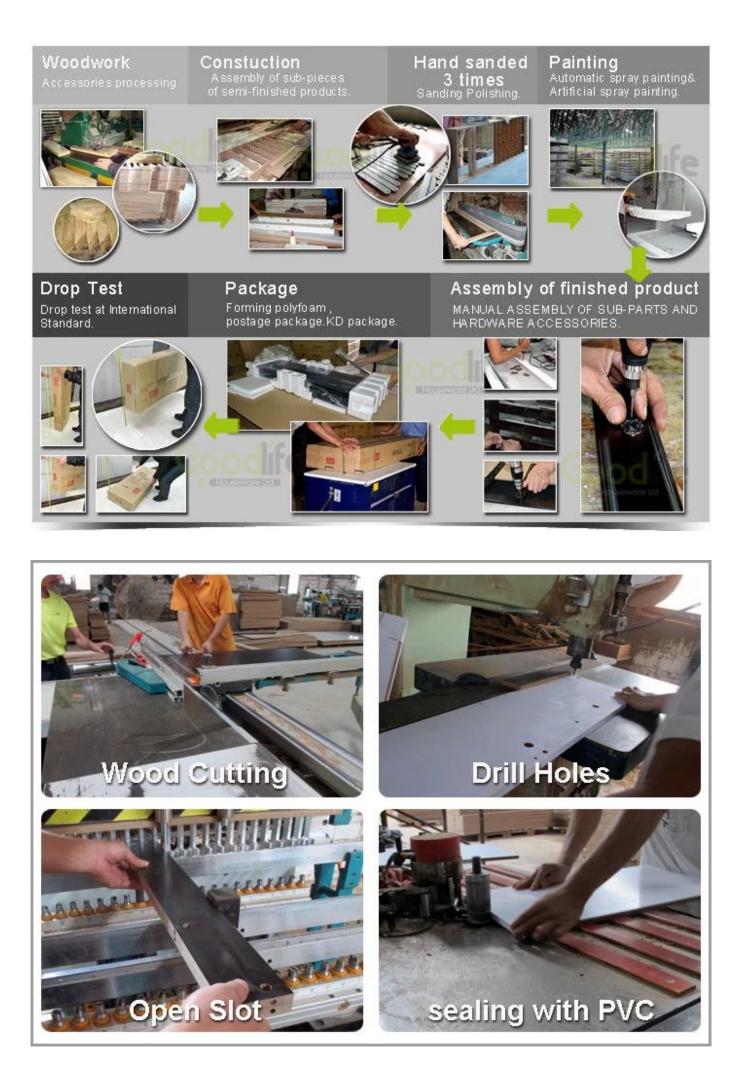

### **Design And Color**

×

Workmanship And Package

#### **Package information:**

- 1. Forming polyfoam for the post package
- 2. 6-side strong polyfoam are used for safe package during transportation.
- 3. Assembled kit and User Manual are available for each cabinet.