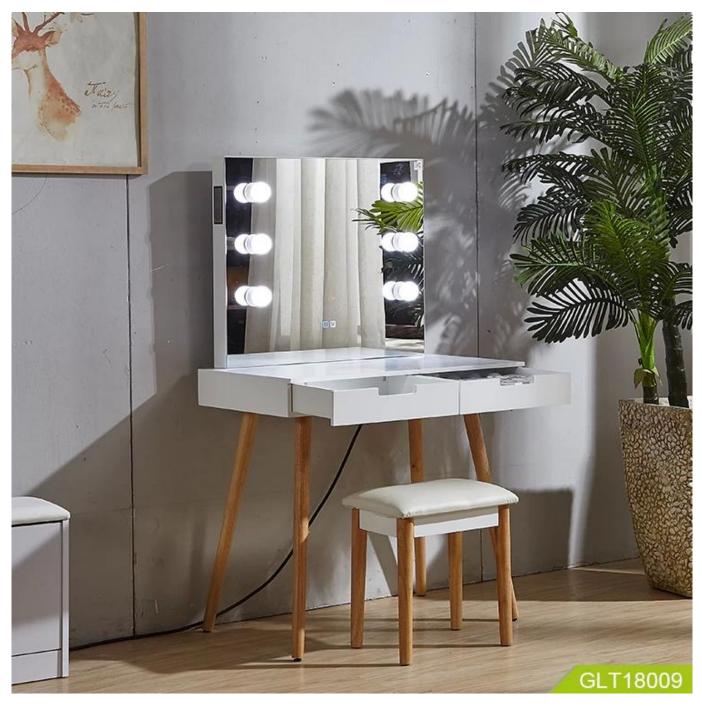

## GoodLife Manufacturer Supply Make Up Table Mirror Dressing Mirror Build In Bluetooth with Speaker

### Product Features

| Production Name   | GoodLife Manufacturer S<br>Mirror Dressing Mirror H<br>Speaker                                                                                                                                                                                                                                                                         |      |          | d C | Goodlife             |
|-------------------|----------------------------------------------------------------------------------------------------------------------------------------------------------------------------------------------------------------------------------------------------------------------------------------------------------------------------------------|------|----------|-----|----------------------|
| Item No.          | GLT18009                                                                                                                                                                                                                                                                                                                               |      |          |     |                      |
| Product Size:     | W70.5*D6.3*HD60.5 CM                                                                                                                                                                                                                                                                                                                   |      |          |     |                      |
| Colors            | White Black Brown                                                                                                                                                                                                                                                                                                                      |      |          |     |                      |
| Function          | For dressing,                                                                                                                                                                                                                                                                                                                          |      |          |     |                      |
| Material          | MDF with painting;<br>3mm silver mirror ;<br>Bluetooth speaker;<br>LED light can be adjust light                                                                                                                                                                                                                                       |      |          |     |                      |
| Organizer details | MDF Board with hand painting<br>With adapter switches to adjust the light dark or bright<br>avoid light pollution , turn on dark or light easy .<br>LED E27 can be replaced;<br>With 6 LED adjustable light ,Bulid in bluetooth with speaker.<br>With UL/CE certificate Charge , 2 USB charger<br>Storage shelf for make up and button |      |          |     |                      |
| Package size      | 86.00*69.00*14.00 CM                                                                                                                                                                                                                                                                                                                   |      |          |     |                      |
| Package           | 1SET/5-Layer Brown Box(mail order)<br>Poly foam protecting; strong master carton.                                                                                                                                                                                                                                                      |      |          |     |                      |
| Carton CBM        | 0.083m <sup>3</sup>                                                                                                                                                                                                                                                                                                                    |      | NW. /GW. |     | 13.80 kgs / 15.85kgs |
| 20GP              | 337 sets                                                                                                                                                                                                                                                                                                                               | 40HQ | 698sets  | MOQ | 100 sets             |

### **Design And Color**

×

Workmanship And Package