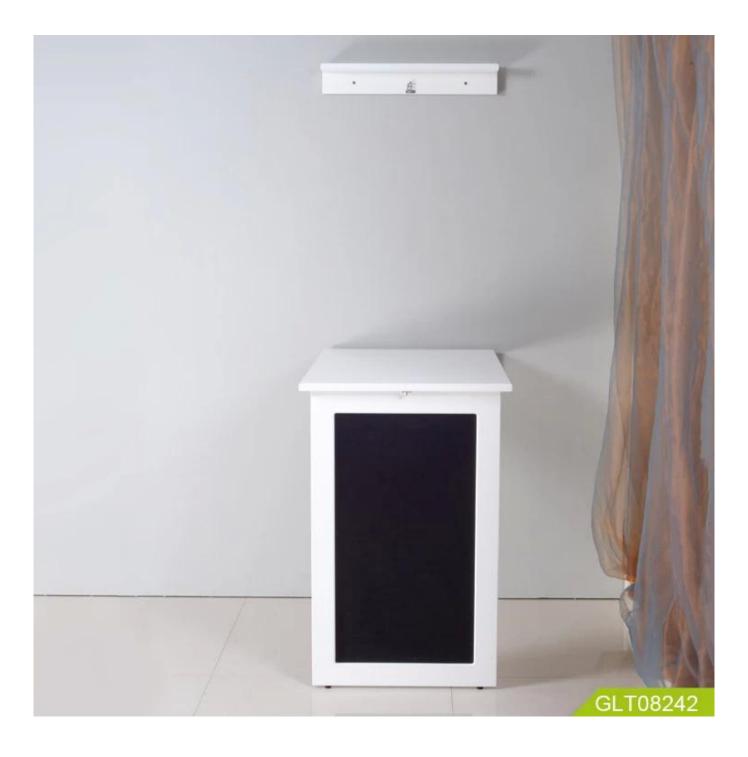

#### Features:

- 1. folding wall mounted dining table in simple design
- 2. Simple design, practical, save space
- 3.KD package save freight and avoid damage
- 4. Easy assemble with clear manu instruction.

### **Product Features**

| Production Name                            | GoodLife new design furniture wholesale cheap and high quality<br>Chinese Furniture Wall Mounted Folding Table |
|--------------------------------------------|----------------------------------------------------------------------------------------------------------------|
| Brand                                      | Goodlife                                                                                                       |
| Item Number                                | GLT08242                                                                                                       |
| Expand size<br>Combine Size<br>Pallet size | Expand Size[]W75*D50*H76<br>Combined size[]W75*D50*H33<br>Pallet size[]W50*D8*H8                               |
| Material                                   | E1 MDF board;<br>Metal lock;<br>Buffer connecting rod;<br>Adjustable foot nails;<br>Hand painting;             |
| Carton CBM                                 | 0.051                                                                                                          |
| Package                                    | 1pc/one carton,5 layers carton                                                                                 |
| 40GP                                       | 1137pcs                                                                                                        |
| ΜΟQ                                        | 200pcs                                                                                                         |
|                                            |                                                                                                                |