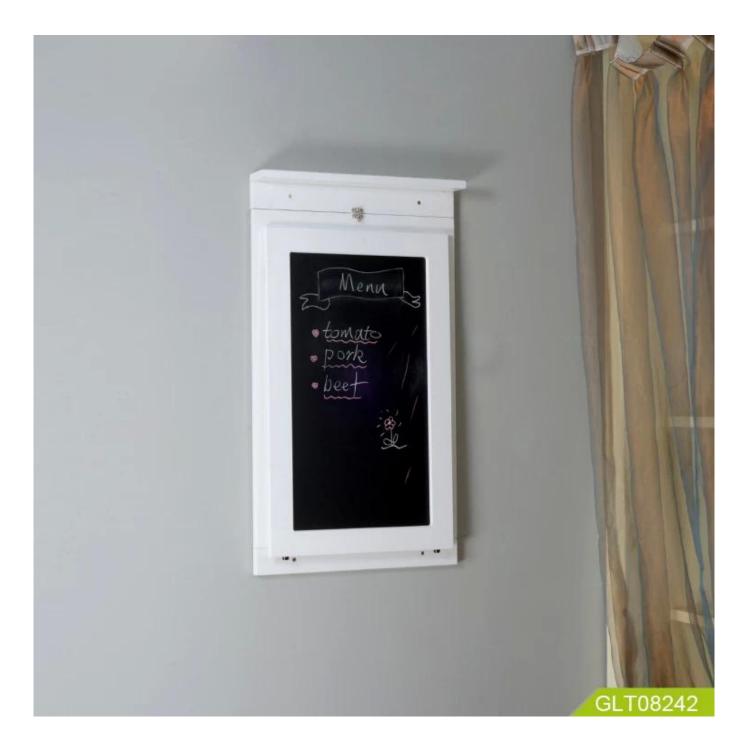

#### Features:

- 1. folding wall mounted dining table in simple design
- 2. Simple design, practical, save space
- 3.KD package save freight and avoid damage
- 4. Easy assemble with clear manu instruction.

### **Product Features**

| Production Name                            | GoodLife new design furniture wholesale cheap and high quality<br>Chinese Furniture Wall Mounted Folding Table |
|--------------------------------------------|----------------------------------------------------------------------------------------------------------------|
| Brand                                      | Goodlife                                                                                                       |
| Item Number                                | GLT08242                                                                                                       |
| Expand size<br>Combine Size<br>Pallet size | Expand Size[]W75*D50*H76<br>Combined size[]W75*D50*H33<br>Pallet size[]W50*D8*H8                               |
| Material                                   | E1 MDF board;<br>Metal lock;<br>Buffer connecting rod;<br>Adjustable foot nails;<br>Hand painting;             |
| Carton CBM                                 | 0.051                                                                                                          |
| Package                                    | 1pc/one carton,5 layers carton                                                                                 |
| 40GP                                       | 1137pcs                                                                                                        |
| ΜΟQ                                        | 200pcs                                                                                                         |
|                                            |                                                                                                                |