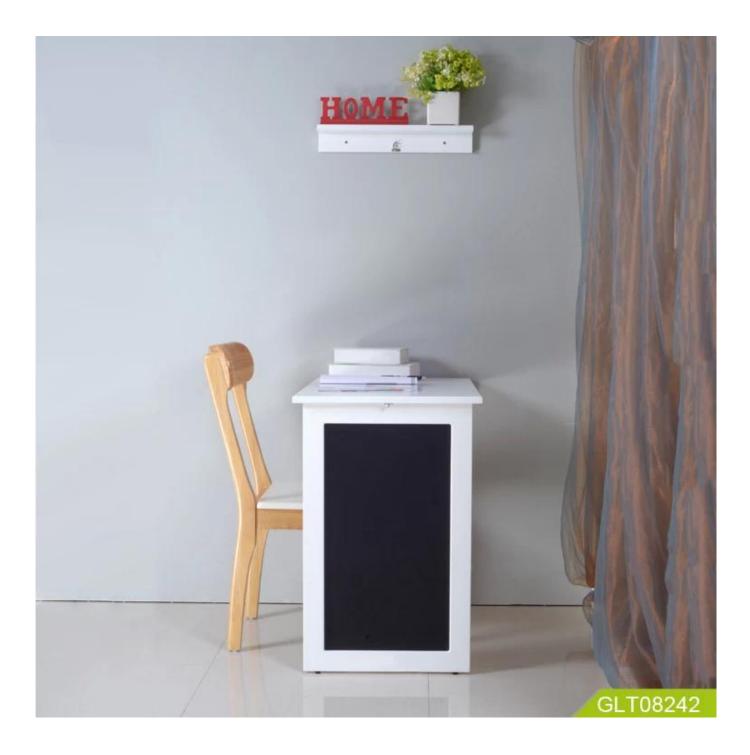

#### Features:

- 1. folding wall mounted dining table in simple design
- 2. Simple design, practical, save space
- 3.KD package save freight and avoid damage
- 4. Easy assemble with clear manu instruction.

### **Product Features**

| Production Name                            | GoodLife new design furniture wholesale cheap and high quality<br>Chinese Furniture Wall Mounted Folding Table |
|--------------------------------------------|----------------------------------------------------------------------------------------------------------------|
| Brand                                      | Goodlife                                                                                                       |
| Item Number                                | GLT08242                                                                                                       |
| Expand size<br>Combine Size<br>Pallet size | Expand Size[]W75*D50*H76<br>Combined size[]W75*D50*H33<br>Pallet size[]W50*D8*H8                               |
| Material                                   | E1 MDF board;<br>Metal lock;<br>Buffer connecting rod;<br>Adjustable foot nails;<br>Hand painting;             |
| Carton CBM                                 | 0.051                                                                                                          |
| Package                                    | 1pc/one carton,5 layers carton                                                                                 |
| 40GP                                       | 1137pcs                                                                                                        |
| ΜΟQ                                        | 200pcs                                                                                                         |
|                                            |                                                                                                                |