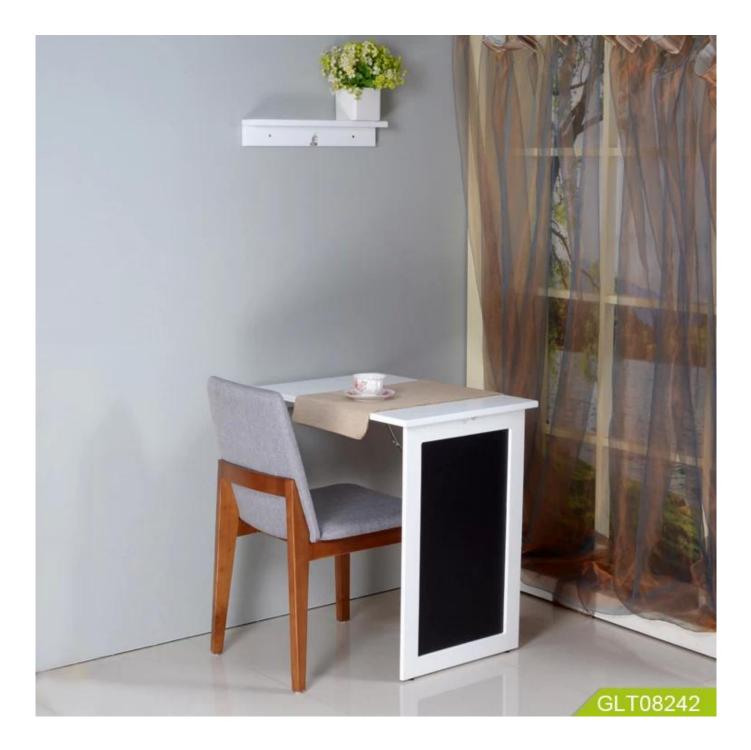

#### Features:

- 1. folding wall mounted dining table in simple design
- 2. Simple design, practical, save space
- 3.KD package save freight and avoid damage
- 4. Easy assemble with clear manu instruction.

### **Product Features**

| Production Name                            | GoodLife new design furniture wholesale cheap and high quality<br>Chinese Furniture Wall Mounted Folding Table |
|--------------------------------------------|----------------------------------------------------------------------------------------------------------------|
| Brand                                      | Goodlife                                                                                                       |
| Item Number                                | GLT08242                                                                                                       |
| Expand size<br>Combine Size<br>Pallet size | Expand Size[]W75*D50*H76<br>Combined size[]W75*D50*H33<br>Pallet size[]W50*D8*H8                               |
| Material                                   | E1 MDF board;<br>Metal lock;<br>Buffer connecting rod;<br>Adjustable foot nails;<br>Hand painting;             |
| Carton CBM                                 | 0.051                                                                                                          |
| Package                                    | 1pc/one carton,5 layers carton                                                                                 |
| 40GP                                       | 1137pcs                                                                                                        |
| ΜΟQ                                        | 200pcs                                                                                                         |
|                                            |                                                                                                                |