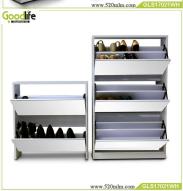

## SOLUTIONS FOR YOUR GOODLIFE!

Goodlife 3+2 wooden shoe rack chest of drawers, shoe rack adjustable

Features: Five mirror shoe cabinets with black board; The MDF inside with paper; The inside cabinet with two layer storage shelf.

## Product Features

| Production Name | Goodlife 3+2 wooden shoe rack chest of drawers,                                                                                                                                                                                             | shoe rack adjustable | Brand     |                 | Goodlife |            |  |  |  |
|-----------------|---------------------------------------------------------------------------------------------------------------------------------------------------------------------------------------------------------------------------------------------|----------------------|-----------|-----------------|----------|------------|--|--|--|
| Item No.        | GLS17021N                                                                                                                                                                                                                                   |                      |           |                 |          |            |  |  |  |
| Product size    | W63*D24*H170cm                                                                                                                                                                                                                              |                      |           |                 |          |            |  |  |  |
| Colors          | white black brown color and customize color is available.                                                                                                                                                                                   |                      |           |                 |          |            |  |  |  |
| Function        | For home shee organizing and storage.                                                                                                                                                                                                       |                      |           |                 |          |            |  |  |  |
| Material        | MDF board, Outside and inside with melamine, Seal with 1.0mm PVC ending, 3MM thickness mirror, ABS shoe rack.                                                                                                                               |                      |           |                 |          |            |  |  |  |
| Details         | Fire mirror door shore cabinet willhout back board. Soner space with 5 shore shelf storage cabine. The cabinet can be ussemble as one 3 layer shore cabinet, or separate with 3 door shore cabinet and 2 door shore cabinet in two cabinet; |                      |           |                 |          |            |  |  |  |
|                 | 126.00°27.50°20.50 cm<br>69.00°41.50°17.50cm                                                                                                                                                                                                |                      |           |                 |          |            |  |  |  |
|                 | ICD packing, I piece per 2 cartons, Poly foam protecting, strong master carton.                                                                                                                                                             |                      |           |                 |          |            |  |  |  |
| Carton CBM      | 0.119m <sup>3</sup><br>69.01*41.50*19.51 cm<br>174*26*14cm                                                                                                                                                                                  |                      | N.W./G.W. | 41.2kgs/43.4kgs |          |            |  |  |  |
| 20GP            | 205pieces                                                                                                                                                                                                                                   | 40HQ                 | 516pieces | моо             | ·        | 200 pieces |  |  |  |