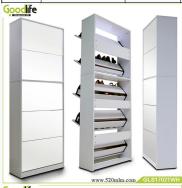

## SOLUTIONS FOR YOUR GOODLIFE!

Goodlife 3+2 wooden shoe rack chest of drawers, shoe rack adjustable

Features: Five mirror shoe cabinets with black board; The MDF inside with paper; The inside cabinet with two layer storage shelf.

## Product Features

| Production Name | Goodlife 3+2 wooden shoe rack chest of drawers,                                                                                                                                                                                             | shoe rack adjustable | Brand     |                 | Goodlife |            |  |  |  |
|-----------------|---------------------------------------------------------------------------------------------------------------------------------------------------------------------------------------------------------------------------------------------|----------------------|-----------|-----------------|----------|------------|--|--|--|
| Item No.        | GLS17021N                                                                                                                                                                                                                                   |                      |           |                 |          |            |  |  |  |
| Product size    | W63*D24*H170cm                                                                                                                                                                                                                              |                      |           |                 |          |            |  |  |  |
| Colors          | white black brown color and customize color is available.                                                                                                                                                                                   |                      |           |                 |          |            |  |  |  |
| Function        | For home shee organizing and storage.                                                                                                                                                                                                       |                      |           |                 |          |            |  |  |  |
| Material        | MDF board, Outside and inside with melamine, Seal with 1.0mm PVC ending, 3MM thickness mirror, ABS shoe rack.                                                                                                                               |                      |           |                 |          |            |  |  |  |
| Details         | Fire mirror door shore cabinet willhout back board. Soner space with 5 shore shelf storage cabine. The cabinet can be ussemble as one 3 layer shore cabinet, or separate with 3 door shore cabinet and 2 door shore cabinet in two cabinet; |                      |           |                 |          |            |  |  |  |
|                 | 126.00°27.50°20.50 cm<br>69.00°41.50°17.50cm                                                                                                                                                                                                |                      |           |                 |          |            |  |  |  |
|                 | ICD packing, I piece per 2 cartons, Poly foam protecting, strong master carton.                                                                                                                                                             |                      |           |                 |          |            |  |  |  |
| Carton CBM      | 0.119m <sup>3</sup><br>69.01*41.50*19.51 cm<br>174*26*14cm                                                                                                                                                                                  |                      | N.W./G.W. | 41.2kgs/43.4kgs |          |            |  |  |  |
| 20GP            | 205pieces                                                                                                                                                                                                                                   | 40HQ                 | 516pieces | моо             | ·        | 200 pieces |  |  |  |