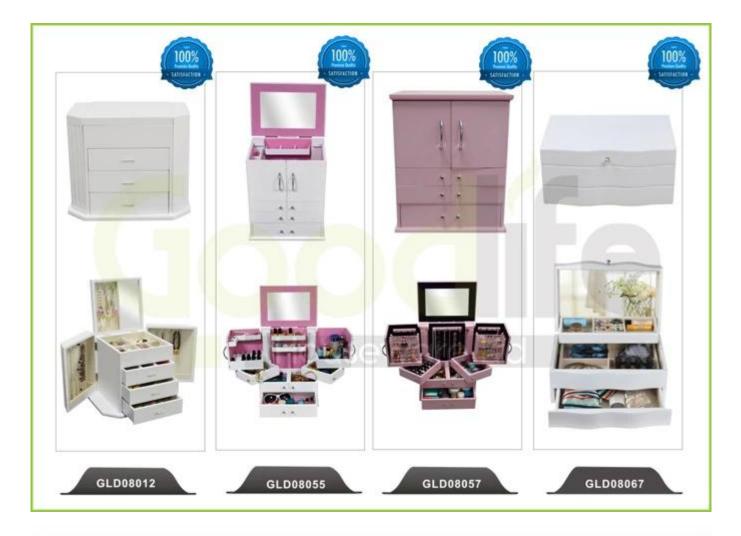

ervices:**

1. Your inquiry related to our products or prices will be replied in 12hours in working date.

2. Experience sales answer your inquiry and give you related business service.

3. OEM&ODM are welcome, we have over 10 years' experience working with OEM project.

4. We are looking for the sales exclusive of our ODM <u>wooden mirror jewelry</u> <u>cabinet</u>.

5. Sales exclusive agent sales right have been protect.

#### Package information:

- 1. Forming polyfoam for the post package
- 2. 6-side strong polyfoam are used for safe package during transportation.
- 3. Assembled kit and User Manual are available for each cabinet.

#### **Production lead time**

1. 25~50 days after received deposit.

2. Normal on production line production lead time is 15days after received deposit.