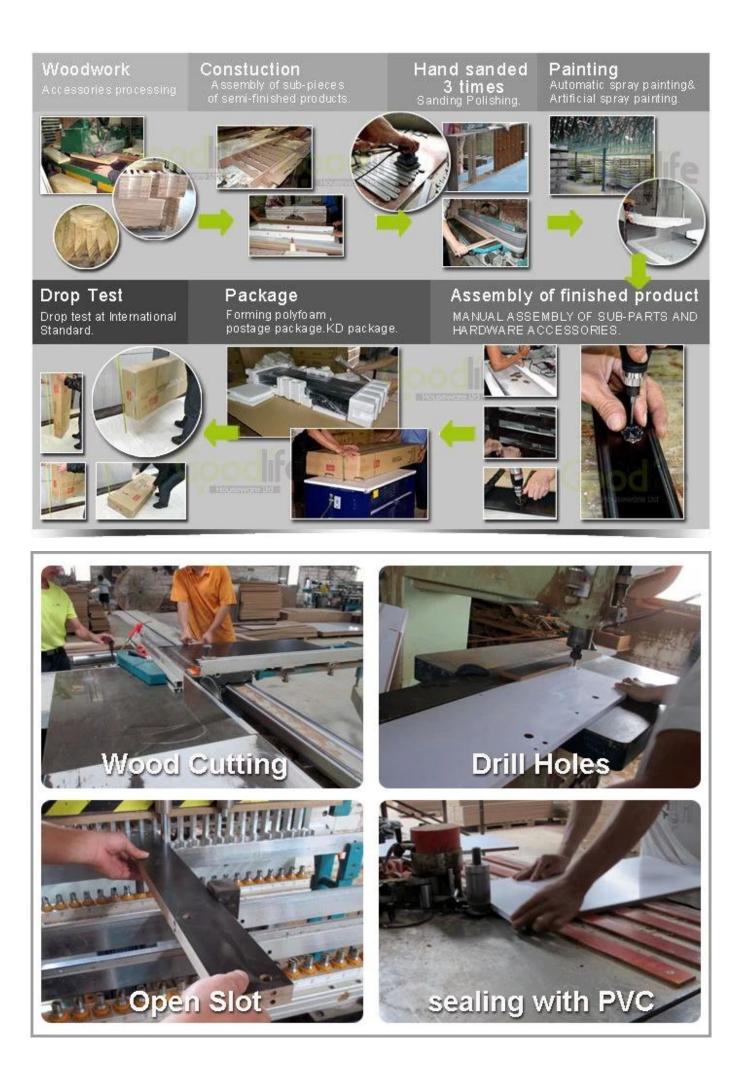

# Workmanship And Package

#### Package information:

- 1. Forming polyfoam for the post package
- 2. 6-side strong polyfoam are used for safe package during transportation.
- 3. Assembled kit and User Manual are available for each cabinet.