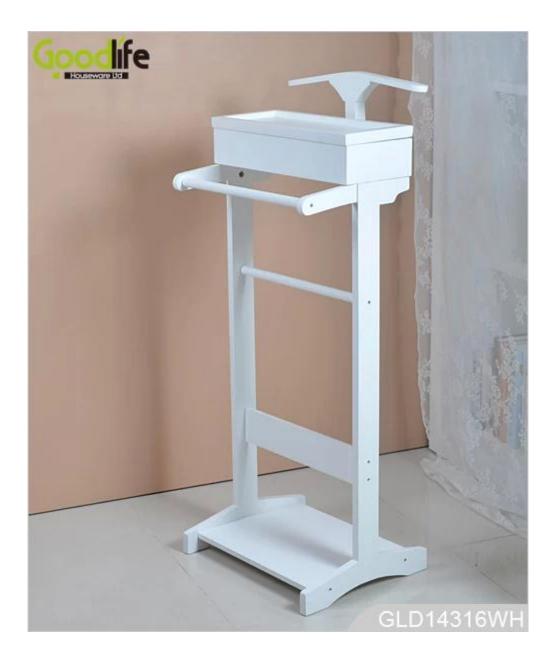

# **SOLUTIONS FOR YOUR GOODLIFE!**

- Standing clothes hanging shelves and top organizing box are combined.
- A top shelf for suits, coats, jackets.
- 2 hanging poles for trousers, pants, scarves.
- Bottom panel for shoes.
- Top organizing box for keys, watches, phones and accessories.
- Safe KD package with poly foam and strong carton protected.
- Printed assembly instruction manual included.

#### **Product Features**

| <b>Production</b> Name | Wooden coat rack                                                                                                                                                                                                          |      | Brand   | Goodlife         |              |
|------------------------|---------------------------------------------------------------------------------------------------------------------------------------------------------------------------------------------------------------------------|------|---------|------------------|--------------|
| Item No.               | GLD14316                                                                                                                                                                                                                  |      |         |                  |              |
| Product size           | W43.5*D34.5*H110 CM (Inch : W17.13*D13.58*H43.31 )                                                                                                                                                                        |      |         |                  |              |
| Colors                 | White, black, brown                                                                                                                                                                                                       |      |         |                  |              |
| Function               | Floor standing; For organizing and storage.                                                                                                                                                                               |      |         |                  |              |
| Material               | EU-standard MDF; Eco-friendly painting                                                                                                                                                                                    |      |         |                  |              |
| Organizer details      | <ul> <li>A top shelf for suits, coats, jackets.</li> <li>2 hanging poles for trousers, pants, scarves.</li> <li>Bottom panel for shoes.</li> <li>Top organizing box for keys, watches, phones and accessories.</li> </ul> |      |         |                  |              |
| Package size           | 95.5*46*13 CM (Inch: 37.60*18.11*5.12)                                                                                                                                                                                    |      |         |                  |              |
| Package                | KD packing, 1piece per 1 carton.<br>Poly foam protected, strong master carton.                                                                                                                                            |      |         |                  |              |
| Carton CBM             | 0.057m <sup>3</sup>                                                                                                                                                                                                       |      |         | <b>N.W./G.W.</b> | 6.6 /7.83kgs |
| 20GP                   | 490pcs                                                                                                                                                                                                                    | 40HQ | 1190pcs | MOQ              | 1 piece      |