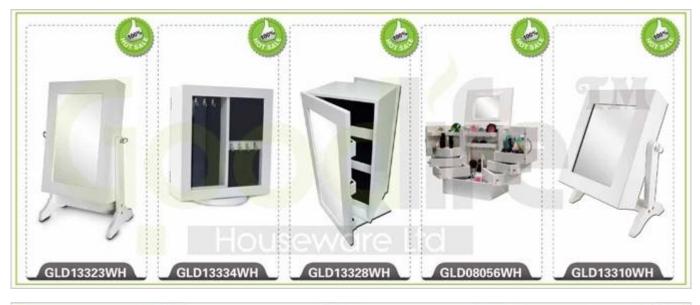

ces:**

1. Your inquiry related to our products or prices will be replied in 12hours in working date.

2. Experience sales answer your inquiry and give you related business service.

3. OEM&ODM are welcome, we have over 10 years' experience working with OEM project.

4. We are looking for the sales exclusive of our ODM <u>wooden mirror jewelry</u> <u>cabinet</u>.

5. Sales exclusive agent sales right have been protect.

#### Package information:

- 1. Forming polyfoam for the post package
- 2. 6-side strong polyfoam are used for safe package during transportation.
- 3. Assembled kit and User Manual are available for each cabinet.

#### **Production lead time**

1. 25~50 days after received deposit.

2. Normal on production line production lead time is 15days after received deposit.