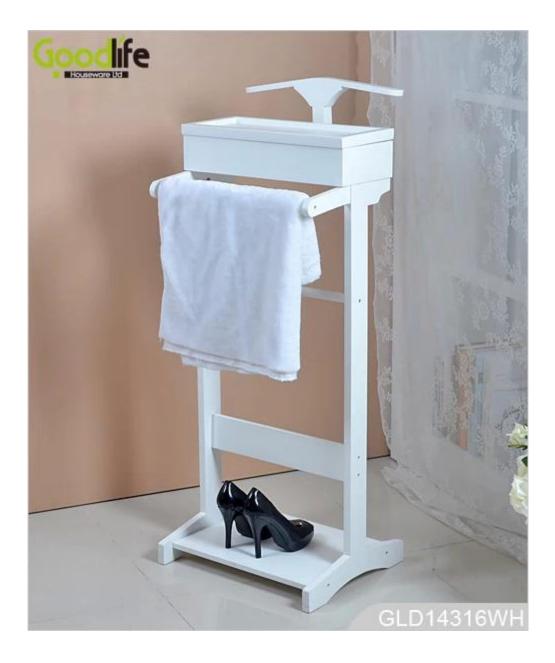

# **SOLUTIONS FOR YOUR GOODLIFE!**

- Standing clothes hanging shelves and top organizing box are combined.
- A top shelf for suits, coats, jackets.
- 2 hanging poles for trousers, pants, scarves.
- Bottom panel for shoes.
- Top organizing box for keys, watches, phones and accessories.
- Safe KD package with poly foam and strong carton protected.
- Printed assembly instruction manual included.

#### **Product Features**

| <b>Production</b> Name | Wooden coat rack                                                                                                                                                                                                          |      | Brand   | Goodlife         |              |
|------------------------|---------------------------------------------------------------------------------------------------------------------------------------------------------------------------------------------------------------------------|------|---------|------------------|--------------|
| Item No.               | GLD14316                                                                                                                                                                                                                  |      |         |                  |              |
| Product size           | W43.5*D34.5*H110 CM (Inch : W17.13*D13.58*H43.31 )                                                                                                                                                                        |      |         |                  |              |
| Colors                 | White, black, brown                                                                                                                                                                                                       |      |         |                  |              |
| Function               | Floor standing; For organizing and storage.                                                                                                                                                                               |      |         |                  |              |
| Material               | EU-standard MDF; Eco-friendly painting                                                                                                                                                                                    |      |         |                  |              |
| Organizer details      | <ul> <li>A top shelf for suits, coats, jackets.</li> <li>2 hanging poles for trousers, pants, scarves.</li> <li>Bottom panel for shoes.</li> <li>Top organizing box for keys, watches, phones and accessories.</li> </ul> |      |         |                  |              |
| Package size           | 95.5*46*13 CM (Inch: 37.60*18.11*5.12)                                                                                                                                                                                    |      |         |                  |              |
| Package                | KD packing, 1piece per 1 carton.<br>Poly foam protected, strong master carton.                                                                                                                                            |      |         |                  |              |
| Carton CBM             | 0.057m <sup>3</sup>                                                                                                                                                                                                       |      |         | <b>N.W./G.W.</b> | 6.6 /7.83kgs |
| 20GP                   | 490pcs                                                                                                                                                                                                                    | 40HQ | 1190pcs | MOQ              | 1 piece      |