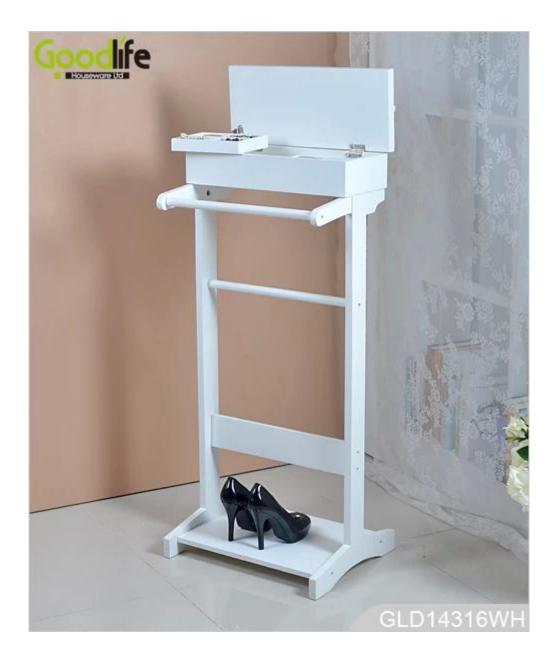

# **SOLUTIONS FOR YOUR GOODLIFE!**

- Standing clothes hanging shelves and top organizing box are combined.
- A top shelf for suits, coats, jackets.
- 2 hanging poles for trousers, pants, scarves.
- Bottom panel for shoes.
- Top organizing box for keys, watches, phones and accessories.
- Safe KD package with poly foam and strong carton protected.
- Printed assembly instruction manual included.

#### **Product Features**

| <b>Production</b> Name | Wooden coat rack                                                                                                                                                                                                          |      | Brand   | Goodlife         |              |
|------------------------|---------------------------------------------------------------------------------------------------------------------------------------------------------------------------------------------------------------------------|------|---------|------------------|--------------|
| Item No.               | GLD14316                                                                                                                                                                                                                  |      |         |                  |              |
| Product size           | W43.5*D34.5*H110 CM (Inch : W17.13*D13.58*H43.31 )                                                                                                                                                                        |      |         |                  |              |
| Colors                 | White, black, brown                                                                                                                                                                                                       |      |         |                  |              |
| Function               | Floor standing; For organizing and storage.                                                                                                                                                                               |      |         |                  |              |
| Material               | EU-standard MDF; Eco-friendly painting                                                                                                                                                                                    |      |         |                  |              |
| Organizer details      | <ul> <li>A top shelf for suits, coats, jackets.</li> <li>2 hanging poles for trousers, pants, scarves.</li> <li>Bottom panel for shoes.</li> <li>Top organizing box for keys, watches, phones and accessories.</li> </ul> |      |         |                  |              |
| Package size           | 95.5*46*13 CM (Inch: 37.60*18.11*5.12)                                                                                                                                                                                    |      |         |                  |              |
| Package                | KD packing, 1piece per 1 carton.<br>Poly foam protected, strong master carton.                                                                                                                                            |      |         |                  |              |
| Carton CBM             | 0.057m <sup>3</sup>                                                                                                                                                                                                       |      |         | <b>N.W./G.W.</b> | 6.6 /7.83kgs |
| 20GP                   | 490pcs                                                                                                                                                                                                                    | 40HQ | 1190pcs | MOQ              | 1 piece      |