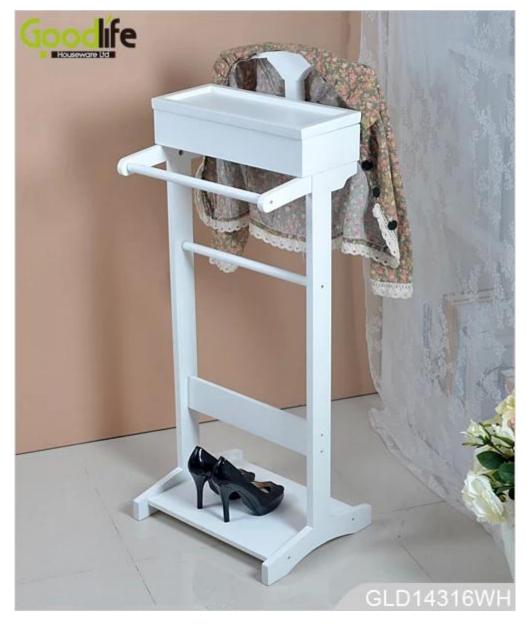

# **SOLUTIONS FOR YOUR GOODLIFE!**

- Standing clothes hanging shelves and top organizing box are combined.
- A top shelf for suits, coats, jackets.
- 2 hanging poles for trousers, pants, scarves.
- Bottom panel for shoes.
- Top organizing box for keys, watches, phones and accessories.
- Safe KD package with poly foam and strong carton protected.
- Printed assembly instruction manual included.

#### **Product Features**

| <b>Production</b> Name | Wooden coat rack                                                                                                                                                                                                          |      | Brand   | Goodlife         |              |
|------------------------|---------------------------------------------------------------------------------------------------------------------------------------------------------------------------------------------------------------------------|------|---------|------------------|--------------|
| Item No.               | GLD14316                                                                                                                                                                                                                  |      |         |                  |              |
| Product size           | W43.5*D34.5*H110 CM (Inch : W17.13*D13.58*H43.31 )                                                                                                                                                                        |      |         |                  |              |
| Colors                 | White, black, brown                                                                                                                                                                                                       |      |         |                  |              |
| Function               | Floor standing; For organizing and storage.                                                                                                                                                                               |      |         |                  |              |
| Material               | EU-standard MDF; Eco-friendly painting                                                                                                                                                                                    |      |         |                  |              |
| Organizer details      | <ul> <li>A top shelf for suits, coats, jackets.</li> <li>2 hanging poles for trousers, pants, scarves.</li> <li>Bottom panel for shoes.</li> <li>Top organizing box for keys, watches, phones and accessories.</li> </ul> |      |         |                  |              |
| Package size           | 95.5*46*13 CM (Inch: 37.60*18.11*5.12)                                                                                                                                                                                    |      |         |                  |              |
| Package                | KD packing, 1piece per 1 carton.<br>Poly foam protected, strong master carton.                                                                                                                                            |      |         |                  |              |
| Carton CBM             | 0.057m <sup>3</sup>                                                                                                                                                                                                       |      |         | <b>N.W./G.W.</b> | 6.6 /7.83kgs |
| 20GP                   | 490pcs                                                                                                                                                                                                                    | 40HQ | 1190pcs | MOQ              | 1 piece      |