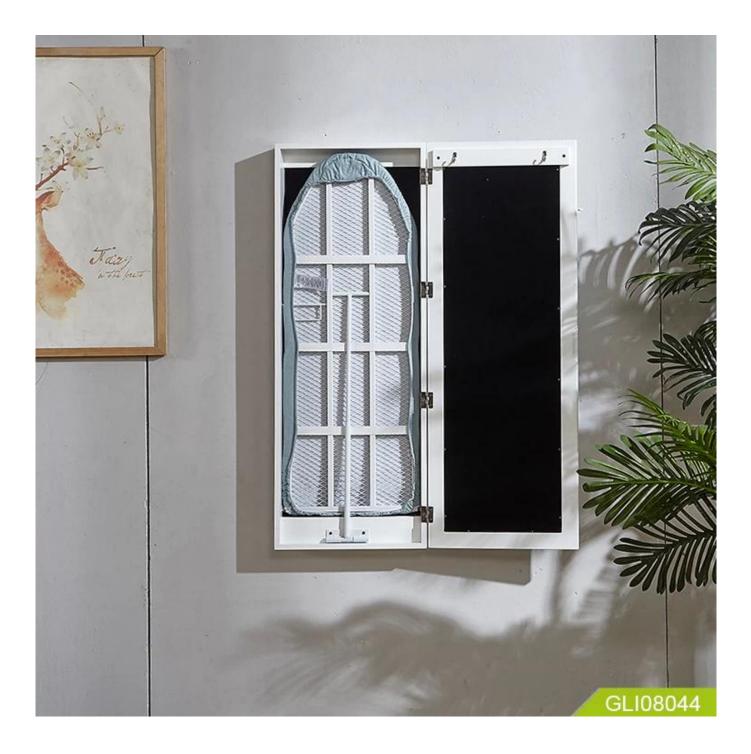

# **SOLUTIONS FOR YOUR GOODLIFE!**

- Full length dressing mirror on the door.
- Four layers storage shelves.
- Foldable ironing board and stand.
- Wall mounted, fixed on the wall with screws.
- Safe packing, strong poly foam and strong carton.

### Design And Color

### Product Features

| Production<br>Name | Wall Hanging Wooden Mirrored<br>Fold Out Ironing Table in<br>Cabinet GLI08044 | Brand | Goodlife |  |  |
|--------------------|-------------------------------------------------------------------------------|-------|----------|--|--|
| Item No.           | GLI08044                                                                      |       |          |  |  |
| Product size       | W35.5*D9.5*H95cm (inch: 13.98*3.74*37.4 )                                     |       |          |  |  |
| Color              | White, black, brown, pink, blue                                               |       |          |  |  |
| Function           | Wall mount;<br>foldable iron board with stand,<br>Stuff storage.              |       |          |  |  |
| Material           | EU-standard MDF ;Eco-friendly painting                                        |       |          |  |  |