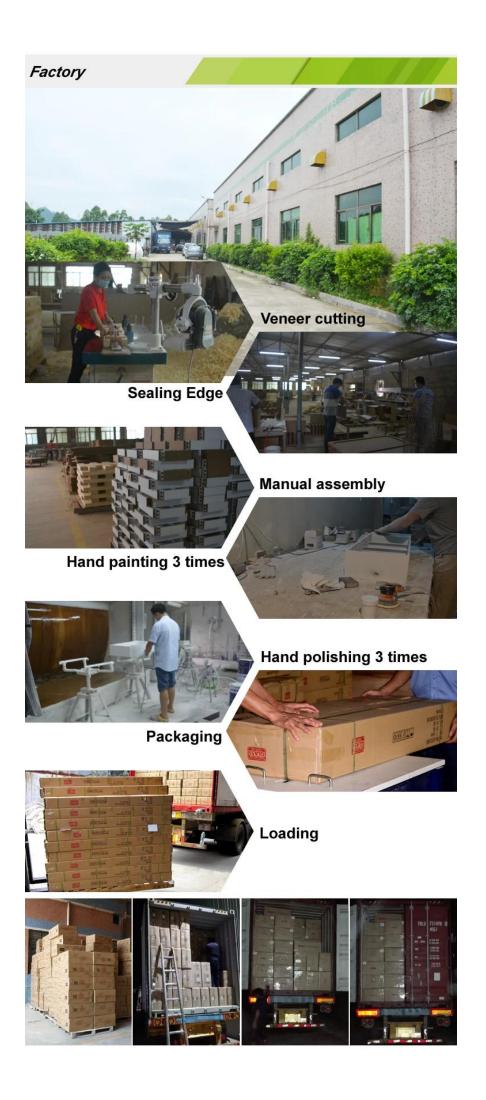

## Workmanship And Package

### **Package information:**

- 1. Forming polyfoam for the post package
- 2. 6-side strong polyfoam are used for safe package during transportation.

3. Assembled kit and User Manual are available for each cabinet.