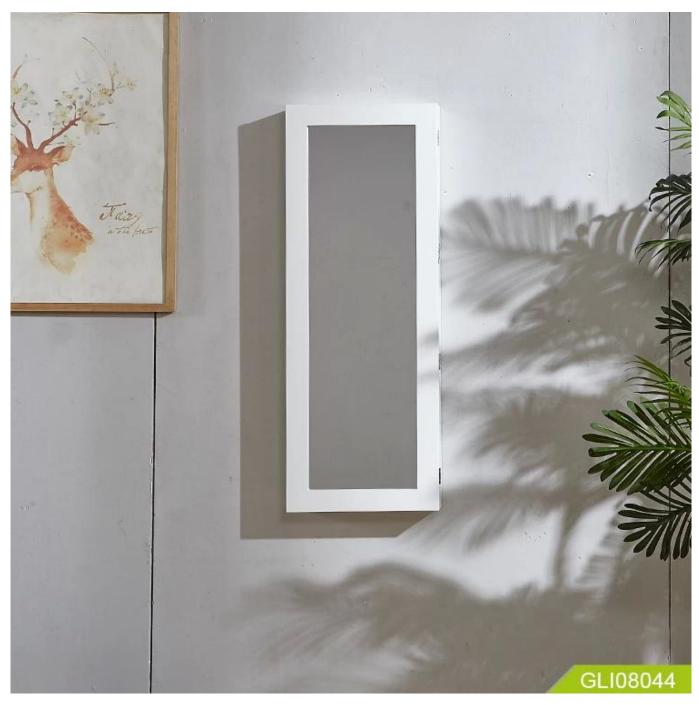

# **SOLUTIONS FOR YOUR GOODLIFE!**

- Full length dressing mirror on the door.
- Four layers storage shelves.
- Foldable ironing board and stand.
- Wall mounted, fixed on the wall with screws.
- Safe packing, strong poly foam and strong carton.

### Design And Color

### Product Features

| Production<br>Name | Wall Hanging Wooden Mirrored<br>Fold Out Ironing Table in<br>Cabinet GLI08044 | Brand | Goodlife |  |  |
|--------------------|-------------------------------------------------------------------------------|-------|----------|--|--|
| Item No.           | GLI08044                                                                      |       |          |  |  |
| Product size       | W35.5*D9.5*H95cm (inch: 13.98*3.74*37.4 )                                     |       |          |  |  |
| Color              | White, black, brown, pink, blue                                               |       |          |  |  |
| Function           | Wall mount;<br>foldable iron board with stand,<br>Stuff storage.              |       |          |  |  |
| Material           | EU-standard MDF ;Eco-friendly painting                                        |       |          |  |  |