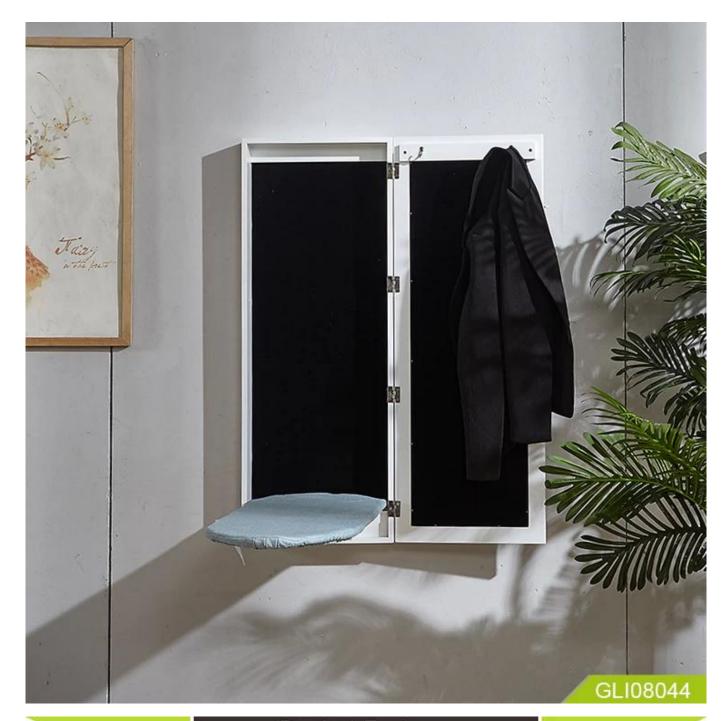

# **SOLUTIONS FOR YOUR GOODLIFE!**

- Full length dressing mirror on the door.
- Four layers storage shelves.
- Foldable ironing board and stand.
- Wall mounted, fixed on the wall with screws.
- Safe packing, strong poly foam and strong carton.

### Design And Color

### Product Features

| Production<br>Name | Wall Hanging Wooden Mirrored<br>Fold Out Ironing Table in<br>Cabinet GLI08044 | Brand | Goodlife |  |  |
|--------------------|-------------------------------------------------------------------------------|-------|----------|--|--|
| Item No.           | GLI08044                                                                      |       |          |  |  |
| Product size       | W35.5*D9.5*H95cm (inch: 13.98*3.74*37.4 )                                     |       |          |  |  |
| Color              | White, black, brown, pink, blue                                               |       |          |  |  |
| Function           | Wall mount;<br>foldable iron board with stand,<br>Stuff storage.              |       |          |  |  |
| Material           | EU-standard MDF ;Eco-friendly painting                                        |       |          |  |  |