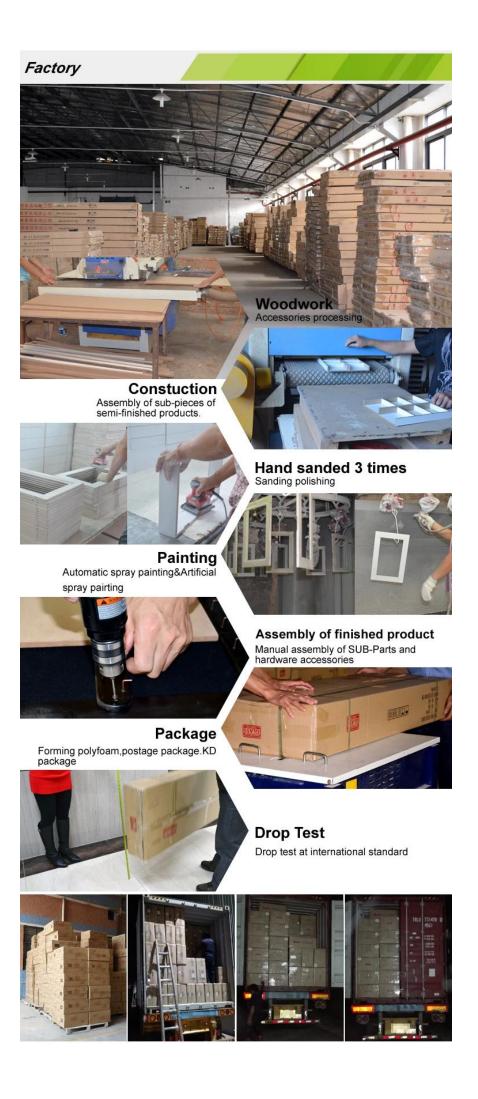

## Workmanship And Package

### **Package information:**

- 1. Forming polyfoam for the post package
- 2. 6-side strong polyfoam are used for safe package during transportation.

3. Assembled kit and User Manual are available for each cabinet.