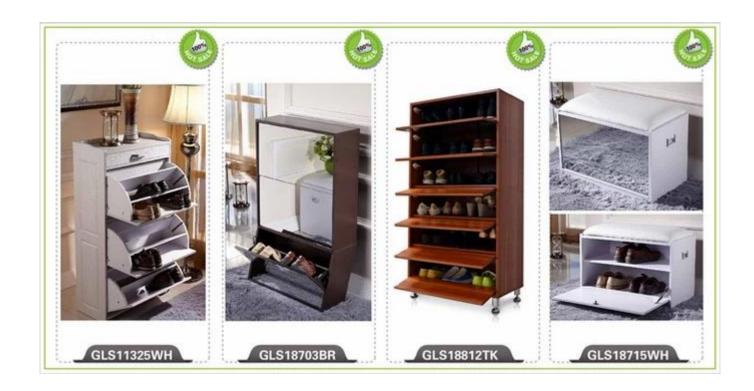

quiry related to our products or prices will be replied in 12hours in working date.
- 2. Experience sales answer your inquiry and give you related business service.
- 3. OEM&ODM are welcome, we have over 10 years' experience working with OEM project.
- 4. We are looking for the sales exclusive of our ODM <u>wooden mirror jewelry</u> <u>cabinet</u>.
- 5. Sales exclusive agent sales right have been protect.

## **Package information:**

- 1. Forming polyfoam for the post package
- 2. 6-side strong polyfoam are used for safe package during transportation.
- 3. Assembled kit and User Manual are available for each cabinet.

#### **Production lead time**

- 1.  $25\sim50$  days after received deposit.
- 2. Normal on production line production lead time is 15days after received deposit.