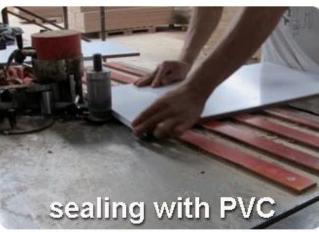

# Hand sanded 3 times Sanding Polishing.

Painting Automatic spray painting& Artificial spray painting.