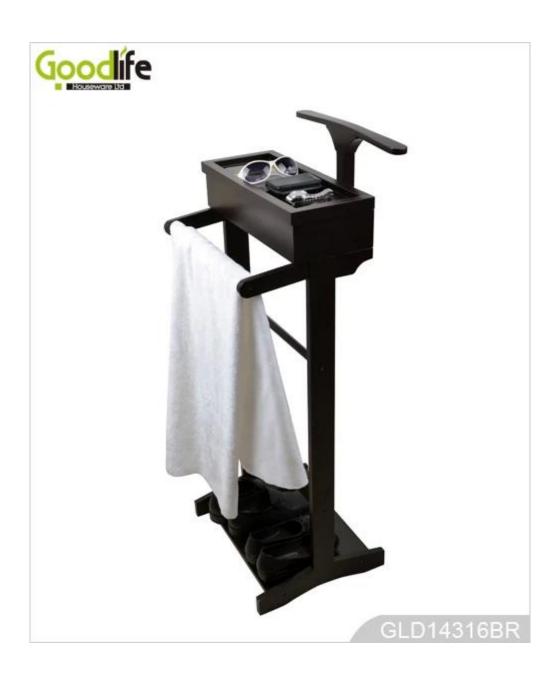

# **SOLUTIONS FOR YOUR GOODLIFE!**

- Standing clothes hanging shelves and top organizing box are combined.
- 1 top shelf for suits, coats, jackets.
- 2 hanging poles for trousers, pants, scarves.
- 1 bottom panel for shoes.
- 1 top organizing box for keys, watches, phones and accessories.
- Safe package with poly foam and strong carton protected.
- Printed assembly instruction manual included.

# Product Features

| <b>Production Name</b> | Wooden Valet                                                                                                                                                                                                                  | stand Coat Rack GLD1 | 4316 <b>Brand</b> | Goodlife  |                    |
|------------------------|-------------------------------------------------------------------------------------------------------------------------------------------------------------------------------------------------------------------------------|----------------------|-------------------|-----------|--------------------|
| Item No.               | GLD14316                                                                                                                                                                                                                      |                      |                   |           |                    |
| Product size           | W43.5*D34.5*H110 CM (Inch: W17.13*D13.58*H43.31)                                                                                                                                                                              |                      |                   |           |                    |
| Colors                 | White, black, brown                                                                                                                                                                                                           |                      |                   |           |                    |
| Function               | Floor standing; For organizing and storage.                                                                                                                                                                                   |                      |                   |           |                    |
| Material               | EU-standard MDF; Eco-friendly paint.                                                                                                                                                                                          |                      |                   |           |                    |
| Organizer details      | <ul> <li>A top shelf for suits, coats, jackets.</li> <li>2 hanging poles for trousers, pants, scarves.</li> <li>A bottom panel for shoes.</li> <li>A top organizing box for keys, watches, phones and accessories.</li> </ul> |                      |                   |           |                    |
| Package size           | 95.5*46*13 CM (Inch: 37.60*18.11*5.12)                                                                                                                                                                                        |                      |                   |           |                    |
| Package                | KD packing, 1piece per 1 carton. Poly foam protected, strong master carton.                                                                                                                                                   |                      |                   |           |                    |
| Carton CBM             | $0.057 \mathrm{m}^3$                                                                                                                                                                                                          |                      |                   | N.W./G.W. | 6.6<br>kgs/7.83kgs |
| 20GP                   | 490pcs                                                                                                                                                                                                                        | 40HQ                 | 1190pcs           | MOQ       | 1 piece            |