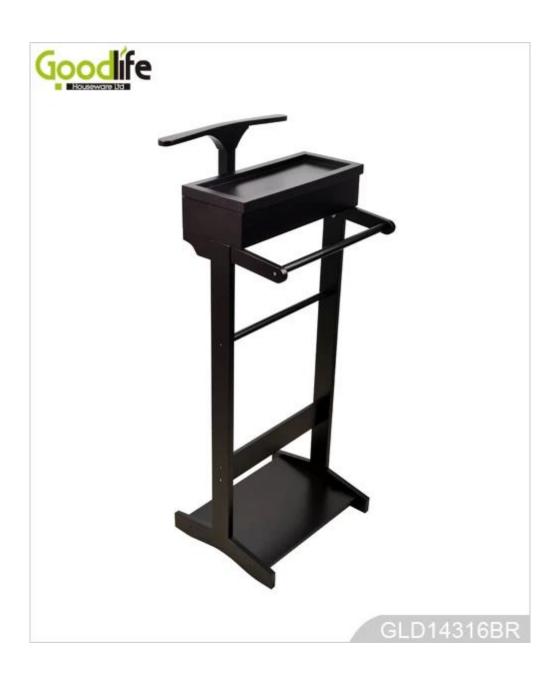

# **SOLUTIONS FOR YOUR GOODLIFE!**

- Standing clothes hanging shelves and top organizing box are combined.
- 1 top shelf for suits, coats, jackets.
- 2 hanging poles for trousers, pants, scarves.
- 1 bottom panel for shoes.
- 1 top organizing box for keys, watches, phones and accessories.
- Safe package with poly foam and strong carton protected.
- Printed assembly instruction manual included.

# Product Features

| <b>Production Name</b> | Wooden Valet                                                                                                                                                                                                                  | stand Coat Rack GLD1 | 4316 <b>Brand</b> | Goodlife  |                    |
|------------------------|-------------------------------------------------------------------------------------------------------------------------------------------------------------------------------------------------------------------------------|----------------------|-------------------|-----------|--------------------|
| Item No.               | GLD14316                                                                                                                                                                                                                      |                      |                   |           |                    |
| Product size           | W43.5*D34.5*H110 CM (Inch: W17.13*D13.58*H43.31)                                                                                                                                                                              |                      |                   |           |                    |
| Colors                 | White, black, brown                                                                                                                                                                                                           |                      |                   |           |                    |
| Function               | Floor standing; For organizing and storage.                                                                                                                                                                                   |                      |                   |           |                    |
| Material               | EU-standard MDF; Eco-friendly paint.                                                                                                                                                                                          |                      |                   |           |                    |
| Organizer details      | <ul> <li>A top shelf for suits, coats, jackets.</li> <li>2 hanging poles for trousers, pants, scarves.</li> <li>A bottom panel for shoes.</li> <li>A top organizing box for keys, watches, phones and accessories.</li> </ul> |                      |                   |           |                    |
| Package size           | 95.5*46*13 CM (Inch: 37.60*18.11*5.12)                                                                                                                                                                                        |                      |                   |           |                    |
| Package                | KD packing, 1piece per 1 carton. Poly foam protected, strong master carton.                                                                                                                                                   |                      |                   |           |                    |
| Carton CBM             | $0.057 \mathrm{m}^3$                                                                                                                                                                                                          |                      |                   | N.W./G.W. | 6.6<br>kgs/7.83kgs |
| 20GP                   | 490pcs                                                                                                                                                                                                                        | 40HQ                 | 1190pcs           | MOQ       | 1 piece            |