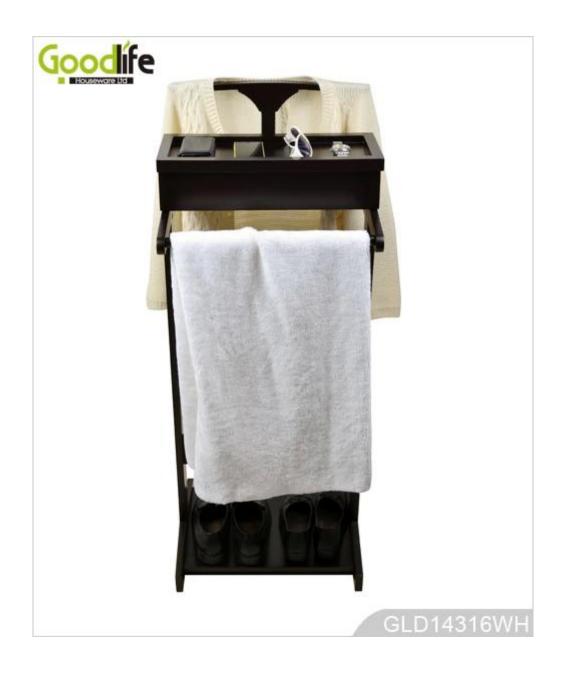

# **SOLUTIONS FOR YOUR GOODLIFE!**

- Standing clothes hanging shelves and top organizing box are combined.
- 1 top shelf for suits, coats, jackets.
- 2 hanging poles for trousers, pants, scarves.
- 1 bottom panel for shoes.
- 1 top organizing box for keys, watches, phones and accessories.
- Safe package with poly foam and strong carton protected.
- Printed assembly instruction manual included.

# Product Features

| <b>Production Name</b> | Wooden Valet                                                                                                                                                                                                                  | stand Coat Rack GLD1 | 4316 <b>Brand</b> | Goodlife  |                    |
|------------------------|-------------------------------------------------------------------------------------------------------------------------------------------------------------------------------------------------------------------------------|----------------------|-------------------|-----------|--------------------|
| Item No.               | GLD14316                                                                                                                                                                                                                      |                      |                   |           |                    |
| Product size           | W43.5*D34.5*H110 CM (Inch: W17.13*D13.58*H43.31)                                                                                                                                                                              |                      |                   |           |                    |
| Colors                 | White, black, brown                                                                                                                                                                                                           |                      |                   |           |                    |
| Function               | Floor standing; For organizing and storage.                                                                                                                                                                                   |                      |                   |           |                    |
| Material               | EU-standard MDF; Eco-friendly paint.                                                                                                                                                                                          |                      |                   |           |                    |
| Organizer details      | <ul> <li>A top shelf for suits, coats, jackets.</li> <li>2 hanging poles for trousers, pants, scarves.</li> <li>A bottom panel for shoes.</li> <li>A top organizing box for keys, watches, phones and accessories.</li> </ul> |                      |                   |           |                    |
| Package size           | 95.5*46*13 CM (Inch: 37.60*18.11*5.12)                                                                                                                                                                                        |                      |                   |           |                    |
| Package                | KD packing, 1piece per 1 carton. Poly foam protected, strong master carton.                                                                                                                                                   |                      |                   |           |                    |
| Carton CBM             | $0.057 \mathrm{m}^3$                                                                                                                                                                                                          |                      |                   | N.W./G.W. | 6.6<br>kgs/7.83kgs |
| 20GP                   | 490pcs                                                                                                                                                                                                                        | 40HQ                 | 1190pcs           | MOQ       | 1 piece            |