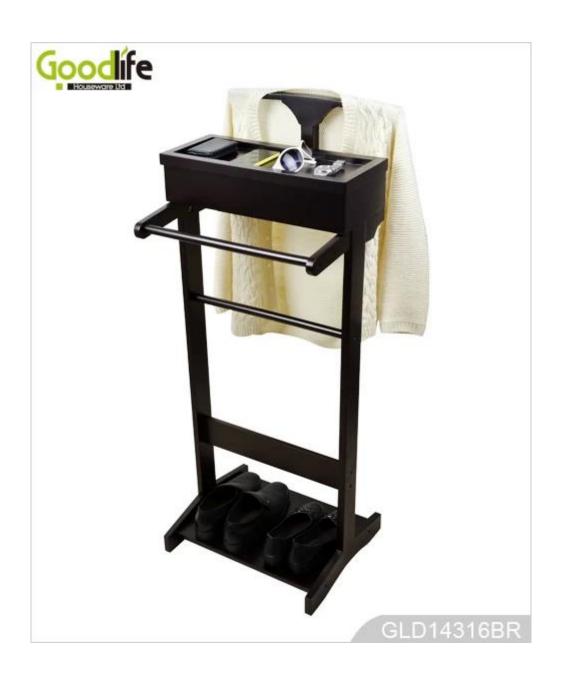

# **SOLUTIONS FOR YOUR GOODLIFE!**

- Standing clothes hanging shelves and top organizing box are combined.
- 1 top shelf for suits, coats, jackets.
- 2 hanging poles for trousers, pants, scarves.
- 1 bottom panel for shoes.
- 1 top organizing box for keys, watches, phones and accessories.
- Safe package with poly foam and strong carton protected.
- Printed assembly instruction manual included.

# Product Features

| <b>Production Name</b> | Wooden Valet                                                                                                                                                                                                                  | stand Coat Rack GLD1 | 4316 <b>Brand</b> | Goodlife  |                    |
|------------------------|-------------------------------------------------------------------------------------------------------------------------------------------------------------------------------------------------------------------------------|----------------------|-------------------|-----------|--------------------|
| Item No.               | GLD14316                                                                                                                                                                                                                      |                      |                   |           |                    |
| Product size           | W43.5*D34.5*H110 CM (Inch: W17.13*D13.58*H43.31)                                                                                                                                                                              |                      |                   |           |                    |
| Colors                 | White, black, brown                                                                                                                                                                                                           |                      |                   |           |                    |
| Function               | Floor standing; For organizing and storage.                                                                                                                                                                                   |                      |                   |           |                    |
| Material               | EU-standard MDF; Eco-friendly paint.                                                                                                                                                                                          |                      |                   |           |                    |
| Organizer details      | <ul> <li>A top shelf for suits, coats, jackets.</li> <li>2 hanging poles for trousers, pants, scarves.</li> <li>A bottom panel for shoes.</li> <li>A top organizing box for keys, watches, phones and accessories.</li> </ul> |                      |                   |           |                    |
| Package size           | 95.5*46*13 CM (Inch: 37.60*18.11*5.12)                                                                                                                                                                                        |                      |                   |           |                    |
| Package                | KD packing, 1piece per 1 carton. Poly foam protected, strong master carton.                                                                                                                                                   |                      |                   |           |                    |
| Carton CBM             | $0.057 \mathrm{m}^3$                                                                                                                                                                                                          |                      |                   | N.W./G.W. | 6.6<br>kgs/7.83kgs |
| 20GP                   | 490pcs                                                                                                                                                                                                                        | 40HQ                 | 1190pcs           | MOQ       | 1 piece            |