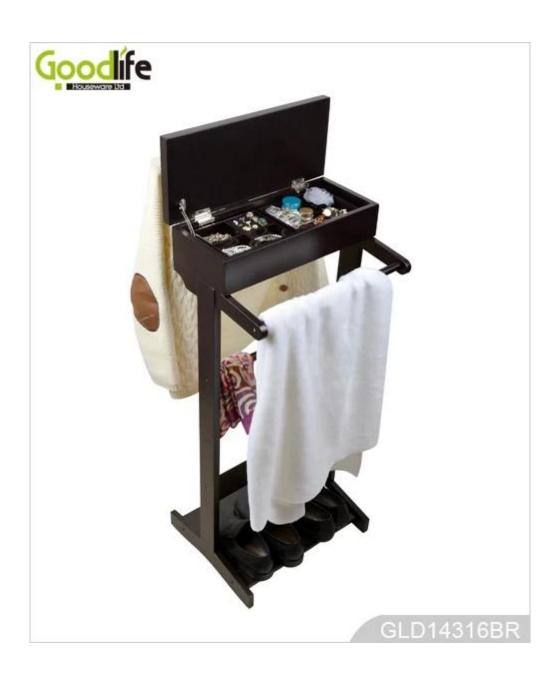

# **SOLUTIONS FOR YOUR GOODLIFE!**

- Standing clothes hanging shelves and top organizing box are combined.
- 1 top shelf for suits, coats, jackets.
- 2 hanging poles for trousers, pants, scarves.
- 1 bottom panel for shoes.
- 1 top organizing box for keys, watches, phones and accessories.
- Safe package with poly foam and strong carton protected.
- Printed assembly instruction manual included.

# Product Features

| <b>Production Name</b> | Wooden Valet                                                                                                                                                                                                                  | stand Coat Rack GLD1 | 4316 <b>Brand</b> | Goodlife  |                    |
|------------------------|-------------------------------------------------------------------------------------------------------------------------------------------------------------------------------------------------------------------------------|----------------------|-------------------|-----------|--------------------|
| Item No.               | GLD14316                                                                                                                                                                                                                      |                      |                   |           |                    |
| Product size           | W43.5*D34.5*H110 CM (Inch: W17.13*D13.58*H43.31)                                                                                                                                                                              |                      |                   |           |                    |
| Colors                 | White, black, brown                                                                                                                                                                                                           |                      |                   |           |                    |
| Function               | Floor standing; For organizing and storage.                                                                                                                                                                                   |                      |                   |           |                    |
| Material               | EU-standard MDF; Eco-friendly paint.                                                                                                                                                                                          |                      |                   |           |                    |
| Organizer details      | <ul> <li>A top shelf for suits, coats, jackets.</li> <li>2 hanging poles for trousers, pants, scarves.</li> <li>A bottom panel for shoes.</li> <li>A top organizing box for keys, watches, phones and accessories.</li> </ul> |                      |                   |           |                    |
| Package size           | 95.5*46*13 CM (Inch: 37.60*18.11*5.12)                                                                                                                                                                                        |                      |                   |           |                    |
| Package                | KD packing, 1piece per 1 carton. Poly foam protected, strong master carton.                                                                                                                                                   |                      |                   |           |                    |
| Carton CBM             | $0.057 \mathrm{m}^3$                                                                                                                                                                                                          |                      |                   | N.W./G.W. | 6.6<br>kgs/7.83kgs |
| 20GP                   | 490pcs                                                                                                                                                                                                                        | 40HQ                 | 1190pcs           | MOQ       | 1 piece            |