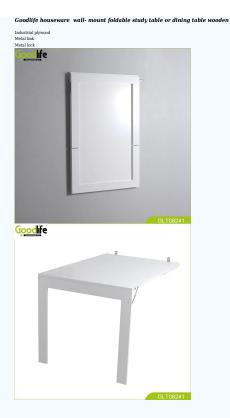

| Pr              | roduction Name | Goodlife houseware wall-mount foldable study to                                                                                                                                                                                                                                                                                                                                                                                                                                                                                                                                                                                                                                                                                                                                                                                                                                                                                                                                                                                                                                                                                                                                                                                                                                                                                                                                                                                                                                                                                                                                                                                                                                                                                                                                                                                                                                                                                                                                                                                                                                                                                | able or dining table wooden |           | Brand |      | Goodlife      |        |  |
|-----------------|----------------|--------------------------------------------------------------------------------------------------------------------------------------------------------------------------------------------------------------------------------------------------------------------------------------------------------------------------------------------------------------------------------------------------------------------------------------------------------------------------------------------------------------------------------------------------------------------------------------------------------------------------------------------------------------------------------------------------------------------------------------------------------------------------------------------------------------------------------------------------------------------------------------------------------------------------------------------------------------------------------------------------------------------------------------------------------------------------------------------------------------------------------------------------------------------------------------------------------------------------------------------------------------------------------------------------------------------------------------------------------------------------------------------------------------------------------------------------------------------------------------------------------------------------------------------------------------------------------------------------------------------------------------------------------------------------------------------------------------------------------------------------------------------------------------------------------------------------------------------------------------------------------------------------------------------------------------------------------------------------------------------------------------------------------------------------------------------------------------------------------------------------------|-----------------------------|-----------|-------|------|---------------|--------|--|
| Iti             | em No.         | SLT08241                                                                                                                                                                                                                                                                                                                                                                                                                                                                                                                                                                                                                                                                                                                                                                                                                                                                                                                                                                                                                                                                                                                                                                                                                                                                                                                                                                                                                                                                                                                                                                                                                                                                                                                                                                                                                                                                                                                                                                                                                                                                                                                       |                             |           |       |      |               |        |  |
| Pr              | roduct size    | W80*D45*H74.5cm;                                                                                                                                                                                                                                                                                                                                                                                                                                                                                                                                                                                                                                                                                                                                                                                                                                                                                                                                                                                                                                                                                                                                                                                                                                                                                                                                                                                                                                                                                                                                                                                                                                                                                                                                                                                                                                                                                                                                                                                                                                                                                                               |                             |           |       |      |               |        |  |
| co              | olors          | wooden color                                                                                                                                                                                                                                                                                                                                                                                                                                                                                                                                                                                                                                                                                                                                                                                                                                                                                                                                                                                                                                                                                                                                                                                                                                                                                                                                                                                                                                                                                                                                                                                                                                                                                                                                                                                                                                                                                                                                                                                                                                                                                                                   |                             |           |       |      |               |        |  |
| Ft              | unction        | table                                                                                                                                                                                                                                                                                                                                                                                                                                                                                                                                                                                                                                                                                                                                                                                                                                                                                                                                                                                                                                                                                                                                                                                                                                                                                                                                                                                                                                                                                                                                                                                                                                                                                                                                                                                                                                                                                                                                                                                                                                                                                                                          |                             |           |       |      |               |        |  |
| м               | laterial .     | Industrial jobywood : Montal kink : Montal k |                             |           |       |      |               |        |  |
| 0000 <b>b</b> i |                | Wooden Wall inscissed finding table with supporting fact (NC hard gainting/june space) The reverse ands was white hard gainting                                                                                                                                                                                                                                                                                                                                                                                                                                                                                                                                                                                                                                                                                                                                                                                                                                                                                                                                                                                                                                                                                                                                                                                                                                                                                                                                                                                                                                                                                                                                                                                                                                                                                                                                                                                                                                                                                                                                                                                                |                             |           |       |      |               |        |  |
| Pa              | ackage size    | 132.0/98 7.5/99 80CH                                                                                                                                                                                                                                                                                                                                                                                                                                                                                                                                                                                                                                                                                                                                                                                                                                                                                                                                                                                                                                                                                                                                                                                                                                                                                                                                                                                                                                                                                                                                                                                                                                                                                                                                                                                                                                                                                                                                                                                                                                                                                                           |                             |           |       |      |               |        |  |
| Pz              |                | KD packing. I places per I Lardro, Poly feam protecting, strong master carton.                                                                                                                                                                                                                                                                                                                                                                                                                                                                                                                                                                                                                                                                                                                                                                                                                                                                                                                                                                                                                                                                                                                                                                                                                                                                                                                                                                                                                                                                                                                                                                                                                                                                                                                                                                                                                                                                                                                                                                                                                                                 |                             |           |       |      |               |        |  |
| ca              | arton CBM      | n CBM (0.104m²                                                                                                                                                                                                                                                                                                                                                                                                                                                                                                                                                                                                                                                                                                                                                                                                                                                                                                                                                                                                                                                                                                                                                                                                                                                                                                                                                                                                                                                                                                                                                                                                                                                                                                                                                                                                                                                                                                                                                                                                                                                                                                                 |                             | N.W./G.W. |       | 18.3 | 18.2kgs/20kgs |        |  |
| 20              | 0GP            | 238pcs                                                                                                                                                                                                                                                                                                                                                                                                                                                                                                                                                                                                                                                                                                                                                                                                                                                                                                                                                                                                                                                                                                                                                                                                                                                                                                                                                                                                                                                                                                                                                                                                                                                                                                                                                                                                                                                                                                                                                                                                                                                                                                                         | 40HQ                        | 640pcs    |       | моо  |               | 500pcs |  |