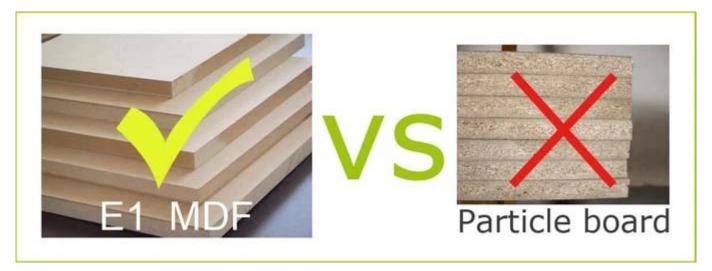

Bluetooth audio

4) Input voltage: 110-220V5) Mirror size: 60\*60\*5

6) Packing: K=A5 layer neutral carton + foam + corner

7) MOQ 60PCS

Package size 71.500\*71.5\*33

Package 1SET/3-Layer Brown Box

3SET/CTNPoly ,K=A5 layer neutral carton + foam + corner protector

Carton CBM 0.169m<sup>3</sup> NW. /GW. 0kgs / 0kgs / 0kgs

20GP 144BOX/432PCS 40HQ 326BOX/978 MOQ/FOB P 60 sets/\$83

PCS RICE

# Design And Color









Workmanship And Package

# Woodwork Accessories processing Assembly of sub-pieces of semi-finished products. Bright Accessories processing Assembly of sub-pieces of semi-finished products. Bright Accessories processing Assembly of sub-pieces of semi-finished products. Bright Assembly of Finished product MANUAL ASSEMBLY OF SUB-PARTS AND HARDWARE ACCESSORIES.



# Material



# Certificates











Our team



















### **Our Business services:**

- 1. Your inquiry related to our products or prices will be replied in 12hours in working date.
- 2. Experience sales answer your inquiry and give you related business service.
- 3. OEM&ODM are welcome, we have over 10 years' experience working with OEM project.
- 4. We are looking for the sales exclusive of our ODM wooden mirrored jewelry cabinet.
- 5. Sales exclusive agent sales right have been protect.

### **Package information:**

- 1. Forming polyfoam for the post package
- 2. 6-side strong polyfoam are used for safe package during transportation.
- 3. Assembled kit and User Manual are available for each cabinet.

# **Production lead time**

- 1. 25~50 days after received deposit.
- 2. Normal on p