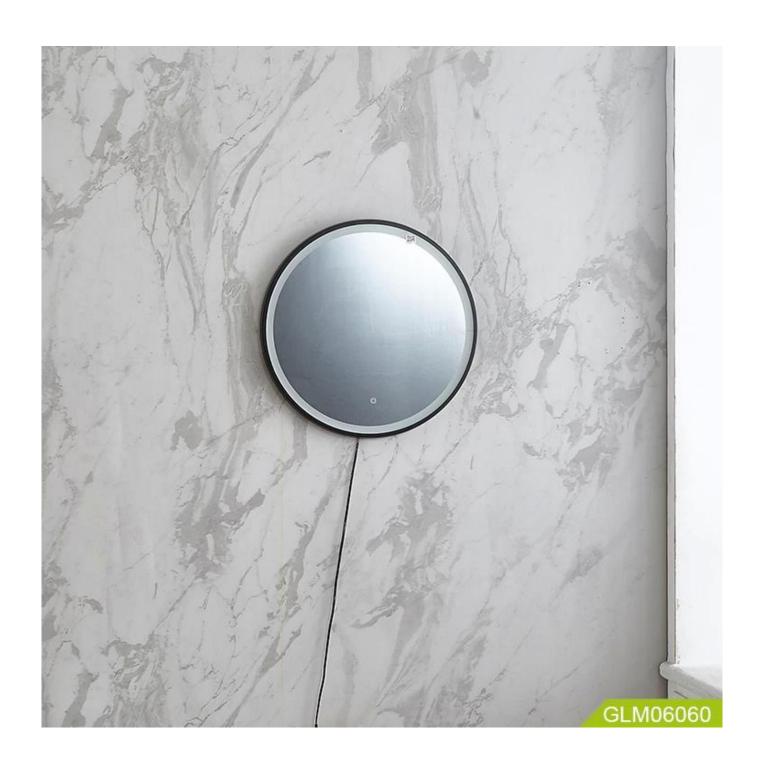

# **Product Features**

1) Lens: 4mm environmental protection mirror, mirror surface explosion-proof treatment.

2) Frame: black border

3) Configuration: weather data, perpetual calendar, LED anti-fog light, energy-saving LED light,

Bluetooth audio

4) Input voltage: 110-220V5) Mirror size: 60\*60\*5

6) Packing: K=A5 layer neutral carton + foam + corner

7) MOQ 60PCS

Production Name Smart wall led Brand Goodlife

mirror with bluetooth for bathroom and bedroom

Item No. GLM06060

Product Size: 60\*60\*5

Colors White

Function For dressing,

Material 1) Lens: 4mm environmental protection mirror, mirror surface explosion-proof treatment.

2) Frame: b;ack border

3) LED anti-fog light, energy-saving LED light, Bluetooth audio