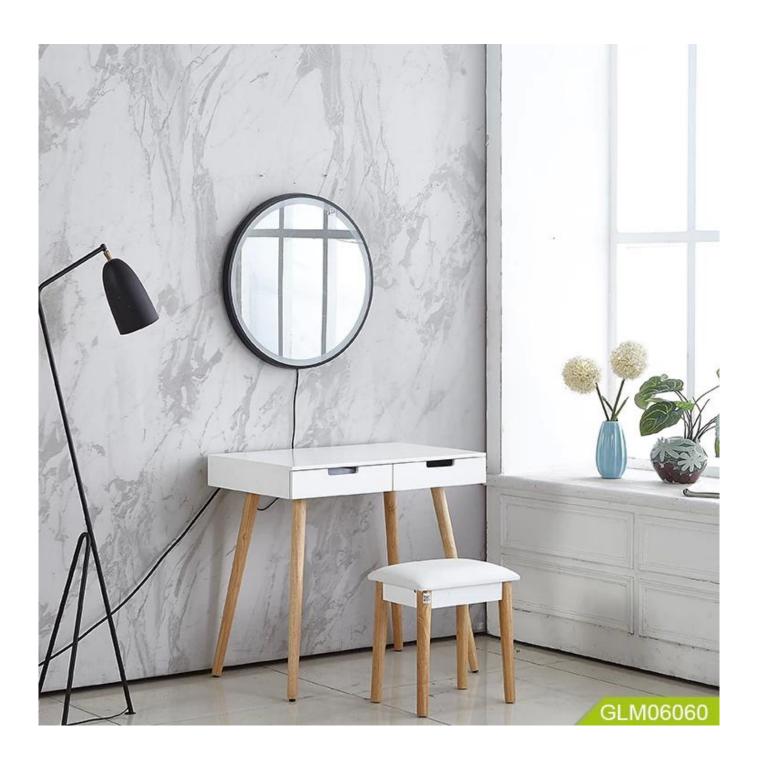

Item No. GLM06060

Product Size: 60\*60\*5

Colors White

Function For dressing,

Material 1) Lens: 4mm environmental protection mirror, mirror surface explosion-proof treatment.

2) Frame: b;ack border

3) LED anti-fog light, energy-saving LED light, Bluetooth audio