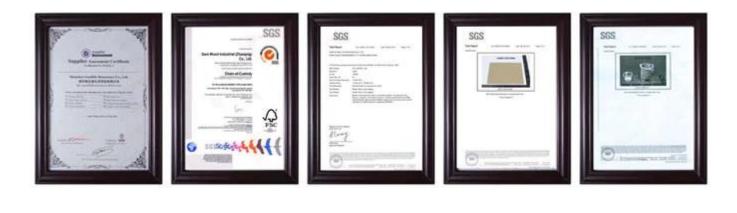

|        |          |
| Product Size      |                                                |                    |        |          |
| Package size      | 34.5*34.5*29 cm                                |                    |        |          |
| Package           | Mail Order package for reship                  |                    |        |          |
| Carton CBM        | 0.035m <sup>3</sup> / set                      |                    |        |          |
| 20GP              |                                                | N.W. /G.W.         | 0.05KG |          |
| 40HQ              | 524340 pieces                                  | MOQ                | 1000 P | CS       |

# **Design And Color**









# Workmanship And Package



# Material



# Certificates



Our team



### **Our Business services:**

1. Your inquiry related to our products or prices will be replied in 12 hours in working date.

2. Experience sales answer your question and give you related business service.

3. OEM & amp; amp; ODM are welcome, we have over 10 years experience working with OEM project.

4. We are looking for exclusive sales of ODM <u>Cabinet wooden mirror jewelry</u>.

5. Sales The exclusive right agent sales have been protection.

### **Package information:**

- 1. Forming polyfoam for the post package
- 2. 6-side strong polyfoam are used for safety package during transportation.
- 3. assembled kit and user manual are available for each office.

#### production lead time

1. 25 ~ 50 days after deposit received.

2. Normal in the production lead time producti