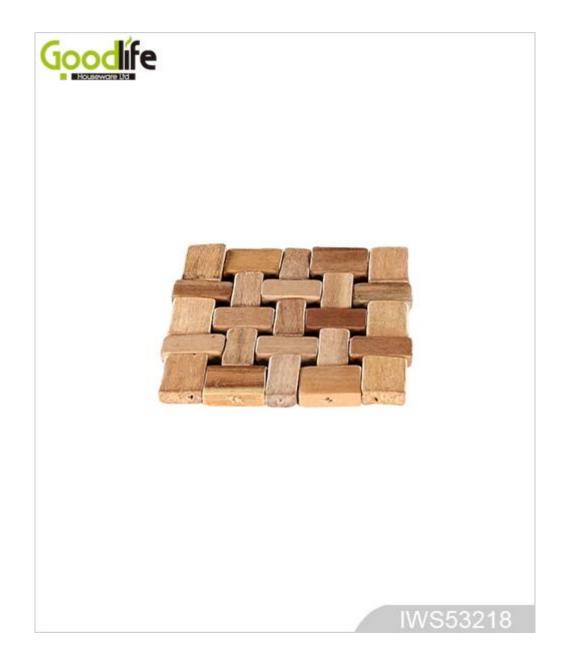

# Goodlife rubber wood coaster , coffee pad,wood color IWS53218

#### Features:

- Heat insulation
- Water-poor for longtime
- Each small wooden block is smooth and burr-free;