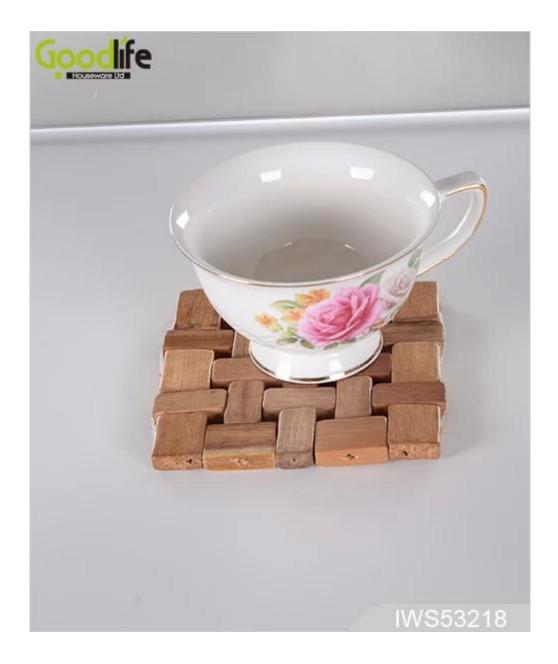

# Goodlife rubber wood coaster , coffee pad,wood color IWS53218

#### Features:

- Heat insulation
- Water-poor for longtime
- Each small wooden block is smooth and burr-free;