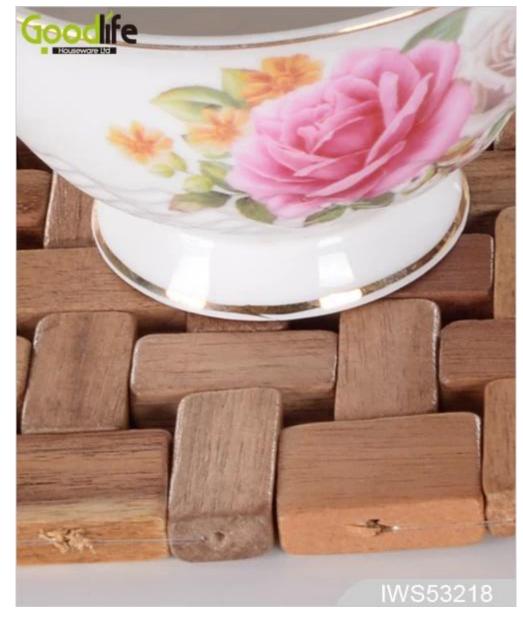

#### Features:

- Heat insulation
- Water-poor for longtime
- Each small wooden block is smooth and burr-free;