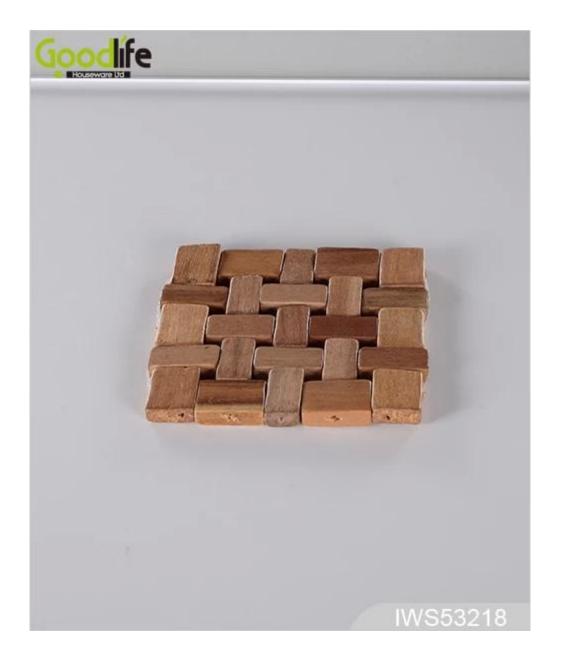

# Goodlife rubber wood coaster , coffee pad,wood color IWS53218

#### Features:

- Heat insulation
- Water-poor for longtime
- Each small wooden block is smooth and burr-free;