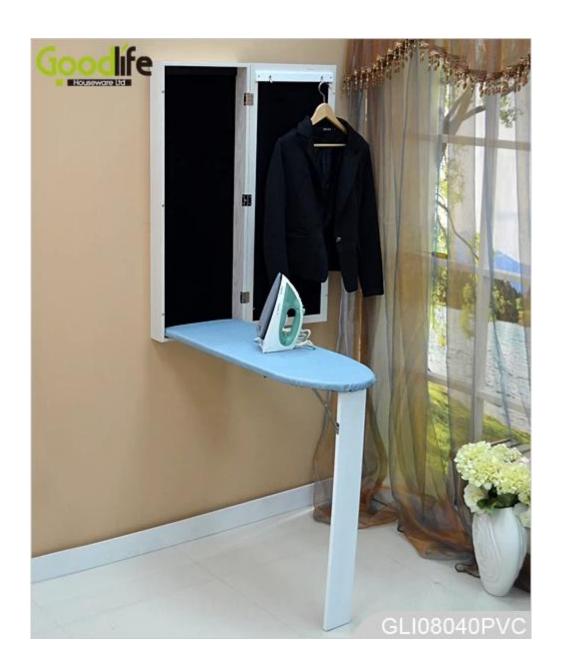

# **SOLUTIONS FOR YOUR GOODLIFE!**

- Full length dressing mirror on the door.
- Foldable ironing board and stand inside the cabinet.
- Two hooks on the back of door for hanging clothes.
- Wall mounted, fixed on the wall with screws, space saving.
- Safe packing, strong poly foam and strong carton.

# **Product Features**

| Product Name | Wooden mirrored ironing board cabinet                                                                            | В                         | Brand | Goodlife      |
|--------------|------------------------------------------------------------------------------------------------------------------|---------------------------|-------|---------------|
| Item No.     | GLI08040A                                                                                                        |                           |       |               |
| Colors       | White, black, brown and more                                                                                     |                           |       |               |
| Material     | MDF with paint                                                                                                   |                           |       |               |
| Compartment  | Ironing board with stand                                                                                         | Mirrored door outside     |       |               |
| Whole size   | H95*L36*D9.5cm                                                                                                   | H37.4''*L14''*W3.7'' inch |       |               |
| Packing size | 106*41*15cm                                                                                                      | 41.7" *16.1" *6" inch     |       |               |
| Package      | Assemble package ,polybag ,foam poly protecting;<br>Strong master carton;1 piece per 1 carton; drop test passed. |                           |       |               |
| Carton CBM   | $0.065 \text{m}^3$                                                                                               | N.W./G.W:                 |       | 7.0kgs/8.0kgs |
| 20GP         | 480pcs                                                                                                           | <b>40HQ</b>               |       | 1046pcs       |