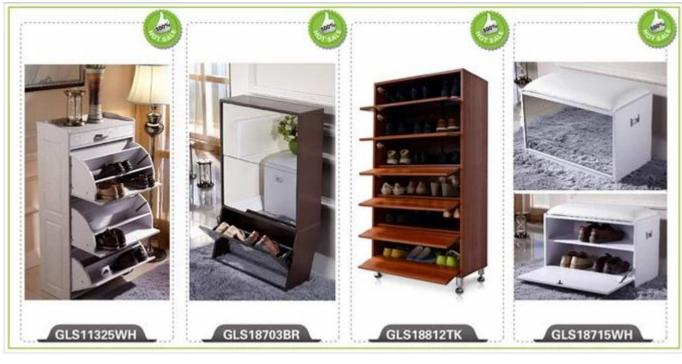

- 1. Your inquiry related to our products or prices will be replied in 12hours in working date.
- 2. Experience sales answer your inquiry and give you related business service.
- 3. OEM&ODM are welcome, we have over 10 years' experience working with

## OEM project.

- 4. We are looking for the sales exclusive of our ODM wooden mirrored jewelry cabinet.
- 5. Sales exclusive agent sales right have been protect.

### **Package information:**

- 1. Forming polyfoam for the post package
- 2. 6-side strong polyfoam are used for safe package during transportation.
- 3. Assembled kit and User Manual are available for each cabinet.

### **Production lead time**

- 1. 25~50 days after received deposit.
- 2. Normal on production line production lead time is 15days after received deposit.