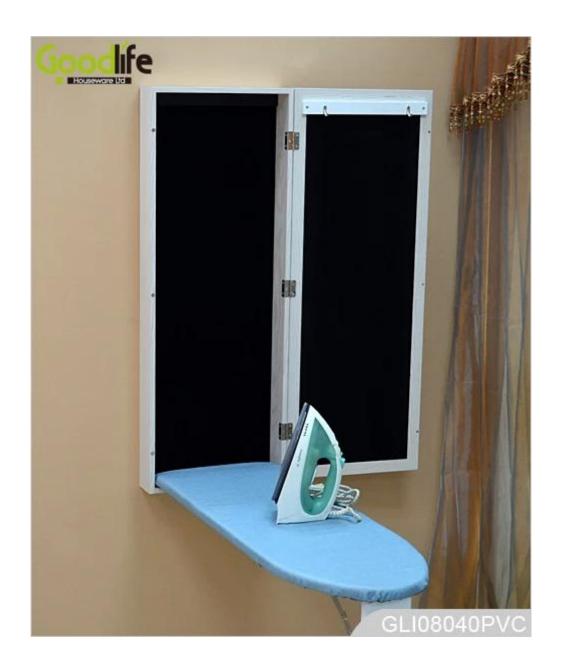

# **SOLUTIONS FOR YOUR GOODLIFE!**

- Full length dressing mirror on the door.
- Foldable ironing board and stand inside the cabinet.
- Two hooks on the back of door for hanging clothes.
- Wall mounted, fixed on the wall with screws, space saving.
- Safe packing, strong poly foam and strong carton.

# **Product Features**

| Product Name | Wooden mirrored ironing board cabinet                                                                            | В                         | Brand | Goodlife      |
|--------------|------------------------------------------------------------------------------------------------------------------|---------------------------|-------|---------------|
| Item No.     | GLI08040A                                                                                                        |                           |       |               |
| Colors       | White, black, brown and more                                                                                     |                           |       |               |
| Material     | MDF with paint                                                                                                   |                           |       |               |
| Compartment  | Ironing board with stand                                                                                         | Mirrored door outside     |       |               |
| Whole size   | H95*L36*D9.5cm                                                                                                   | H37.4''*L14''*W3.7'' inch |       |               |
| Packing size | 106*41*15cm                                                                                                      | 41.7" *16.1" *6" inch     |       |               |
| Package      | Assemble package ,polybag ,foam poly protecting;<br>Strong master carton;1 piece per 1 carton; drop test passed. |                           |       |               |
| Carton CBM   | $0.065 \text{m}^3$                                                                                               | N.W./G.W:                 |       | 7.0kgs/8.0kgs |
| 20GP         | 480pcs                                                                                                           | <b>40HQ</b>               |       | 1046pcs       |