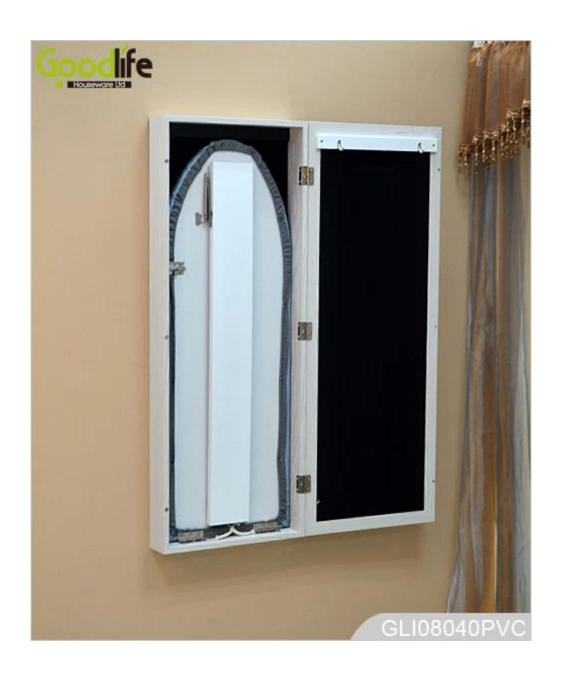

# **SOLUTIONS FOR YOUR GOODLIFE!**

- Full length dressing mirror on the door.
- Foldable ironing board and stand inside the cabinet.
- Two hooks on the back of door for hanging clothes.
- Wall mounted, fixed on the wall with screws, space saving.
- Safe packing, strong poly foam and strong carton.

# **Product Features**

| Product Name | Wooden mirrored ironing board cabinet                                                                            | В                         | Brand | Goodlife      |
|--------------|------------------------------------------------------------------------------------------------------------------|---------------------------|-------|---------------|
| Item No.     | GLI08040A                                                                                                        |                           |       |               |
| Colors       | White, black, brown and more                                                                                     |                           |       |               |
| Material     | MDF with paint                                                                                                   |                           |       |               |
| Compartment  | Ironing board with stand                                                                                         | Mirrored door outside     |       |               |
| Whole size   | H95*L36*D9.5cm                                                                                                   | H37.4''*L14''*W3.7'' inch |       |               |
| Packing size | 106*41*15cm                                                                                                      | 41.7" *16.1" *6" inch     |       |               |
| Package      | Assemble package ,polybag ,foam poly protecting;<br>Strong master carton;1 piece per 1 carton; drop test passed. |                           |       |               |
| Carton CBM   | $0.065 \text{m}^3$                                                                                               | N.W./G.W:                 |       | 7.0kgs/8.0kgs |
| 20GP         | 480pcs                                                                                                           | <b>40HQ</b>               |       | 1046pcs       |