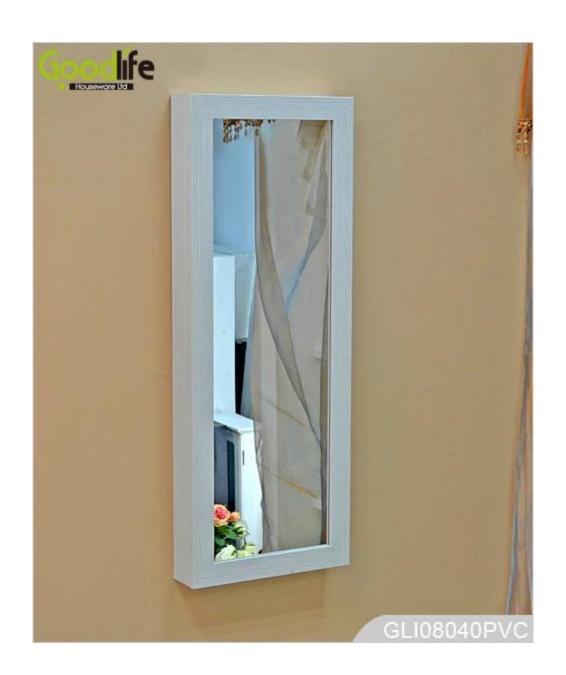

# **SOLUTIONS FOR YOUR GOODLIFE!**

- Full length dressing mirror on the door.
- Foldable ironing board and stand inside the cabinet.
- Two hooks on the back of door for hanging clothes.
- Wall mounted, fixed on the wall with screws, space saving.
- Safe packing, strong poly foam and strong carton.

# **Product Features**

| Product Name | Wooden mirrored ironing board cabinet                                                                            | В                         | Brand | Goodlife      |
|--------------|------------------------------------------------------------------------------------------------------------------|---------------------------|-------|---------------|
| Item No.     | GLI08040A                                                                                                        |                           |       |               |
| Colors       | White, black, brown and more                                                                                     |                           |       |               |
| Material     | MDF with paint                                                                                                   |                           |       |               |
| Compartment  | Ironing board with stand                                                                                         | Mirrored door outside     |       |               |
| Whole size   | H95*L36*D9.5cm                                                                                                   | H37.4''*L14''*W3.7'' inch |       |               |
| Packing size | 106*41*15cm                                                                                                      | 41.7" *16.1" *6" inch     |       |               |
| Package      | Assemble package ,polybag ,foam poly protecting;<br>Strong master carton;1 piece per 1 carton; drop test passed. |                           |       |               |
| Carton CBM   | $0.065 \text{m}^3$                                                                                               | N.W./G.W:                 |       | 7.0kgs/8.0kgs |
| 20GP         | 480pcs                                                                                                           | <b>40HQ</b>               |       | 1046pcs       |