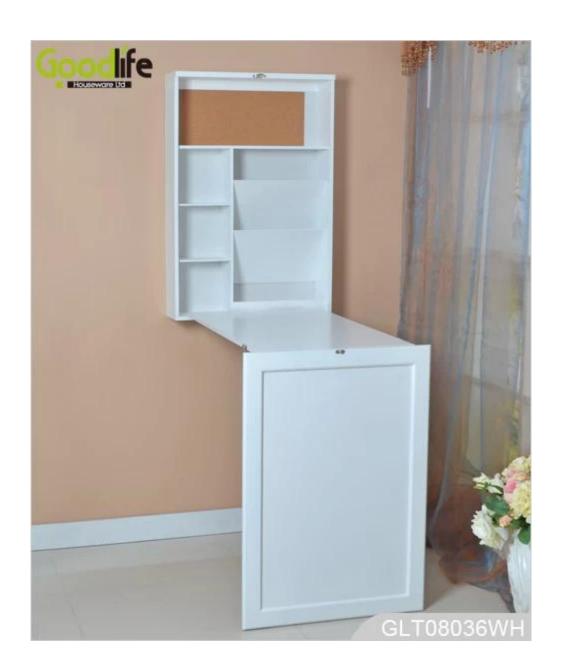

Name and desk Item No. GLT08036

**Product size** Wall mounted folded: W56\*D15\*H80 cm (Inch : W22\*D5.9\*H31.5)

Unfolded desk: W56\*D91.5\*H160 cm (Inch: W22\*D36\*H63)

Colors White, black, brown, pink, red and more

**Function** Foldable and wall mounted, Unfolded and free standing.

For home organization storage and as a desk. And a white marker board for writing and drawing.

Material EU-standard MDF; Eco-friendly painting

Organizer Wall mounted storage cabinet, details 4 layers storage shelves,

a cork panel for sticky notes, White marker board combined.

Package size92\*63.5\*24 cm (Inch: 36.22\*25.00\*9.45)PackageAssembled package,1piece per 1 PE bag;