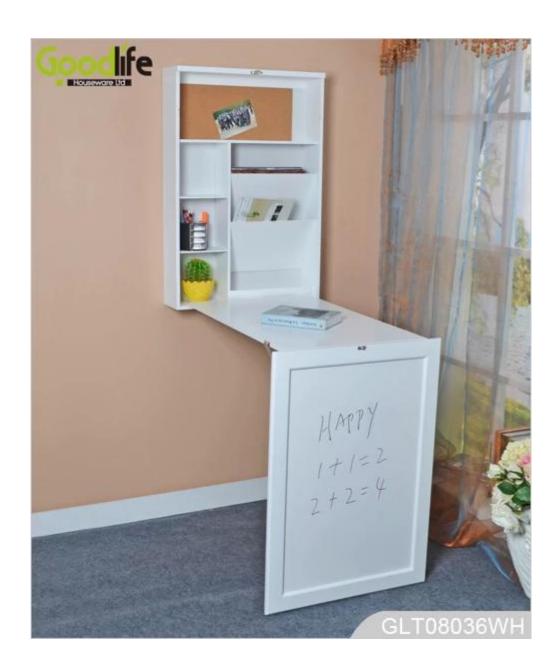

Name and desk Item No. GLT08036

**Product size** Wall mounted folded: W56\*D15\*H80 cm (Inch : W22\*D5.9\*H31.5)

Unfolded desk: W56\*D91.5\*H160 cm (Inch: W22\*D36\*H63)

Colors White, black, brown, pink, red and more

**Function** Foldable and wall mounted, Unfolded and free standing.

For home organization storage and as a desk. And a white marker board for writing and drawing.

Material EU-standard MDF; Eco-friendly painting

Organizer Wall mounted storage cabinet, details 4 layers storage shelves,

a cork panel for sticky notes, White marker board combined.

Package size92\*63.5\*24 cm (Inch: 36.22\*25.00\*9.45)PackageAssembled package,1piece per 1 PE bag;