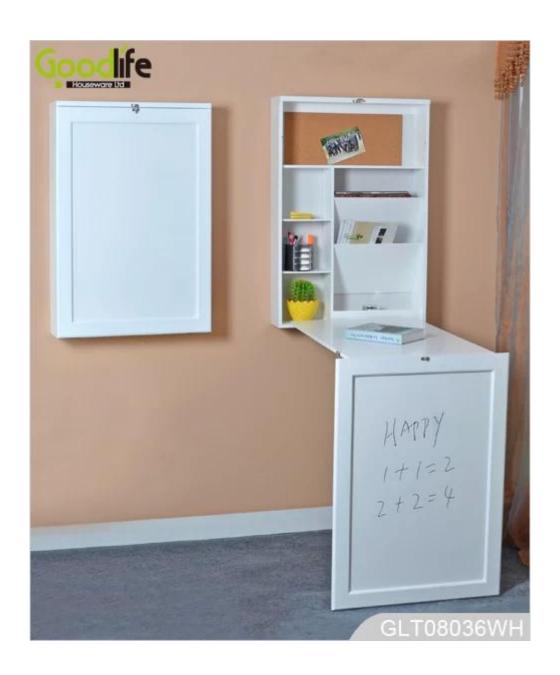

## **SOLUTIONS FOR YOUR GOODLIFE!**

- Foldable desk and wall mounted cabinet combined.
- A white marker board combined for drawing and writing.
- A cork panel for sticky notes.
- Assembled package with poly foam protected and strong carton.

Name and desk Item No. GLT08036

**Product size** Wall mounted folded: W56\*D15\*H80 cm (Inch : W22\*D5.9\*H31.5)

Unfolded desk: W56\*D91.5\*H160 cm (Inch: W22\*D36\*H63)

Colors White, black, brown, pink, red and more

**Function** Foldable and wall mounted, Unfolded and free standing.

For home organization storage and as a desk. And a white marker board for writing and drawing.

Material EU-standard MDF; Eco-friendly painting

Organizer Wall mounted storage cabinet, details 4 layers storage shelves,

a cork panel for sticky notes, White marker board combined.

Package size92\*63.5\*24 cm (Inch: 36.22\*25.00\*9.45)PackageAssembled package,1piece per 1 PE bag;