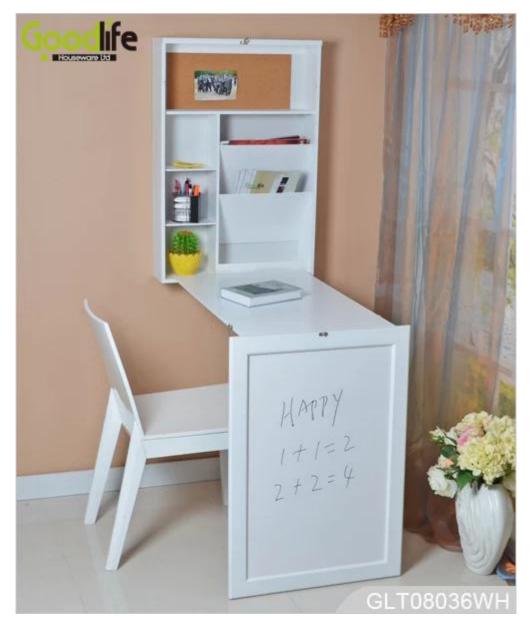

Name and desk Item No. GLT08036

**Product size** Wall mounted folded: W56\*D15\*H80 cm (Inch : W22\*D5.9\*H31.5)

Unfolded desk: W56\*D91.5\*H160 cm (Inch: W22\*D36\*H63)

Colors White, black, brown, pink, red and more

**Function** Foldable and wall mounted, Unfolded and free standing.

For home organization storage and as a desk. And a white marker board for writing and drawing.

Material EU-standard MDF; Eco-friendly painting

Organizer Wall mounted storage cabinet, details 4 layers storage shelves,

a cork panel for sticky notes, White marker board combined.

Package size92\*63.5\*24 cm (Inch: 36.22\*25.00\*9.45)PackageAssembled package,1piece per 1 PE bag;