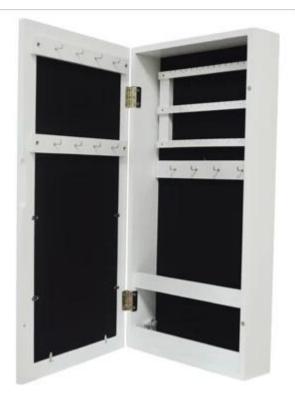

# **SOLUTIONS FOR YOUR GOODLIFE!**

## Design And Color









GLD12231WH





GLD12231WH



Product Features

## Workmanship And Package

#### Woodwork

#### Constuction

### Hand sanded 3 times Sanding Polishing.

Painting

Automatic spray painting& Artificial spray painting









### Drop Test

Drop test at International Standard.

#### Package

Forming polyfoam , postage package.KD package.

#### Assembly of finished product

MANUAL ASSEMBLY OF SUB-PARTS AND HARDWARE ACCESSORIES.













### Material





Particle board

Certificates











## Our team













#### **Our Business services:**

- 1. Your inquiry related to our products or prices will be replied in 12hours in working date .
- 2. Experience sales answer your inquiry and give you related business service .
- 3. OEM&ODM are welcome, we have over 10 years experience