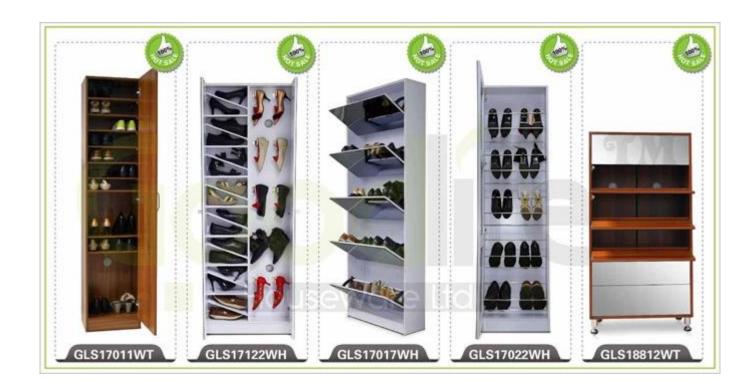

. Your inquiry related to our products or prices will be replied in 12hours in working date .
- 2. Experience sales answer your inquiry and give you related business service .
- 3. OEM&ODM are welcome, we have over 10 years experience working with OEM project.
- 4. We are looking for the sales exclusive of the our ODM wooden mirror jewelry cabinet.
- 5. Sales exclusive agent sales right have been protect.

#### **Package information:**

- 1. Forming polyfoam for the post package
- 2. 6 sides strong polyfoam for safety package during transportation.
- 3. Assembley kit and User manu are available for each cabinet .

#### **Production lead time**

- 1. 25~50 days after received deposite
- 2. Normal on production line prodution lead time is 15days after received deposit.

Hot Selling