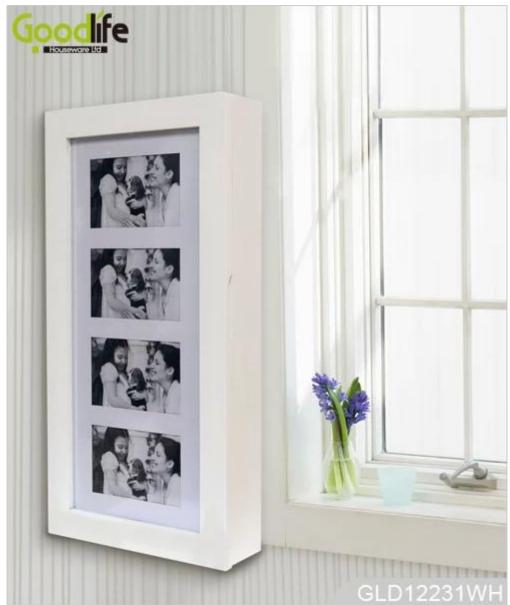

# **SOLUTIONS FOR YOUR GOODLIFE!**

## Design And Color









GLD12231WH





GLD12231WH



Product Features

## Workmanship And Package

#### Woodwork

#### Constuction

### Hand sanded 3 times Sanding Polishing.

Painting

Automatic spray painting& Artificial spray painting









### Drop Test

Drop test at International Standard.

#### Package

Forming polyfoam , postage package.KD package.

#### Assembly of finished product

MANUAL ASSEMBLY OF SUB-PARTS AND HARDWARE ACCESSORIES.













### Material





Particle board

Certificates











## Our team













#### **Our Business services:**

- 1. Your inquiry related to our products or prices will be replied in 12hours in working date .
- 2. Experience sales answer your inquiry and give you related business service .
- 3. OEM&ODM are welcome, we have over 10 years experience working with OEM project.
- 4. W