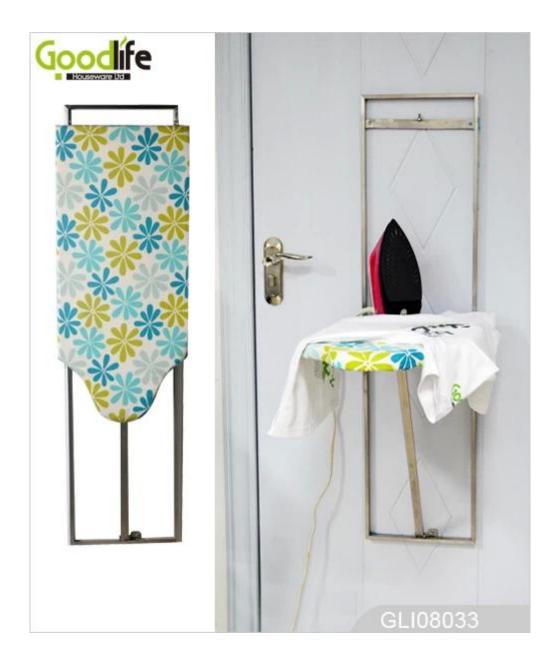

## ×

Hanging door metal material ironing board cabinet with waterproof fibric for ironing

Fold ironing board and metal material

Wall mounted function

Safety packing, poly form and strong carton

|                    |                                                                                                     | ×     |          |  |  |
|--------------------|-----------------------------------------------------------------------------------------------------|-------|----------|--|--|
| Production<br>Name | Hanging door metal<br>material ironing board<br>cabinet with waterproof<br>fibric for ironing       | Brand | Goodlife |  |  |
| Item No.           | GLI08033                                                                                            |       |          |  |  |
| Product size       | cabinet: W32*D5*H80 cm (inch: W12.6*D2*H31.5)                                                       |       |          |  |  |
| Color              | White, black, brown, pink, blue                                                                     |       |          |  |  |
| Function           | Wall mount;<br>foldable iron board with waterproof fibric<br>Hanging over the door                  |       |          |  |  |
| Material           | Metal with waterproof fibric                                                                        |       |          |  |  |
| Details            | Hanging over the door the door,<br>Metal material and waterproof fibric for ironing<br>wall mounted |       |          |  |  |