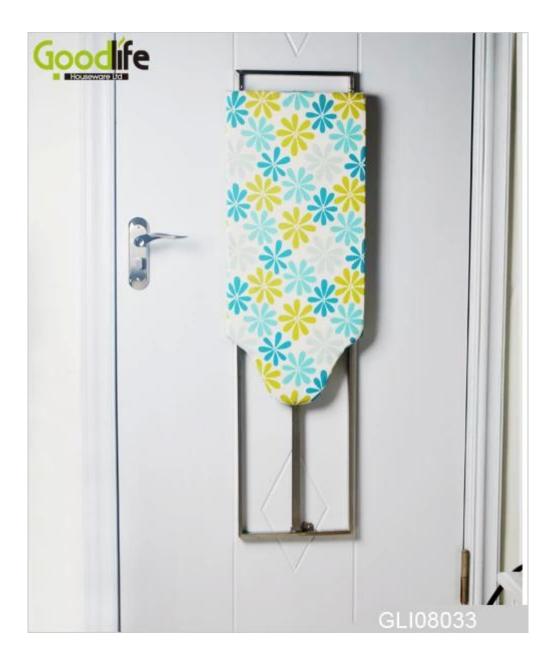

## ×

Hanging door metal material ironing board cabinet with waterproof fibric for ironing

Fold ironing board and metal material

Wall mounted function

Safety packing, poly form and strong carton

|                    |                                                                                                     | ×     |          |  |  |
|--------------------|-----------------------------------------------------------------------------------------------------|-------|----------|--|--|
| Production<br>Name | Hanging door metal<br>material ironing board<br>cabinet with waterproof<br>fibric for ironing       | Brand | Goodlife |  |  |
| Item No.           | GLI08033                                                                                            |       |          |  |  |
| Product size       | cabinet: W32*D5*H80 cm (inch: W12.6*D2*H31.5)                                                       |       |          |  |  |
| Color              | White, black, brown, pink, blue                                                                     |       |          |  |  |
| Function           | Wall mount;<br>foldable iron board with waterproof fibric<br>Hanging over the door                  |       |          |  |  |
| Material           | Metal with waterproof fibric                                                                        |       |          |  |  |
| Details            | Hanging over the door the door,<br>Metal material and waterproof fibric for ironing<br>wall mounted |       |          |  |  |