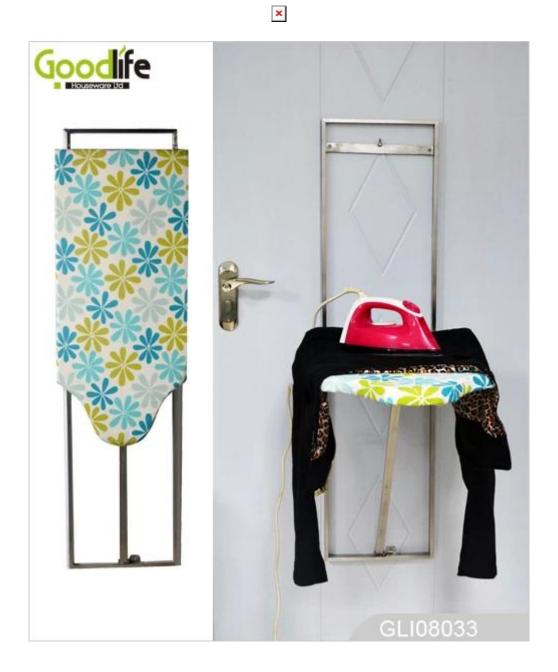

## ×

Hanging door metal material ironing board cabinet with waterproof fibric for ironing

Fold ironing board and metal material

Wall mounted function

Safety packing, poly form and strong carton

|                    |                                                                                                     | ×     |          |  |  |
|--------------------|-----------------------------------------------------------------------------------------------------|-------|----------|--|--|
| Production<br>Name | Hanging door metal<br>material ironing board<br>cabinet with waterproof<br>fibric for ironing       | Brand | Goodlife |  |  |
| Item No.           | GLI08033                                                                                            |       |          |  |  |
| Product size       | cabinet: W32*D5*H80 cm (inch: W12.6*D2*H31.5)                                                       |       |          |  |  |
| Color              | White, black, brown, pink, blue                                                                     |       |          |  |  |
| Function           | Wall mount;<br>foldable iron board with waterproof fibric<br>Hanging over the door                  |       |          |  |  |
| Material           | Metal with waterproof fibric                                                                        |       |          |  |  |
| Details            | Hanging over the door the door,<br>Metal material and waterproof fibric for ironing<br>wall mounted |       |          |  |  |