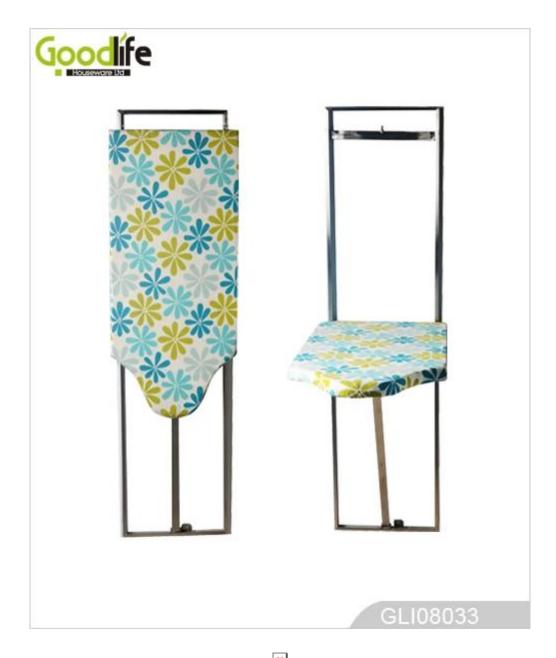

## ×

Hanging door metal material ironing board cabinet with waterproof fibric for ironing

Fold ironing board and metal material

Wall mounted function

Safety packing, poly form and strong carton

|                    |                                                                                                     | ×     |          |  |  |
|--------------------|-----------------------------------------------------------------------------------------------------|-------|----------|--|--|
| Production<br>Name | Hanging door metal<br>material ironing board<br>cabinet with waterproof<br>fibric for ironing       | Brand | Goodlife |  |  |
| Item No.           | GLI08033                                                                                            |       |          |  |  |
| Product size       | cabinet: W32*D5*H80 cm (inch: W12.6*D2*H31.5)                                                       |       |          |  |  |
| Color              | White, black, brown, pink, blue                                                                     |       |          |  |  |
| Function           | Wall mount;<br>foldable iron board with waterproof fibric<br>Hanging over the door                  |       |          |  |  |
| Material           | Metal with waterproof fibric                                                                        |       |          |  |  |
| Details            | Hanging over the door the door,<br>Metal material and waterproof fibric for ironing<br>wall mounted |       |          |  |  |