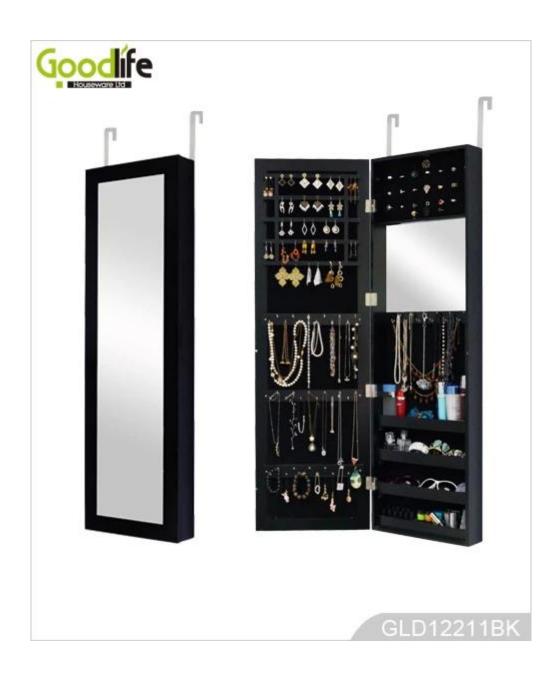

# **SOLUTIONS FOR YOUR GOODLIFE!**

- 1. Full length dressing mirror and jewelry storage combined
- 2. Plenty of devided space and organizers perfect for storing your favorite jewelry
- 3. Hang on the wall or hang over the door help you save space.
- 4. Jewelry cabinet with magnetic closure device to security store jewelries and accessories.
- 5. Strong enough postage package come with clear manual instruction.

### Product Features

 Production Name
 Hang wall cabinet design
 Brand
 Goodlife

Item No. GLD12211

**Product size** 122 H x 37W x 9.5D cm 48"H x 14.5"W x 3.75"D

Colors White,black,brown,cherry.

 $\textbf{Function} \hspace{1.5cm} \textbf{Wall mounted } \textbf{[]hang over the door function available )}$ 

Material EU standard NC painting[]E1 MDF panel []magnetic closure device[]Metal hardware

Organizer details 7 lines Finger Ring Holder cushion [36 hooks for necklace holder [ 5 lines Solid wood Earring Holder []4wooden shelf for glass, perfume, tie, watch