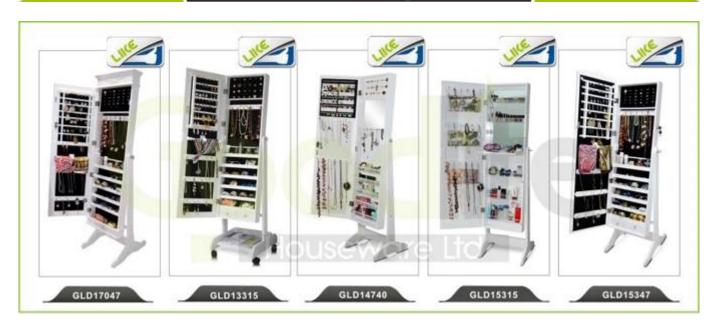

$\textbf{Function} \hspace{1.5cm} \textbf{Wall mounted } \textbf{[]hang over the door function available )}$ 

Material EU standard NC painting[]E1 MDF panel []magnetic closure device[]Metal hardware

Organizer details 7 lines Finger Ring Holder cushion [36 hooks for necklace holder [ 5 lines Solid wood Earring Holder []4wooden shelf for glass, perfume, tie, watch

**Package size** 133L X 43W X 15.5H cm 52.4"L x 17"W x 6.1"H

Package KD package,each pieces packed in polybag with warning text,forming polyfoam,
A=A double wall strong master carton can pass international standard carton drop test

 Carton CBM
 0.09cbm
 N.W./G.W.

 20GP
 300pcs
 40HQ
 750pcs

Workmanship And Package

12kgs /14kgs

MOQ

1 piece



#### Material



Certificates











## Our team













# Hot Selling