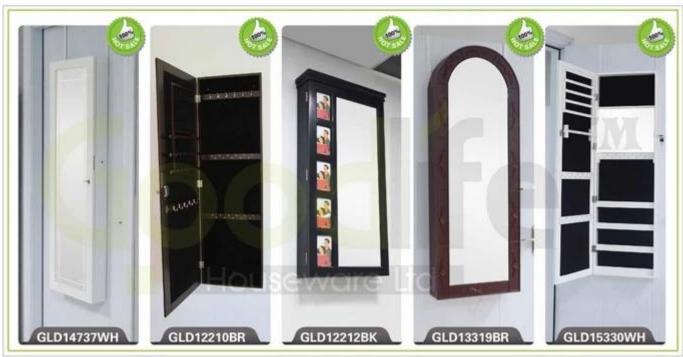

xtbf{Function} \hspace{1.5cm} \textbf{Wall mounted } \textbf{[]hang over the door function available )}$ 

Material EU standard NC painting[]E1 MDF panel []magnetic closure device[]Metal hardware

Organizer details 7 lines Finger Ring Holder cushion [36 hooks for necklace holder [ 5 lines Solid wood Earring Holder []4wooden shelf for glass, perfume, tie, watch

**Package size** 133L X 43W X 15.5H cm 52.4"L x 17"W x 6.1"H

Package KD package,each pieces packed in polybag with warning text,forming polyfoam,
A=A double wall strong master carton can pass international standard carton drop test

 Carton CBM
 0.09cbm
 N.W./G.W.

 20GP
 300pcs
 40HQ
 750pcs

Workmanship And Package

12kgs /14kgs

MOQ

1 piece



#### Material



Certificates











## Our team













# Hot Selling