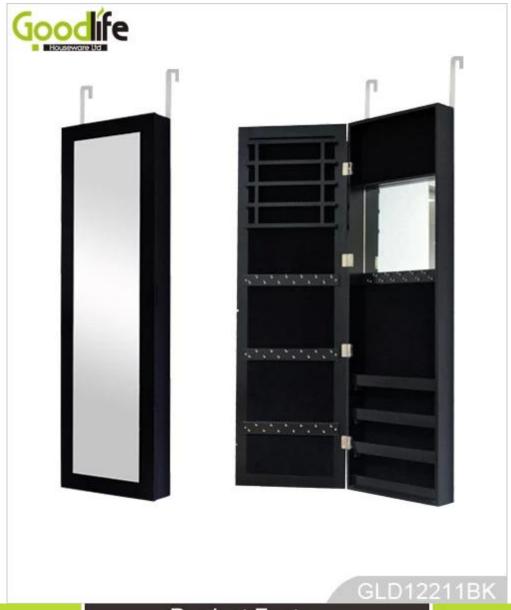

# **SOLUTIONS FOR YOUR GOODLIFE!**

- 1. Full length dressing mirror and jewelry storage combined
- 2. Plenty of devided space and organizers perfect for storing your favorite jewelry
- 3. Hang on the wall or hang over the door help you save space.
- 4. Jewelry cabinet with magnetic closure device to security store jewelries and accessories.
- 5. Strong enough postage package come with clear manual instruction.

### Product Features

 Production Name
 Hang wall cabinet design
 Brand
 Goodlife

Item No. GLD12211

**Product size** 122 H x 37W x 9.5D cm 48"H x 14.5"W x 3.75"D

Colors White,black,brown,cherry.

 $\textbf{Function} \hspace{1.5cm} \textbf{Wall mounted } \textbf{[]hang over the door function available )}$ 

Material EU standard NC painting[]E1 MDF panel []magnetic closure device[]Metal hardware

Organizer details 7 lines Finger Ring Holder cushion [36 hooks for necklace holder [ 5 lines Solid wood Earring Holder []4wooden shelf for glass, perfume, tie, watch