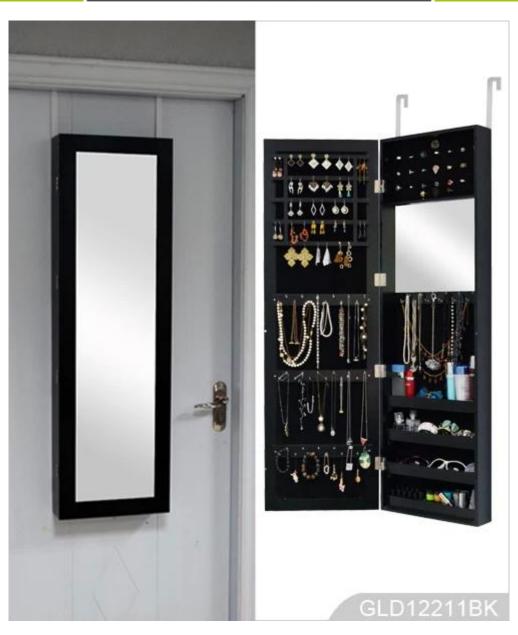

# **SOLUTIONS FOR YOUR GOODLIFE!**

- 1. Full length dressing mirror and jewelry storage combined
- 2. Plenty of devided space and organizers perfect for storing your favorite jewelry
- 3. Hang on the wall or hang over the door help you save space.
- 4. Jewelry cabinet with magnetic closure device to security store jewelries and accessories.
- 5. Strong enough postage package come with clear manual instruction.

### Product Features

 Production Name
 Hang wall cabinet design
 Brand
 Goodlife

Item No. GLD12211

**Product size** 122 H x 37W x 9.5D cm 48"H x 14.5"W x 3.75"D

Colors White,black,brown,cherry.

 $\textbf{Function} \hspace{1.5cm} \textbf{Wall mounted } \textbf{[]hang over the door function available )}$ 

Material EU standard NC painting[]E1 MDF panel []magnetic closure device[]Metal hardware

Organizer details 7 lines Finger Ring Holder cushion [36 hooks for necklace holder [ 5 lines Solid wood Earring Holder []4wooden shelf for glass, perfume, tie, watch