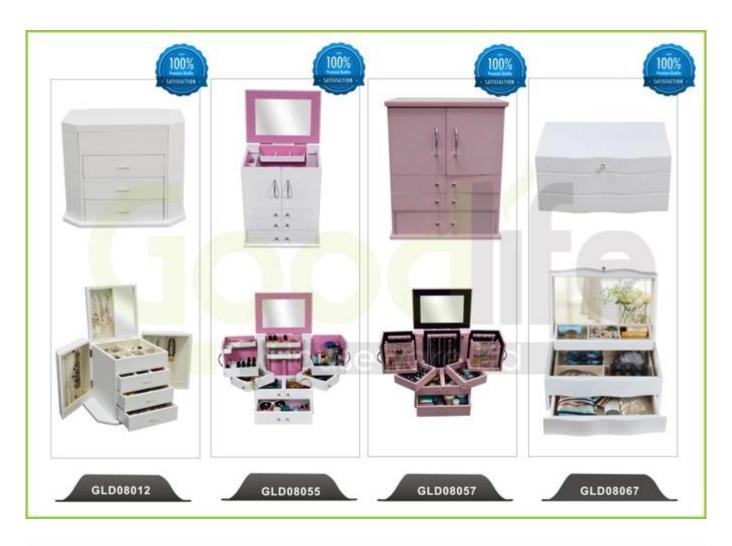

textbf{Function} \hspace{1.5cm} \textbf{Wall mounted } \textbf{[]hang over the door function available )}$ 

Material EU standard NC painting[]E1 MDF panel []magnetic closure device[]Metal hardware

Organizer details 7 lines Finger Ring Holder cushion [36 hooks for necklace holder [ 5 lines Solid wood Earring Holder []4wooden shelf for glass, perfume, tie, watch

**Package size** 133L X 43W X 15.5H cm 52.4"L x 17"W x 6.1"H

Package KD package,each pieces packed in polybag with warning text,forming polyfoam,
A=A double wall strong master carton can pass international standard carton drop test

 Carton CBM
 0.09cbm
 N.W./G.W.

 20GP
 300pcs
 40HQ
 750pcs

Workmanship And Package

12kgs /14kgs

MOQ

1 piece



#### Material



Certificates











## Our team













# Hot Selling