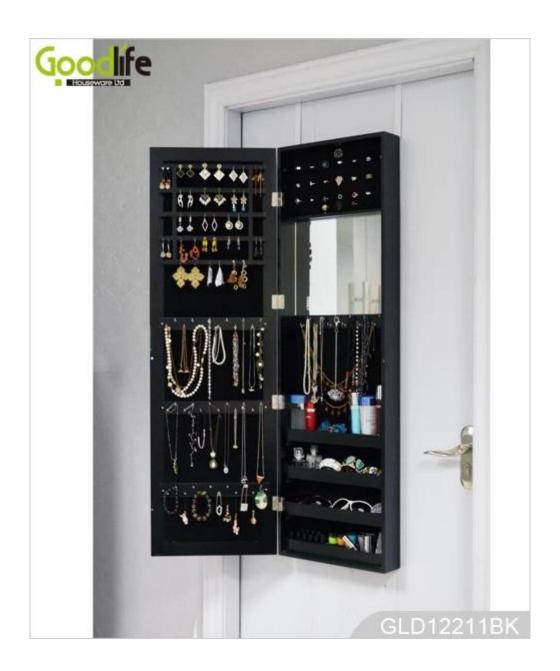

# **SOLUTIONS FOR YOUR GOODLIFE!**

- 1. Full length dressing mirror and jewelry storage combined
- 2. Plenty of devided space and organizers perfect for storing your favorite jewelry
- 3. Hang on the wall or hang over the door help you save space.
- 4. Jewelry cabinet with magnetic closure device to security store jewelries and accessories.
- 5. Strong enough postage package come with clear manual instruction.

### Product Features

 Production Name
 Hang wall cabinet design
 Brand
 Goodlife

Item No. GLD12211

**Product size** 122 H x 37W x 9.5D cm 48"H x 14.5"W x 3.75"D

Colors White,black,brown,cherry.

 $\textbf{Function} \hspace{1.5cm} \textbf{Wall mounted } \textbf{[]hang over the door function available )}$ 

Material EU standard NC painting[]E1 MDF panel []magnetic closure device[]Metal hardware

Organizer details 7 lines Finger Ring Holder cushion [36 hooks for necklace holder [ 5 lines Solid wood Earring Holder []4wooden shelf for glass, perfume, tie, watch