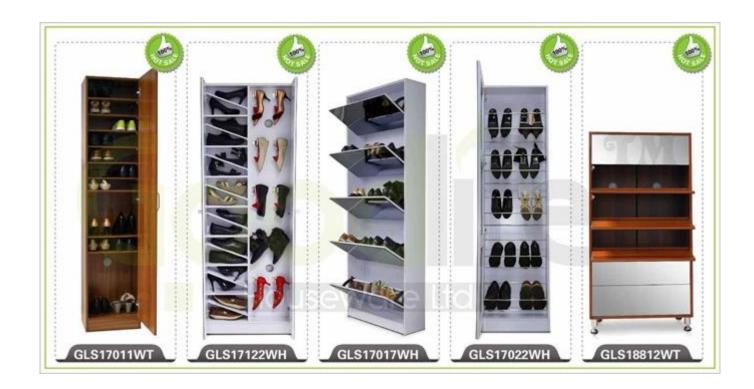

bf{Function} \hspace{1.5cm} \textbf{Wall mounted } \textbf{[]hang over the door function available )}$ 

Material EU standard NC painting[]E1 MDF panel []magnetic closure device[]Metal hardware

Organizer details 7 lines Finger Ring Holder cushion [36 hooks for necklace holder [ 5 lines Solid wood Earring Holder []4wooden shelf for glass, perfume, tie, watch

**Package size** 133L X 43W X 15.5H cm 52.4"L x 17"W x 6.1"H

Package KD package,each pieces packed in polybag with warning text,forming polyfoam,
A=A double wall strong master carton can pass international standard carton drop test

 Carton CBM
 0.09cbm
 N.W./G.W.

 20GP
 300pcs
 40HQ
 750pcs

Workmanship And Package

12kgs /14kgs

MOQ

1 piece



#### Material



Certificates











## Our team













# Hot Selling