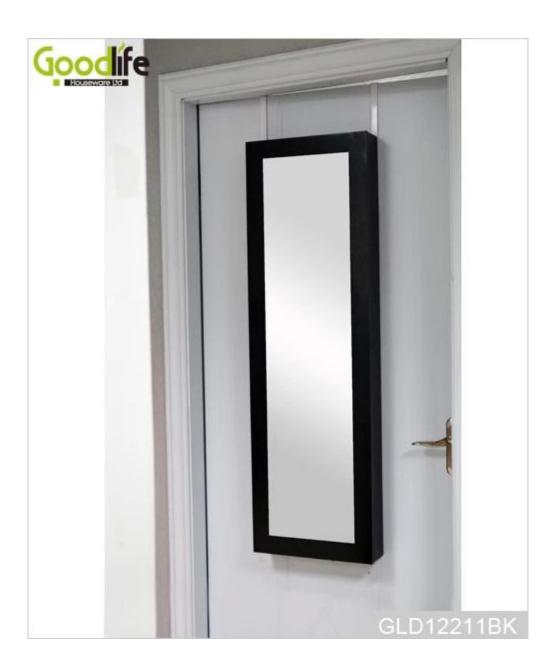

# **SOLUTIONS FOR YOUR GOODLIFE!**

- 1. Full length dressing mirror and jewelry storage combined
- 2. Plenty of devided space and organizers perfect for storing your favorite jewelry
- 3. Hang on the wall or hang over the door help you save space.
- 4. Jewelry cabinet with magnetic closure device to security store jewelries and accessories.
- 5. Strong enough postage package come with clear manual instruction.

### Product Features

 Production Name
 Hang wall cabinet design
 Brand
 Goodlife

Item No. GLD12211

**Product size** 122 H x 37W x 9.5D cm 48"H x 14.5"W x 3.75"D

Colors White,black,brown,cherry.

 $\textbf{Function} \hspace{1.5cm} \textbf{Wall mounted } \textbf{[]hang over the door function available )}$ 