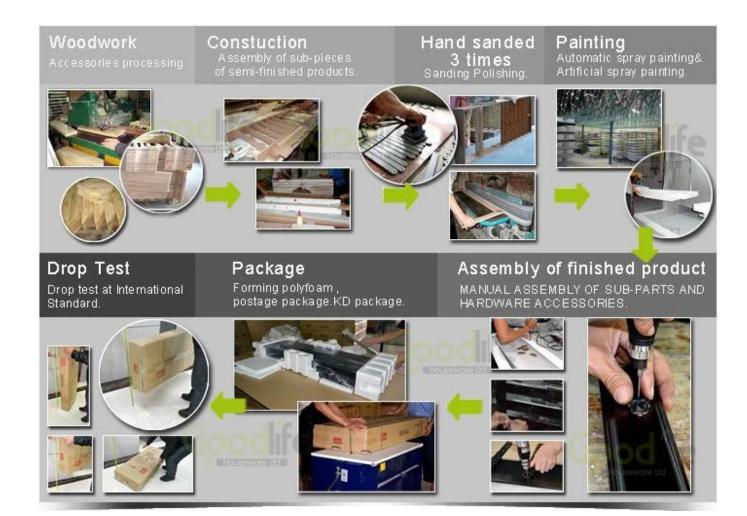

**Package size** 133L X 43W X 15.5H cm 52.4"L x 17"W x 6.1"H

Package KD package,each pieces packed in polybag with warning text,forming polyfoam,
A=A double wall strong master carton can pass international standard carton drop test

 Carton CBM
 0.09cbm
 N.W./G.W.

 20GP
 300pcs
 40HQ
 750pcs

Workmanship And Package

12kgs /14kgs

MOQ

1 piece