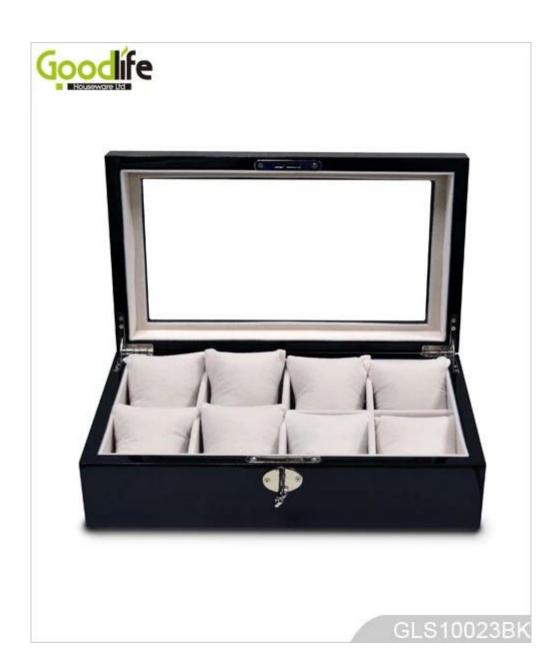

# **SOLUTIONS FOR YOUR GOODLIFE!**

- Watch box, watch case with transparent glass top window.
- 8 pieces pillows for holding watches.
- Metal key lock.
- Assembled package with form poly form and strong carton.
- Soft inner flocking lining.

### Design And Color

GLS10023BK

## **Product Features**

Goodlife

| <b>Production Name</b>                | Wholesale luxury watch box watch case                                                                                                          | Brand |
|---------------------------------------|------------------------------------------------------------------------------------------------------------------------------------------------|-------|
| Item No. Product size Colors Function | GLS10023<br>W30*D19*H9.5cm (Inch:W11.81*D7.48*H3.74)<br>White, black, brown, natural wood and more<br>Tabletop, for watch organize and storage |       |
| Material                              | EU-standard MDF ;flocking lining and pillow - 8pcs pillow for 8pce watches storage                                                             |       |
| Organizer details  Package size       | - key closure<br>37*24*16 CM (Inch:14.56*9.45* 6.3)                                                                                            |       |
| Package                               | Assembled package; 1piece per 1 PE bag; 4pce per 1 carton; Poly foam protecting; strong master carton; international drop test passed          |       |