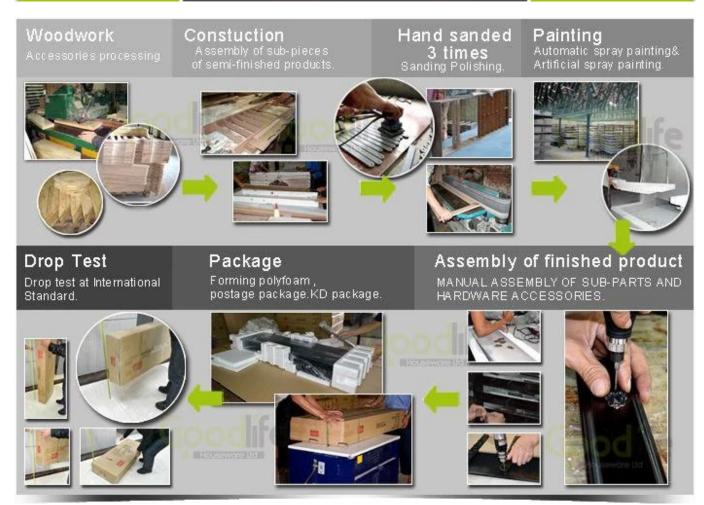

### Workmanship And Package

#### **Package information:**

- 1. Forming polyfoam for the post package
- 2. 6-side strong polyfoam are used for safe package during transportation.
- 3. Assembled kit and User Manual are available for each cabinet.