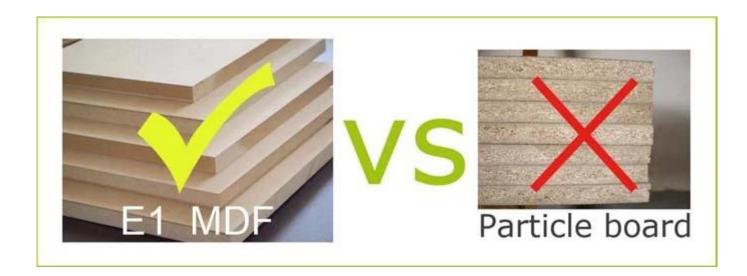

## Material

Certificates

## **Product Features**

Goodlife

| <b>Production Name</b>                | Wholesale luxury watch box watch case                                                                                                          | Brand |
|---------------------------------------|------------------------------------------------------------------------------------------------------------------------------------------------|-------|
| Item No. Product size Colors Function | GLS10023<br>W30*D19*H9.5cm (Inch:W11.81*D7.48*H3.74)<br>White, black, brown, natural wood and more<br>Tabletop, for watch organize and storage |       |
| Material                              | EU-standard MDF ;flocking lining and pillow - 8pcs pillow for 8pce watches storage                                                             |       |
| Organizer details  Package size       | - key closure<br>37*24*16 CM (Inch:14.56*9.45* 6.3)                                                                                            |       |
| Package                               | Assembled package; 1piece per 1 PE bag; 4pce per 1 carton; Poly foam protecting; strong master carton; international drop test passed          |       |