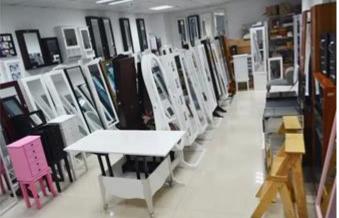

storage |       |
| Material                              | EU-standard MDF ;flocking lining and pillow - 8pcs pillow for 8pce watches storage                                                             |       |
| Organizer details  Package size       | - key closure<br>37*24*16 CM (Inch:14.56*9.45* 6.3)                                                                                            |       |
| Package                               | Assembled package; 1piece per 1 PE bag; 4pce per 1 carton; Poly foam protecting; strong master carton; international drop test passed          |       |

37\*24\*16 CM=0.014m3

N.W./G.W.

2kgs/2.5kgs

**20GP** 2000pcs **40HQ** 4854pcs

MOQ

300 pcs

### Workmanship And Package











## Material



Certificates











## Our team













#### **Our Business services:**

- 1. Your inquiry related to our products or prices will be replied in 12hours in working date.
- 2. Experience sales answer your inquiry and give you related business service.
- 3. OEM&ODM are welcome, we have over 10 years' experience working with OEM project.
- 4. We are looking for the sales exclusive of our ODM <u>wooden mirror jewelry</u> <u>cabinet</u>.
- 5. Sales exclusive agent sales right have been protect.

#### **Package information:**

- 1. Forming polyfoam for the post package
- 2. 6-side strong polyfoam are used for safe package during transportation.
- 3. Assembled kit and User Manual are available for each cabinet.

#### **Production lead time**

- 1.  $25\sim50$  days after received deposit.
- 2. Normal on production line production le