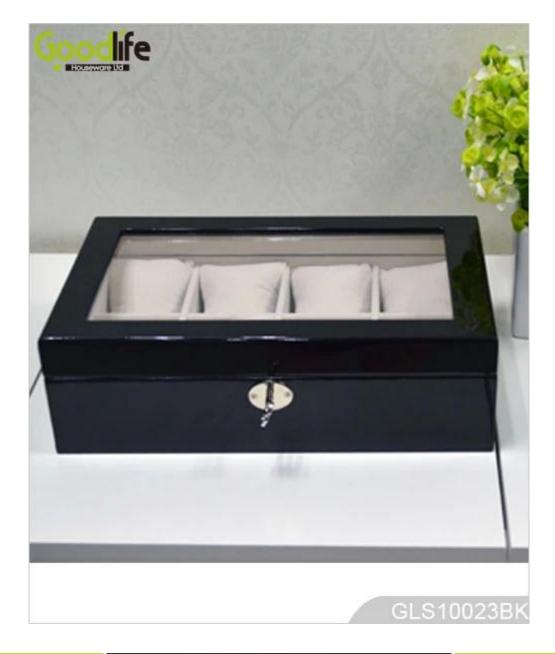

# **SOLUTIONS FOR YOUR GOODLIFE!**

- Watch box, watch case with transparent glass top window.
- 8 pieces pillows for holding watches.
- Metal key lock.
- Assembled package with form poly form and strong carton.
- Soft inner flocking lining.

## **Product Features**

Goodlife

| <b>Production Name</b>                | Wholesale luxury watch box watch case                                                                                                          | Brand |
|---------------------------------------|------------------------------------------------------------------------------------------------------------------------------------------------|-------|
| Item No. Product size Colors Function | GLS10023<br>W30*D19*H9.5cm (Inch:W11.81*D7.48*H3.74)<br>White, black, brown, natural wood and more<br>Tabletop, for watch organize and storage |       |
| Material                              | EU-standard MDF ;flocking lining and pillow - 8pcs pillow for 8pce watches storage                                                             |       |
| Organizer details  Package size       | - key closure<br>37*24*16 CM (Inch:14.56*9.45* 6.3)                                                                                            |       |
| Package                               | Assembled package; 1piece per 1 PE bag; 4pce per 1 carton; Poly foam protecting; strong master carton; international drop test passed          |       |