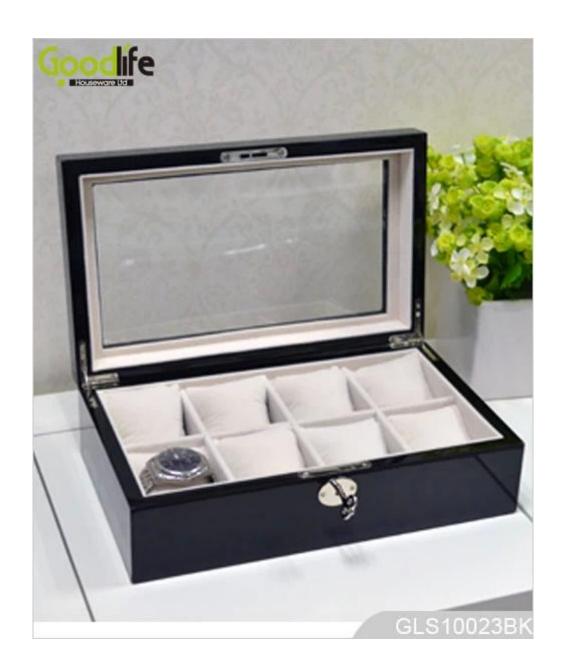

# **SOLUTIONS FOR YOUR GOODLIFE!**

- Watch box, watch case with transparent glass top window.
- 8 pieces pillows for holding watches.
- Metal key lock.
- Assembled package with form poly form and strong carton.
- Soft inner flocking lining.

### Design And Color

GLS10023BK

## **Product Features**

Goodlife

| <b>Production Name</b>                | Wholesale luxury watch box watch case                                                                                                          | Brand |
|---------------------------------------|------------------------------------------------------------------------------------------------------------------------------------------------|-------|
| Item No. Product size Colors Function | GLS10023<br>W30*D19*H9.5cm (Inch:W11.81*D7.48*H3.74)<br>White, black, brown, natural wood and more<br>Tabletop, for watch organize and storage |       |
| Material                              | EU-standard MDF ;flocking lining and pillow - 8pcs pillow for 8pce watches storage                                                             |       |
| Organizer details  Package size       | - key closure<br>37*24*16 CM (Inch:14.56*9.45* 6.3)                                                                                            |       |
| Package                               | Assembled package; 1piece per 1 PE bag; 4pce per 1 carton; Poly foam protecting; strong master carton; international drop test passed          |       |