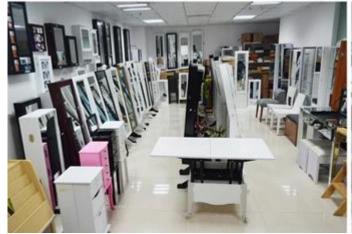

nd storage |       |
| Material                              | EU-standard MDF ;flocking lining and pillow - 8pcs pillow for 8pce watches storage                                                             |       |
| Organizer details  Package size       | - key closure<br>37*24*16 CM (Inch:14.56*9.45* 6.3)                                                                                            |       |
| Package                               | Assembled package; 1piece per 1 PE bag; 4pce per 1 carton; Poly foam protecting; strong master carton; international drop test passed          |       |

37\*24\*16 CM=0.014m3

N.W./G.W.

2kgs/2.5kgs

**20GP** 2000pcs **40HQ** 4854pcs

MOQ

300 pcs

### Workmanship And Package











## Material



Certificates











## Our team













#### **Our Business services:**

- 1. Your inquiry related to our products or prices will be replied in 12hours in working date.
- 2. Experience sales answer your inquiry and give you related business service.
- 3. OEM&ODM are welcome, we have over 10 years' experience working with OEM project.
- 4. We are looking for the sales exclusive of our ODM <u>wooden mirror jewelry</u> <u>cabinet</u>.
- 5. Sales exclusive agent sales right have been protect.

#### **Package information:**

- 1. Forming polyfoam for the post package
- 2. 6-side strong polyfoam are used for safe package during transportation.
- 3. Assembled kit and User Manual are available for each cabinet.

#### **Production lead time**

- 1.  $25\sim50$  days after received deposit.
- 2. Normal on production line production