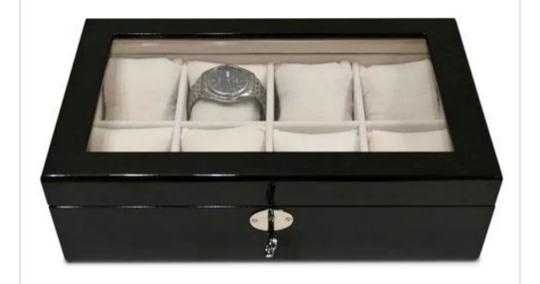

# **SOLUTIONS FOR YOUR GOODLIFE!**

- Watch box, watch case with transparent glass top window.
- 8 pieces pillows for holding watches.
- Metal key lock.
- Assembled package with form poly form and strong carton.
- Soft inner flocking lining.

## **Product Features**

Goodlife

| <b>Production Name</b>                | Wholesale luxury watch box watch case                                                                                                          | Brand |
|---------------------------------------|------------------------------------------------------------------------------------------------------------------------------------------------|-------|
| Item No. Product size Colors Function | GLS10023<br>W30*D19*H9.5cm (Inch:W11.81*D7.48*H3.74)<br>White, black, brown, natural wood and more<br>Tabletop, for watch organize and storage |       |
| Material                              | EU-standard MDF ;flocking lining and pillow - 8pcs pillow for 8pce watches storage                                                             |       |
| Organizer details  Package size       | - key closure<br>37*24*16 CM (Inch:14.56*9.45* 6.3)                                                                                            |       |
| Package                               | Assembled package; 1piece per 1 PE bag; 4pce per 1 carton; Poly foam protecting; strong master carton; international drop test passed          |       |