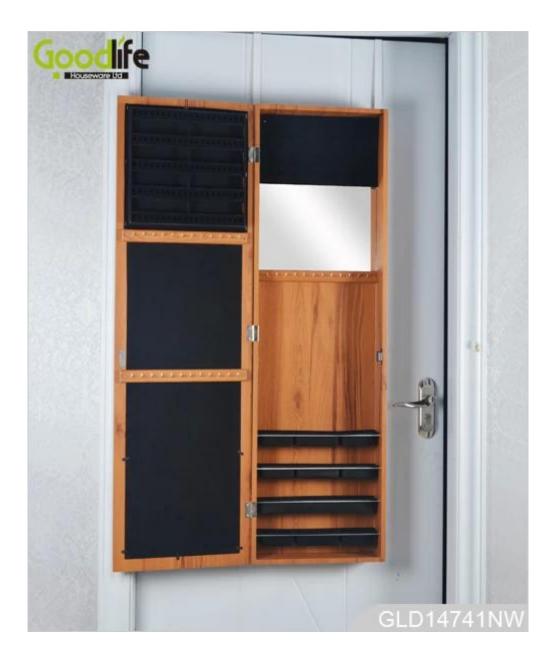

<u>China mirrored furniture manufacturer</u> new design wall cabinet for sale Plenty of devided space and organizers perfect for storing your favorite jewelry Knock down package with form polyform and strong carton. Color printing assembly instruction included

## ×

| Product Name      | China mirrored furniture manufacturer new design wall cabir sale                                           | net for Brand    | Goodlife  |             |
|-------------------|------------------------------------------------------------------------------------------------------------|------------------|-----------|-------------|
| Item No.          | GLD14741                                                                                                   |                  |           |             |
| Product size      | W36*D10*H121 CM (Inch : W14.1*D4*H47.6 )                                                                   |                  |           |             |
| Colors            | White,black,brown,cherry,pink,blue,silver,golden                                                           |                  |           |             |
| Function          | Wall mount and hanging over the door for jewelry,accessories storage                                       |                  |           |             |
| Material          | Eu-standard MDF ;Eco-friendly painting                                                                     |                  |           |             |
| Organizer details | finger ring holders<br>necklace hooks<br>4 plastic shelves<br>inside mirror                                |                  |           |             |
| Package size      | 132*43.5*17.5 CM (Inch:52* 17.1* 6.9)                                                                      |                  |           |             |
| Package           | Knock down package,polybag ,foam polyfoam;<br>A=A master carton;1pc per carton;international drop test pas | ssed             |           |             |
| Carton CBM        | 130*43*16.5cm=0.092m <sup>3</sup>                                                                          |                  | N.W./G.W. | 11kgs/13kgs |
| 20GP              | 310pcs <b>40</b>                                                                                           | <b>HQ</b> 750pcs | s MOQ     | 1 piec      |