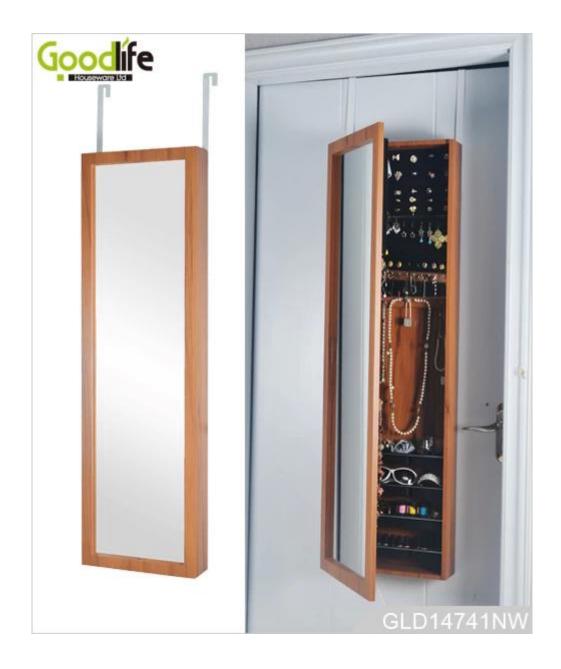

<u>China mirrored furniture manufacturer</u> new design wall cabinet for sale Plenty of devided space and organizers perfect for storing your favorite jewelry Knock down package with form polyform and strong carton. Color printing assembly instruction included

## ×

| Product Name      | China mirrored furniture manufacturer new design wall cabir sale                                           | net for Brand    | Goodlife  |             |
|-------------------|------------------------------------------------------------------------------------------------------------|------------------|-----------|-------------|
| Item No.          | GLD14741                                                                                                   |                  |           |             |
| Product size      | W36*D10*H121 CM (Inch : W14.1*D4*H47.6 )                                                                   |                  |           |             |
| Colors            | White,black,brown,cherry,pink,blue,silver,golden                                                           |                  |           |             |
| Function          | Wall mount and hanging over the door for jewelry,accessories storage                                       |                  |           |             |
| Material          | Eu-standard MDF ;Eco-friendly painting                                                                     |                  |           |             |
| Organizer details | finger ring holders<br>necklace hooks<br>4 plastic shelves<br>inside mirror                                |                  |           |             |
| Package size      | 132*43.5*17.5 CM (Inch:52* 17.1* 6.9)                                                                      |                  |           |             |
| Package           | Knock down package,polybag ,foam polyfoam;<br>A=A master carton;1pc per carton;international drop test pas | ssed             |           |             |
| Carton CBM        | 130*43*16.5cm=0.092m <sup>3</sup>                                                                          |                  | N.W./G.W. | 11kgs/13kgs |
| 20GP              | 310pcs <b>40</b>                                                                                           | <b>HQ</b> 750pcs | s MOQ     | 1 piec      |