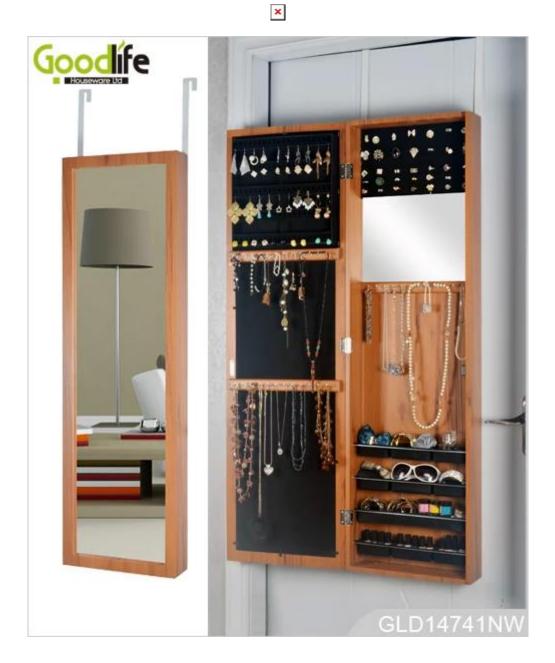

<u>China mirrored furniture manufacturer</u> new design wall cabinet for sale Plenty of devided space and organizers perfect for storing your favorite jewelry Knock down package with form polyform and strong carton. Color printing assembly instruction included

## ×

| Product Name      | China mirrored furniture manufacturer new design wall cabir sale                                           | net for Brand    | Goodlife  |             |
|-------------------|------------------------------------------------------------------------------------------------------------|------------------|-----------|-------------|
| Item No.          | GLD14741                                                                                                   |                  |           |             |
| Product size      | W36*D10*H121 CM (Inch : W14.1*D4*H47.6 )                                                                   |                  |           |             |
| Colors            | White,black,brown,cherry,pink,blue,silver,golden                                                           |                  |           |             |
| Function          | Wall mount and hanging over the door for jewelry,accessories storage                                       |                  |           |             |
| Material          | Eu-standard MDF ;Eco-friendly painting                                                                     |                  |           |             |
| Organizer details | finger ring holders<br>necklace hooks<br>4 plastic shelves<br>inside mirror                                |                  |           |             |
| Package size      | 132*43.5*17.5 CM (Inch:52* 17.1* 6.9)                                                                      |                  |           |             |
| Package           | Knock down package,polybag ,foam polyfoam;<br>A=A master carton;1pc per carton;international drop test pas | ssed             |           |             |
| Carton CBM        | 130*43*16.5cm=0.092m <sup>3</sup>                                                                          |                  | N.W./G.W. | 11kgs/13kgs |
| 20GP              | 310pcs <b>40</b>                                                                                           | <b>HQ</b> 750pcs | s MOQ     | 1 piec      |