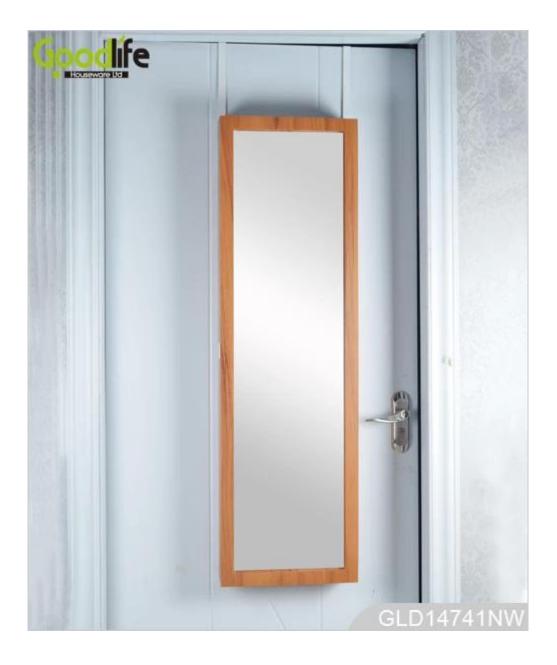

<u>China mirrored furniture manufacturer</u> new design wall cabinet for sale Plenty of devided space and organizers perfect for storing your favorite jewelry Knock down package with form polyform and strong carton. Color printing assembly instruction included

## ×

| Product Name      | China mirrored furniture manufacturer new design wall cabir sale                                           | net for Brand    | Goodlife  |             |
|-------------------|------------------------------------------------------------------------------------------------------------|------------------|-----------|-------------|
| Item No.          | GLD14741                                                                                                   |                  |           |             |
| Product size      | W36*D10*H121 CM (Inch : W14.1*D4*H47.6 )                                                                   |                  |           |             |
| Colors            | White,black,brown,cherry,pink,blue,silver,golden                                                           |                  |           |             |
| Function          | Wall mount and hanging over the door for jewelry,accessories storage                                       |                  |           |             |
| Material          | Eu-standard MDF ;Eco-friendly painting                                                                     |                  |           |             |
| Organizer details | finger ring holders<br>necklace hooks<br>4 plastic shelves<br>inside mirror                                |                  |           |             |
| Package size      | 132*43.5*17.5 CM (Inch:52* 17.1* 6.9)                                                                      |                  |           |             |
| Package           | Knock down package,polybag ,foam polyfoam;<br>A=A master carton;1pc per carton;international drop test pas | ssed             |           |             |
| Carton CBM        | 130*43*16.5cm=0.092m <sup>3</sup>                                                                          |                  | N.W./G.W. | 11kgs/13kgs |
| 20GP              | 310pcs <b>40</b>                                                                                           | <b>HQ</b> 750pcs | s MOQ     | 1 piec      |