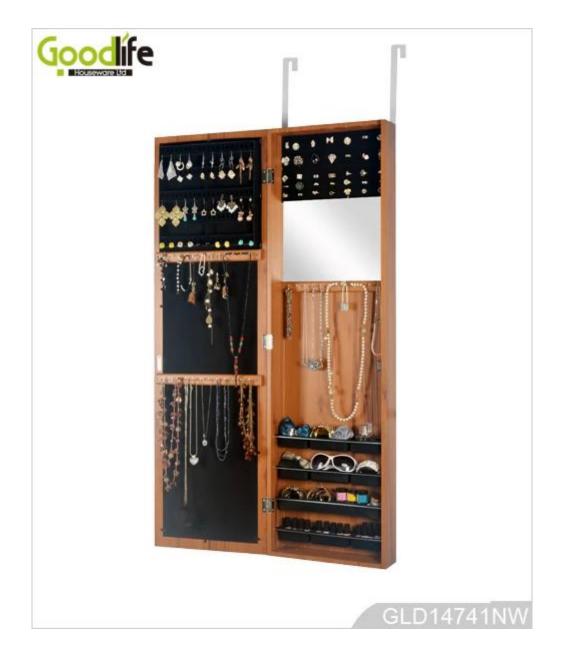

<u>China mirrored furniture manufacturer</u> new design wall cabinet for sale Plenty of devided space and organizers perfect for storing your favorite jewelry Knock down package with form polyform and strong carton. Color printing assembly instruction included

## ×

| Product Name      | China mirrored furniture manufacturer new design wall cabir sale                                           | net for Brand    | Goodlife  |             |
|-------------------|------------------------------------------------------------------------------------------------------------|------------------|-----------|-------------|
| Item No.          | GLD14741                                                                                                   |                  |           |             |
| Product size      | W36*D10*H121 CM (Inch : W14.1*D4*H47.6 )                                                                   |                  |           |             |
| Colors            | White,black,brown,cherry,pink,blue,silver,golden                                                           |                  |           |             |
| Function          | Wall mount and hanging over the door for jewelry,accessories storage                                       |                  |           |             |
| Material          | Eu-standard MDF ;Eco-friendly painting                                                                     |                  |           |             |
| Organizer details | finger ring holders<br>necklace hooks<br>4 plastic shelves<br>inside mirror                                |                  |           |             |
| Package size      | 132*43.5*17.5 CM (Inch:52* 17.1* 6.9)                                                                      |                  |           |             |
| Package           | Knock down package,polybag ,foam polyfoam;<br>A=A master carton;1pc per carton;international drop test pas | ssed             |           |             |
| Carton CBM        | 130*43*16.5cm=0.092m <sup>3</sup>                                                                          |                  | N.W./G.W. | 11kgs/13kgs |
| 20GP              | 310pcs <b>40</b>                                                                                           | <b>HQ</b> 750pcs | s MOQ     | 1 piec      |