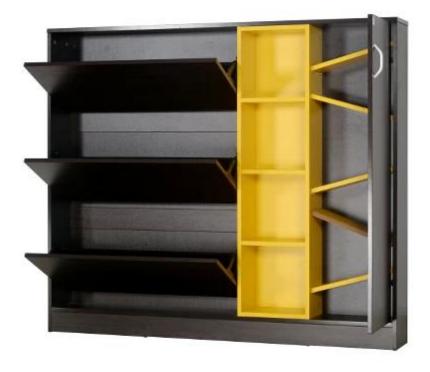

# **SOLUTIONS FOR YOUR GOODLIFE!**

- 1. E1 grade MDF panel double-faced amine + 1.2 thk. PVC seal bar, 3 hoppers 1 door shoe cabinet;
- 2. The left somersault inside is a single layer shoe shelf, the cabinet is a partition layer in the middle, the right side inside has a partition;
- 4. Full disassembly structure;
- 5. Complete set of hardware accessories;

## **Product Features**

**Production**Name

Wooden shoe cabinet with paint Brand Goodlife

Item No. GLS11029

**Product size** W114.3\*D17\*H135 CM (45\*6.69\*53.15INCH )

**Colors** White, black, brown, gray.

**Function** floor standing,

shoe storage and organizer

**Material** EU-standard Eco-friendly MDF with painting

-Four-story cabinet.

**Details** -More shoes.

-Shoes storage capacity: 24 pairs

**Package size** W114.3\*D17\*H135 CM (Inch: 55.12\*8.27\*5.71)