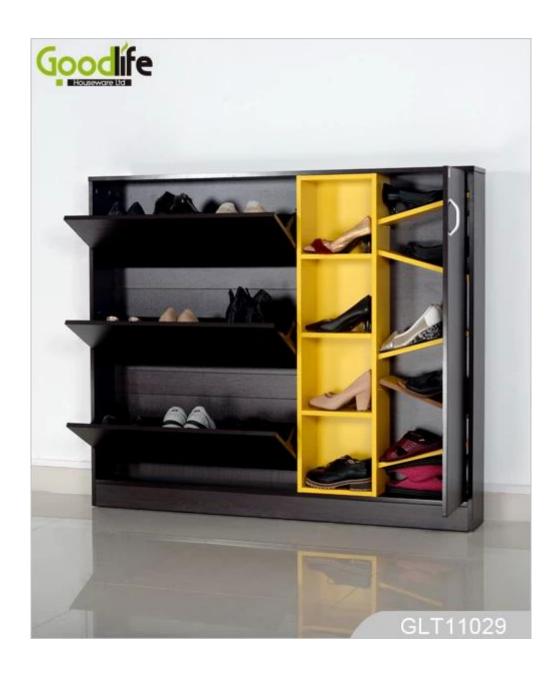

# **SOLUTIONS FOR YOUR GOODLIFE!**

- 1. E1 grade MDF panel double-faced amine + 1.2 thk. PVC seal bar, 3 hoppers 1 door shoe cabinet;
- 2. The left somersault inside is a single layer shoe shelf, the cabinet is a partition layer in the middle, the right side inside has a partition;
- 4. Full disassembly structure;
- 5. Complete set of hardware accessories;

### **Design And Color**

GLT11029

GLT11029

## **Product Features**

**Production**Name

Wooden shoe cabinet with paint Brand Goodlife

Item No. GLS11029

**Product size** W114.3\*D17\*H135 CM (45\*6.69\*53.15INCH )

**Colors** White, black, brown, gray.

**Function** floor standing,

shoe storage and organizer

**Material** EU-standard Eco-friendly MDF with painting

-Four-story cabinet.

**Details** -More shoes.

-Shoes storage capacity: 24 pairs

**Package size** W114.3\*D17\*H135 CM (Inch: 55.12\*8.27\*5.71)