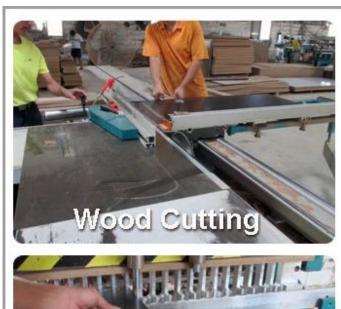

;

### **Design And Color**









GLT11029





GLT11029







## **Product Features**

**Production**Name

Wooden shoe cabinet with paint Brand Goodlife

Item No. GLS11029

**Product size** W114.3\*D17\*H135 CM (45\*6.69\*53.15INCH )

**Colors** White, black, brown, gray.

**Function** floor standing,

shoe storage and organizer

**Material** EU-standard Eco-friendly MDF with painting

-Four-story cabinet.

**Details** -More shoes.

-Shoes storage capacity: 24 pairs

**Package size** W114.3\*D17\*H135 CM (Inch: 55.12\*8.27\*5.71)

KD packing;

1 piece per 1 carton; **Packing** Poly foam protecting;

strong double layer master carton

 $0.095 \text{ m}^3$ **Carton CBM** 

**N.W./G.W.** 25 kg/26.5kg **20GP** 300 pieces 715 pieces 100 pieces **40HQ MOQ** 

### Workmanship And Package











## Material



Certificates











## Our team













#### **Our Business services:**

- 1. Your inquiry related to our products or prices will be replied in 12hours in working date.
- 2. Experience sales answer your inquiry and give you related business service.
- 3. OEM&ODM are welcome, we have over 10 years' experience working with OEM project.
- 4. We are looking for the sales exclusive of our ODM <u>wooden mirror jewelry</u> <u>cabinet</u>.
- 5. Sales exclusive agent sales right have been protect.

#### **Package information:**

- 1. Forming polyfoam for the post package
- 2. 6-side strong polyfoam are used for safe package during transportation.
- 3. Assembled kit and User Manual are available for each cabinet.

#### **Production lead time**

- 1.  $25\sim50$  days