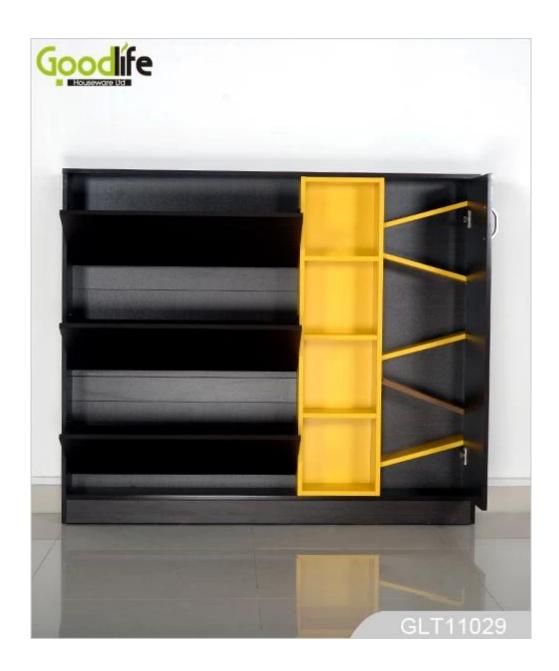

# **SOLUTIONS FOR YOUR GOODLIFE!**

- 1. E1 grade MDF panel double-faced amine + 1.2 thk. PVC seal bar, 3 hoppers 1 door shoe cabinet;
- 2. The left somersault inside is a single layer shoe shelf, the cabinet is a partition layer in the middle, the right side inside has a partition;
- 4. Full disassembly structure;
- 5. Complete set of hardware accessories;

## **Product Features**

**Production**Name

Wooden shoe cabinet with paint Brand Goodlife

Item No. GLS11029

**Product size** W114.3\*D17\*H135 CM (45\*6.69\*53.15INCH )

**Colors** White, black, brown, gray.

**Function** floor standing,

shoe storage and organizer

**Material** EU-standard Eco-friendly MDF with painting

-Four-story cabinet.

**Details** -More shoes.

-Shoes storage capacity: 24 pairs

**Package size** W114.3\*D17\*H135 CM (Inch: 55.12\*8.27\*5.71)