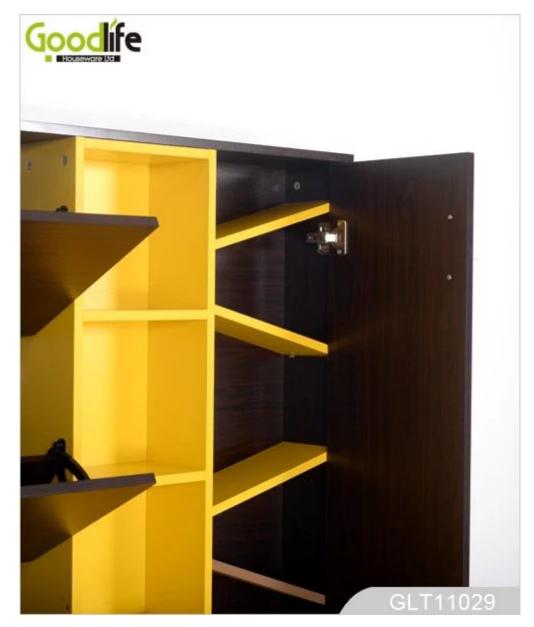

# **SOLUTIONS FOR YOUR GOODLIFE!**

- 1. E1 grade MDF panel double-faced amine + 1.2 thk. PVC seal bar, 3 hoppers 1 door shoe cabinet;
- 2. The left somersault inside is a single layer shoe shelf, the cabinet is a partition layer in the middle, the right side inside has a partition;
- 4. Full disassembly structure;
- 5. Complete set of hardware accessories;

### **Design And Color**

GLT11029

GLT11029