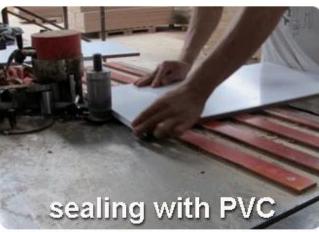

**Design And Color**









GLT11029





GLT11029







## **Product Features**

**Production**Name

Wooden shoe cabinet with paint Brand Goodlife

Item No. GLS11029

**Product size** W114.3\*D17\*H135 CM (45\*6.69\*53.15INCH )

**Colors** White, black, brown, gray.

**Function** floor standing,

shoe storage and organizer

**Material** EU-standard Eco-friendly MDF with painting

-Four-story cabinet.

**Details** -More shoes.

-Shoes storage capacity: 24 pairs

**Package size** W114.3\*D17\*H135 CM (Inch: 55.12\*8.27\*5.71)

KD packing;

1 piece per 1 carton; **Packing** Poly foam protecting;

strong double layer master carton

 $0.095 \text{ m}^3$ **Carton CBM** 

**N.W./G.W.** 25 kg/26.5kg **20GP** 300 pieces 715 pieces 100 pieces **40HQ MOQ** 

### Workmanship And Package











## Material



Certificates











## Our team













#### **Our Business services:**

- 1. Your inquiry related to our products or prices will be replied in 12hours in working date.
- 2. Experience sales answer your inquiry and give you related business service.
- 3. OEM&ODM are welcome, we have over 10 years' experience working with OEM project.
- 4. We are looking for the sales exclusive of our ODM <u>wooden mirror jewelry</u> <u>cabinet</u>.
- 5. Sales exclusive agent sales right have been protect.

#### **Package information:**

- 1. Forming polyfoam for the post package
- 2. 6-side strong polyfoam are used for safe package during transportation.
- 3. Assembled kit and User Manual are available for each cabinet.

#### **Production lead time**

- 1.  $25\sim50$  days after