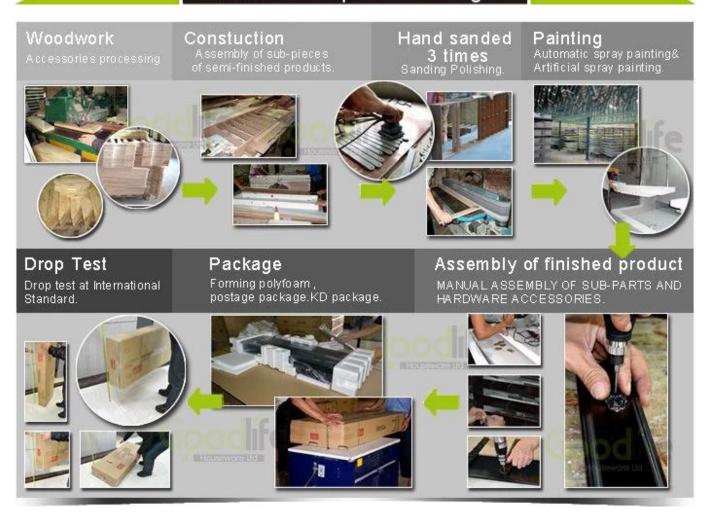

### Workmanship And Package

#### **Package information:**

- 1. Forming polyfoam for the post package
- 2. 6-side strong polyfoam are used for safe package during transportation.
- 3. Assembled kit and User Manual are available for each cabinet.