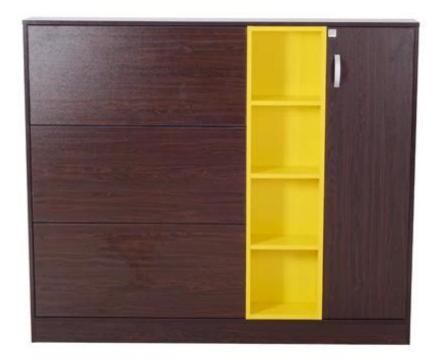

### **Design And Color**

GLT11029

GLT11029

## **Product Features**

**Production**Name

Wooden shoe cabinet with paint Brand Goodlife

Item No. GLS11029

**Product size** W114.3\*D17\*H135 CM (45\*6.69\*53.15INCH )

**Colors** White, black, brown, gray.