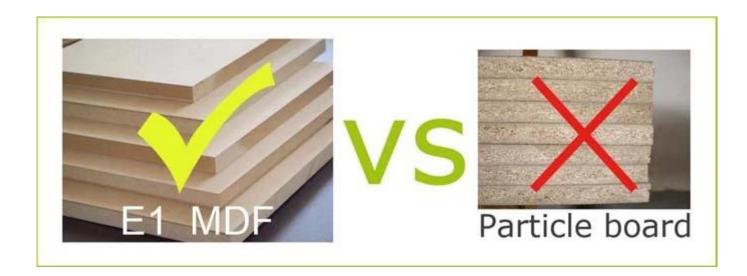

olor**









GLT11029





GLT11029







## **Product Features**

**Production**Name

Wooden shoe cabinet with paint Brand Goodlife

Item No. GLS11029

**Product size** W114.3\*D17\*H135 CM (45\*6.69\*53.15INCH )

**Colors** White, black, brown, gray.

**Function** floor standing,

shoe storage and organizer

**Material** EU-standard Eco-friendly MDF with painting

-Four-story cabinet.

**Details** -More shoes.

-Shoes storage capacity: 24 pairs

**Package size** W114.3\*D17\*H135 CM (Inch: 55.12\*8.27\*5.71)

KD packing;

1 piece per 1 carton; **Packing** Poly foam protecting;

strong double layer master carton

 $0.095 \text{ m}^3$ **Carton CBM** 

**N.W./G.W.** 25 kg/26.5kg **20GP** 300 pieces 715 pieces 100 pieces **40HQ MOQ** 

### Workmanship And Package











## Material



Certificates











## Our team













#### **Our Business services:**

- 1. Your inquiry related to our products or prices will be replied in 12hours in working date.
- 2. Experience sales answer your inquiry and give you related business service.
- 3. OEM&ODM are welcome, we have over 10 years' experience working with OEM project.
- 4. We are looking for the sales exclusive of our ODM <u>wooden mirror jewelry</u> <u>cabinet</u>.
- 5. Sales exclusive agent sales right have been protect.

#### **Package information:**

- 1. Forming polyfoam for the post package
- 2. 6-side strong polyfoam are used for safe package during transportation.
- 3. Assembled kit and User Manual are available for each cabinet.

#### **Production lead time**

- 1.  $25\sim50$  days after received deposi