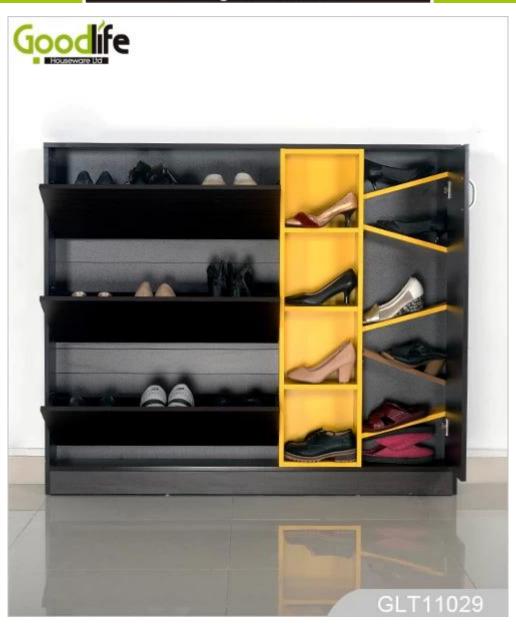

# **SOLUTIONS FOR YOUR GOODLIFE!**

- 1. E1 grade MDF panel double-faced amine + 1.2 thk. PVC seal bar, 3 hoppers 1 door shoe cabinet;
- 2. The left somersault inside is a single layer shoe shelf, the cabinet is a partition layer in the middle, the right side inside has a partition;
- 4. Full disassembly structure;
- 5. Complete set of hardware accessories;

## **Product Features**

**Production**Name

Wooden shoe cabinet with paint Brand Goodlife

Item No. GLS11029

**Product size** W114.3\*D17\*H135 CM (45\*6.69\*53.15INCH )

**Colors** White, black, brown, gray.

**Function** floor standing,

shoe storage and organizer

**Material** EU-standard Eco-friendly MDF with painting

-Four-story cabinet.

**Details** -More shoes.

-Shoes storage capacity: 24 pairs

**Package size** W114.3\*D17\*H135 CM (Inch: 55.12\*8.27\*5.71)