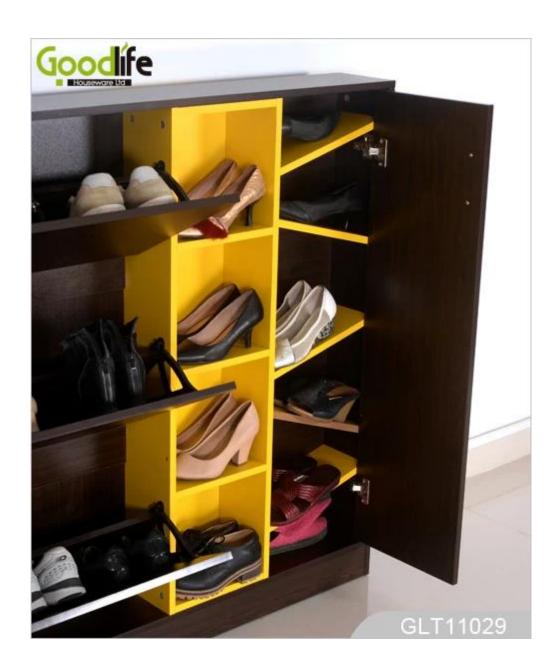

# **SOLUTIONS FOR YOUR GOODLIFE!**

- 1. E1 grade MDF panel double-faced amine + 1.2 thk. PVC seal bar, 3 hoppers 1 door shoe cabinet;
- 2. The left somersault inside is a single layer shoe shelf, the cabinet is a partition layer in the middle, the right side inside has a partition;
- 4. Full disassembly structure;
- 5. Complete set of hardware accessories;

### **Design And Color**

GLT11029

GLT11029

## **Product Features**

**Production**Name

Wooden shoe cabinet with paint Brand Goodlife

Item No. GLS11029

**Product size** W114.3\*D17\*H135 CM (45\*6.69\*53.15INCH )

**Colors** White, black, brown, gray.

**Function** floor standing,

shoe storage and organizer

**Material** EU-standard Eco-friendly MDF with painting

-Four-story cabinet.

**Details** -More shoes.

-Shoes storage capacity: 24 pairs

**Package size** W114.3\*D17\*H135 CM (Inch: 55.12\*8.27\*5.71)