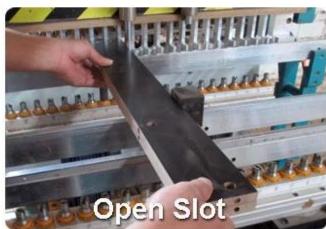

## **Design And Color**









GLT11029





GLT11029







## **Product Features**

**Production**Name

Wooden shoe cabinet with paint Brand Goodlife

Item No. GLS11029

**Product size** W114.3\*D17\*H135 CM (45\*6.69\*53.15INCH )

**Colors** White, black, brown, gray.

**Function** floor standing,

shoe storage and organizer

**Material** EU-standard Eco-friendly MDF with painting

-Four-story cabinet.

**Details** -More shoes.

-Shoes storage capacity: 24 pairs

**Package size** W114.3\*D17\*H135 CM (Inch: 55.12\*8.27\*5.71)

KD packing;

1 piece per 1 carton; **Packing** Poly foam protecting;

strong double layer master carton

 $0.095 \text{ m}^3$ **Carton CBM** 

**N.W./G.W.** 25 kg/26.5kg **20GP** 300 pieces 715 pieces 100 pieces **40HQ MOQ** 

### Workmanship And Package











## Material



Certificates











## Our team













#### **Our Business services:**

- 1. Your inquiry related to our products or prices will be replied in 12hours in working date.
- 2. Experience sales answer your inquiry and give you related business service.
- 3. OEM&ODM are welcome, we have over 10 years' experience working with OEM project.
- 4. We are looking for the sales exclusive of our ODM <u>wooden mirror jewelry</u> <u>cabinet</u>.
- 5. Sales exclusive agent sales right have been protect.

#### **Package information:**

- 1. Forming polyfoam for the post package
- 2. 6-side strong polyfoam are used for safe package during transportation.
- 3. Assembled kit and User Manual are available for each cabinet.

#### **Production lead time**

- 1.  $25\sim50$  days afte