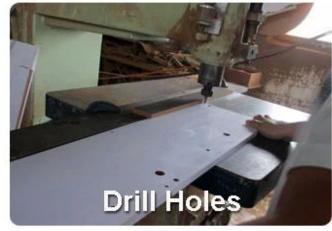

### **Design And Color**









GLT11029





GLT11029







## **Product Features**

**Production**Name

Wooden shoe cabinet with paint Brand Goodlife

Item No. GLS11029

**Product size** W114.3\*D17\*H135 CM (45\*6.69\*53.15INCH )

**Colors** White, black, brown, gray.

**Function** floor standing,

shoe storage and organizer

**Material** EU-standard Eco-friendly MDF with painting

-Four-story cabinet.

**Details** -More shoes.

-Shoes storage capacity: 24 pairs

**Package size** W114.3\*D17\*H135 CM (Inch: 55.12\*8.27\*5.71)

KD packing;

1 piece per 1 carton; **Packing** Poly foam protecting;

strong double layer master carton

 $0.095 \text{ m}^3$ **Carton CBM** 

**N.W./G.W.** 25 kg/26.5kg **20GP** 300 pieces 715 pieces 100 pieces **40HQ MOQ** 

### Workmanship And Package











## Material



Certificates











## Our team













#### **Our Business services:**

- 1. Your inquiry related to our products or prices will be replied in 12hours in working date.
- 2. Experience sales answer your inquiry and give you related business service.
- 3. OEM&ODM are welcome, we have over 10 years' experience working with OEM project.
- 4. We are looking for the sales exclusive of our ODM <u>wooden mirror jewelry</u> <u>cabinet</u>.
- 5. Sales exclusive agent sales right have been protect.

#### **Package information:**

- 1. Forming polyfoam for the post package
- 2. 6-side strong polyfoam are used for safe package during transportation.
- 3. Assembled kit and User Manual are available for each cabinet.

#### **Production lead time**

- 1.  $25\sim50$  days af