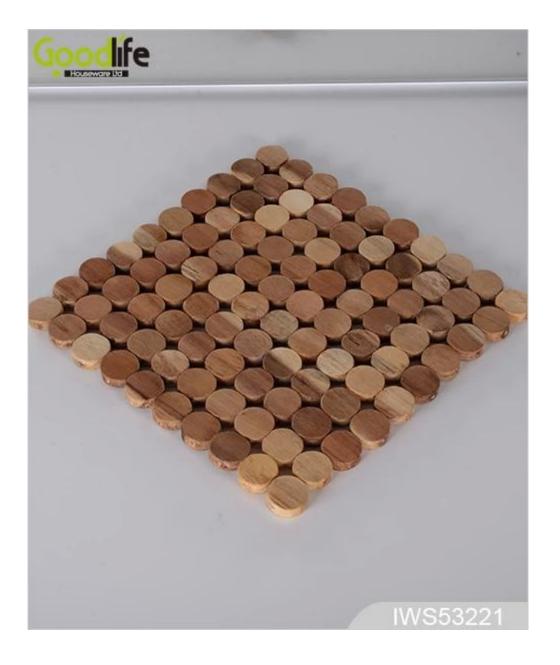

|              |         |          |
| Product Size      |                                                           |              |         |          |
| Package size      | 34.5*34.5*29 cm                                           |              |         |          |
| Package           | Mail Order package for reship                             |              |         |          |
| Carton CBM        | 0.035m <sup>3</sup> / set                                 |              |         |          |
| 20GP              | 1                                                         | N.W. /G.W.   | 0.05KG  |          |
| 40HQ              | 524340 pieces                                             | 40Q          | 1000 PC | CS       |

### Design And Color









# Workmanship And Package



### Material



## Certificates



Our team



#### **Our Business services:**

1. Your inquiry related to our products or prices will be replied in 12 hours in working date.

2. Experience sales answer your question and give you related business service.

3. OEM & amp; amp; ODM are welcome, we have over 10 years experience working with OEM project.

4. We are looking for exclusive sales of ODM <u>Cabinet wooden mirror jewelry</u>.

5. Sales The exclusive right agent sales have been protection.

### **Package information:**

- 1. Forming polyfoam for the post package
- 2. 6-side strong polyfoam are used for safety package during transportation.
- 3. assembled kit and user manual are available for each office.

#### production lead time

1. 25 ~ 50 days af