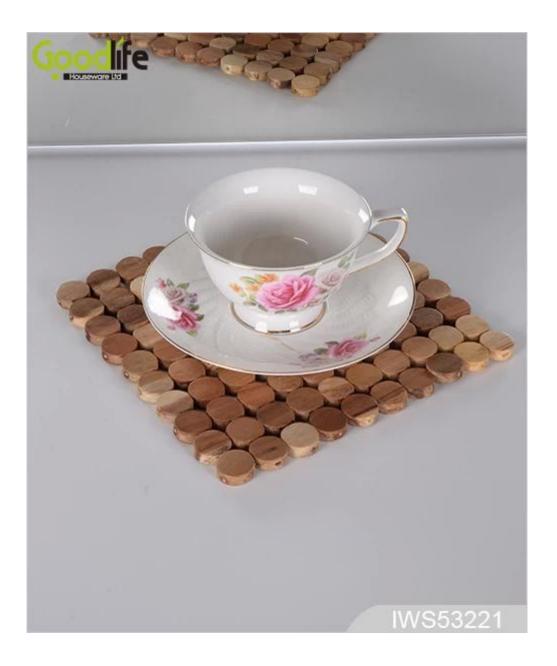

|              |         |          |
| Product Size      |                                                           |              |         |          |
| Package size      | 34.5*34.5*29 cm                                           |              |         |          |
| Package           | Mail Order package for reship                             |              |         |          |
| Carton CBM        | 0.035m <sup>3</sup> / set                                 |              |         |          |
| 20GP              | 1                                                         | N.W. /G.W.   | 0.05KG  |          |
| 40HQ              | 524340 pieces                                             | 40Q          | 1000 PC | CS       |

### Design And Color









# Workmanship And Package



### Material



## Certificates



Our team



#### **Our Business services:**

1. Your inquiry related to our products or prices will be replied in 12 hours in working date.

2. Experience sales answer your question and give you related business service.

3. OEM & amp; amp; ODM are welcome, we have over 10 years experience working with OEM project.

4. We are looking for exclusive sales of ODM <u>Cabinet wooden mirror jewelry</u>.

5. Sales The exclusive right agent sales have been protection.

### **Package information:**

- 1. Forming polyfoam for the post package
- 2. 6-side strong polyfoam are used for safety package during transportation.
- 3. assembled kit and user manual are available for each office.

#### production lead time

1. 25 ~ 50 days afte