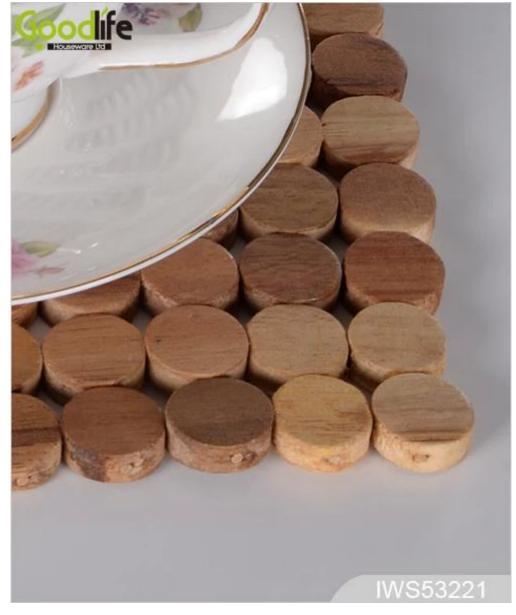

#### Features:

- Heat insulation
- Water-poor for longtime
- Each small wooden block is smooth and burr-free;
- Sticky firm714BOX/192780PCS

| uct's name        | High quality rubber wood coaster , coff<br>color IWS53221 | ee pad ,Wood | brand   | GoodLife |
|-------------------|-----------------------------------------------------------|--------------|---------|----------|
| Item number.      | IWS53221                                                  |              |         |          |
| colors            | Raw wood color                                            |              |         |          |
| Function          | Heat insulation                                           |              |         |          |
| Material          |                                                           |              |         |          |
| Material function | Waterproof,<br>Anticorrosive                              |              |         |          |
| Product Size      |                                                           |              |         |          |
| Package size      | 34.5*34.5*29 cm                                           |              |         |          |
| Package           | Mail Order package for reship                             |              |         |          |
| Carton CBM        | 0.035m <sup>3</sup> / set                                 |              |         |          |
| 20GP              | 1                                                         | N.W. /G.W.   | 0.05KG  |          |
| 40HQ              | 524340 pieces                                             | 40Q          | 1000 PC | CS       |