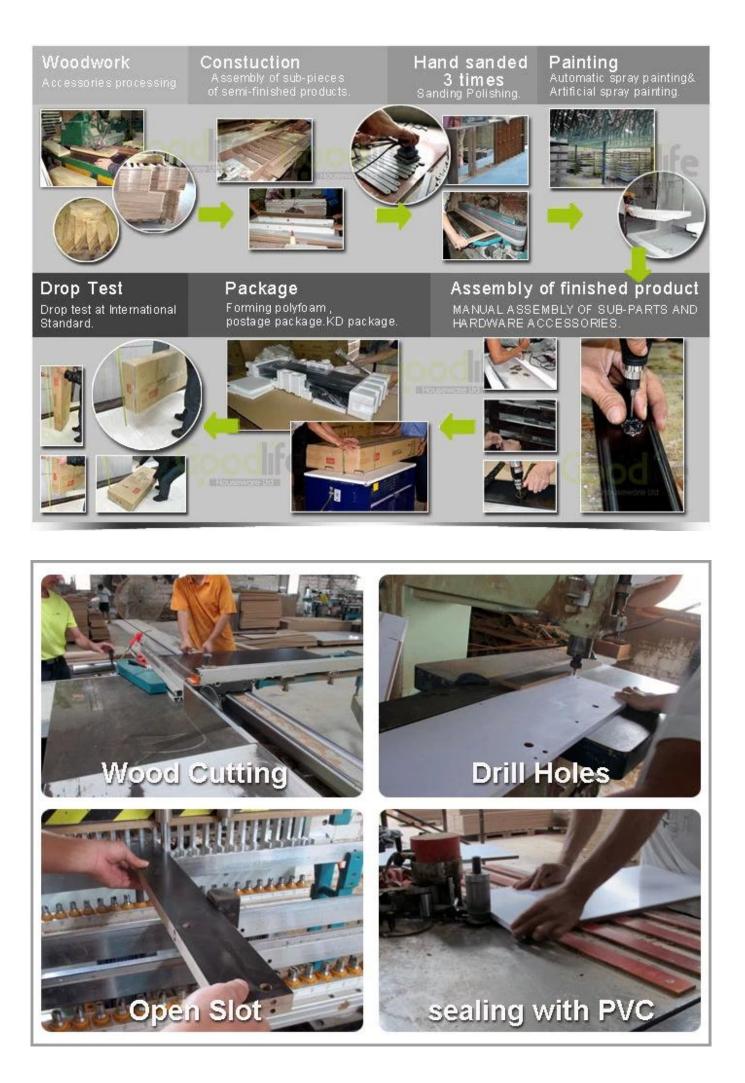

|         |          |
| Product Size      |                                                           |              |         |          |
| Package size      | 34.5*34.5*29 cm                                           |              |         |          |
| Package           | Mail Order package for reship                             |              |         |          |
| Carton CBM        | 0.035m <sup>3</sup> / set                                 |              |         |          |
| 20GP              | 1                                                         | N.W. /G.W.   | 0.05KG  |          |
| 40HQ              | 524340 pieces                                             | 40Q          | 1000 PC | CS       |

### Design And Color









# Workmanship And Package



### Material



## Certificates



Our team



#### **Our Business services:**

1. Your inquiry related to our products or prices will be replied in 12 hours in working date.

2. Experience sales answer your question and give you related business service.

3. OEM & amp; amp; ODM are welcome, we have over 10 years experience working with OEM project.

4. We are looking for exclusive sales of ODM <u>Cabinet wooden mirror jewelry</u>.

5. Sales The exclusive right agent sales have been protection.

### **Package information:**

- 1. Forming polyfoam for the post package
- 2. 6-side strong polyfoam are used for safety package during transportation.
- 3. assembled kit and user manual are available for each office.

#### production lead time

1. 25 ~ 50 days after deposit received.

2. Normal