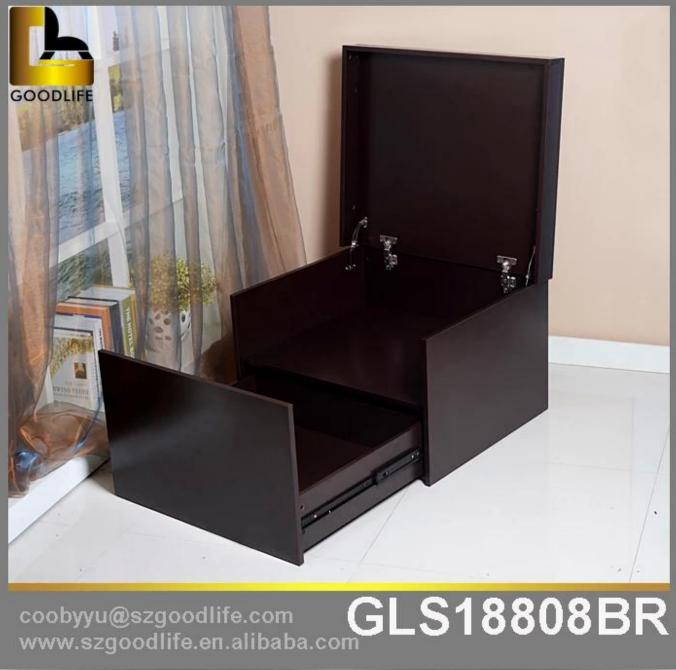

# **SOLUTIONS FOR YOUR GOODLIFE!**

- Made of E1 MDF material with beautiful paint.
- Double layers big storage drawers for large quantity shoes organizing.
- High quality sliding rail and hardware offer a long lifetime of this furniture.
- KD package to save space and freight.
- Easy assembly with printed photo instruction manual.

### **Product Features**

| Production<br>Name | Shoe rack Alibaba China wholesale custor shoe box for home                      | m drop front Brand | Goodlife           |
|--------------------|---------------------------------------------------------------------------------|--------------------|--------------------|
| Item No.           | GLS18808                                                                        |                    |                    |
| Product size       | H41*W70*D60 CM (Inch: H16*W27.5*D23.6 )                                         |                    |                    |
| Colors             | White, black, brown and customize colors are available.                         |                    |                    |
| Function           | For home shoe organizing and storage. Living room and dressing room.            |                    |                    |
| Material           | EU-standard Eco-friendly MDF with paint                                         |                    |                    |
| Details            | 2 layers large storage drawers                                                  |                    |                    |
| Package size       | 81*65.5*14cm (Inch: 31.9*25.8*5.5)                                              |                    |                    |
| Package            | KD packing, 1piece per 1 carton,<br>Poly foam protecting, strong master carton. |                    |                    |
| Carton CBM         | 0.074m <sup>3</sup>                                                             | N.W./G.W.          | 23.5 / 26.0 kgs    |
| 20GP               | 370 pcs <b>40HQ</b>                                                             | 918 pcs            | <b>MOQ</b> 200 pcs |