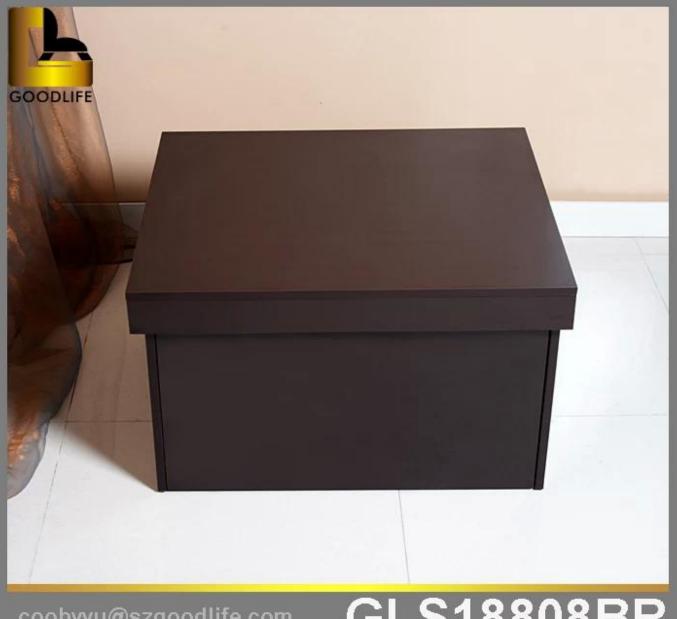

# **SOLUTIONS FOR YOUR GOODLIFE!**

- Made of E1 MDF material with beautiful paint.
- Double layers big storage drawers for large quantity shoes organizing.
- High quality sliding rail and hardware offer a long lifetime of this furniture.
- KD package to save space and freight.
- Easy assembly with printed photo instruction manual.

### **Product Features**

| Production<br>Name | Shoe rack Alibaba China wholesale custor shoe box for home                      | m drop front Brand | Goodlife           |
|--------------------|---------------------------------------------------------------------------------|--------------------|--------------------|
| Item No.           | GLS18808                                                                        |                    |                    |
| Product size       | H41*W70*D60 CM (Inch: H16*W27.5*D23.6 )                                         |                    |                    |
| Colors             | White, black, brown and customize colors are available.                         |                    |                    |
| Function           | For home shoe organizing and storage. Living room and dressing room.            |                    |                    |
| Material           | EU-standard Eco-friendly MDF with paint                                         |                    |                    |
| Details            | 2 layers large storage drawers                                                  |                    |                    |
| Package size       | 81*65.5*14cm (Inch: 31.9*25.8*5.5)                                              |                    |                    |
| Package            | KD packing, 1piece per 1 carton,<br>Poly foam protecting, strong master carton. |                    |                    |
| Carton CBM         | 0.074m <sup>3</sup>                                                             | N.W./G.W.          | 23.5 / 26.0 kgs    |
| 20GP               | 370 pcs <b>40HQ</b>                                                             | 918 pcs            | <b>MOQ</b> 200 pcs |