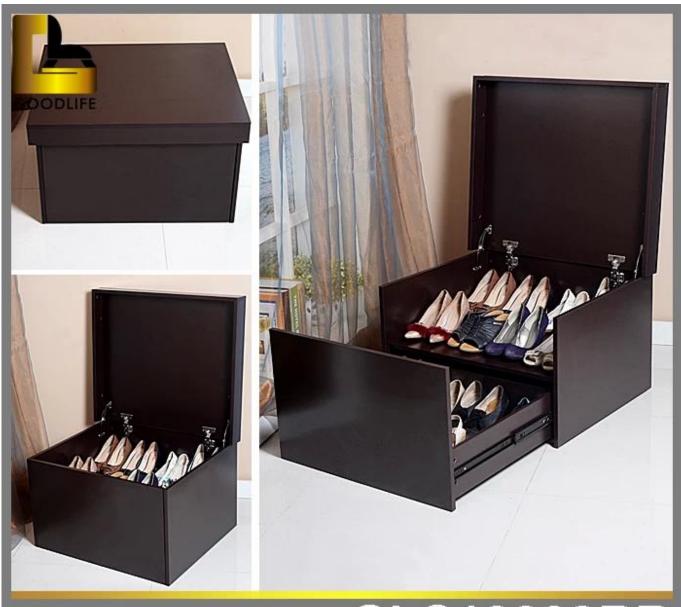

# **SOLUTIONS FOR YOUR GOODLIFE!**

- Made of E1 MDF material with beautiful paint.
- Double layers big storage drawers for large quantity shoes organizing.
- High quality sliding rail and hardware offer a long lifetime of this furniture.
- KD package to save space and freight.
- Easy assembly with printed photo instruction manual.

### **Product Features**

| Production<br>Name | Shoe rack Alibaba China wholesale custor shoe box for home                      | m drop front Brand | Goodlife           |
|--------------------|---------------------------------------------------------------------------------|--------------------|--------------------|
| Item No.           | GLS18808                                                                        |                    |                    |
| Product size       | H41*W70*D60 CM (Inch: H16*W27.5*D23.6 )                                         |                    |                    |
| Colors             | White, black, brown and customize colors are available.                         |                    |                    |
| Function           | For home shoe organizing and storage. Living room and dressing room.            |                    |                    |
| Material           | EU-standard Eco-friendly MDF with paint                                         |                    |                    |
| Details            | 2 layers large storage drawers                                                  |                    |                    |
| Package size       | 81*65.5*14cm (Inch: 31.9*25.8*5.5)                                              |                    |                    |
| Package            | KD packing, 1piece per 1 carton,<br>Poly foam protecting, strong master carton. |                    |                    |
| Carton CBM         | 0.074m <sup>3</sup>                                                             | N.W./G.W.          | 23.5 / 26.0 kgs    |
| 20GP               | 370 pcs <b>40HQ</b>                                                             | 918 pcs            | <b>MOQ</b> 200 pcs |