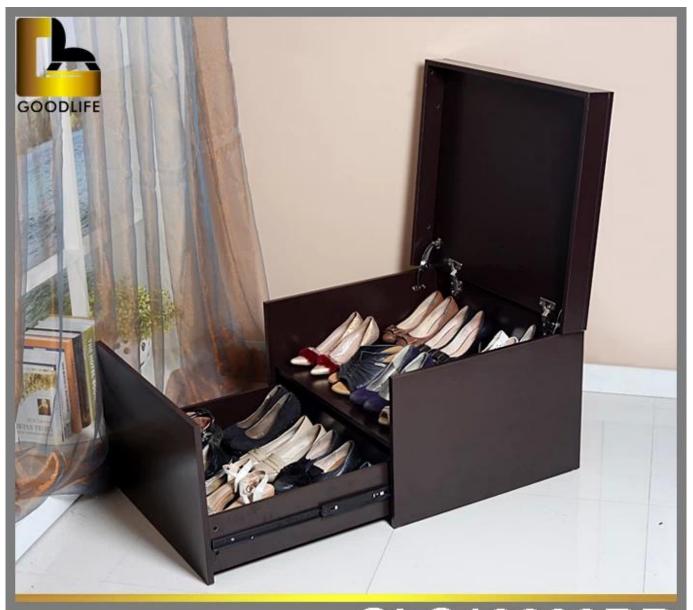

# **SOLUTIONS FOR YOUR GOODLIFE!**

- Made of E1 MDF material with beautiful paint.
- Double layers big storage drawers for large quantity shoes organizing.
- High quality sliding rail and hardware offer a long lifetime of this furniture.
- KD package to save space and freight.
- Easy assembly with printed photo instruction manual.

### **Product Features**

| Production<br>Name | Shoe rack Alibaba China wholesale custor shoe box for home                      | m drop front Brand | Goodlife           |
|--------------------|---------------------------------------------------------------------------------|--------------------|--------------------|
| Item No.           | GLS18808                                                                        |                    |                    |
| Product size       | H41*W70*D60 CM (Inch: H16*W27.5*D23.6 )                                         |                    |                    |
| Colors             | White, black, brown and customize colors are available.                         |                    |                    |
| Function           | For home shoe organizing and storage. Living room and dressing room.            |                    |                    |
| Material           | EU-standard Eco-friendly MDF with paint                                         |                    |                    |
| Details            | 2 layers large storage drawers                                                  |                    |                    |
| Package size       | 81*65.5*14cm (Inch: 31.9*25.8*5.5)                                              |                    |                    |
| Package            | KD packing, 1piece per 1 carton,<br>Poly foam protecting, strong master carton. |                    |                    |
| Carton CBM         | 0.074m <sup>3</sup>                                                             | N.W./G.W.          | 23.5 / 26.0 kgs    |
| 20GP               | 370 pcs <b>40HQ</b>                                                             | 918 pcs            | <b>MOQ</b> 200 pcs |