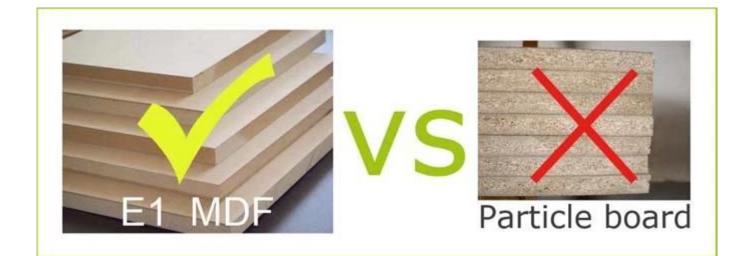

| 2 layers large storage drawers                                                  |                    |                    |
| Package size       | 81*65.5*14cm (Inch: 31.9*25.8*5.5)                                              |                    |                    |
| Package            | KD packing, 1piece per 1 carton,<br>Poly foam protecting, strong master carton. |                    |                    |
| Carton CBM         | 0.074m <sup>3</sup>                                                             | N.W./G.W.          | 23.5 / 26.0 kgs    |
| 20GP               | 370 pcs <b>40HQ</b>                                                             | 918 pcs            | <b>MOQ</b> 200 pcs |

**Design And Color** 











Workmanship And Package



## Material



## Certificates



### Our team





### **Our Business services:**

1. Your inquiry related to our products or prices will be replied in 12hours in working date.

2. Experience sales answer your inquiry and give you related business service.

3. OEM&ODM are welcome, we have over 10 years' experience working with OEM project.

4. We are looking for the sales exclusive of our ODM <u>wooden mirror jewelry</u> <u>cabinet</u>.

5. Sales exclusive agent sales right have been protect.

### **Package information:**

- 1. Forming polyfoam for the post package
- 2. 6-side strong polyfoam are used for safe package during transportation.
- 3. Assembled kit and User Manual are available for each cabinet.

### **Production lead time**

1. 25~50 days after received deposit.

2. Normal on production li