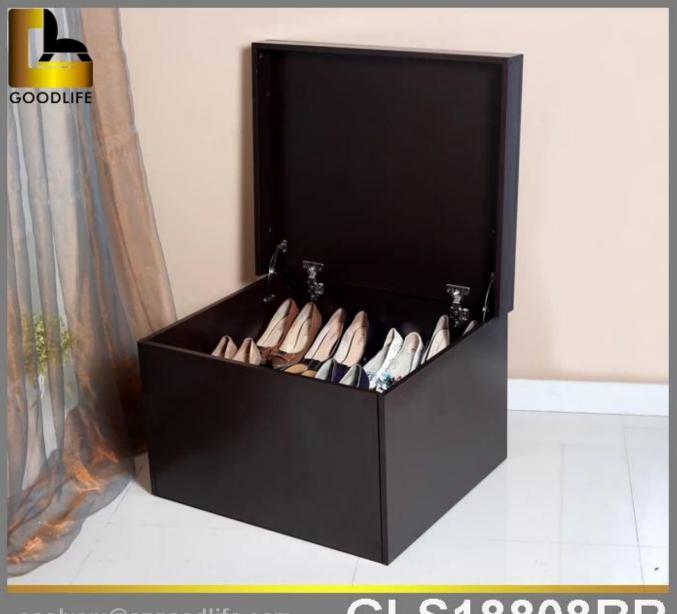

# **SOLUTIONS FOR YOUR GOODLIFE!**

- Made of E1 MDF material with beautiful paint.
- Double layers big storage drawers for large quantity shoes organizing.
- High quality sliding rail and hardware offer a long lifetime of this furniture.
- KD package to save space and freight.
- Easy assembly with printed photo instruction manual.

### **Product Features**

| Production<br>Name | Shoe rack Alibaba China wholesale custor shoe box for home                      | m drop front Brand | Goodlife           |
|--------------------|---------------------------------------------------------------------------------|--------------------|--------------------|
| Item No.           | GLS18808                                                                        |                    |                    |
| Product size       | H41*W70*D60 CM (Inch: H16*W27.5*D23.6 )                                         |                    |                    |
| Colors             | White, black, brown and customize colors are available.                         |                    |                    |
| Function           | For home shoe organizing and storage. Living room and dressing room.            |                    |                    |
| Material           | EU-standard Eco-friendly MDF with paint                                         |                    |                    |
| Details            | 2 layers large storage drawers                                                  |                    |                    |
| Package size       | 81*65.5*14cm (Inch: 31.9*25.8*5.5)                                              |                    |                    |
| Package            | KD packing, 1piece per 1 carton,<br>Poly foam protecting, strong master carton. |                    |                    |
| Carton CBM         | 0.074m <sup>3</sup>                                                             | N.W./G.W.          | 23.5 / 26.0 kgs    |
| 20GP               | 370 pcs <b>40HQ</b>                                                             | 918 pcs            | <b>MOQ</b> 200 pcs |