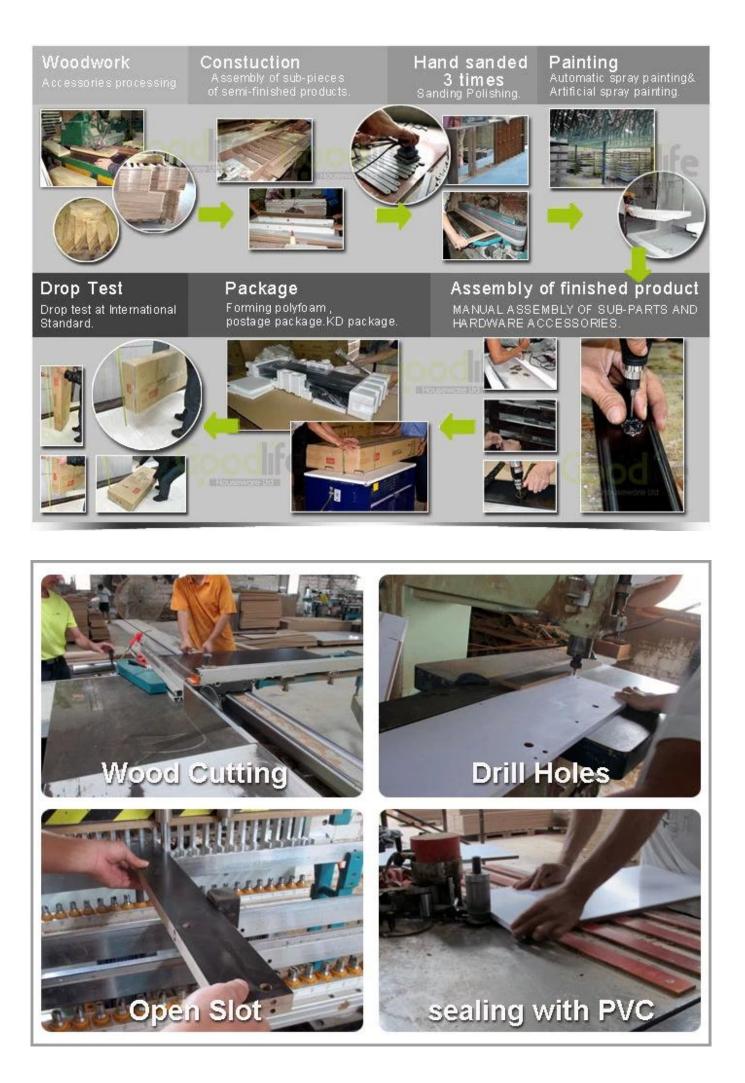

**Design And Color** 

Workmanship And Package

### **Package information:**

- 1. Forming polyfoam for the post package
- 2. 6-side strong polyfoam are used for safe package during transportation.
- 3. Assembled kit and User Manual are available for each cabinet.