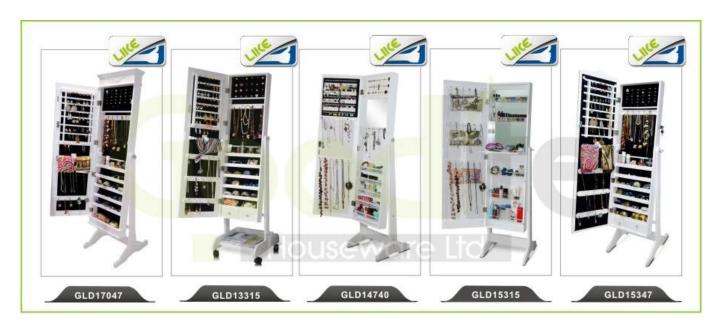

#### **Design And Color**

# Black

white

## Golden

## Wood

## color

### Product Features

Goodlife **Production Name** Brand Chinese wooden jewelry cabinet

GLD15347 Item No

Floor standing  $\[ ]$  hang over the door function available )Function

Colors White, black, brown, pink, blue, silver, gold

Material EU-standard MDF; Eco-friendly painting; Soft Inner velvet liner

Organizer details  $7\ lines\ Finger\ Ring\ Holder; 8\ line\ Solid\ wood\ Earring\ Holder; 6\ wooden\ shelf1\ rod; 2\ small\ drawer; 30\ lines\ Ring\ Holder; 8\ line\ Solid\ wood\ Earring\ Holder; 8\ lines\ Ring\ Holder; 8\ lines\ Ring\ Holder; 8\ lines\ Ring\ Holder; 8\ lines\ Ring\ Holder; 9\ lines\ Ring\ Hol$ 

Product size 153 H x 41W x 47D cm (60"H x 16"W x 18.5"D) Packing size 136.5L x 52.5 W x 18D cm (53.5''L x 20.3''W x 7''D) Knock down package, poly bag, foam poly foam[]
A=A master carton;1pc per carton; international drop test passed Package