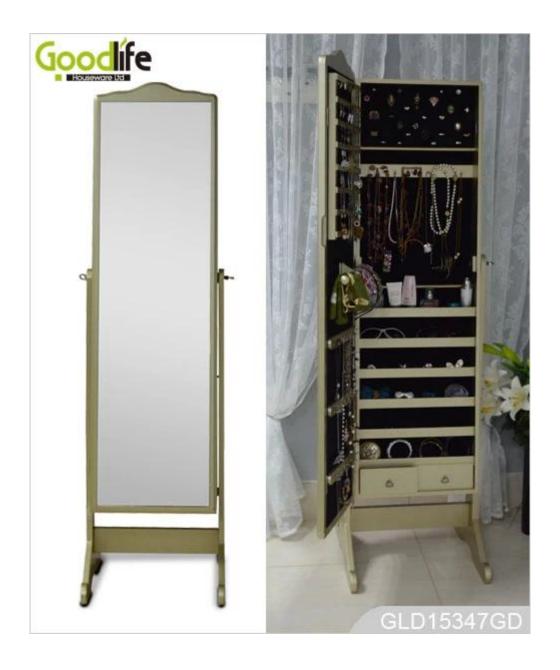

## Golden

### Product Features

Goodlife **Production Name** Brand Chinese wooden jewelry cabinet

GLD15347 Item No

Floor standing  $\[ ]$  hang over the door function available )Function

Colors White, black, brown, pink, blue, silver, gold

Material EU-standard MDF; Eco-friendly painting; Soft Inner velvet liner

Organizer details  $7\ lines\ Finger\ Ring\ Holder; 8\ line\ Solid\ wood\ Earring\ Holder; 6\ wooden\ shelf1\ rod; 2\ small\ drawer; 30\ lines\ Ring\ Holder; 8\ line\ Solid\ wood\ Earring\ Holder; 8\ lines\ Ring\ Holder; 8\ lines\ Ring\ Holder; 8\ lines\ Ring\ Holder; 8\ lines\ Ring\ Holder; 9\ lines\ Ring\ Hol$ 