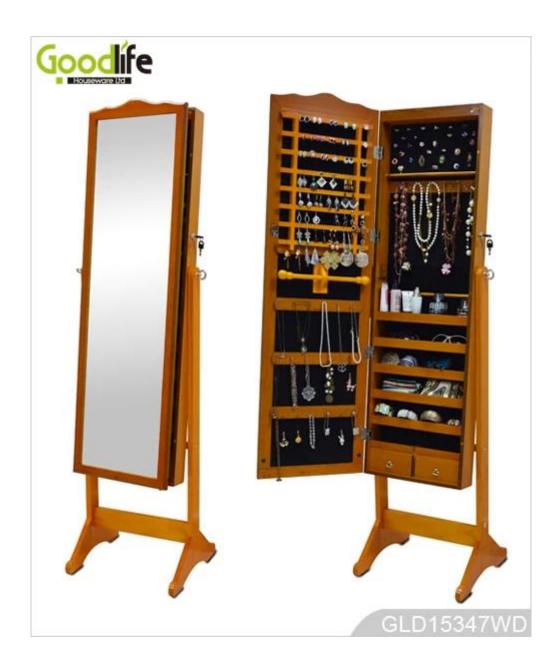

## Wood

## color

### Product Features

Goodlife **Production Name** Brand Chinese wooden jewelry cabinet

GLD15347 Item No

Floor standing  $\[ ]$  hang over the door function available )Function

Colors White, black, brown, pink, blue, silver, gold

Material EU-standard MDF; Eco-friendly painting; Soft Inner velvet liner

Organizer details  $7\ lines\ Finger\ Ring\ Holder; 8\ line\ Solid\ wood\ Earring\ Holder; 6\ wooden\ shelf1\ rod; 2\ small\ drawer; 30\ lines\ Ring\ Holder; 8\ line\ Solid\ wood\ Earring\ Holder; 8\ lines\ Ring\ Holder; 8\ lines\ Ring\ Holder; 8\ lines\ Ring\ Holder; 8\ lines\ Ring\ Holder; 9\ lines\ Ring\ Hol$ 