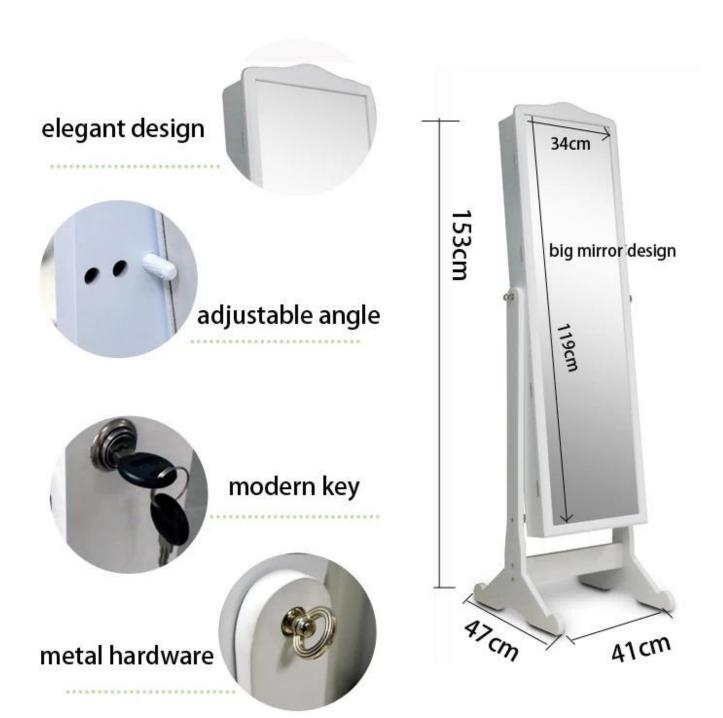

### Product Features

Goodlife **Production Name** Brand Chinese wooden jewelry cabinet

GLD15347 Item No

Floor standing  $\[ ]$  hang over the door function available )Function

Colors White, black, brown, pink, blue, silver, gold

Product size 153 H x 41W x 47D cm (60"H x 16"W x 18.5"D) Packing size 136.5L x 52.5 W x 18D cm (53.5''L x 20.3''W x 7''D) Knock down package, poly bag, foam poly foam[]
A=A master carton;1pc per carton; international drop test passed Package