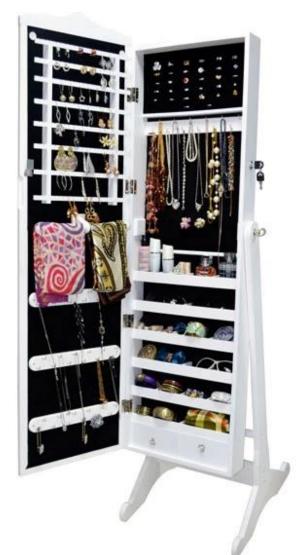

Material EU-standard MDF; Eco-friendly painting; Soft Inner velvet liner

Organizer details  $7\ lines\ Finger\ Ring\ Holder; 8\ line\ Solid\ wood\ Earring\ Holder; 6\ wooden\ shelf1\ rod; 2\ small\ drawer; 30\ lines\ Ring\ Holder; 8\ line\ Solid\ wood\ Earring\ Holder; 8\ lines\ Ring\ Holder; 8\ lines\ Ring\ Holder; 8\ lines\ Ring\ Holder; 8\ lines\ Ring\ Holder; 9\ lines\ Ring\ Hol$ 

 Carton CBM
 0.13cbm
 N.W./G.W.
 15kgs /17kgs

 20GP
 200pc
 40HQ
 506pcs
 MOQ
 10 piece

91 finger ring holders

12 long necklaces 36 short necklaces

2 drawers

Specification: