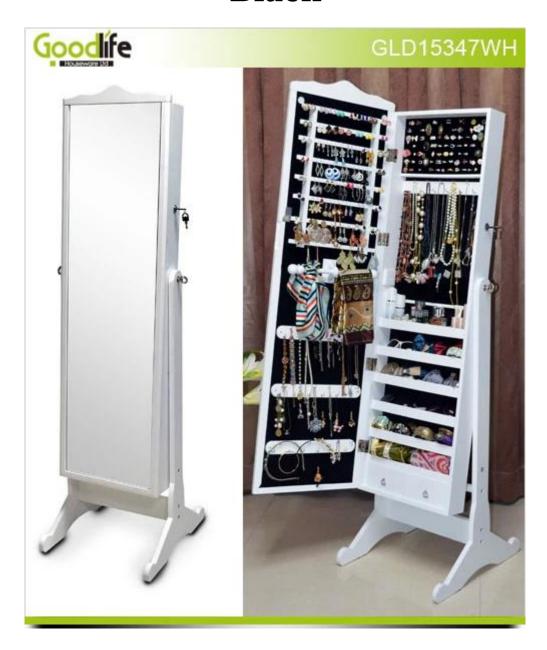

# Black

white

### Product Features

Goodlife **Production Name** Brand Chinese wooden jewelry cabinet

GLD15347 Item No

Floor standing  $\[ ]$  hang over the door function available )Function

Colors White, black, brown, pink, blue, silver, gold

Material EU-standard MDF; Eco-friendly painting; Soft Inner velvet liner

Organizer details  $7\ lines\ Finger\ Ring\ Holder; 8\ line\ Solid\ wood\ Earring\ Holder; 6\ wooden\ shelf1\ rod; 2\ small\ drawer; 30\ lines\ Ring\ Holder; 8\ line\ Solid\ wood\ Earring\ Holder; 8\ lines\ Ring\ Holder; 8\ lines\ Ring\ Holder; 8\ lines\ Ring\ Holder; 8\ lines\ Ring\ Holder; 9\ lines\ Ring\ Hol$ 