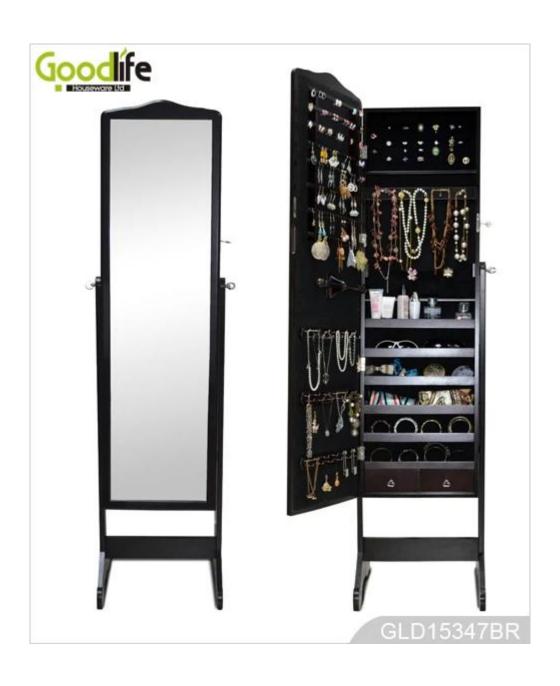

# Black

white

### Product Features

Goodlife **Production Name** Brand Chinese wooden jewelry cabinet

GLD15347 Item No

Floor standing  $\[ ]$  hang over the door function available )Function

Colors White, black, brown, pink, blue, silver, gold

Material EU-standard MDF; Eco-friendly painting; Soft Inner velvet liner

Organizer details  $7\ lines\ Finger\ Ring\ Holder; 8\ line\ Solid\ wood\ Earring\ Holder; 6\ wooden\ shelf1\ rod; 2\ small\ drawer; 30\ lines\ Ring\ Holder; 8\ line\ Solid\ wood\ Earring\ Holder; 8\ lines\ Ring\ Holder; 8\ lines\ Ring\ Holder; 8\ lines\ Ring\ Holder; 8\ lines\ Ring\ Holder; 9\ lines\ Ring\ Hol$ 