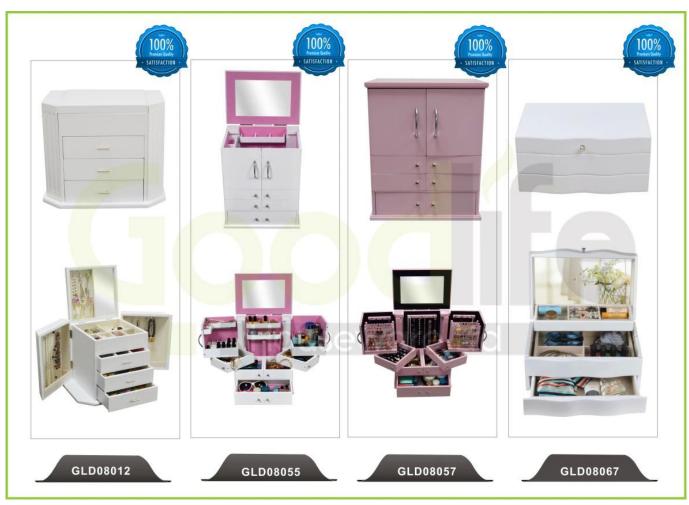

### Product Features

Goodlife **Production Name** Brand Chinese wooden jewelry cabinet

GLD15347 Item No

Floor standing  $\[ ]$  hang over the door function available )Function

Colors White, black, brown, pink, blue, silver, gold

Material EU-standard MDF; Eco-friendly painting; Soft Inner velvet liner

Organizer details  $7\ lines\ Finger\ Ring\ Holder; 8\ line\ Solid\ wood\ Earring\ Holder; 6\ wooden\ shelf1\ rod; 2\ small\ drawer; 30\ lines\ Ring\ Holder; 8\ line\ Solid\ wood\ Earring\ Holder; 8\ lines\ Ring\ Holder; 8\ lines\ Ring\ Holder; 8\ lines\ Ring\ Holder; 8\ lines\ Ring\ Holder; 9\ lines\ Ring\ Hol$ 