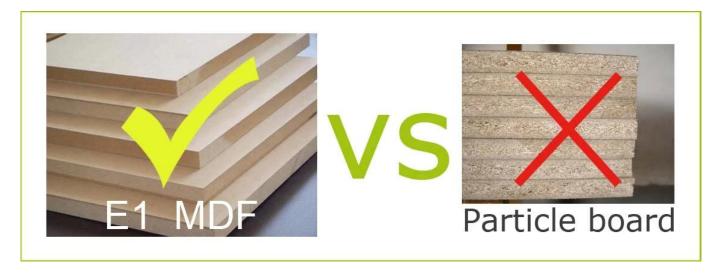

Material EU-standard MDF; Eco-friendly painting; Soft Inner velvet liner

Organizer details  $7\ lines\ Finger\ Ring\ Holder; 8\ line\ Solid\ wood\ Earring\ Holder; 6\ wooden\ shelf1\ rod; 2\ small\ drawer; 30\ lines\ Ring\ Holder; 8\ line\ Solid\ wood\ Earring\ Holder; 8\ lines\ Ring\ Holder; 8\ lines\ Ring\ Holder; 8\ lines\ Ring\ Holder; 8\ lines\ Ring\ Holder; 9\ lines\ Ring\ Hol$ 

#### Material

Certificates