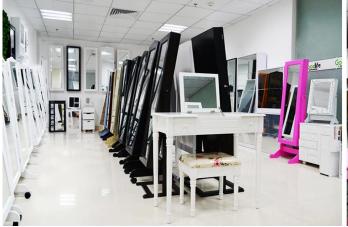

ils  $7\ lines\ Finger\ Ring\ Holder; 8\ line\ Solid\ wood\ Earring\ Holder; 6\ wooden\ shelf1\ rod; 2\ small\ drawer; 30\ lines\ Ring\ Holder; 8\ line\ Solid\ wood\ Earring\ Holder; 8\ lines\ Ring\ Holder; 8\ lines\ Ring\ Holder; 8\ lines\ Ring\ Holder; 8\ lines\ Ring\ Holder; 9\ lines\ Ring\ Hol$ 

Product size 153 H x 41W x 47D cm (60"H x 16"W x 18.5"D) Packing size 136.5L x 52.5 W x 18D cm (53.5''L x 20.3''W x 7''D) Knock down package, poly bag, foam poly foam[]
A=A master carton;1pc per carton; international drop test passed Package

 Carton CBM
 0.13cbm
 N.W./G.W.
 15kgs /17kgs

 20GP
 200pc
 40HQ
 506pcs
 MOQ
 10 piece







91 finger ring holders





12 long necklaces 36 short necklaces





2 drawers

Specification:



#### Material



Certificates











## Our team













#### **Our Business services:**

- 1. Your inquiry related to our products or prices will be replied in 12hours in working date .
- 2. Experience sales answer your inquiry and give you related business service.
- 3. OEM&ODM are welcome, we have over 10 years experience working with OEM project.
- 4. We are looking for the sales exclusive of the our ODM wooden mirror jewelry cabinet.
- 5. Sales exclusive agent sales right have been protect.

### **Package information:**

- 1. Forming polyfoam for the post package
- 2. 6 sides strong polyfoam for safety package during transportation.
- 3. Assembley kit and User manu are available for each cabinet.

#### **Production lead time**

- 1. 25~50 days after received deposite
- 2. Normal on production line prodution lead time is 15days after r