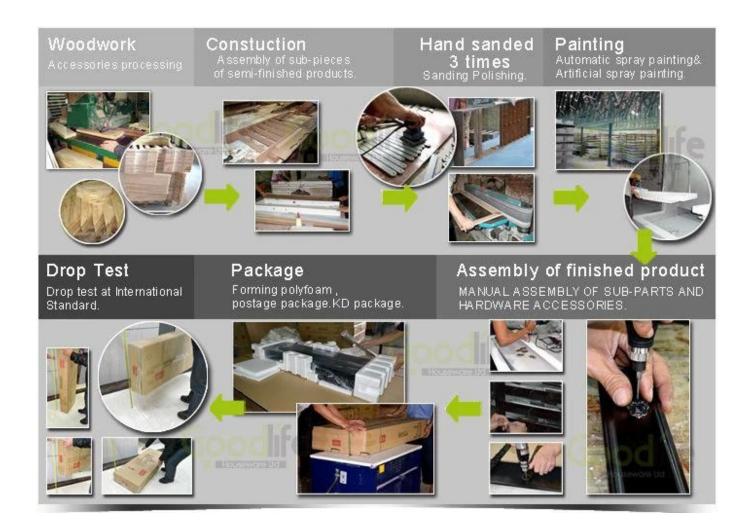

### **Package information:**

- 1. Forming polyfoam for the post package
- 2. 6 sides strong polyfoam for safety package during transportation.
- 3. Assembley kit and User manu are available for each cabinet.