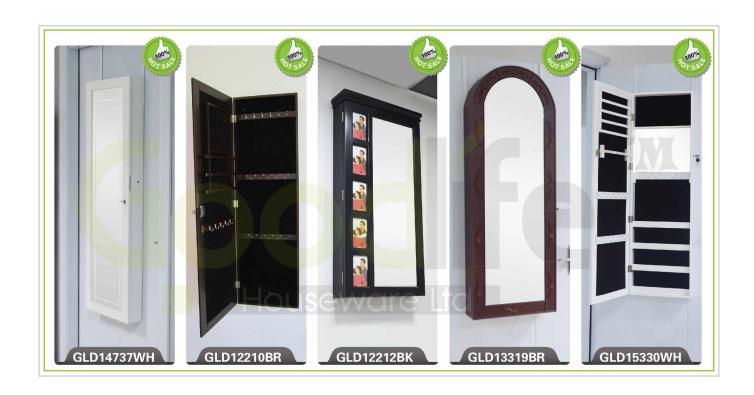

### Product Features

Goodlife **Production Name** Brand Chinese wooden jewelry cabinet

GLD15347 Item No

Floor standing  $\[ ]$  hang over the door function available )Function

Colors White, black, brown, pink, blue, silver, gold

Material EU-standard MDF; Eco-friendly painting; Soft Inner velvet liner

Organizer details  $7\ lines\ Finger\ Ring\ Holder; 8\ line\ Solid\ wood\ Earring\ Holder; 6\ wooden\ shelf1\ rod; 2\ small\ drawer; 30\ lines\ Ring\ Holder; 8\ line\ Solid\ wood\ Earring\ Holder; 8\ lines\ Ring\ Holder; 8\ lines\ Ring\ Holder; 8\ lines\ Ring\ Holder; 8\ lines\ Ring\ Holder; 9\ lines\ Ring\ Hol$ 