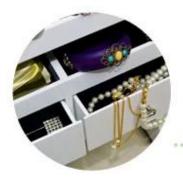

Material EU-standard MDF; Eco-friendly painting; Soft Inner velvet liner

Organizer details  $7\ lines\ Finger\ Ring\ Holder; 8\ line\ Solid\ wood\ Earring\ Holder; 6\ wooden\ shelf1\ rod; 2\ small\ drawer; 30\ lines\ Ring\ Holder; 8\ line\ Solid\ wood\ Earring\ Holder; 8\ lines\ Ring\ Holder; 8\ lines\ Ring\ Holder; 8\ lines\ Ring\ Holder; 8\ lines\ Ring\ Holder; 9\ lines\ Ring\ Hol$ 

 Carton CBM
 0.13cbm
 N.W./G.W.
 15kgs /17kgs

 20GP
 200pc
 40HQ
 506pcs
 MOQ
 10 piece

91 finger ring holders

12 long necklaces 36 short necklaces

2 drawers

Specification: