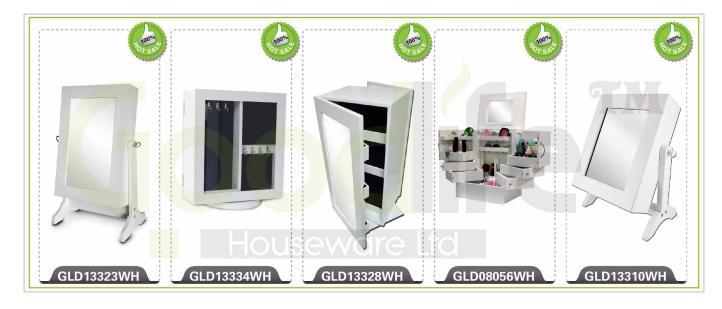

### Product Features

Goodlife **Production Name** Brand Chinese wooden jewelry cabinet

GLD15347 Item No

Floor standing  $\[ ]$  hang over the door function available )Function

Colors White, black, brown, pink, blue, silver, gold

Material EU-standard MDF; Eco-friendly painting; Soft Inner velvet liner

Organizer details  $7\ lines\ Finger\ Ring\ Holder; 8\ line\ Solid\ wood\ Earring\ Holder; 6\ wooden\ shelf1\ rod; 2\ small\ drawer; 30\ lines\ Ring\ Holder; 8\ line\ Solid\ wood\ Earring\ Holder; 8\ lines\ Ring\ Holder; 8\ lines\ Ring\ Holder; 8\ lines\ Ring\ Holder; 8\ lines\ Ring\ Holder; 9\ lines\ Ring\ Hol$ 