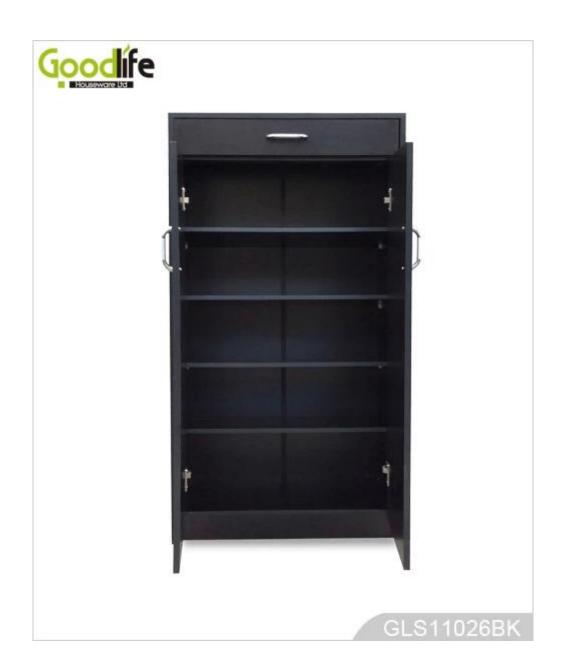

# **SOLUTIONS FOR YOUR GOODLIFE!**

- 2 doors cabinets and top platform for organizing and storage.
- 5 inner layers for storage, in which 4 layers can be removable.
- 1 storage drawers with metal handles.
- Knock down package with strong poly foam and carton.
- Easy assembling with printed photo instruction manual.

# **Product Features**

995 pieces

Goodlife

**N.W./G.W.** 30/ 32 kg

100 pieces

MOQ

| Production<br>Name                    | Home furniture wooden storage cabinet with drawers for living room storage                                                                     | Brand |
|---------------------------------------|------------------------------------------------------------------------------------------------------------------------------------------------|-------|
| Item No. Product size Colors Function | GLS11026<br>W62*D30*H121 CM (Inch : W24.4*D11.8*H47.6 )<br>White, black, brown, wooden color<br>Clothes, shoes, all stuff storage and organize |       |
| Material                              | EU-standard MDF with melamine                                                                                                                  |       |
| Package size                          | 126*35*15.5 cm (Inch: 49.61*13.78*6.1)                                                                                                         |       |
| Package                               | KD packing,<br>1piece per 1 carton,<br>Poly foam protecting,<br>Strong master carton.                                                          |       |
| Carton CBM                            | $0.068 m^3$                                                                                                                                    |       |