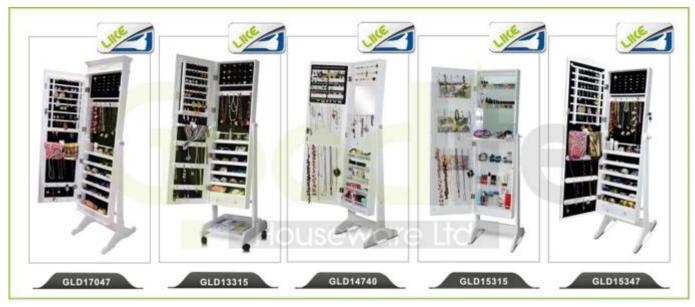

- 1. Your inquiry related to our products or prices will be replied in 12hours in working date.
- 2. Experience sales answer your inquiry and give you related business service.
- 3. OEM&ODM are welcome, we have over 10 years' experience working with OEM project.
- 4. We are looking for the sales exclusive of our ODM wooden mirror jewelry cabinet.
- 5. Sales exclusive agent sales right have been protect.

#### **Package information:**

- 1. Forming polyfoam for the post package
- 2. 6-side strong polyfoam are used for safe package during transportation.
- 3. Assembled kit and User Manual are available for each cabinet.

#### **Production lead time**

- 1. 25~50 days after received deposit.
- 2. Normal on production line production lead time is 15days after received deposit.

Hot Selling