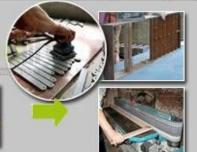

# Hand sanded 3 times Sanding Polishing.

Painting Automatic spray painting& Artificial spray painting.