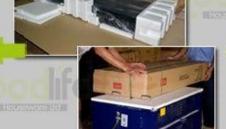

### Package

Forming polyfoam , postage package KD package.

#### **Package information:**

- 1. Forming polyfoam for the post package
- 2. 6-side strong polyfoam are used for safe package during transportation.
- 3. Assembled kit and User Manual are available for each cabinet.