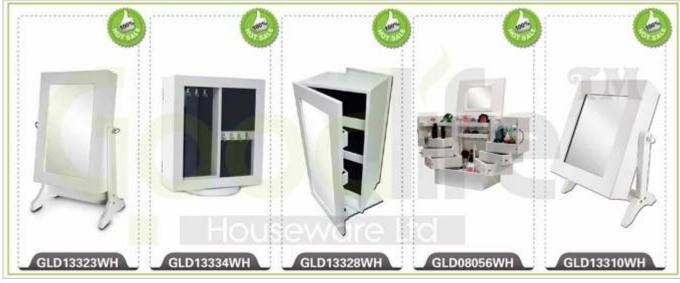

Your inquiry related to our products or prices will be replied in 12hours in working date.
- 2. Experience sales answer your inquiry and give you related business service.
- 3. OEM&ODM are welcome, we have over 10 years' experience working with OEM project.
- 4. We are looking for the sales exclusive of our ODM wooden mirror jewelry cabinet.
- 5. Sales exclusive agent sales right have been protect.

#### **Package information:**

- 1. Forming polyfoam for the post package
- 2. 6-side strong polyfoam are used for safe package during transportation.
- 3. Assembled kit and User Manual are available for each cabinet.

#### **Production lead time**

- 1. 25~50 days after received deposit.
- 2. Normal on production line production lead time is 15days after received deposit.

Hot Selling