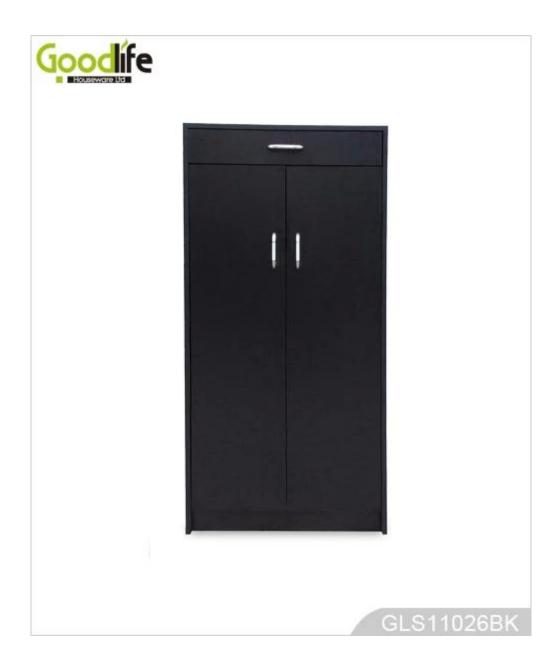

### **Design And Color**

# **Product Features**

995 pieces

Goodlife

**N.W./G.W.** 30/ 32 kg

100 pieces

MOQ

| Production<br>Name                    | Home furniture wooden storage cabinet with drawers for living room storage                                                                     | Brand |
|---------------------------------------|------------------------------------------------------------------------------------------------------------------------------------------------|-------|
| Item No. Product size Colors Function | GLS11026<br>W62*D30*H121 CM (Inch : W24.4*D11.8*H47.6 )<br>White, black, brown, wooden color<br>Clothes, shoes, all stuff storage and organize |       |
| Material                              | EU-standard MDF with melamine                                                                                                                  |       |
| Package size                          | 126*35*15.5 cm (Inch: 49.61*13.78*6.1)                                                                                                         |       |
| Package                               | KD packing,<br>1piece per 1 carton,<br>Poly foam protecting,<br>Strong master carton.                                                          |       |
| Carton CBM                            | $0.068 m^3$                                                                                                                                    |       |