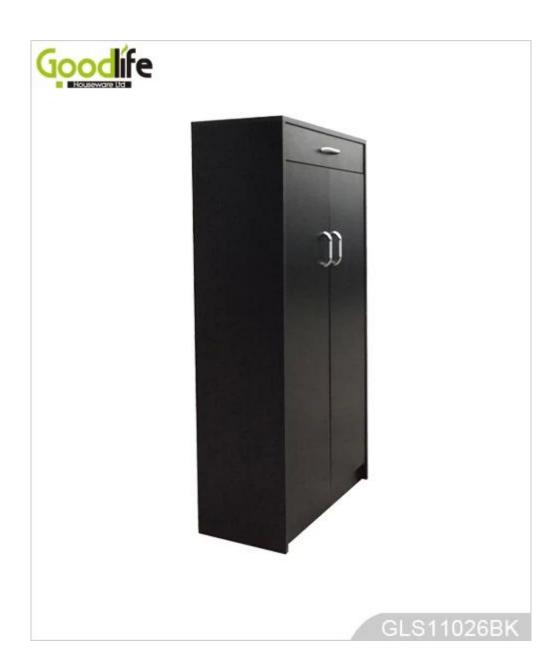

### **Design And Color**

# **Product Features**

995 pieces

Goodlife

**N.W./G.W.** 30/ 32 kg

100 pieces

MOQ

| Production<br>Name                    | Home furniture wooden storage cabinet with drawers for living room storage                                                                     | Brand |
|---------------------------------------|------------------------------------------------------------------------------------------------------------------------------------------------|-------|
| Item No. Product size Colors Function | GLS11026<br>W62*D30*H121 CM (Inch : W24.4*D11.8*H47.6 )<br>White, black, brown, wooden color<br>Clothes, shoes, all stuff storage and organize |       |
| Material                              | EU-standard MDF with melamine                                                                                                                  |       |
| Package size                          | 126*35*15.5 cm (Inch: 49.61*13.78*6.1)                                                                                                         |       |
| Package                               | KD packing,<br>1piece per 1 carton,<br>Poly foam protecting,<br>Strong master carton.                                                          |       |
| Carton CBM                            | $0.068 m^3$                                                                                                                                    |       |