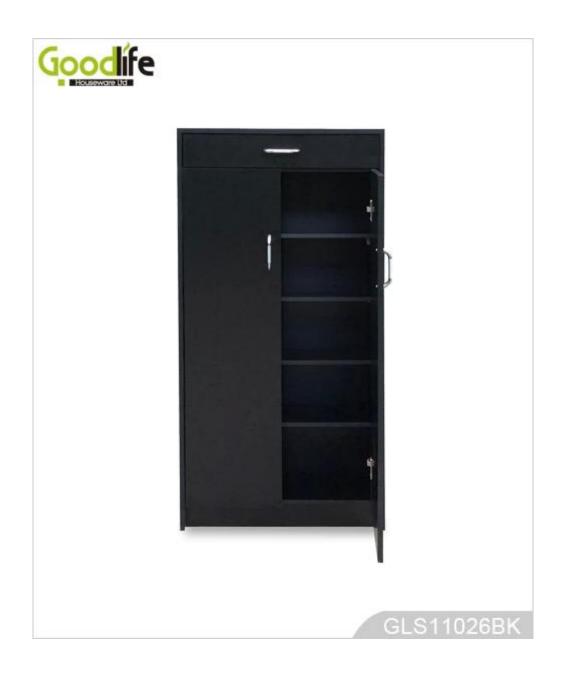

# **SOLUTIONS FOR YOUR GOODLIFE!**

- 2 doors cabinets and top platform for organizing and storage.
- 5 inner layers for storage, in which 4 layers can be removable.
- 1 storage drawers with metal handles.
- Knock down package with strong poly foam and carton.
- Easy assembling with printed photo instruction manual.

# **Product Features**

995 pieces

Goodlife

**N.W./G.W.** 30/ 32 kg

100 pieces

MOQ

| Production<br>Name                    | Home furniture wooden storage cabinet with drawers for living room storage                                                                     | Brand |
|---------------------------------------|------------------------------------------------------------------------------------------------------------------------------------------------|-------|
| Item No. Product size Colors Function | GLS11026<br>W62*D30*H121 CM (Inch : W24.4*D11.8*H47.6 )<br>White, black, brown, wooden color<br>Clothes, shoes, all stuff storage and organize |       |
| Material                              | EU-standard MDF with melamine                                                                                                                  |       |
| Package size                          | 126*35*15.5 cm (Inch: 49.61*13.78*6.1)                                                                                                         |       |
| Package                               | KD packing,<br>1piece per 1 carton,<br>Poly foam protecting,<br>Strong master carton.                                                          |       |
| Carton CBM                            | $0.068 m^3$                                                                                                                                    |       |