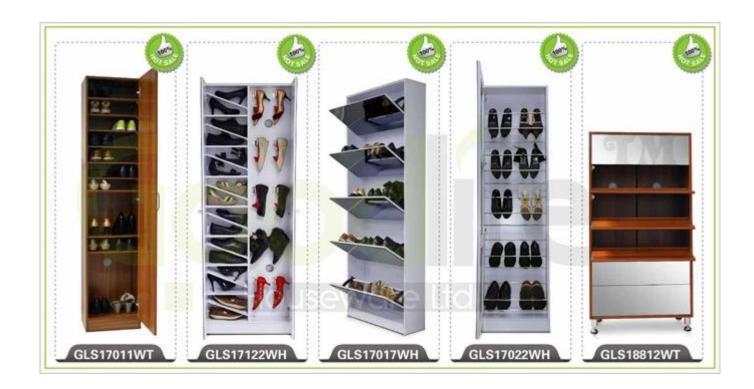

our inquiry related to our products or prices will be replied in 12hours in working date.
- 2. Experience sales answer your inquiry and give you related business service.
- 3. OEM&ODM are welcome, we have over 10 years' experience working with OEM project.
- 4. We are looking for the sales exclusive of our ODM wooden mirror jewelry cabinet.
- 5. Sales exclusive agent sales right have been protect.

#### **Package information:**

- 1. Forming polyfoam for the post package
- 2. 6-side strong polyfoam are used for safe package during transportation.
- 3. Assembled kit and User Manual are available for each cabinet.

#### **Production lead time**

- 1. 25~50 days after received deposit.
- 2. Normal on production line production lead time is 15days after received deposit.

Hot Selling