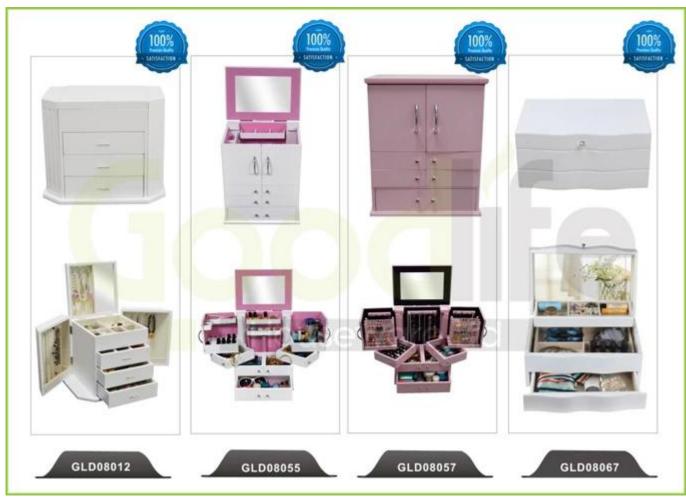

- 1. Your inquiry related to our products or prices will be replied in 12hours in working date.
- 2. Experience sales answer your inquiry and give you related business service.
- 3. OEM&ODM are welcome, we have over 10 years' experience working with OEM project.
- 4. We are looking for the sales exclusive of our ODM wooden mirror jewelry cabinet.
- 5. Sales exclusive agent sales right have been protect.

#### **Package information:**

- 1. Forming polyfoam for the post package
- 2. 6-side strong polyfoam are used for safe package during transportation.
- 3. Assembled kit and User Manual are available for each cabinet.

#### **Production lead time**

- 1. 25~50 days after received deposit.
- 2. Normal on production line production lead time is 15days after received deposit.

Hot Selling