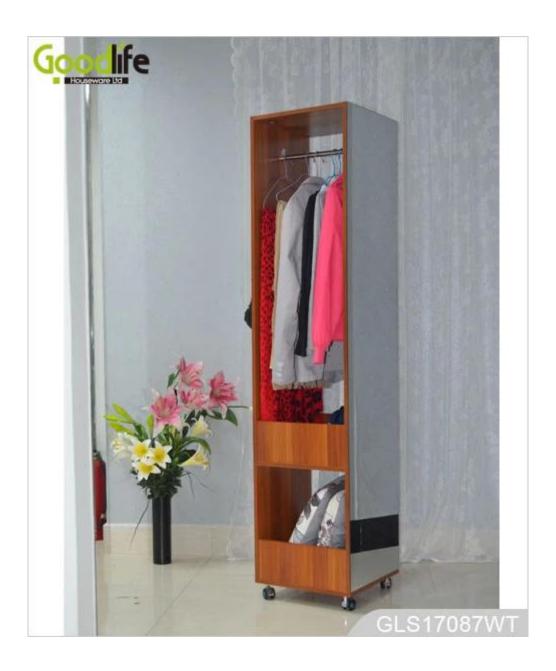

## **SOLUTIONS FOR YOUR GOODLIFE!**

- Home furniture wooden storage, corner storage wholesale made in China.

Bottom compartments for store some handbags and pillows, 4 pieces wheels for easy movin g.

- Full length mirror combined for dressing.
- KD package to save space and freight and to avoid damage.
- Easy assembly with printed clear instruction manual.

**Colors** White, black, brown, pink, blue, natural wood and more **Function** Floor standing, for cloths and living room stuff organize

Material EU-standard MDF wood

Organizer details - One metal for hanging clothes

- Under the 2 board can put some pillows, handbags, bottles ,boxes small things

**Package size** Carton 1:175\*44\*8.5cm (Inch: 12\*12\*12)

Carton 2:12\*12\*12cm (Inch: 4.7\*4.7\*4.7)

PackageKD package, 2 cartons one set, poly foam protected, strong master cartonCarton CBM0.067 m³NW/ GW31 / 33.5 kgs20GP415 pcs40HQ1010 pcsMOQ100 pieces