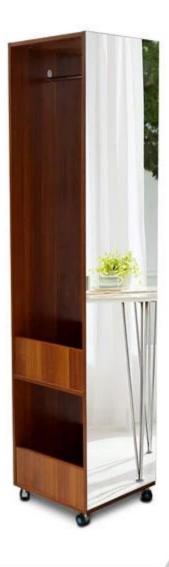

## **SOLUTIONS FOR YOUR GOODLIFE!**

- Home furniture wooden storage, corner storage wholesale made in China.

Bottom compartments for store some handbags and pillows, 4 pieces wheels for easy movin g.

- Full length mirror combined for dressing.
- KD package to save space and freight and to avoid damage.
- Easy assembly with printed clear instruction manual.

**Colors** White, black, brown, pink, blue, natural wood and more **Function** Floor standing, for cloths and living room stuff organize

Material EU-standard MDF wood

Organizer details - One metal for hanging clothes