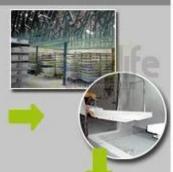

#### Package

Forming polyfoam , postage package. KD package.

### **Package information:**

- 1. Forming polyfoam for the post package
- 2. 6-side strong polyfoam are used for safe package during transportation.
- 3. Assembled kit and User Manual are available for each cabinet.