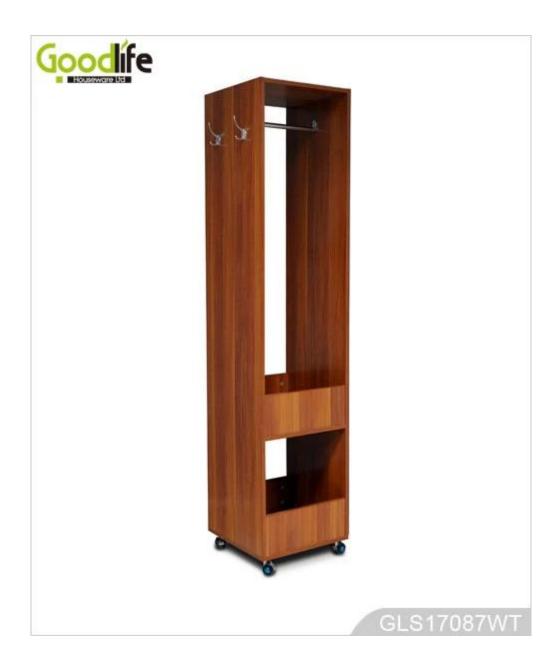

## **SOLUTIONS FOR YOUR GOODLIFE!**

- Home furniture wooden storage, corner storage wholesale made in China.

Bottom compartments for store some handbags and pillows, 4 pieces wheels for easy movin g.

- Full length mirror combined for dressing.
- KD package to save space and freight and to avoid damage.
- Easy assembly with printed clear instruction manual.

### **Product Features**

**Production Name** New design clothes hanger **Brand** Goodlife

rack exotic bedroom set from

China

Item No. GLS17087

**Product size** H180\* W40\*D40cm (Inch :H70.9\*W15.7\*D15.7)

**Colors** White, black, brown, pink, blue, natural wood and more **Function** Floor standing, for cloths and living room stuff organize

Material EU-standard MDF wood

Organizer details - One metal for hanging clothes

- Under the 2 board can put some pillows, handbags, bottles ,boxes small things

**Package size** Carton 1:175\*44\*8.5cm (Inch: 12\*12\*12)

Carton 2:12\*12\*12cm (Inch: 4.7\*4.7\*4.7)

PackageKD package, 2 cartons one set, poly foam protected, strong master cartonCarton CBM0.067 m³NW/ GW31 / 33.5 kgs20GP415 pcs40HQ1010 pcsMOQ100 pieces