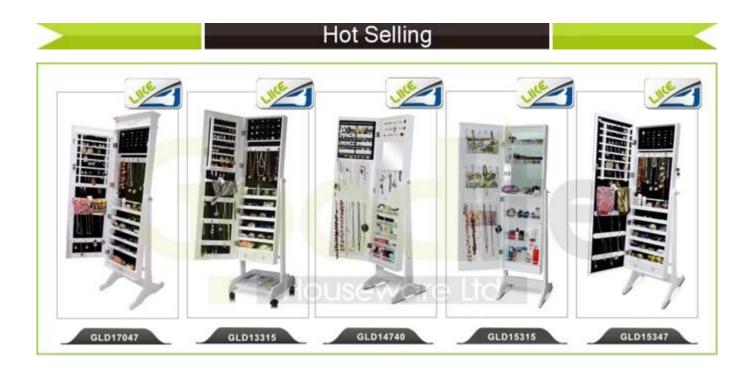

### **Product Features**

**Production Name** New design clothes hanger **Brand** Goodlife

rack exotic bedroom set from

China

Item No. GLS17087

**Product size** H180\* W40\*D40cm (Inch :H70.9\*W15.7\*D15.7)

**Colors** White, black, brown, pink, blue, natural wood and more **Function** Floor standing, for cloths and living room stuff organize

Material EU-standard MDF wood

Organizer details - One metal for hanging clothes