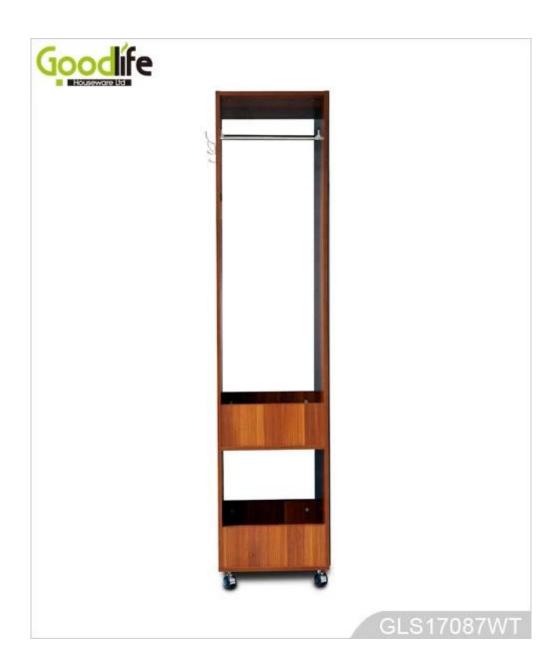

## **SOLUTIONS FOR YOUR GOODLIFE!**

- Home furniture wooden storage, corner storage wholesale made in China.

Bottom compartments for store some handbags and pillows, 4 pieces wheels for easy movin g.

- Full length mirror combined for dressing.
- KD package to save space and freight and to avoid damage.
- Easy assembly with printed clear instruction manual.

### **Product Features**

**Production Name** New design clothes hanger **Brand** Goodlife

rack exotic bedroom set from

China

Item No. GLS17087

**Product size** H180\* W40\*D40cm (Inch :H70.9\*W15.7\*D15.7)

**Colors** White, black, brown, pink, blue, natural wood and more **Function** Floor standing, for cloths and living room stuff organize

Material EU-standard MDF wood

Organizer details - One metal for hanging clothes

- Under the 2 board can put some pillows, handbags, bottles ,boxes small things

**Package size** Carton 1:175\*44\*8.5cm (Inch: 12\*12\*12)

Carton 2:12\*12\*12cm (Inch: 4.7\*4.7\*4.7)

PackageKD package, 2 cartons one set, poly foam protected, strong master cartonCarton CBM0.067 m³NW/ GW31 / 33.5 kgs20GP415 pcs40HQ1010 pcsMOQ100 pieces