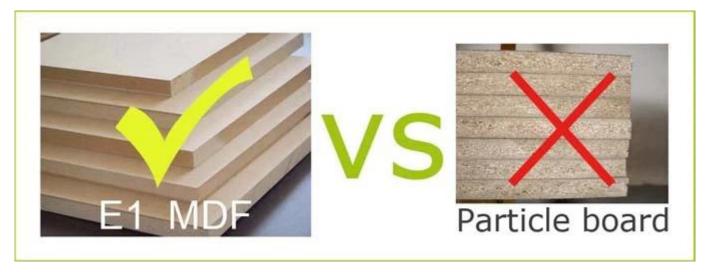

## Material

**Colors** White, black, brown, pink, blue, natural wood and more **Function** Floor standing, for cloths and living room stuff organize

Material EU-standard MDF wood

Organizer details - One metal for hanging clothes