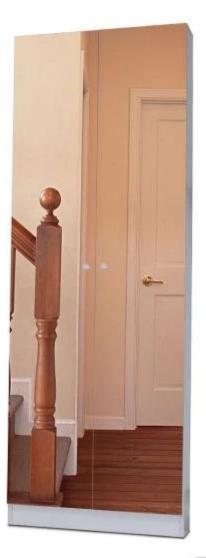

# **SOLUTIONS FOR YOUR GOODLIFE!**

- 5 pairs of plastic shoe holders.
- shoe storage shelves for 8 pairs of shoes.
- Full length glass mirror for dressing.
- High quality melamine MDF board.
- KD package save freight and avoid damage.
- Easy assembling with clear instruction manual.