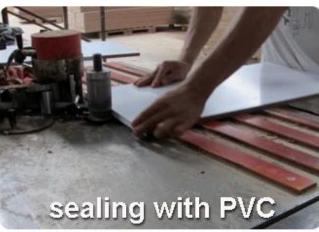

| Name       | cabinet             | Dianu | Goodine  |
| Item No.   | GLS17122            |       |          |

**Product size** W64\*D15\*H180 cm (Inch : W25.2\*D5.9\*H70.9)

**Colors** White, black, brown, pink, blue, natural wood and more

Floor standing, for shoe storage and organizing **Function** 

**EU-standard MDF Material** 

Organizer - 5 pairs of plastic shoe holders.

- shoe storage shelves for 8 pairs of shoes. details A:177\*36\*10.5 (Inch: 69.69\*14.17\*4.13) Package size B:183.5\*17\*13.5 (Inch: 72.24\*6.69\*5.31)

KD packing;

1piece per 2 cartons; poly foam protecting; **Package** 

Strong double layer master carton.

Carton CBM 0.109m<sup>3</sup>

total N.W./

total G.W.

**20GP** 255pcs **40HQ** 575pcs MOO

100 pieces

44kgs/47kgs

### Workmanship And Package











## Material



Certificates











### Our team













#### **Our Business services:**

- 1. Your inquiry related to our products or prices will be replied in 12hours in working date.
- 2. Experience sales answer your inquiry and give you related business service.
- 3. OEM&ODM are welcome, we have over 10 years' experience working with OEM project.
- 4. We are looking for the sales exclusive of our ODM <u>wooden mirror jewelry</u> <u>cabinet</u>.
- 5. Sales exclusive agent sales right have been protect.

#### **Package information:**

- 1. Forming polyfoam for the post package
- 2. 6-side strong polyfoam are used for safe package during transportation.
- 3. Assembled kit and User Manual are available for each cabinet.

#### **Production lead time**

- 1.  $25\sim50$  days after