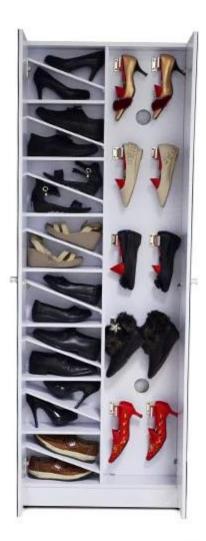

# **SOLUTIONS FOR YOUR GOODLIFE!**

- 5 pairs of plastic shoe holders.
- shoe storage shelves for 8 pairs of shoes.
- Full length glass mirror for dressing.
- High quality melamine MDF board.
- KD package save freight and avoid damage.
- Easy assembling with clear instruction manual.

Organizer - 5 pairs of plastic shoe holders.

- shoe storage shelves for 8 pairs of shoes. details A:177\*36\*10.5 (Inch: 69.69\*14.17\*4.13) Package size B:183.5\*17\*13.5 (Inch: 72.24\*6.69\*5.31)

KD packing;