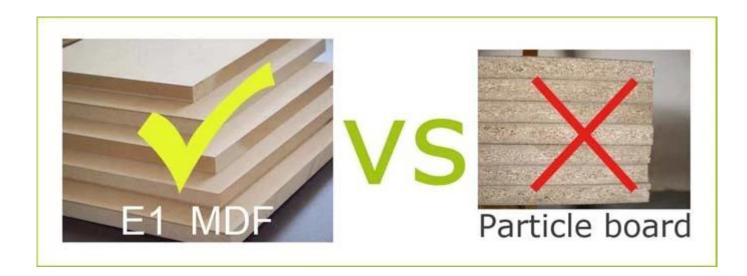

**Product size** W64\*D15\*H180 cm (Inch : W25.2\*D5.9\*H70.9)

**Colors** White, black, brown, pink, blue, natural wood and more

Floor standing, for shoe storage and organizing **Function** 

**EU-standard MDF Material** 

## Material

Certificates