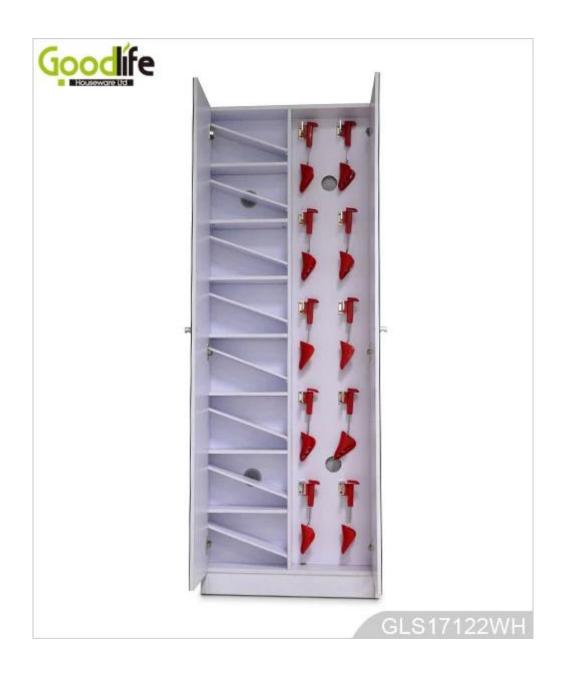

# **SOLUTIONS FOR YOUR GOODLIFE!**

- 5 pairs of plastic shoe holders.
- shoe storage shelves for 8 pairs of shoes.
- Full length glass mirror for dressing.
- High quality melamine MDF board.
- KD package save freight and avoid damage.
- Easy assembling with clear instruction manual.

**Design And Color** 





GLS17122WH





GLS17122WH



#### **Product Features**

| Production | Wooden shoe storage | Brand | Goodlife |
|------------|---------------------|-------|----------|
| Name       | cabinet             | Dianu | Goodine  |
| Item No.   | GLS17122            |       |          |

**Product size** W64\*D15\*H180 cm (Inch : W25.2\*D5.9\*H70.9)

**Colors** White, black, brown, pink, blue, natural wood and more

Floor standing, for shoe storage and organizing **Function** 

**EU-standard MDF Material** 

Organizer - 5 pairs of plastic shoe holders.

- shoe storage shelves for 8 pairs of shoes. details A:177\*36\*10.5 (Inch: 69.69\*14.17\*4.13) Package size B:183.5\*17\*13.5 (Inch: 72.24\*6.69\*5.31)

KD packing;

1piece per 2 cartons; poly foam protecting; **Package** 

Strong double layer master carton.

Carton CBM 0.1