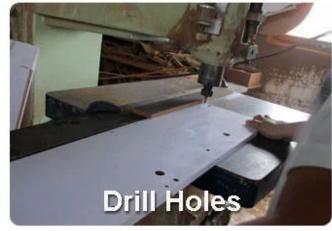

--|
| Name       | cabinet             | Dianu | Goodine  |
| Item No.   | GLS17122            |       |          |

**Product size** W64\*D15\*H180 cm (Inch : W25.2\*D5.9\*H70.9)

**Colors** White, black, brown, pink, blue, natural wood and more

Floor standing, for shoe storage and organizing **Function** 

**EU-standard MDF Material** 

Organizer - 5 pairs of plastic shoe holders.

- shoe storage shelves for 8 pairs of shoes. details A:177\*36\*10.5 (Inch: 69.69\*14.17\*4.13) Package size B:183.5\*17\*13.5 (Inch: 72.24\*6.69\*5.31)

KD packing;

1piece per 2 cartons; poly foam protecting; **Package** 

Strong double layer master carton.

Carton CBM 0.109m<sup>3</sup>

total N.W./

total G.W.

**20GP** 255pcs **40HQ** 575pcs MOO

100 pieces

44kgs/47kgs

### Workmanship And Package











## Material



Certificates











### Our team













#### **Our Business services:**

- 1. Your inquiry related to our products or prices will be replied in 12hours in working date.
- 2. Experience sales answer your inquiry and give you related business service.
- 3. OEM&ODM are welcome, we have over 10 years' experience working with OEM project.
- 4. We are looking for the sales exclusive of our ODM <u>wooden mirror jewelry</u> <u>cabinet</u>.
- 5. Sales exclusive agent sales right have been protect.

#### **Package information:**

- 1. Forming polyfoam for the post package
- 2. 6-side strong polyfoam are used for safe package during transportation.
- 3. Assembled kit and User Manual are available for each cabinet.

#### **Production lead time**

- 1.  $25\sim50$  days a