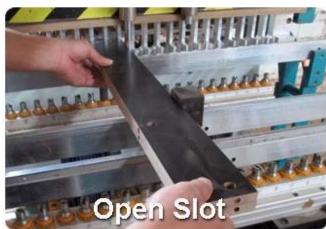

|
| Name       | cabinet             | Dianu | Goodine  |
| Item No.   | GLS17122            |       |          |

**Product size** W64\*D15\*H180 cm (Inch : W25.2\*D5.9\*H70.9)

**Colors** White, black, brown, pink, blue, natural wood and more

Floor standing, for shoe storage and organizing **Function** 

**EU-standard MDF Material** 

Organizer - 5 pairs of plastic shoe holders.

- shoe storage shelves for 8 pairs of shoes. details A:177\*36\*10.5 (Inch: 69.69\*14.17\*4.13) Package size B:183.5\*17\*13.5 (Inch: 72.24\*6.69\*5.31)

KD packing;

1piece per 2 cartons; poly foam protecting; **Package** 

Strong double layer master carton.

Carton CBM 0.109m<sup>3</sup>

total N.W./

total G.W.

**20GP** 255pcs **40HQ** 575pcs MOO

100 pieces

44kgs/47kgs

### Workmanship And Package











## Material



Certificates











### Our team













#### **Our Business services:**

- 1. Your inquiry related to our products or prices will be replied in 12hours in working date.
- 2. Experience sales answer your inquiry and give you related business service.
- 3. OEM&ODM are welcome, we have over 10 years' experience working with OEM project.
- 4. We are looking for the sales exclusive of our ODM <u>wooden mirror jewelry</u> <u>cabinet</u>.
- 5. Sales exclusive agent sales right have been protect.

#### **Package information:**

- 1. Forming polyfoam for the post package
- 2. 6-side strong polyfoam are used for safe package during transportation.
- 3. Assembled kit and User Manual are available for each cabinet.

#### **Production lead time**

- 1.  $25\sim50$  days aft