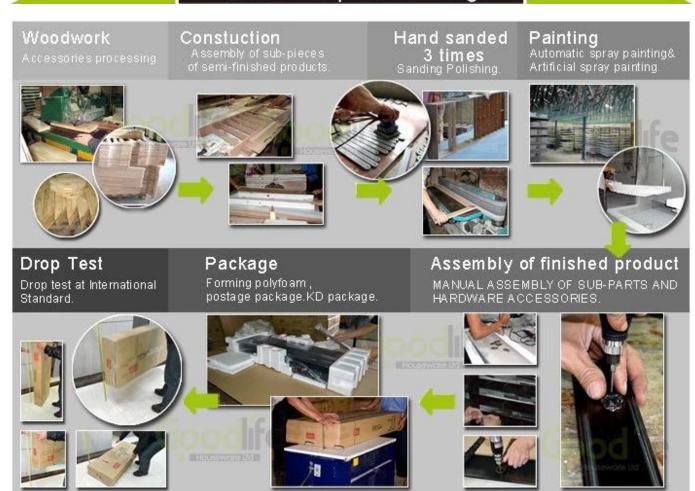

### Workmanship And Package

#### **Package information:**

- 1. Forming polyfoam for the post package
- 2. 6-side strong polyfoam are used for safe package during transportation.
- 3. Assembled kit and User Manual are available for each cabinet.