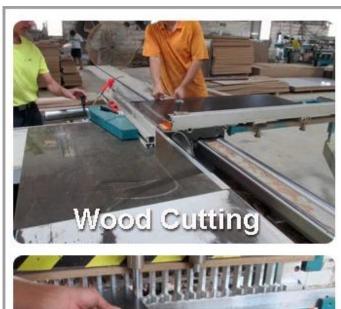

----|
| Name       | cabinet             | Dianu | Goodine  |
| Item No.   | GLS17122            |       |          |

**Product size** W64\*D15\*H180 cm (Inch : W25.2\*D5.9\*H70.9)

**Colors** White, black, brown, pink, blue, natural wood and more

Floor standing, for shoe storage and organizing **Function** 

**EU-standard MDF Material** 

Organizer - 5 pairs of plastic shoe holders.

- shoe storage shelves for 8 pairs of shoes. details A:177\*36\*10.5 (Inch: 69.69\*14.17\*4.13) Package size B:183.5\*17\*13.5 (Inch: 72.24\*6.69\*5.31)

KD packing;

1piece per 2 cartons; poly foam protecting; **Package** 

Strong double layer master carton.

Carton CBM 0.109m<sup>3</sup>

total N.W./

total G.W.

**20GP** 255pcs **40HQ** 575pcs MOO

100 pieces

44kgs/47kgs

### Workmanship And Package











## Material



Certificates











### Our team













#### **Our Business services:**

- 1. Your inquiry related to our products or prices will be replied in 12hours in working date.
- 2. Experience sales answer your inquiry and give you related business service.
- 3. OEM&ODM are welcome, we have over 10 years' experience working with OEM project.
- 4. We are looking for the sales exclusive of our ODM <u>wooden mirror jewelry</u> <u>cabinet</u>.
- 5. Sales exclusive agent sales right have been protect.

#### **Package information:**

- 1. Forming polyfoam for the post package
- 2. 6-side strong polyfoam are used for safe package during transportation.
- 3. Assembled kit and User Manual are available for each cabinet.

#### **Production lead time**

- 1.  $25\sim50$  days