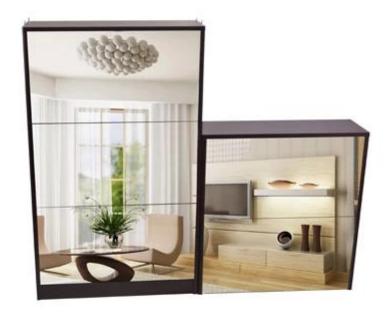

## Design And Color

GLS17028BR

GLS17028BR

GLS17028BK

Goodlife

N.W./G.W.

16/17.2 kg 20/ 21.2 kg