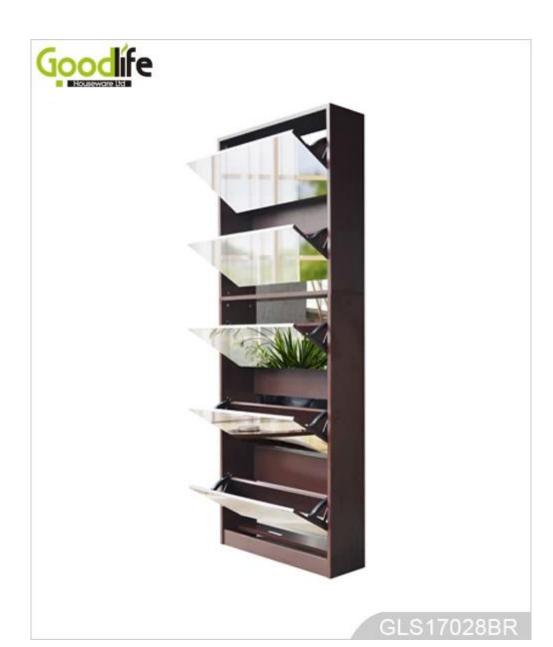

## **SOLUTIONS FOR YOUR GOODLIFE!**

- Grouped 5 layers cabinets for shoe organizing and storage.
- Rotary single shoe rack.
- Full length mirror for dressing.
- Knock down package with strong poly foam and carton.
- Easy assembling with printed photo instruction manual.

## Design And Color

GLS17028BR

GLS17028BR

GLS17028BK

Goodlife

N.W./G.W.

16/17.2 kg 20/ 21.2 kg

## **Product Features**

| Production<br>Name | Wooden shoe cabinet with full length mirror Brand                                                                                                              |
|--------------------|----------------------------------------------------------------------------------------------------------------------------------------------------------------|
| Item No.           | GLS17028                                                                                                                                                       |
| Product size       | Combined size: H171.5*W63*D20CM (Inch: H67.52*W24.8*D7.9) Separated size: H66.5*W63*D20CM (Inch: H26.18*W24.8*D7.9) H105.8*W63*D20CM (Inch: H41.65*W24.8*D7.9) |
| Colors             | White, black, brown, wooden color and more                                                                                                                     |
| Function           | floor standing,<br>shoe storage and organizer                                                                                                                  |
| Material           | EU-standard MDF with melamine                                                                                                                                  |
| Details            | 1 piece separated 2-layer cabinet, single shoe rack<br>1 piece separated 3-layer cabinet, single shoe rack                                                     |
| Package size       | Carton A:69*41.5*19.5 cm (Inch:27.17*16.34*7.68)<br>Carton B:126*23*20 cm (Inch:49.6*9.06*7.87)                                                                |
| Package            | KD packing, 1set per 2 cartons,<br>Poly foam protecting, strong master carton.                                                                                 |
| Carton CBM         | A:69*41.5*19.5 = 0.056m <sup>3</sup><br>B:126*23*20 = 0.058m <sup>3</sup>                                                                                      |