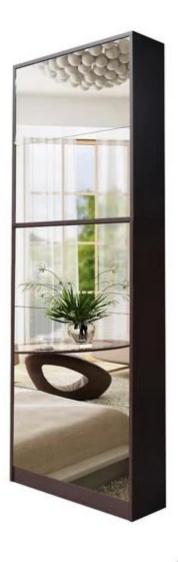

## Design And Color

GLS17028BR

GLS17028BR

GLS17028BK

Goodlife

N.W./G.W.

16/17.2 kg 20/ 21.2 kg