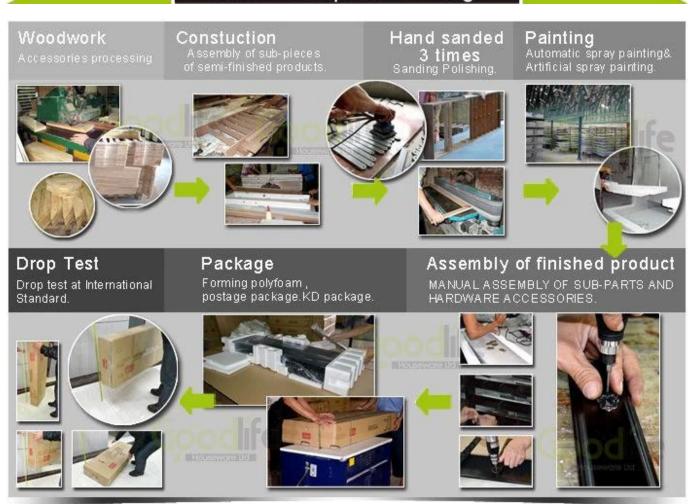

|-------------|--------------|--------|-------|----------|
| Name       | cabinet     |              |        | Dianu | Goodine  |

Item No. GLD12206

**Product size** H122\*W37\*D9.5CM (Inch : H48 \*W14.6 \*D3.7 )

Colors
White, black, brown, silver, golden
Door Hanging or wall mounted,

for makeup/ jewelry/keys/personal accessories organize and storage

Material EU-standard MDF ; Eco-friendly painting

Organizer details earring holder; necklace hooks; finger ring holder;

**Package size** 130\*50.5\*18CM (Inch: 51.18\*19.88 \*7.09)

Assembled package,

Package 1 piece per 1 PE bag; 1 piece per 1 carton;

Poly foam protecting; strong master carton

**Carton CBM** 0.118m<sup>3</sup> **N.W./G.W.** 10kgs /12kgs

**20GP** 237pcs **40HQ** 575pcs **MOQ** 200 pieces

## Workmanship And Package











# Material



Certificates











# Our team













#### **Our Business services:**

- 1. Your inquiry related to our products or prices will be replied in 12hours in working date.
- 2. Experience sales answer your inquiry and give you related business service.
- 3. OEM&ODM are welcome, we have over 10 years' experience working with OEM project.
- 4. We are looking for the sales exclusive of our ODM <u>wooden mirror jewelry</u> <u>cabinet</u>.
- 5. Sales exclusive agent sales right have been protect.

### **Package information:**

- 1. Forming polyfoam for the post package
- 2. 6-side strong polyfoam are used for safe package during transportation.
- 3. Assembled kit and User Manual are available for each cabinet.

#### **Production lead time**

- 1.  $25\sim50$  days a