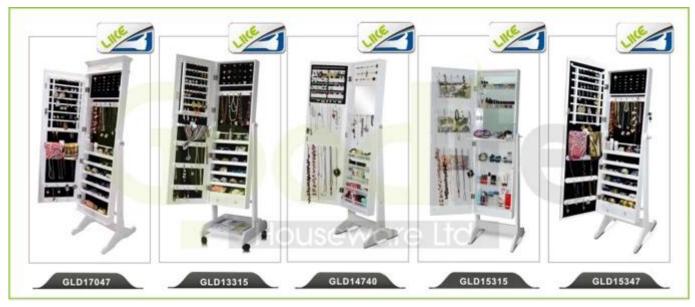

### **Design And Color**

## **Product Features**

| Production | Over the do | oor mirror j | ewelry | Brand | Goodlife |
|------------|-------------|--------------|--------|-------|----------|
| Name       | cabinet     |              |        | Dianu | Goodine  |

Item No. GLD12206

**Product size** H122\*W37\*D9.5CM (Inch : H48 \*W14.6 \*D3.7 )

Colors
White, black, brown, silver, golden
Door Hanging or wall mounted,

for makeup/ jewelry/keys/personal accessories organize and storage

Material EU-standard MDF ; Eco-friendly painting

Organizer details earring holder; necklace hooks; finger ring holder;

**Package size** 130\*50.5\*18CM (Inch: 51.18\*19.88 \*7.09)

Assembled package,

Package 1 piece per 1 PE bag; 1 piece per 1 carton;