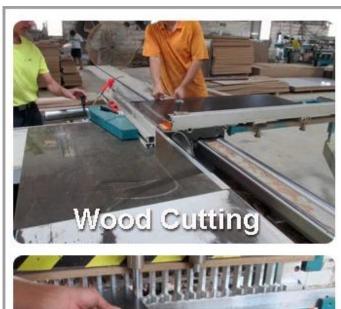

------------|--------------|--------|-------|----------|
| Name       | cabinet     |              |        | Dianu | Goodine  |

Item No. GLD12206

**Product size** H122\*W37\*D9.5CM (Inch : H48 \*W14.6 \*D3.7 )

Colors
White, black, brown, silver, golden
Door Hanging or wall mounted,

for makeup/ jewelry/keys/personal accessories organize and storage

Material EU-standard MDF ; Eco-friendly painting

Organizer details earring holder; necklace hooks; finger ring holder;

**Package size** 130\*50.5\*18CM (Inch: 51.18\*19.88 \*7.09)

Assembled package,

Package 1 piece per 1 PE bag; 1 piece per 1 carton;

Poly foam protecting; strong master carton

**Carton CBM** 0.118m<sup>3</sup> **N.W./G.W.** 10kgs /12kgs

**20GP** 237pcs **40HQ** 575pcs **MOQ** 200 pieces

## Workmanship And Package











# Material



Certificates











# Our team













#### **Our Business services:**

- 1. Your inquiry related to our products or prices will be replied in 12hours in working date.
- 2. Experience sales answer your inquiry and give you related business service.
- 3. OEM&ODM are welcome, we have over 10 years' experience working with OEM project.
- 4. We are looking for the sales exclusive of our ODM <u>wooden mirror jewelry</u> <u>cabinet</u>.
- 5. Sales exclusive agent sales right have been protect.

### **Package information:**

- 1. Forming polyfoam for the post package
- 2. 6-side strong polyfoam are used for safe package during transportation.
- 3. Assembled kit and User Manual are available for each cabinet.

#### **Production lead time**

- 1.  $25\sim50$  days aft