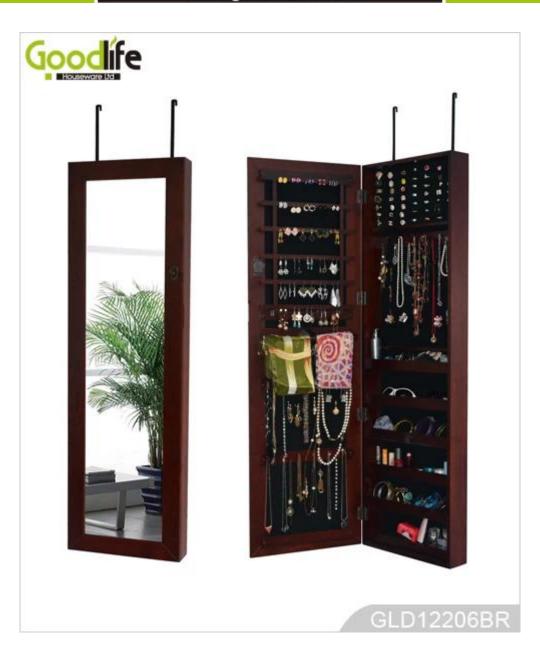

# **SOLUTIONS FOR YOUR GOODLIFE!**

- Dressing mirror and jewelry storage cabinet combined
- Lots of divided space and organizers perfect for storing jewelry and accessories.
- Assembled package with poly foam and strong carton.
- Printed instruction manual included for easy installing.

## **Product Features**

| Production | Over the do | oor mirror j | ewelry | Brand | Goodlife |
|------------|-------------|--------------|--------|-------|----------|
| Name       | cabinet     |              |        | Dianu | Goodine  |

Item No. GLD12206

**Product size** H122\*W37\*D9.5CM (Inch : H48 \*W14.6 \*D3.7 )

Colors
White, black, brown, silver, golden
Door Hanging or wall mounted,

for makeup/ jewelry/keys/personal accessories organize and storage

Material EU-standard MDF ; Eco-friendly painting

Organizer details earring holder; necklace hooks; finger ring holder;

**Package size** 130\*50.5\*18CM (Inch: 51.18\*19.88 \*7.09)

Assembled package,

Package 1 piece per 1 PE bag; 1 piece per 1 carton;