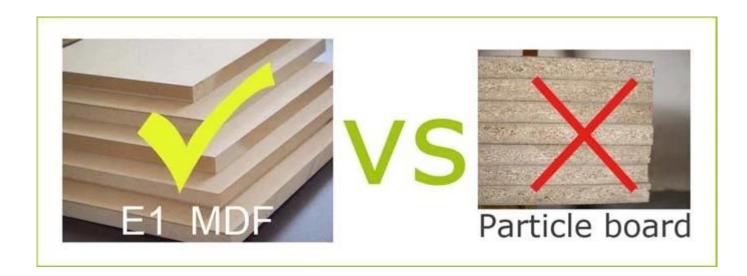

Material EU-standard MDF ; Eco-friendly painting

Organizer details earring holder; necklace hooks; finger ring holder;

**Package size** 130\*50.5\*18CM (Inch: 51.18\*19.88 \*7.09)

Assembled package,

Package 1 piece per 1 PE bag; 1 piece per 1 carton;

# Material

Certificates