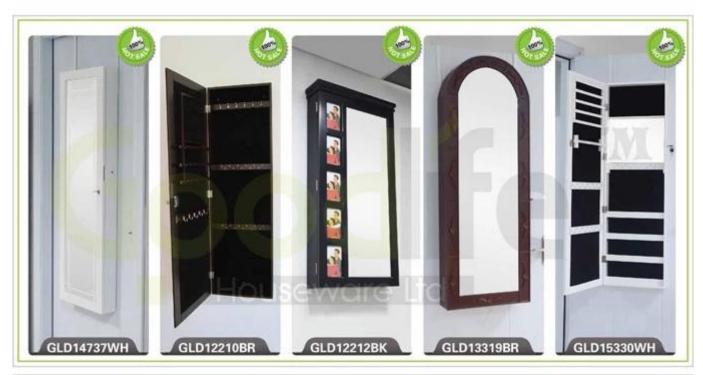

### **Design And Color**

Item No. GLD12206

**Product size** H122\*W37\*D9.5CM (Inch : H48 \*W14.6 \*D3.7 )

Colors
White, black, brown, silver, golden
Door Hanging or wall mounted,

for makeup/ jewelry/keys/personal accessories organize and storage

Material EU-standard MDF ; Eco-friendly painting

Organizer details earring holder; necklace hooks; finger ring holder;

**Package size** 130\*50.5\*18CM (Inch: 51.18\*19.88 \*7.09)

Assembled package,

Package 1 piece per 1 PE bag; 1 piece per 1 carton;