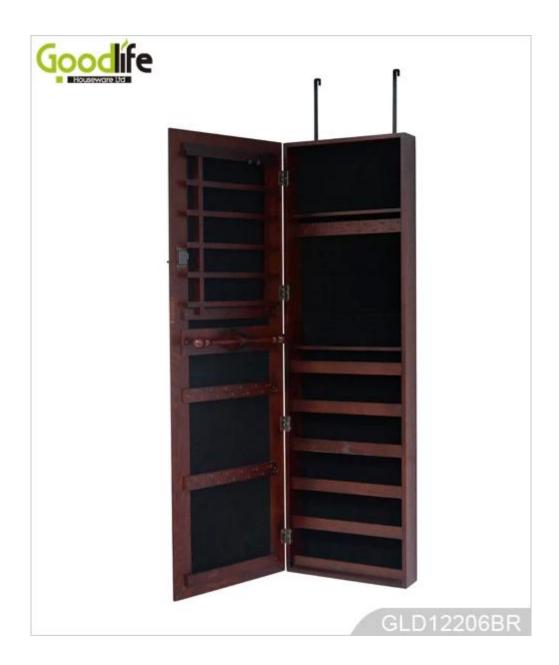

Material EU-standard MDF ; Eco-friendly painting

Organizer details earring holder; necklace hooks; finger ring holder;

**Package size** 130\*50.5\*18CM (Inch: 51.18\*19.88 \*7.09)

Assembled package,

Package 1 piece per 1 PE bag; 1 piece per 1 carton;