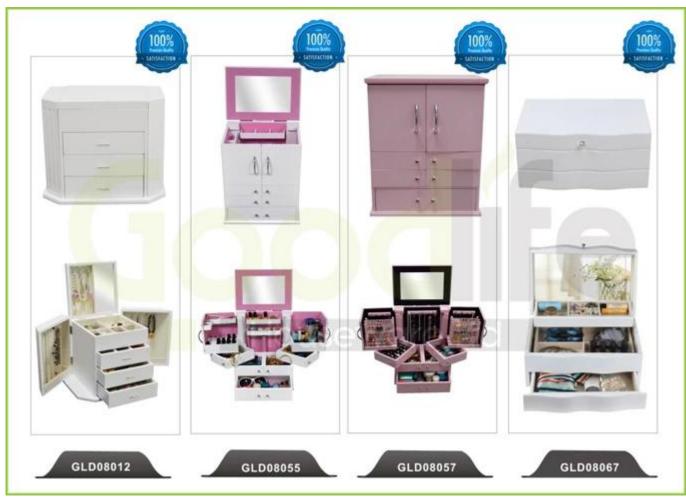

### **Design And Color**

Item No. GLD12206

**Product size** H122\*W37\*D9.5CM (Inch : H48 \*W14.6 \*D3.7 )

Colors
White, black, brown, silver, golden
Door Hanging or wall mounted,

for makeup/ jewelry/keys/personal accessories organize and storage

Material EU-standard MDF ; Eco-friendly painting

Organizer details earring holder; necklace hooks; finger ring holder;

**Package size** 130\*50.5\*18CM (Inch: 51.18\*19.88 \*7.09)

Assembled package,

Package 1 piece per 1 PE bag; 1 piece per 1 carton;