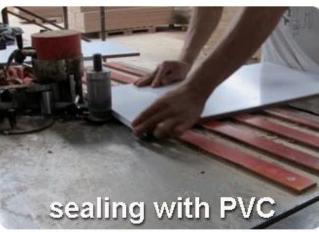

------|--------------|--------|-------|----------|
| Name       | cabinet     |              |        | Dianu | Goodine  |

Item No. GLD12206

**Product size** H122\*W37\*D9.5CM (Inch : H48 \*W14.6 \*D3.7 )

Colors
White, black, brown, silver, golden
Door Hanging or wall mounted,

for makeup/ jewelry/keys/personal accessories organize and storage

Material EU-standard MDF ; Eco-friendly painting

Organizer details earring holder; necklace hooks; finger ring holder;

**Package size** 130\*50.5\*18CM (Inch: 51.18\*19.88 \*7.09)

Assembled package,

Package 1 piece per 1 PE bag; 1 piece per 1 carton;

Poly foam protecting; strong master carton

**Carton CBM** 0.118m<sup>3</sup> **N.W./G.W.** 10kgs /12kgs

**20GP** 237pcs **40HQ** 575pcs **MOQ** 200 pieces

## Workmanship And Package











# Material



Certificates











# Our team













#### **Our Business services:**

- 1. Your inquiry related to our products or prices will be replied in 12hours in working date.
- 2. Experience sales answer your inquiry and give you related business service.
- 3. OEM&ODM are welcome, we have over 10 years' experience working with OEM project.
- 4. We are looking for the sales exclusive of our ODM <u>wooden mirror jewelry</u> <u>cabinet</u>.
- 5. Sales exclusive agent sales right have been protect.

### **Package information:**

- 1. Forming polyfoam for the post package
- 2. 6-side strong polyfoam are used for safe package during transportation.
- 3. Assembled kit and User Manual are available for each cabinet.

#### **Production lead time**

- 1.  $25\sim50$  days after rec