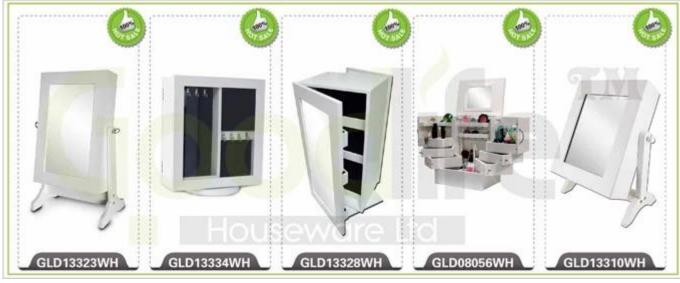

### **Design And Color**

Item No. GLD12206

**Product size** H122\*W37\*D9.5CM (Inch : H48 \*W14.6 \*D3.7 )

Colors
White, black, brown, silver, golden
Door Hanging or wall mounted,

for makeup/ jewelry/keys/personal accessories organize and storage

Material EU-standard MDF ; Eco-friendly painting

Organizer details earring holder; necklace hooks; finger ring holder;

**Package size** 130\*50.5\*18CM (Inch: 51.18\*19.88 \*7.09)

Assembled package,

Package 1 piece per 1 PE bag; 1 piece per 1 carton;