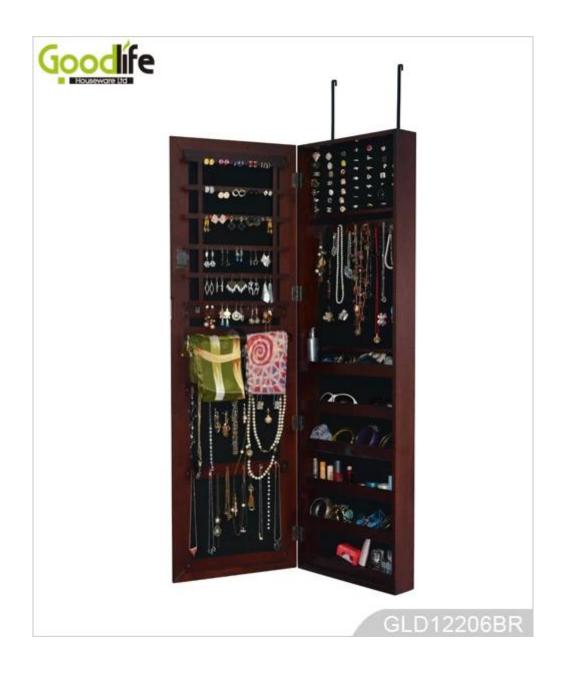

# **SOLUTIONS FOR YOUR GOODLIFE!**

- Dressing mirror and jewelry storage cabinet combined
- Lots of divided space and organizers perfect for storing jewelry and accessories.
- Assembled package with poly foam and strong carton.
- Printed instruction manual included for easy installing.

Material EU-standard MDF ; Eco-friendly painting

Organizer details earring holder; necklace hooks; finger ring holder;

**Package size** 130\*50.5\*18CM (Inch: 51.18\*19.88 \*7.09)

Assembled package,

Package 1 piece per 1 PE bag; 1 piece per 1 carton;