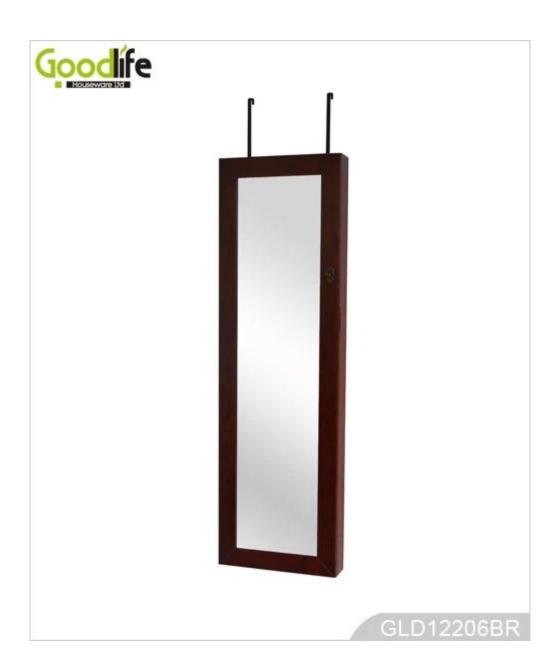

Item No. GLD12206

**Product size** H122\*W37\*D9.5CM (Inch : H48 \*W14.6 \*D3.7 )

Colors
White, black, brown, silver, golden
Door Hanging or wall mounted,

for makeup/ jewelry/keys/personal accessories organize and storage

Material EU-standard MDF ; Eco-friendly painting

Organizer details earring holder; necklace hooks; finger ring holder;

**Package size** 130\*50.5\*18CM (Inch: 51.18\*19.88 \*7.09)

Assembled package,

Package 1 piece per 1 PE bag; 1 piece per 1 carton;